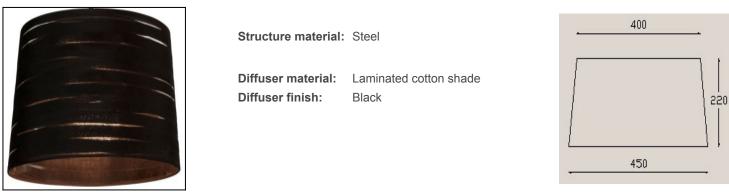

IP20

| PAN-164-14 |                                                                     |      |
|------------|---------------------------------------------------------------------|------|
|            | Structure material: Steel                                           | 400  |
|            | Diffuser material: Laminated cotton shade<br>Diffuser finish: White | 450  |
|            |                                                                     | IP20 |