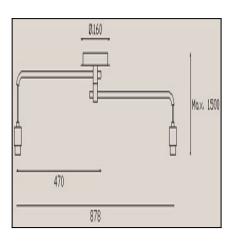

## **TECHNICAL CHARACTERISTICS**

| Туре:                                 | Pendant          |
|---------------------------------------|------------------|
| Adjustable 350° on the vertical axis. |                  |
| IP Protection degrees:                | IP20             |
| Lampholder:                           | 2 x E27          |
| Power (W):                            | E27 100W         |
| Voltage / Frequency:                  | 220-240V/50-60Hz |
| Units per box:                        | 4                |
| Net Weight (Kg):                      | 1.46             |
| EAN:                                  | 8435111091050    |
|                                       |                  |