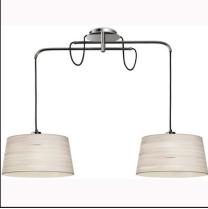

# MAGMA 00-0268-21-82

The photograph may not match the reference exactly. Please read the product description to identify the finish.

Download photometric file .ldt /.ies

## **TECHNICAL CHARACTERISTICS**

| Туре:                                 | Pendant          |
|---------------------------------------|------------------|
| Adjustable 350° on the vertical axis. |                  |
| IP Protection degrees:                | IP20             |
| Lampholder:                           | 2 x E27          |
| Power (W):                            | E27 100W         |
| Voltage / Frequency:                  | 220-240V/50-60Hz |
| Units per box:                        | 4                |
| Net Weight (Kg):                      | 1.46             |
| EAN:                                  | 8435111091050    |
|                                       |                  |

### MATERIALS / FINISHES

| Structure material: | Steel  |
|---------------------|--------|
| Structure finish:   | Chrome |