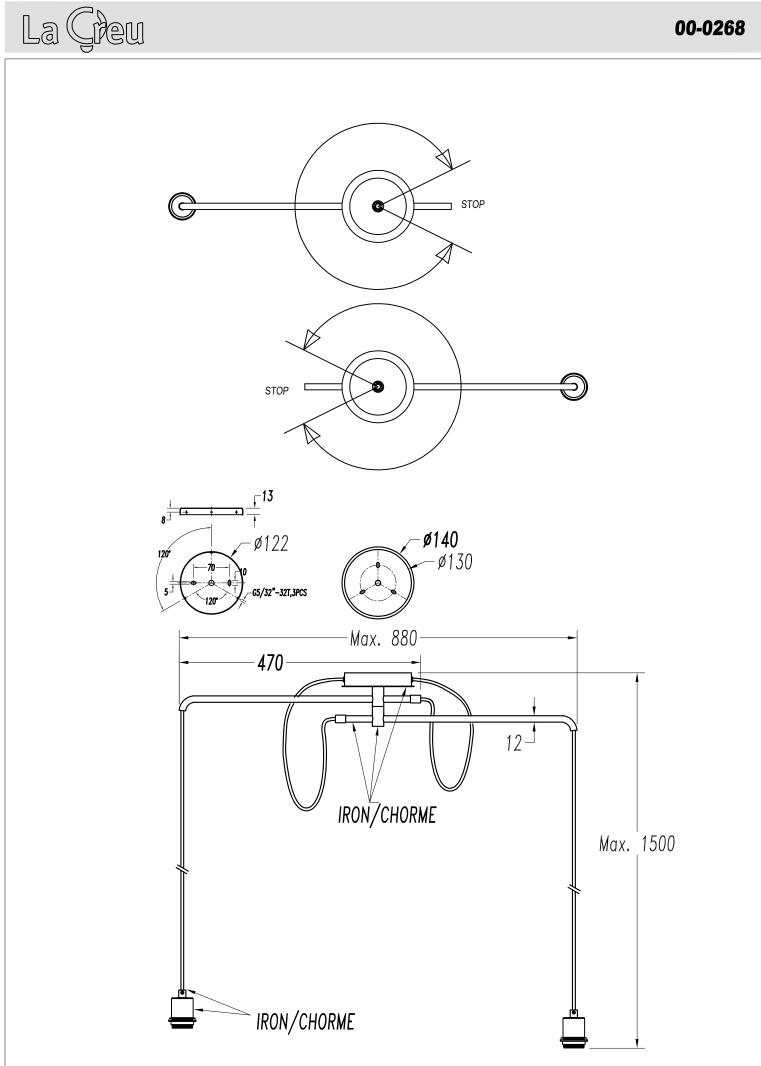

# MAGMA 00-0268-21-82

The photograph may not match the reference exactly. Please read the product description to identify the finish.

Download photometric file .ldt /.ies

## **TECHNICAL CHARACTERISTICS**

| Туре:                                 | Pendant          |
|---------------------------------------|------------------|
| Adjustable 350° on the vertical axis. |                  |
| IP Protection degrees:                | IP20             |
| Lampholder:                           | 2 x E27          |
| Power (W):                            | E27 100W         |
| Voltage / Frequency:                  | 220-240V/50-60Hz |
| Units per box:                        | 4                |
| Net Weight (Kg):                      | 1.46             |
| EAN:                                  | 8435111091050    |
|                                       |                  |

### MATERIALS / FINISHES

| Structure material: | Steel  |
|---------------------|--------|
| Structure finish:   | Chrome |