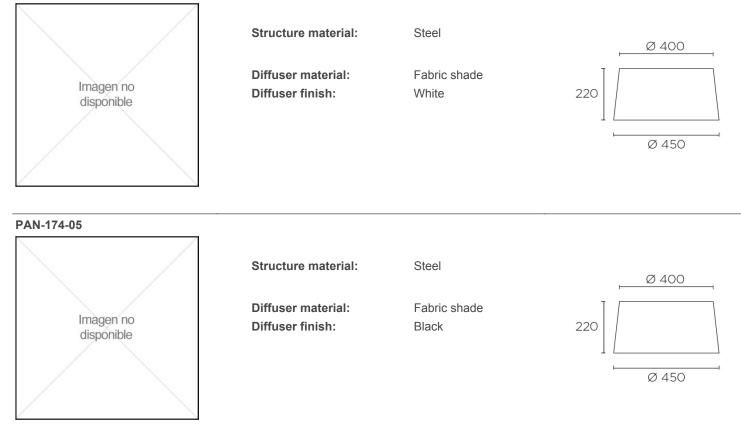

Laminated cotton shade

Black



IP20



280 170 330

IP20

| PAN-164-14 |                                                                     |      |
|------------|---------------------------------------------------------------------|------|
|            | Structure material: Steel                                           | 400  |
|            | Diffuser material: Laminated cotton shade<br>Diffuser finish: White | 450  |
|            |                                                                     | IP20 |

PAN-164-05



IP20

Leds-c4 reserves the right to make the necessary technical changes they deem adequate, in order to improve the features of the product. Please consult the sales team to clarify any doubt.

(+34) 973 468 100 leds-c4@leds-c4.com www.leds-c4.com

## PAN-174-14



00-0268