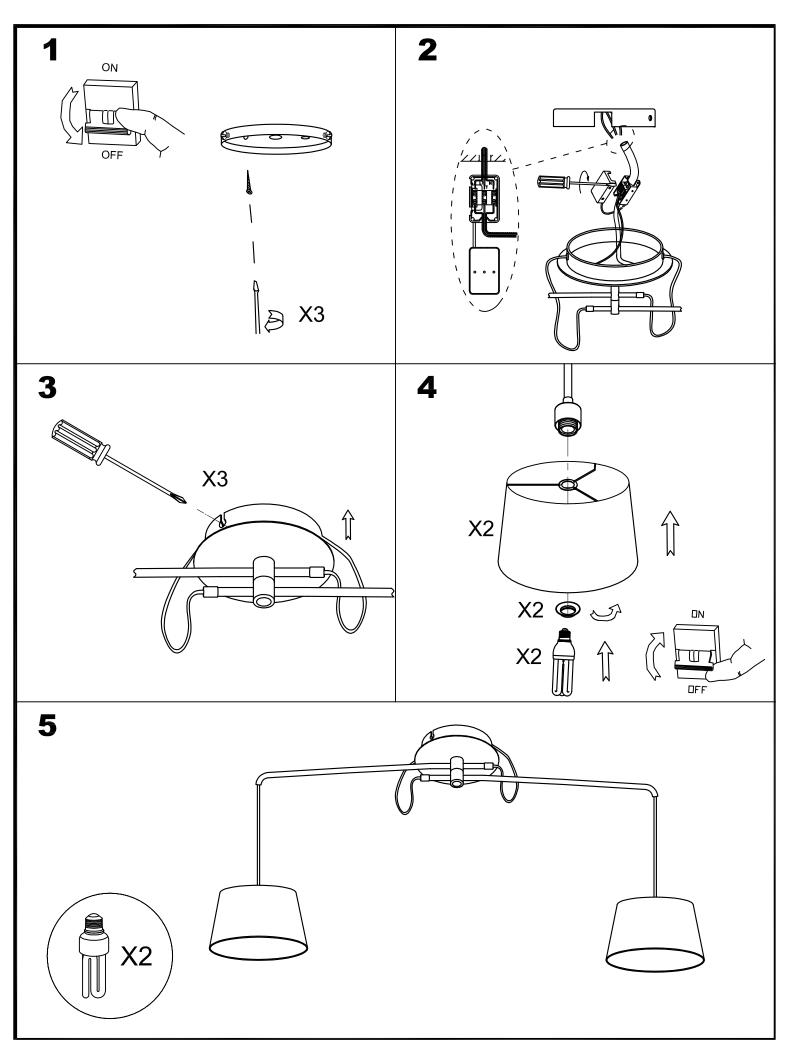

# MAGMA 00-0268-21-82

The photograph may not match the reference exactly. Please read the product description to identify the finish.

Download photometric file .ldt /.ies

## **TECHNICAL CHARACTERISTICS**

| Туре:                                 | Pendant          |
|---------------------------------------|------------------|
| Adjustable 350° on the vertical axis. |                  |
| IP Protection degrees:                | IP20             |
| Lampholder:                           | 2 x E27          |
| Power (W):                            | E27 100W         |
| Voltage / Frequency:                  | 220-240V/50-60Hz |
| Units per box:                        | 4                |
| Net Weight (Kg):                      | 1.46             |
| EAN:                                  | 8435111091050    |
|                                       |                  |

### MATERIALS / FINISHES

| Structure material: | Steel  |
|---------------------|--------|
| Structure finish:   | Chrome |