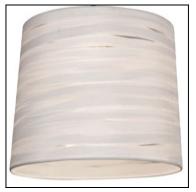

#### PAN-163-14

Structure material: Steel

Diffuser material: Diffuser finish:

Laminated cotton shade White

Laminated cotton shade

Black

IP20

280 170 330