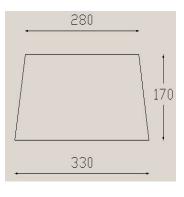

#### PAN-163-14

Structure material: Steel

Diffuser material: Diffuser finish:

Laminated cotton shade White

Laminated cotton shade

Black

IP20

280 170 330