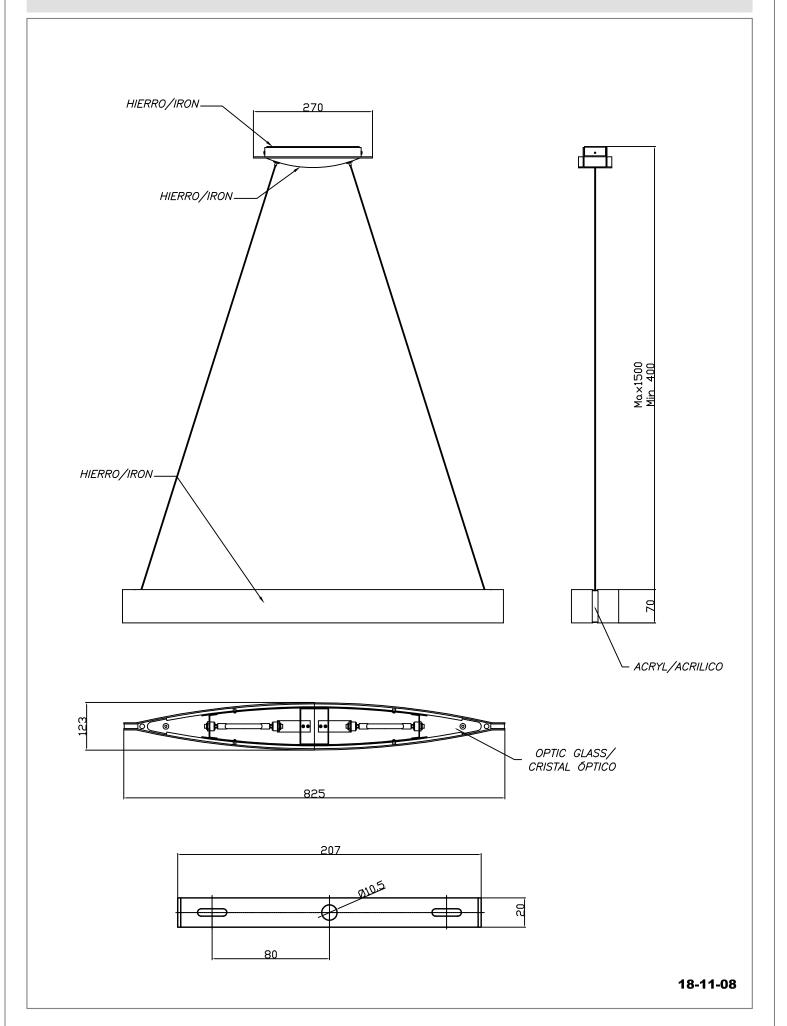

es

### **TECHNICAL CHARACTERISTICS**

| Type:                        | Pendant          |
|------------------------------|------------------|
| IP Protection degrees:       | IP20             |
| Lampholder:                  | 2 x R7s          |
| Power (W):                   | R7s 150          |
| Bulb included:               | 2 x R7s 150      |
| Total power consumption (W): | 300              |
| Voltage / Frequency:         | 220-240V/50-60Hz |
| Units per box:               | 4                |
| Net Weight (Kg):             | 3.475            |
| EAN:                         | 8435111045336    |
|                              |                  |

## **MATERIALS / FINISHES**

Structure material: Steel Structure finish: Chrome Diffuser material: Glass

Diffuser finish: Sandblasted