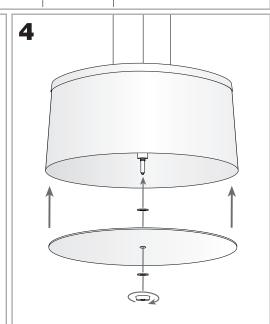

HNICAL CHARACTERISTICS**

| Type:                  | Pendant                   |
|------------------------|---------------------------|
| IP Protection degrees: | IP20                      |
| Lampholder:            | 3 x G9<br>3 x E27         |
| Power (W):             | G9 MAX 40W<br>E27 MAX 23W |
| Bulb included:         | 3 x G9 40W<br>3 x E27     |
| Voltage / Frequency:   | 230V/50-60Hz              |
| Warranty (Years):      | 2                         |
| Units per box:         | 1                         |
| Net Weight (Kg):       | 4.15                      |
| EAN:                   | 8435111045978,00          |



## **MATERIALS / FINISHES**

Structure material: Steel

Satin aluminium

Structure finish: Chrome

Diffuser material: Fabric shade

Diffuser finish: Black