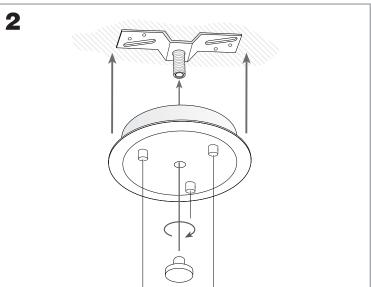

*TECHNICAL CHARACTERISTICS**

| Type:                  | Pendant                   |
|------------------------|---------------------------|
| IP Protection degrees: | IP20                      |
| Lampholder:            | 3 x G9<br>3 x E27         |
| Power (W):             | G9 MAX 40W<br>E27 MAX 23W |
| Bulb included:         | 3 x G9 40W<br>3 x E27     |
| Voltage / Frequency:   | 230V/50-60Hz              |
| Warranty (Years):      | 2                         |
| Units per box:         | 1                         |
| Net Weight (Kg):       | 4.15                      |
| EAN:                   | 8435111045978,00          |



## **MATERIALS / FINISHES**

Structure material: Steel

Satin aluminium

Structure finish: Chrome

Diffuser material: Fabric shade

Diffuser finish: Black