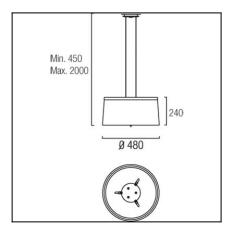

## **TECHNICAL CHARACTERISTICS**

| Type:                  | Pendant                   |
|------------------------|---------------------------|
| IP Protection degrees: | IP20                      |
| Lampholder:            | 3 x G9<br>3 x E27         |
| Power (W):             | G9 MAX 40W<br>E27 MAX 23W |
| Bulb included:         | 3 x G9 40W<br>3 x E27     |
| Voltage / Frequency:   | 230V/50-60Hz              |
| Warranty (Years):      | 2                         |
| Units per box:         | 1                         |
| Net Weight (Kg):       | 4.15                      |
| EAN:                   | 8435111045978,00          |