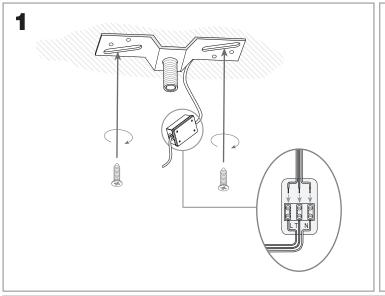

## **TECHNICAL CHARACTERISTICS**

| Type:                  | Pendant                   |
|------------------------|---------------------------|
| IP Protection degrees: | IP20                      |
| Lampholder:            | 3 x G9<br>3 x E27         |
| Power (W):             | G9 MAX 40W<br>E27 MAX 23W |
| Bulb included:         | 3 x G9 40W<br>3 x E27     |
| Voltage / Frequency:   | 230V/50-60Hz              |
| Warranty (Years):      | 2                         |
| Units per box:         | 1                         |
| Net Weight (Kg):       | 4.15                      |
| EAN:                   | 8435111045978,00          |