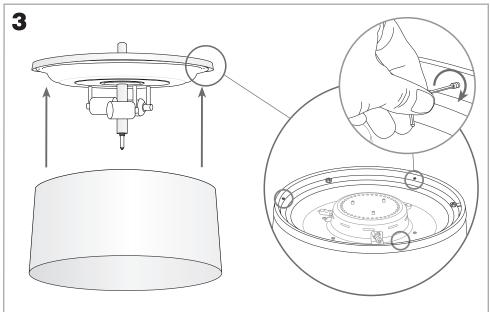

ECHNICAL CHARACTERISTICS**

| Type:                  | Pendant                   |
|------------------------|---------------------------|
| IP Protection degrees: | IP20                      |
| Lampholder:            | 3 x G9<br>3 x E27         |
| Power (W):             | G9 MAX 40W<br>E27 MAX 23W |
| Bulb included:         | 3 x G9 40W<br>3 x E27     |
| Voltage / Frequency:   | 230V/50-60Hz              |
| Warranty (Years):      | 2                         |
| Units per box:         | 1                         |
| Net Weight (Kg):       | 4.15                      |
| EAN:                   | 8435111045978,00          |



## **MATERIALS / FINISHES**

Structure material: Steel

Satin aluminium

Structure finish: Chrome

Diffuser material: Fabric shade

Diffuser finish: Black