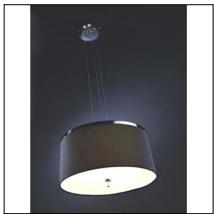

## LEILA 00-2407-AG-05

The photograph may not match the reference exactly. Please read the product description to identify the finish.

Download photometric file .ldt /.ies

## **MATERIALS / FINISHES**

Structure material: Steel

Satin aluminium

Structure finish: Chrome

Diffuser material: Fabric shade

Diffuser finish: Black