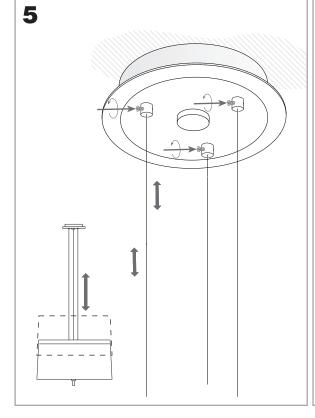

ICAL CHARACTERISTICS**

| Type:                  | Pendant                   |
|------------------------|---------------------------|
| IP Protection degrees: | IP20                      |
| Lampholder:            | 3 x G9<br>3 x E27         |
| Power (W):             | G9 MAX 40W<br>E27 MAX 23W |
| Bulb included:         | 3 x G9 40W<br>3 x E27     |
| Voltage / Frequency:   | 230V/50-60Hz              |
| Warranty (Years):      | 2                         |
| Units per box:         | 1                         |
| Net Weight (Kg):       | 4.15                      |
| EAN:                   | 8435111045978,00          |



## **MATERIALS / FINISHES**

Structure material: Steel

Satin aluminium

Structure finish: Chrome

Diffuser material: Fabric shade

Diffuser finish: Black