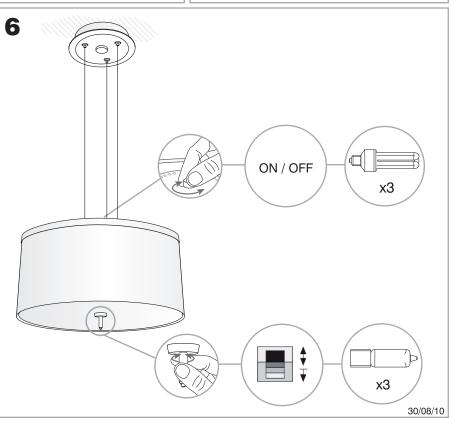

## **TECHNICAL CHARACTERISTICS**

| Type:                  | Pendant                   |
|------------------------|---------------------------|
| IP Protection degrees: | IP20                      |
| Lampholder:            | 3 x G9<br>3 x E27         |
| Power (W):             | G9 MAX 40W<br>E27 MAX 23W |
| Bulb included:         | 3 x G9 40W<br>3 x E27     |
| Voltage / Frequency:   | 230V/50-60Hz              |
| Warranty (Years):      | 2                         |
| Units per box:         | 1                         |
| Net Weight (Kg):       | 4.15                      |
| EAN:                   | 8435111045978,00          |