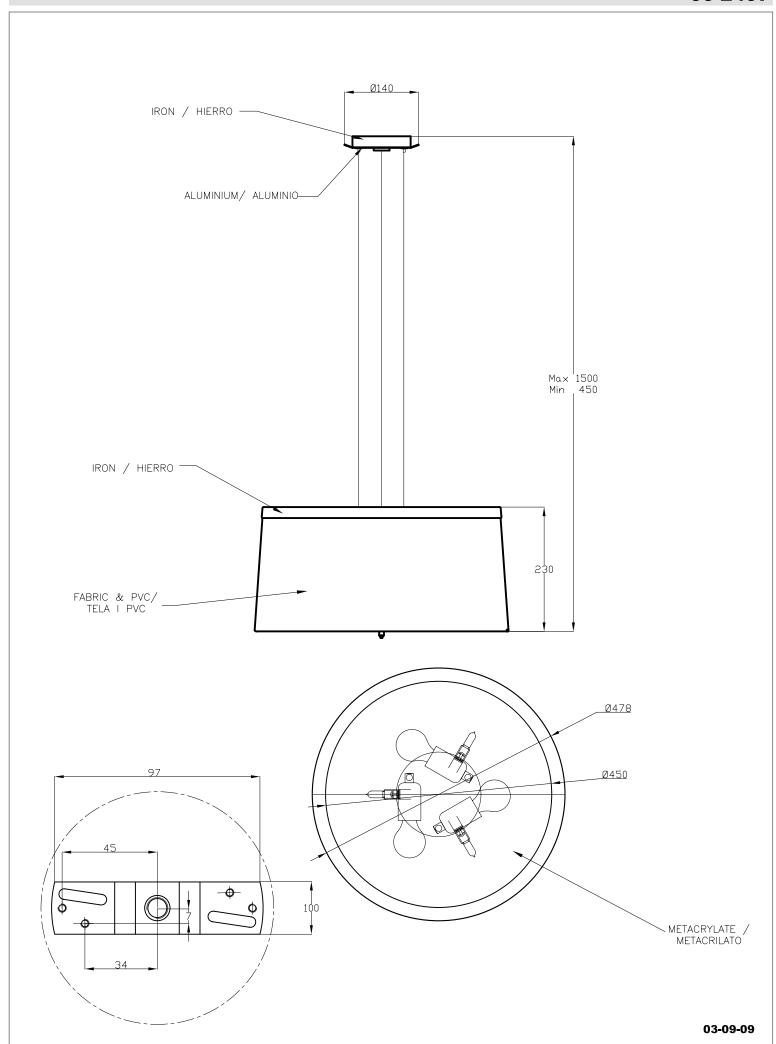

## **TECHNICAL CHARACTERISTICS**

| Type:                  | Pendant                   |
|------------------------|---------------------------|
| IP Protection degrees: | IP20                      |
| Lampholder:            | 3 x G9<br>3 x E27         |
| Power (W):             | G9 MAX 40W<br>E27 MAX 23W |
| Bulb included:         | 3 x G9 40W<br>3 x E27     |
| Voltage / Frequency:   | 230V/50-60Hz              |
| Warranty (Years):      | 2                         |
| Units per box:         | 1                         |
| Net Weight (Kg):       | 4.15                      |
| EAN:                   | 8435111045978,00          |

## **MATERIALS / FINISHES**

Structure material: Steel

Satin aluminium

Structure finish: Chrome

Diffuser material: Fabric shade

Diffuser finish: Black