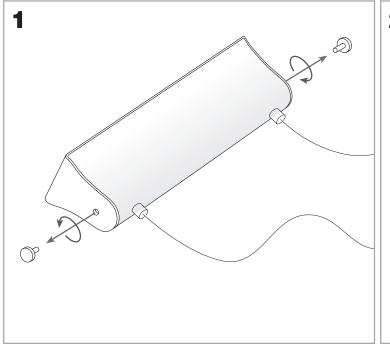

#### **TECHNICAL CHARACTERISTICS**

| Type:                        | Pendant          |
|------------------------------|------------------|
| IP Protection degrees:       | IP20             |
| Lampholder:                  | 5 x G9           |
| Power (W):                   | G9 60W           |
| Bulb included:               | 5 x G9 60W       |
| Total power consumption (W): | 300              |
| Voltage / Frequency:         | 220-240V/50-60Hz |
| Warranty (Years):            | 2                |
| Units per box:               | 6                |
| Net Weight (Kg):             | 2.93             |
| EAN:                         | 8435111050453,00 |

#### **MATERIALS / FINISHES**

Structure material: Aluminium Diffuser material: Methacrylate Structure finish: Black lacquered Diffuser finish: Tinted