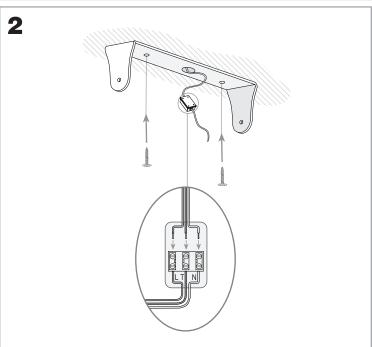

#### **TECHNICAL CHARACTERISTICS**

| Type:                        | Pendant          |
|------------------------------|------------------|
| IP Protection degrees:       | IP20             |
| Lampholder:                  | 5 x G9           |
| Power (W):                   | G9 60W           |
| Bulb included:               | 5 x G9 60W       |
| Total power consumption (W): | 300              |
| Voltage / Frequency:         | 220-240V/50-60Hz |
| Warranty (Years):            | 2                |
| Units per box:               | 6                |
| Net Weight (Kg):             | 2.93             |
| EAN:                         | 8435111050453,00 |

#### **MATERIALS / FINISHES**

Structure material: Aluminium Diffuser material: Methacrylate Structure finish: Black lacquered Diffuser finish: Tinted