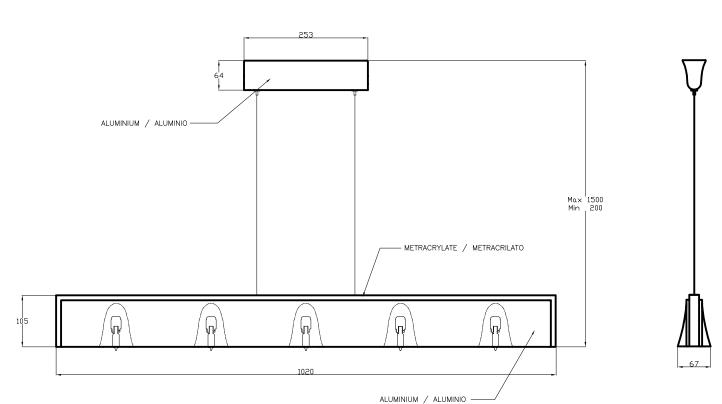

CAL CHARACTERISTICS**

| Type:                        | Pendant          |
|------------------------------|------------------|
| IP Protection degrees:       | IP20             |
| Lampholder:                  | 5 x G9           |
| Power (W):                   | G9 60W           |
| Bulb included:               | 5 x G9 60W       |
| Total power consumption (W): | 300              |
| Voltage / Frequency:         | 220-240V/50-60Hz |
| Warranty (Years):            | 2                |
| Units per box:               | 6                |
| Net Weight (Kg):             | 2.93             |
| EAN:                         | 8435111050453,00 |

#### **MATERIALS / FINISHES**

Structure material: Aluminium Diffuser material: Methacrylate Structure finish: Black lacquered Diffuser finish: Tinted