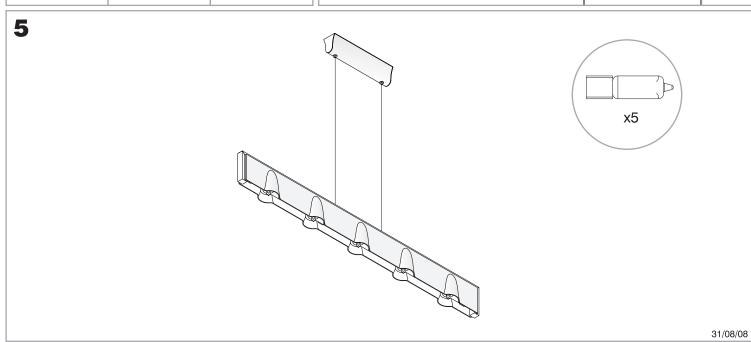

#### **TECHNICAL CHARACTERISTICS**

| Type:                        | Pendant          |
|------------------------------|------------------|
| IP Protection degrees:       | IP20             |
| Lampholder:                  | 5 x G9           |
| Power (W):                   | G9 60W           |
| Bulb included:               | 5 x G9 60W       |
| Total power consumption (W): | 300              |
| Voltage / Frequency:         | 220-240V/50-60Hz |
| Warranty (Years):            | 2                |
| Units per box:               | 6                |
| Net Weight (Kg):             | 2.93             |
| EAN:                         | 8435111050453,00 |