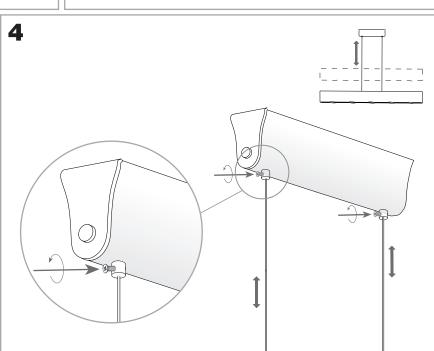

STICS**

| Type:                        | Pendant          |
|------------------------------|------------------|
| IP Protection degrees:       | IP20             |
| Lampholder:                  | 5 x G9           |
| Power (W):                   | G9 60W           |
| Bulb included:               | 5 x G9 60W       |
| Total power consumption (W): | 300              |
| Voltage / Frequency:         | 220-240V/50-60Hz |
| Warranty (Years):            | 2                |
| Units per box:               | 6                |
| Net Weight (Kg):             | 2.93             |
| EAN:                         | 8435111050453,00 |

#### **MATERIALS / FINISHES**

Structure material: Aluminium Diffuser material: Methacrylate Structure finish: Black lacquered Diffuser finish: Tinted