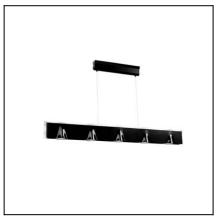

## **TEMPO** 00-2673-05-05

### Design by Josep Patsí

The photograph may not match the reference exactly. Please read the product description to identify the finish.

| $\epsilon$ | (G9 | X |
|------------|-----|---|

#### **MATERIALS / FINISHES**

Structure material: Aluminium Diffuser material: Methacrylate Structure finish: Black lacquered Diffuser finish: Tinted