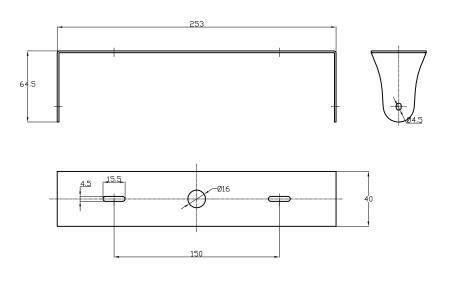

#### **TECHNICAL CHARACTERISTICS**

| Type:                        | Pendant          |
|------------------------------|------------------|
| IP Protection degrees:       | IP20             |
| Lampholder:                  | 5 x G9           |
| Power (W):                   | G9 60W           |
| Bulb included:               | 5 x G9 60W       |
| Total power consumption (W): | 300              |
| Voltage / Frequency:         | 220-240V/50-60Hz |
| Warranty (Years):            | 2                |
| Units per box:               | 6                |
| Net Weight (Kg):             | 2.93             |
| EAN:                         | 8435111050453,00 |

#### **MATERIALS / FINISHES**

Structure material: Aluminium Diffuser material: Methacrylate Structure finish: Black lacquered Diffuser finish: Tinted