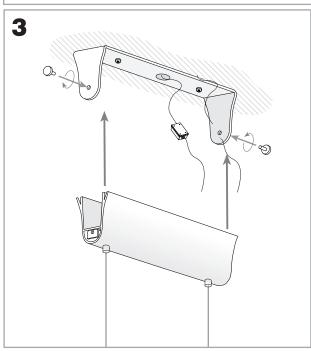

#### **TECHNICAL CHARACTERISTICS**

| Type:                        | Pendant          |
|------------------------------|------------------|
| IP Protection degrees:       | IP20             |
| Lampholder:                  | 5 x G9           |
| Power (W):                   | G9 60W           |
| Bulb included:               | 5 x G9 60W       |
| Total power consumption (W): | 300              |
| Voltage / Frequency:         | 220-240V/50-60Hz |
| Warranty (Years):            | 2                |
| Units per box:               | 6                |
| Net Weight (Kg):             | 2.93             |
| EAN:                         | 8435111050453,00 |

#### **MATERIALS / FINISHES**

Structure material: Aluminium Diffuser material: Methacrylate Structure finish: Black lacquered Diffuser finish: Tinted