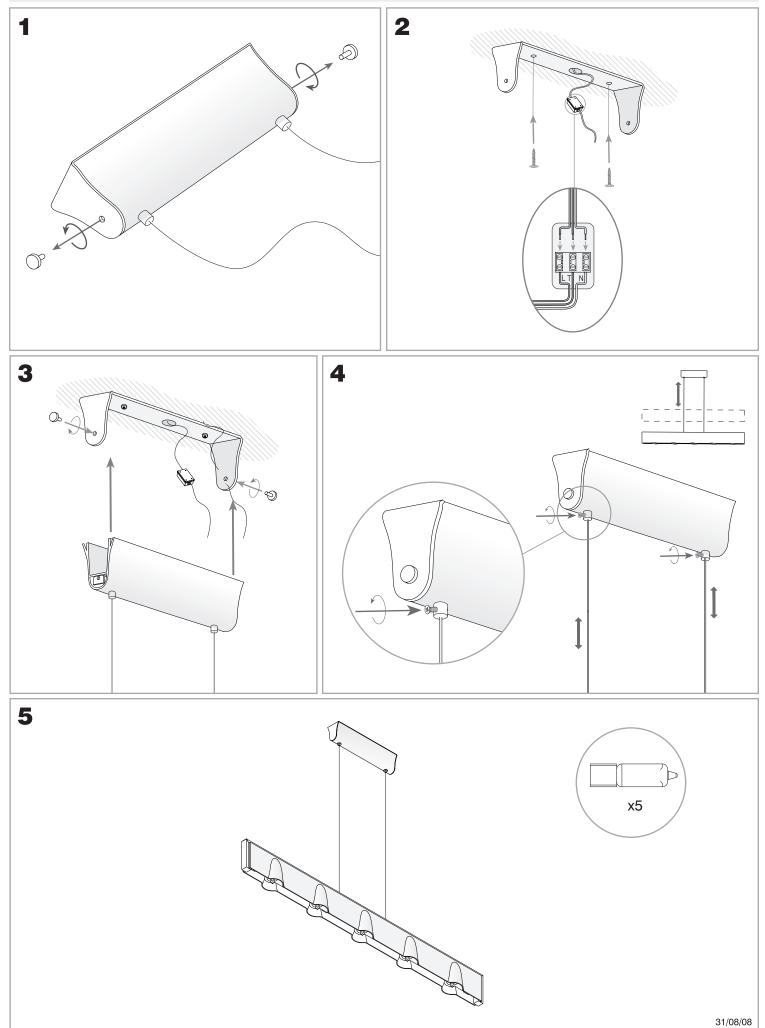

t /.ies

#### **TECHNICAL CHARACTERISTICS**

| Туре:                        | Pendant          |
|------------------------------|------------------|
| IP Protection degrees:       | IP20             |
| Lampholder:                  | 5 x G9           |
| Power (W):                   | G9 60W           |
| Bulb included:               | 5 x G9 60W       |
| Total power consumption (W): | 300              |
| Voltage / Frequency:         | 220-240V/50-60Hz |
| Units per box:               | 6                |
| Net Weight (Kg):             | 2.93             |
| EAN:                         | 8435111050460    |



#### **MATERIALS / FINISHES**

Structure material:AluminiumStructure finish:White lacquered

Diffuser material: Methacrylate Diffuser finish: Tinted

## 00-2673







26-11-08