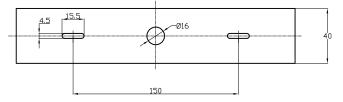

#### **TECHNICAL CHARACTERISTICS**

| Туре:                        | Pendant          |
|------------------------------|------------------|
| IP Protection degrees:       | IP20             |
| Lampholder:                  | 5 x G9           |
| Power (W):                   | G9 60W           |
| Bulb included:               | 5 x G9 60W       |
| Total power consumption (W): | 300              |
| Voltage / Frequency:         | 220-240V/50-60Hz |
| Units per box:               | 6                |
| Net Weight (Kg):             | 2.93             |
| EAN:                         | 8435111050460    |

#### **MATERIALS / FINISHES**

Structure material:AluminiumStructure finish:White lacquered

Diffuser material: Methacrylate Diffuser finish: Tinted