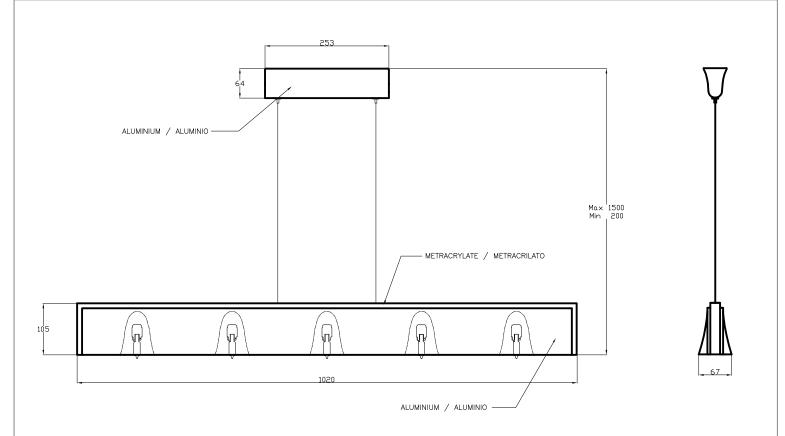

#### **TECHNICAL CHARACTERISTICS**

| Туре:                        | Pendant          |
|------------------------------|------------------|
| IP Protection degrees:       | IP20             |
| Lampholder:                  | 5 x G9           |
| Power (W):                   | G9 60W           |
| Bulb included:               | 5 x G9 60W       |
| Total power consumption (W): | 300              |
| Voltage / Frequency:         | 220-240V/50-60Hz |
| Units per box:               | 6                |
| Net Weight (Kg):             | 2.93             |
| EAN:                         | 8435111050460    |

#### **MATERIALS / FINISHES**

Structure material:AluminiumStructure finish:White lacquered

Diffuser material: Methacrylate Diffuser finish: Tinted