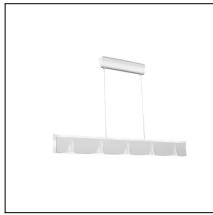

### **Design by Josep Patsí**

The photograph may not match the reference exactly. Please read the product description to identify the finish.

Download photometric file .ldt /.ies

#### **TECHNICAL CHARACTERISTICS**

| Туре:                        | Pendant          |
|------------------------------|------------------|
| IP Protection degrees:       | IP20             |
| Lampholder:                  | 5 x G9           |
| Power (W):                   | G9 60W           |
| Bulb included:               | 5 x G9 60W       |
| Total power consumption (W): | 300              |
| Voltage / Frequency:         | 220-240V/50-60Hz |
| Units per box:               | 6                |
| Net Weight (Kg):             | 2.93             |
| EAN:                         | 8435111050460    |

#### **MATERIALS / FINISHES**

Structure material:AluminiumStructure finish:White lacquered

Diffuser material: Methacrylate Diffuser finish: Tinted