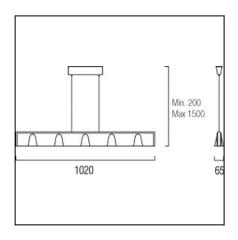

#### **TECHNICAL CHARACTERISTICS**

| Туре:                        | Pendant          |
|------------------------------|------------------|
| IP Protection degrees:       | IP20             |
| Lampholder:                  | 5 x G9           |
| Power (W):                   | G9 60W           |
| Bulb included:               | 5 x G9 60W       |
| Total power consumption (W): | 300              |
| Voltage / Frequency:         | 220-240V/50-60Hz |
| Units per box:               | 6                |
| Net Weight (Kg):             | 2.93             |
| EAN:                         | 8435111050460    |