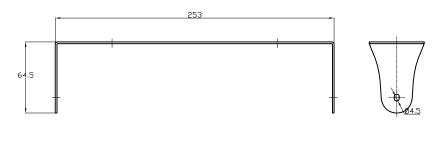

#### **TECHNICAL CHARACTERISTICS**

| Туре:                        | Pendant          |
|------------------------------|------------------|
| IP Protection degrees:       | IP20             |
| Lampholder:                  | 5 x G9           |
| Power (W):                   | G9 60W           |
| Bulb included:               | 5 x G9 60W       |
| Total power consumption (W): | 300              |
| Voltage / Frequency:         | 220-240V/50-60Hz |
| Units per box:               | 6                |
| Net Weight (Kg):             | 2.93             |
| EAN:                         | 8435111050460    |

#### **MATERIALS / FINISHES**

Structure material:AluminiumStructure finish:White lacquered

Diffuser material: Methacrylate Diffuser finish: Tinted