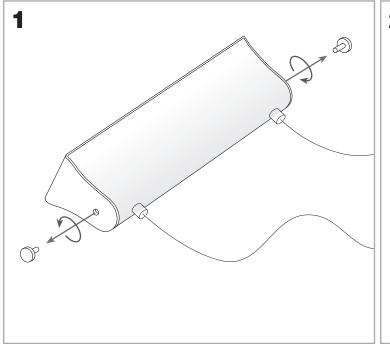

ARACTERISTICS**

| Type:                        | Pendant          |
|------------------------------|------------------|
| IP Protection degrees:       | IP20             |
| Lampholder:                  | 5 x G9           |
| Power (W):                   | G9 60W           |
| Bulb included:               | 5 x G9 60W       |
| Total power consumption (W): | 300              |
| Voltage / Frequency:         | 220-240V/50-60Hz |
| Warranty (Years):            | 2                |
| Units per box:               | 6                |
| Net Weight (Kg):             | 2.93             |
| EAN:                         | 8435111050477,00 |



## **MATERIALS / FINISHES**

Structure material: Aluminium Diffuser material: Methacrylate Structure finish: **Ecobright** Diffuser finish: Tinted