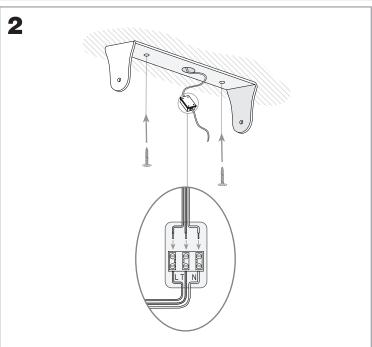

ACTERISTICS**

| Type:                        | Pendant          |
|------------------------------|------------------|
| IP Protection degrees:       | IP20             |
| Lampholder:                  | 5 x G9           |
| Power (W):                   | G9 60W           |
| Bulb included:               | 5 x G9 60W       |
| Total power consumption (W): | 300              |
| Voltage / Frequency:         | 220-240V/50-60Hz |
| Warranty (Years):            | 2                |
| Units per box:               | 6                |
| Net Weight (Kg):             | 2.93             |
| EAN:                         | 8435111050477,00 |



## **MATERIALS / FINISHES**

Structure material: Aluminium Diffuser material: Methacrylate Structure finish: **Ecobright** Diffuser finish: Tinted