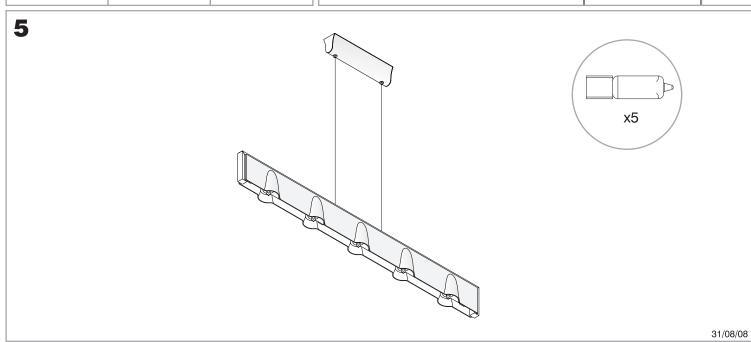

STICS**

| Type:                        | Pendant          |
|------------------------------|------------------|
| IP Protection degrees:       | IP20             |
| Lampholder:                  | 5 x G9           |
| Power (W):                   | G9 60W           |
| Bulb included:               | 5 x G9 60W       |
| Total power consumption (W): | 300              |
| Voltage / Frequency:         | 220-240V/50-60Hz |
| Warranty (Years):            | 2                |
| Units per box:               | 6                |
| Net Weight (Kg):             | 2.93             |
| EAN:                         | 8435111050477,00 |



## **MATERIALS / FINISHES**

Structure material: Aluminium Diffuser material: Methacrylate Structure finish: **Ecobright** Diffuser finish: Tinted