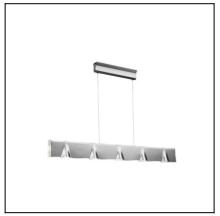

## **TEMPO** 00-2673-AH-AH

## Design by Josep Patsí

The photograph may not match the reference exactly. Please read the product description to identify the finish.

Download photometric file .ldt /.ies

## **TECHNICAL CHARACTERISTICS**

| Type:                        | Pendant          |
|------------------------------|------------------|
| IP Protection degrees:       | IP20             |
| Lampholder:                  | 5 x G9           |
| Power (W):                   | G9 60W           |
| Bulb included:               | 5 x G9 60W       |
| Total power consumption (W): | 300              |
| Voltage / Frequency:         | 220-240V/50-60Hz |
| Warranty (Years):            | 2                |
| Units per box:               | 6                |
| Net Weight (Kg):             | 2.93             |
| EAN:                         | 8435111050477,00 |

## **MATERIALS / FINISHES**

Structure material: Aluminium Diffuser material: Methacrylate Structure finish: **Ecobright** Diffuser finish: Tinted