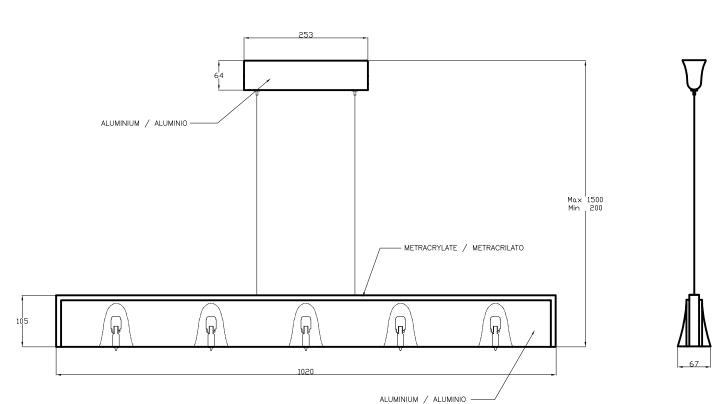

## **TECHNICAL CHARACTERISTICS**

| Type:                        | Pendant          |
|------------------------------|------------------|
| IP Protection degrees:       | IP20             |
| Lampholder:                  | 5 x G9           |
| Power (W):                   | G9 60W           |
| Bulb included:               | 5 x G9 60W       |
| Total power consumption (W): | 300              |
| Voltage / Frequency:         | 220-240V/50-60Hz |
| Warranty (Years):            | 2                |
| Units per box:               | 6                |
| Net Weight (Kg):             | 2.93             |
| EAN:                         | 8435111050477,00 |

## **MATERIALS / FINISHES**

Structure material: Aluminium Diffuser material: Methacrylate Structure finish: **Ecobright** Diffuser finish: Tinted