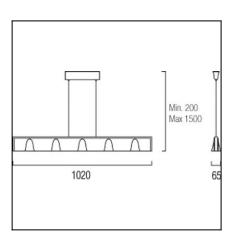

## **TECHNICAL CHARACTERISTICS**

| Type:                        | Pendant          |
|------------------------------|------------------|
| IP Protection degrees:       | IP20             |
| Lampholder:                  | 5 x G9           |
| Power (W):                   | G9 60W           |
| Bulb included:               | 5 x G9 60W       |
| Total power consumption (W): | 300              |
| Voltage / Frequency:         | 220-240V/50-60Hz |
| Warranty (Years):            | 2                |
| Units per box:               | 6                |
| Net Weight (Kg):             | 2.93             |
| EAN:                         | 8435111050477,00 |