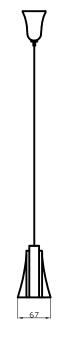

## **TECHNICAL CHARACTERISTICS**

| Type:                        | Pendant          |
|------------------------------|------------------|
| IP Protection degrees:       | IP20             |
| Lampholder:                  | 5 x G9           |
| Power (W):                   | G9 60W           |
| Bulb included:               | 5 x G9 60W       |
| Total power consumption (W): | 300              |
| Voltage / Frequency:         | 220-240V/50-60Hz |
| Warranty (Years):            | 2                |
| Units per box:               | 6                |
| Net Weight (Kg):             | 2.93             |
| EAN:                         | 8435111050477,00 |

## **MATERIALS / FINISHES**

Structure material: Aluminium Diffuser material: Methacrylate Structure finish: **Ecobright** Diffuser finish: Tinted