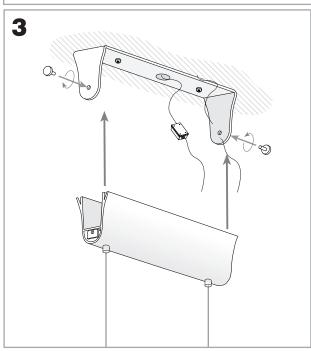

TERISTICS**

| Type:                        | Pendant          |
|------------------------------|------------------|
| IP Protection degrees:       | IP20             |
| Lampholder:                  | 5 x G9           |
| Power (W):                   | G9 60W           |
| Bulb included:               | 5 x G9 60W       |
| Total power consumption (W): | 300              |
| Voltage / Frequency:         | 220-240V/50-60Hz |
| Warranty (Years):            | 2                |
| Units per box:               | 6                |
| Net Weight (Kg):             | 2.93             |
| EAN:                         | 8435111050477,00 |



## **MATERIALS / FINISHES**

Structure material: Aluminium Diffuser material: Methacrylate Structure finish: **Ecobright** Diffuser finish: Tinted