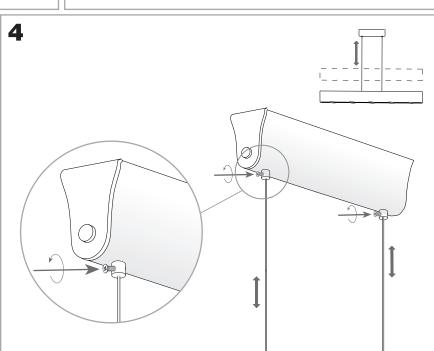

RISTICS**

| Type:                        | Pendant          |
|------------------------------|------------------|
| IP Protection degrees:       | IP20             |
| Lampholder:                  | 5 x G9           |
| Power (W):                   | G9 60W           |
| Bulb included:               | 5 x G9 60W       |
| Total power consumption (W): | 300              |
| Voltage / Frequency:         | 220-240V/50-60Hz |
| Warranty (Years):            | 2                |
| Units per box:               | 6                |
| Net Weight (Kg):             | 2.93             |
| EAN:                         | 8435111050477,00 |



## **MATERIALS / FINISHES**

Structure material: Aluminium Diffuser material: Methacrylate Structure finish: **Ecobright** Diffuser finish: Tinted