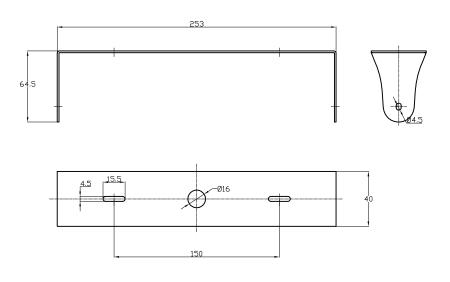

## **TECHNICAL CHARACTERISTICS**

| Type:                        | Pendant          |
|------------------------------|------------------|
| IP Protection degrees:       | IP20             |
| Lampholder:                  | 5 x G9           |
| Power (W):                   | G9 60W           |
| Bulb included:               | 5 x G9 60W       |
| Total power consumption (W): | 300              |
| Voltage / Frequency:         | 220-240V/50-60Hz |
| Warranty (Years):            | 2                |
| Units per box:               | 6                |
| Net Weight (Kg):             | 2.93             |
| EAN:                         | 8435111050477,00 |

## **MATERIALS / FINISHES**

Structure material: Aluminium Diffuser material: Methacrylate Structure finish: **Ecobright** Diffuser finish: Tinted