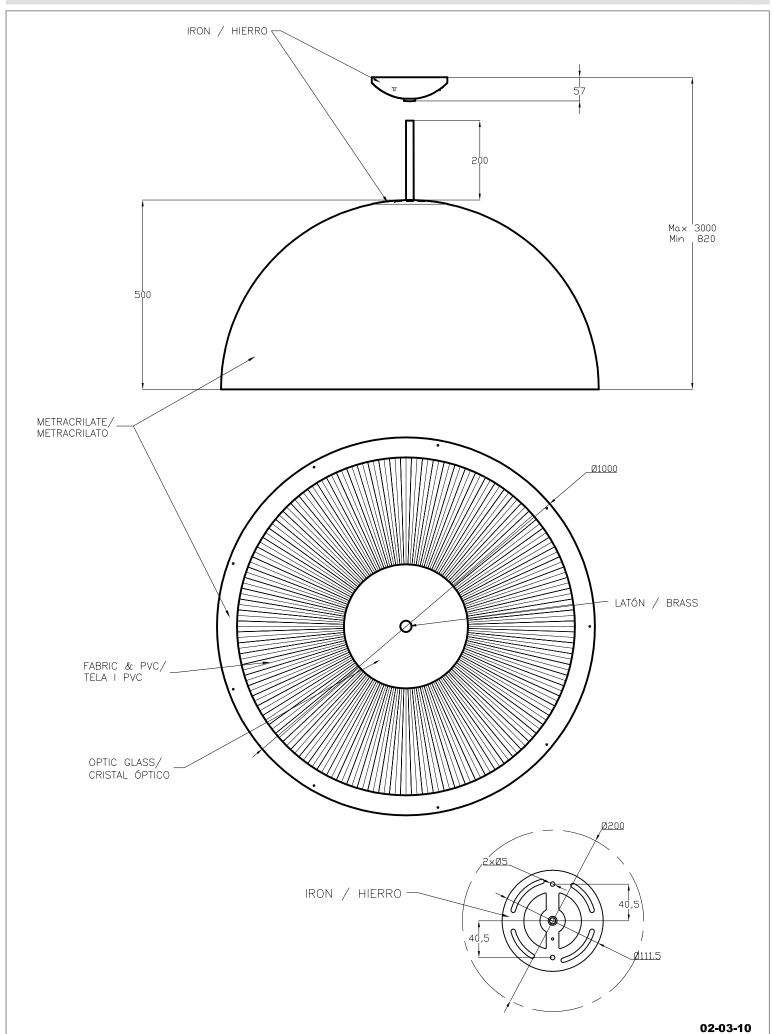

### **TECHNICAL CHARACTERISTICS**

| Type:                        | Pendant          |
|------------------------------|------------------|
| IP Protection degrees:       | IP20             |
| Lampholder:                  | 3 x E27          |
| Power (W):                   | E27 MAX 23W      |
| Total power consumption (W): | 69               |
| Voltage / Frequency:         | 220-240V/50-60Hz |
| Warranty (Years):            | 2                |
| Units per box:               | 1                |
| Net Weight (Kg):             | 10               |
| EAN:                         | 8435111062821,00 |
|                              |                  |

## **MATERIALS / FINISHES**

Structure material: PVC Structure finish: White lacquered Diffuser material: Glass Diffuser finish: Tinted