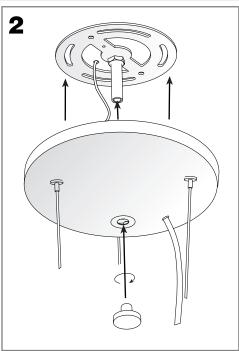

AL CHARACTERISTICS**

| Type:                        | Pendant          |
|------------------------------|------------------|
| IP Protection degrees:       | IP20             |
| Lampholder:                  | 3 x E27          |
| Power (W):                   | E27 MAX 23W      |
| Total power consumption (W): | 69               |
| Voltage / Frequency:         | 220-240V/50-60Hz |
| Warranty (Years):            | 2                |
| Units per box:               | 1                |
| Net Weight (Kg):             | 10               |
| EAN:                         | 8435111062821,00 |
|                              |                  |







## **MATERIALS / FINISHES**

Structure material: PVC Structure finish: White lacquered Diffuser material: Glass Diffuser finish: Tinted