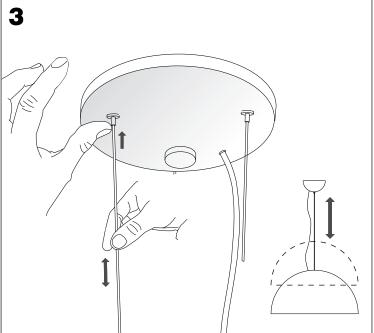

CHARACTERISTICS**

| Type:                        | Pendant          |
|------------------------------|------------------|
| IP Protection degrees:       | IP20             |
| Lampholder:                  | 3 x E27          |
| Power (W):                   | E27 MAX 23W      |
| Total power consumption (W): | 69               |
| Voltage / Frequency:         | 220-240V/50-60Hz |
| Warranty (Years):            | 2                |
| Units per box:               | 1                |
| Net Weight (Kg):             | 10               |
| EAN:                         | 8435111062821,00 |
|                              |                  |







## **MATERIALS / FINISHES**

Structure material: PVC Structure finish: White lacquered Diffuser material: Glass Diffuser finish: Tinted