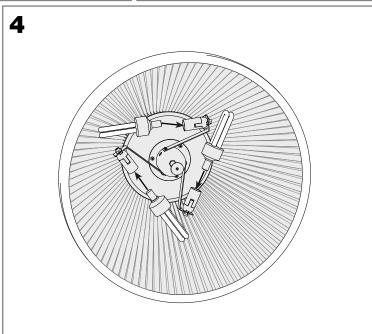

HARACTERISTICS**

| Type:                        | Pendant          |
|------------------------------|------------------|
| IP Protection degrees:       | IP20             |
| Lampholder:                  | 3 x E27          |
| Power (W):                   | E27 MAX 23W      |
| Total power consumption (W): | 69               |
| Voltage / Frequency:         | 220-240V/50-60Hz |
| Warranty (Years):            | 2                |
| Units per box:               | 1                |
| Net Weight (Kg):             | 10               |
| EAN:                         | 8435111062821,00 |
|                              |                  |







## **MATERIALS / FINISHES**

Structure material: PVC Structure finish: White lacquered Diffuser material: Glass Diffuser finish: Tinted