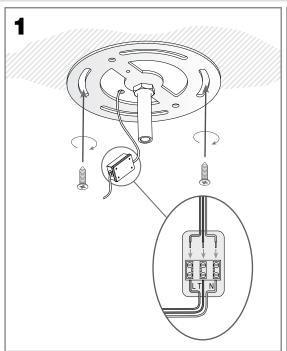

ICAL CHARACTERISTICS**

| Type:                        | Pendant          |
|------------------------------|------------------|
| IP Protection degrees:       | IP20             |
| Lampholder:                  | 3 x E27          |
| Power (W):                   | E27 MAX 23W      |
| Total power consumption (W): | 69               |
| Voltage / Frequency:         | 220-240V/50-60Hz |
| Warranty (Years):            | 2                |
| Units per box:               | 1                |
| Net Weight (Kg):             | 10               |
| EAN:                         | 8435111062821,00 |
|                              |                  |







## **MATERIALS / FINISHES**

Structure material: PVC Structure finish: White lacquered Diffuser material: Glass Diffuser finish: Tinted