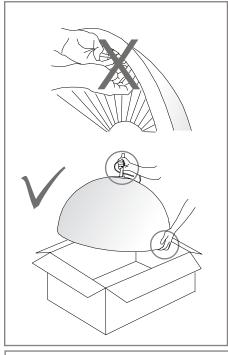

HNICAL CHARACTERISTICS**

| Type:                        | Pendant          |
|------------------------------|------------------|
| IP Protection degrees:       | IP20             |
| Lampholder:                  | 3 x E27          |
| Power (W):                   | E27 MAX 23W      |
| Total power consumption (W): | 69               |
| Voltage / Frequency:         | 220-240V/50-60Hz |
| Warranty (Years):            | 2                |
| Units per box:               | 1                |
| Net Weight (Kg):             | 10               |
| EAN:                         | 8435111062821,00 |
|                              |                  |







## **MATERIALS / FINISHES**

Structure material: PVC Structure finish: White lacquered Diffuser material: Glass Diffuser finish: Tinted