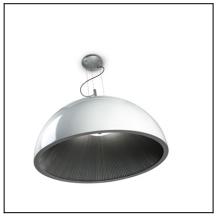

# **Design by WIS Design**

The photograph may not match the reference exactly. Please read the product description to identify the finish.

Download photometric file .ldt /.ies

## **MATERIALS / FINISHES**

Structure material: PVC Structure finish: White lacquered Diffuser material: Glass Diffuser finish: Tinted