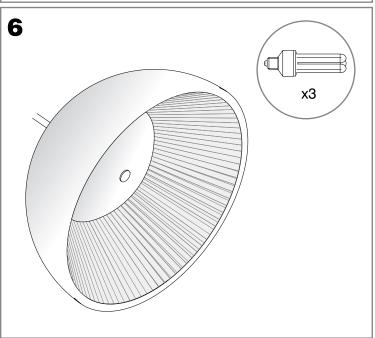

### **TECHNICAL CHARACTERISTICS**

| Type:                        | Pendant          |
|------------------------------|------------------|
| IP Protection degrees:       | IP20             |
| Lampholder:                  | 3 x E27          |
| Power (W):                   | E27 MAX 23W      |
| Total power consumption (W): | 69               |
| Voltage / Frequency:         | 220-240V/50-60Hz |
| Warranty (Years):            | 2                |
| Units per box:               | 1                |
| Net Weight (Kg):             | 10               |
| EAN:                         | 8435111062821,00 |
|                              |                  |