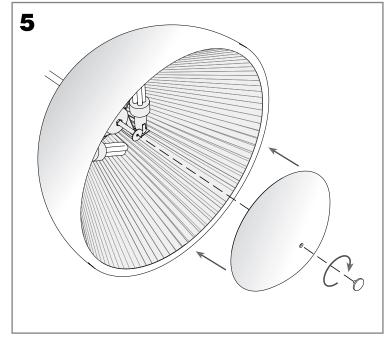

RACTERISTICS**

| Type:                        | Pendant          |
|------------------------------|------------------|
| IP Protection degrees:       | IP20             |
| Lampholder:                  | 3 x E27          |
| Power (W):                   | E27 MAX 23W      |
| Total power consumption (W): | 69               |
| Voltage / Frequency:         | 220-240V/50-60Hz |
| Warranty (Years):            | 2                |
| Units per box:               | 1                |
| Net Weight (Kg):             | 10               |
| EAN:                         | 8435111062821,00 |
|                              |                  |







## **MATERIALS / FINISHES**

Structure material: PVC Structure finish: White lacquered Diffuser material: Glass Diffuser finish: Tinted