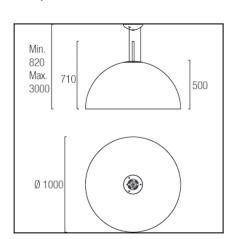

### **TECHNICAL CHARACTERISTICS**

| Type:                        | Pendant          |
|------------------------------|------------------|
| IP Protection degrees:       | IP20             |
| Lampholder:                  | 3 x E27          |
| Power (W):                   | E27 MAX 23W      |
| Total power consumption (W): | 69               |
| Voltage / Frequency:         | 220-240V/50-60Hz |
| Warranty (Years):            | 2                |
| Units per box:               | 1                |
| Net Weight (Kg):             | 10               |
| EAN:                         | 8435111062821,00 |
|                              |                  |