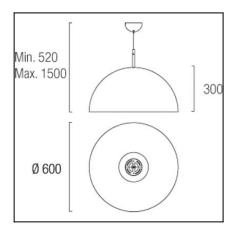

## **TECHNICAL CHARACTERISTICS**

| Туре:                        | Pendant          |
|------------------------------|------------------|
| IP Protection degrees:       | IP20             |
| Lampholder:                  | 3 x E14          |
| Power (W):                   | E14 MAX 11W      |
| Total power consumption (W): | 33W              |
| Voltage / Frequency:         | 220-240V/50-60Hz |
| Units per box:               | 1                |
| Net Weight (Kg):             | 4.2              |
| EAN:                         | 8435111062838    |