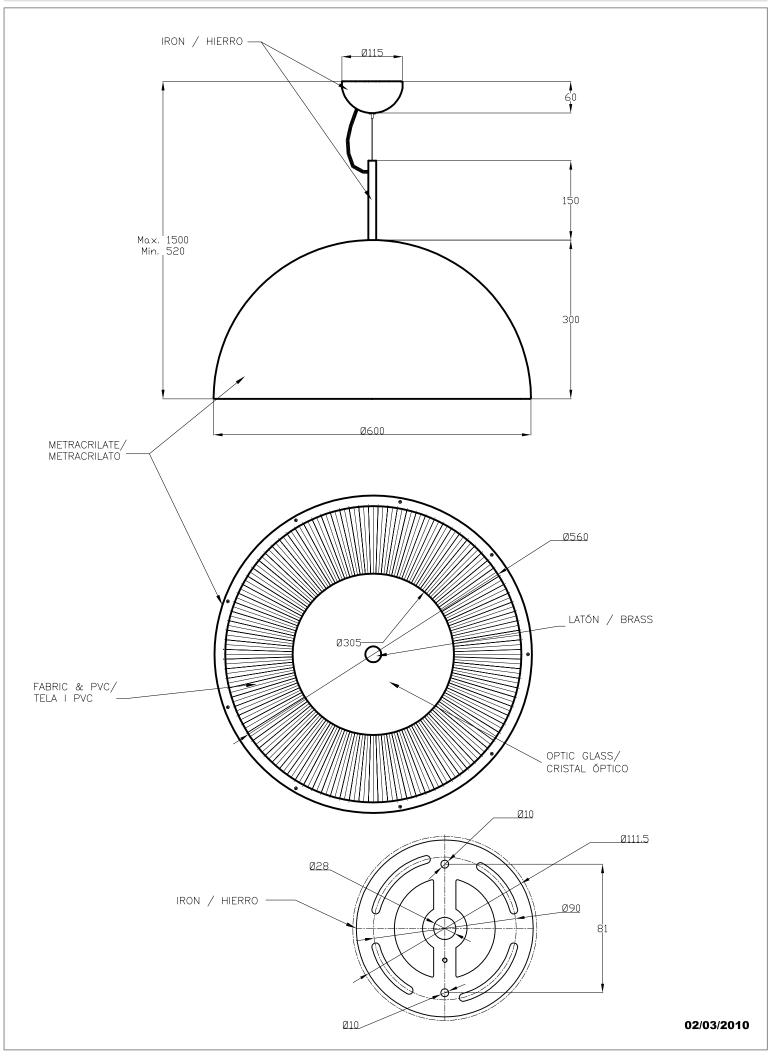

## **TECHNICAL CHARACTERISTICS**

| Туре:                        | Pendant          |
|------------------------------|------------------|
| IP Protection degrees:       | IP20             |
| Lampholder:                  | 3 x E14          |
| Power (W):                   | E14 MAX 11W      |
| Total power consumption (W): | 33W              |
| Voltage / Frequency:         | 220-240V/50-60Hz |
| Units per box:               | 1                |
| Net Weight (Kg):             | 4.2              |
| EAN:                         | 8435111062838    |

## **MATERIALS / FINISHES**

Structure material: PVC Structure finish: White lacou

White lacquered Diffuser material: Glass Diffuser finish: Tinted

Download photometric file .ldt /.ies

00-2727

GROK

00-2727