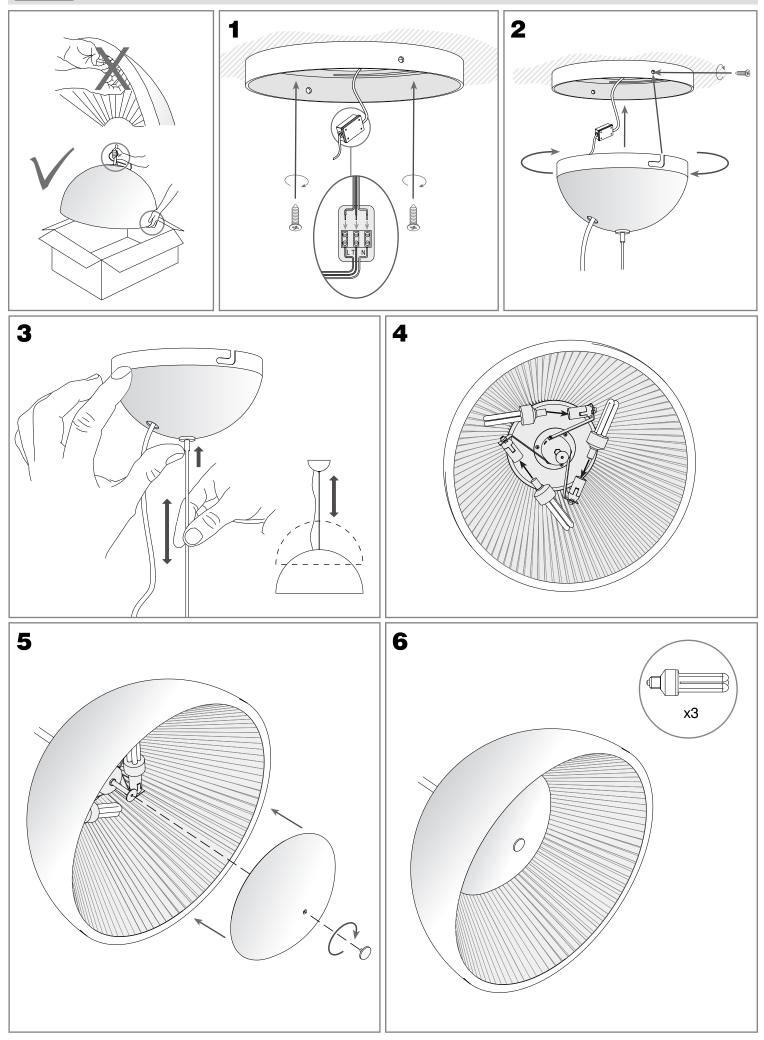

## **TECHNICAL CHARACTERISTICS**

| Туре:                        | Pendant          |
|------------------------------|------------------|
| IP Protection degrees:       | IP20             |
| Lampholder:                  | 3 x E14          |
| Power (W):                   | E14 MAX 11W      |
| Total power consumption (W): | 33W              |
| Voltage / Frequency:         | 220-240V/50-60Hz |
| Units per box:               | 1                |
| Net Weight (Kg):             | 4.2              |
| EAN:                         | 8435111062838    |