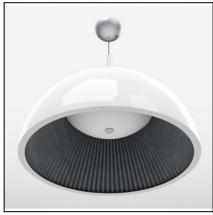

## UMBRELLA 00-2727-AQ-78

## **Design by WIS Design**

IN 🗘

The photograph may not match the reference exactly. Please read the product description to identify the finish.

## **MATERIALS / FINISHES**

Structure material: PVC Structure finish: White lacou

White lacquered Diffuser material: Glass Diffuser finish: Tinted

Download photometric file .ldt /.ies

00-2727

GROK

00-2727