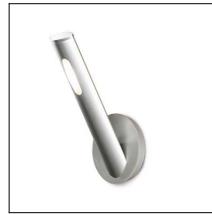

## ADAGIO 05-0221-S3-F1

## Design by Josep Patsí

IN 🗘

The photograph may not match the reference exactly. Please read the product description to identify the finish.

Download photometric file .ldt /.ies

## **MATERIALS / FINISHES**

| Structure |  |
|-----------|--|
| material: |  |

```
Satin aluminium
```

Diffuser material: Glass

Diffuser finish: Tinted

05-0221