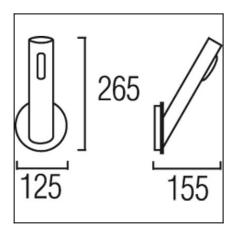

## **TECHNICAL CHARACTERISTICS**

| Туре:                        | Wall fixture     |
|------------------------------|------------------|
| IP Protection degrees:       | IP20             |
| Lampholder:                  | 1 x G9           |
| Power (W):                   | G9 MAX 75W       |
| Bulb included:               | 1 x G9 60W       |
| Total power consumption (W): | 75               |
| Voltage / Frequency:         | 220-240V/50-60Hz |
| Units per box:               | 6                |
| Net Weight (Kg):             | 0.75             |
| EAN:                         | 8435071425414    |