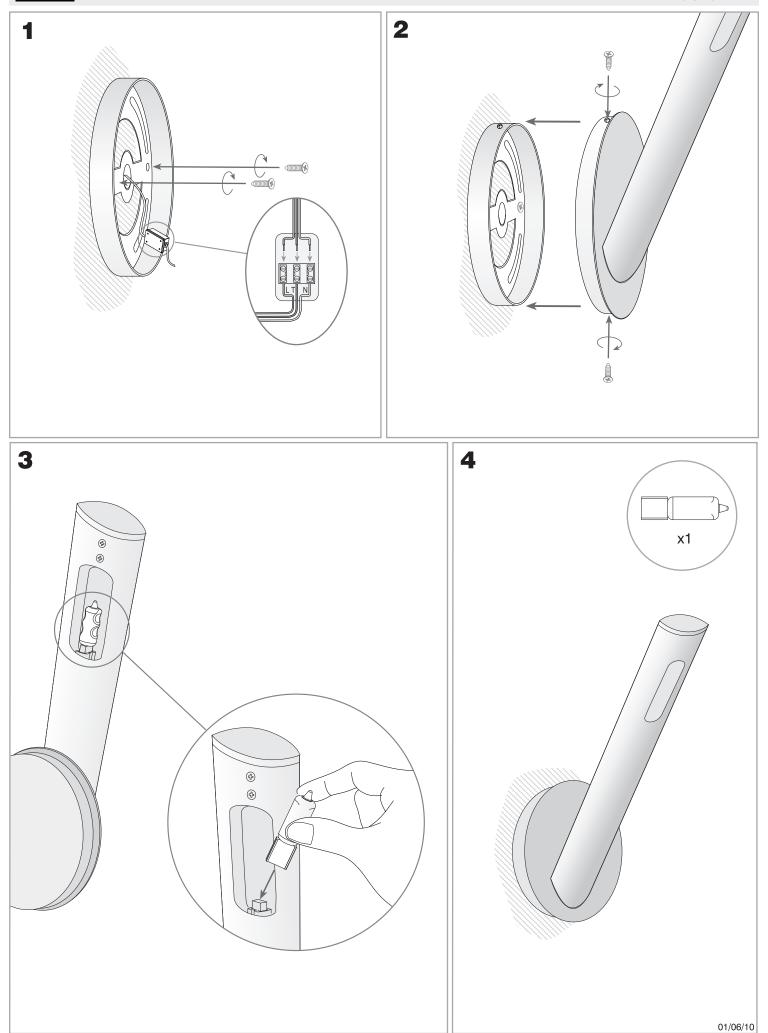

ric file .ldt /.ies

## **TECHNICAL CHARACTERISTICS**

| Туре:                        | Wall fixture     |
|------------------------------|------------------|
| IP Protection degrees:       | IP20             |
| Lampholder:                  | 1 x G9           |
| Power (W):                   | G9 MAX 75W       |
| Bulb included:               | 1 x G9 60W       |
| Total power consumption (W): | 75               |
| Voltage / Frequency:         | 220-240V/50-60Hz |
| Units per box:               | 6                |
| Net Weight (Kg):             | 0.75             |
| EAN:                         | 8435071425414    |



## **MATERIALS / FINISHES**

| Structure |  |
|-----------|--|
| material: |  |

```
Satin aluminium
```

Diffuser material: Glass

Diffuser finish: Tinted

05-0221