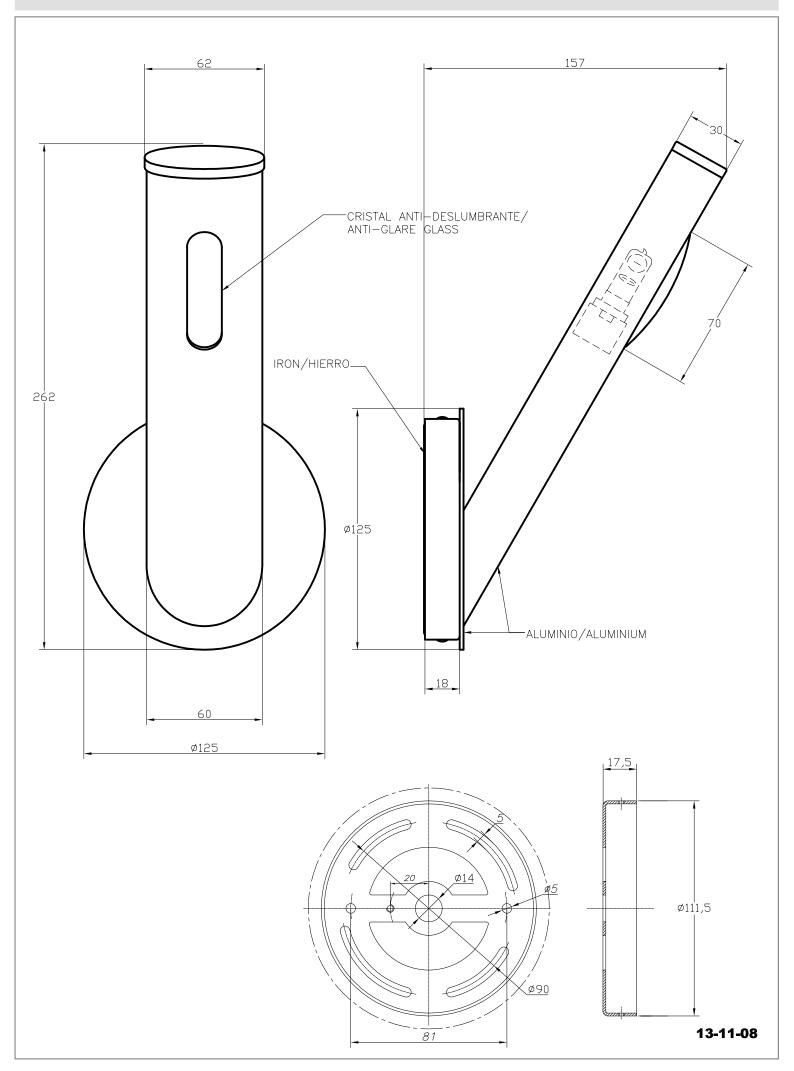

## **TECHNICAL CHARACTERISTICS**

| Туре:                        | Wall fixture     |
|------------------------------|------------------|
| IP Protection degrees:       | IP20             |
| Lampholder:                  | 1 x G9           |
| Power (W):                   | G9 MAX 75W       |
| Bulb included:               | 1 x G9 60W       |
| Total power consumption (W): | 75               |
| Voltage / Frequency:         | 220-240V/50-60Hz |
| Units per box:               | 6                |
| Net Weight (Kg):             | 0.75             |
| EAN:                         | 8435071425414    |

## **MATERIALS / FINISHES**

| Structure |  |
|-----------|--|
| material: |  |

```
Satin aluminium
```

Diffuser material: Glass

Diffuser finish: Tinted

05-0221