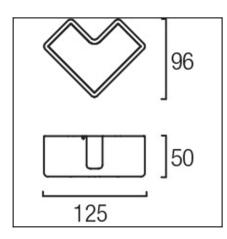

#### **TECHNICAL CHARACTERISTICS**

| Туре:                           | Wall fixture                        |  |
|---------------------------------|-------------------------------------|--|
| IP Protection degrees:          | IP20                                |  |
| Bulb:                           | 2 x LED Samsung. Warm White - 3000K |  |
| Power (W):                      | 8W                                  |  |
| Total power consumption (W):    | 8                                   |  |
| Luminous efficacy (Lm/W):       | 45                                  |  |
| LED lifetime (h):               | 35000                               |  |
| Voltage / Frequency:            | 110V 50/60Hz                        |  |
| Warranty (Years):               | 2                                   |  |
| Option to extend the guarantee: | Yes, 5 years                        |  |
| Units per box:                  | 10                                  |  |
| Net Weight (Kg):                | 0.425                               |  |
| EAN:                            | 8435111091814,00                    |  |