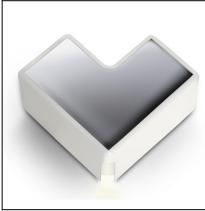

### Design by Nahtrang Design

The photograph may not match the reference exactly. Please read the product description to identify the finish.

Download photometric file .ldt /.ies

#### **TECHNICAL CHARACTERISTICS**

| Туре:                           | Wall fixture                        |  |
|---------------------------------|-------------------------------------|--|
| IP Protection degrees:          | IP20                                |  |
| Bulb:                           | 2 x LED Samsung. Warm White - 3000K |  |
| Power (W):                      | 8W                                  |  |
| Total power consumption (W):    | 8                                   |  |
| Luminous efficacy (Lm/W):       | 45                                  |  |
| LED lifetime (h):               | 35000                               |  |
| Voltage / Frequency:            | 110V 50/60Hz                        |  |
| Warranty (Years):               | 2                                   |  |
| Option to extend the guarantee: | Yes, 5 years                        |  |
| Units per box:                  | 10                                  |  |
| Net Weight (Kg):                | 0.425                               |  |
| EAN:                            | 8435111091814,00                    |  |

#### **MATERIALS / FINISHES**

| Structure material: | Injected<br>aluminium<br>Steel | Diffuser material: | Methacrylate |
|---------------------|--------------------------------|--------------------|--------------|
| Structure finish:   | Matt white<br>Chrome           | Diffuser finish:   | Transparent  |