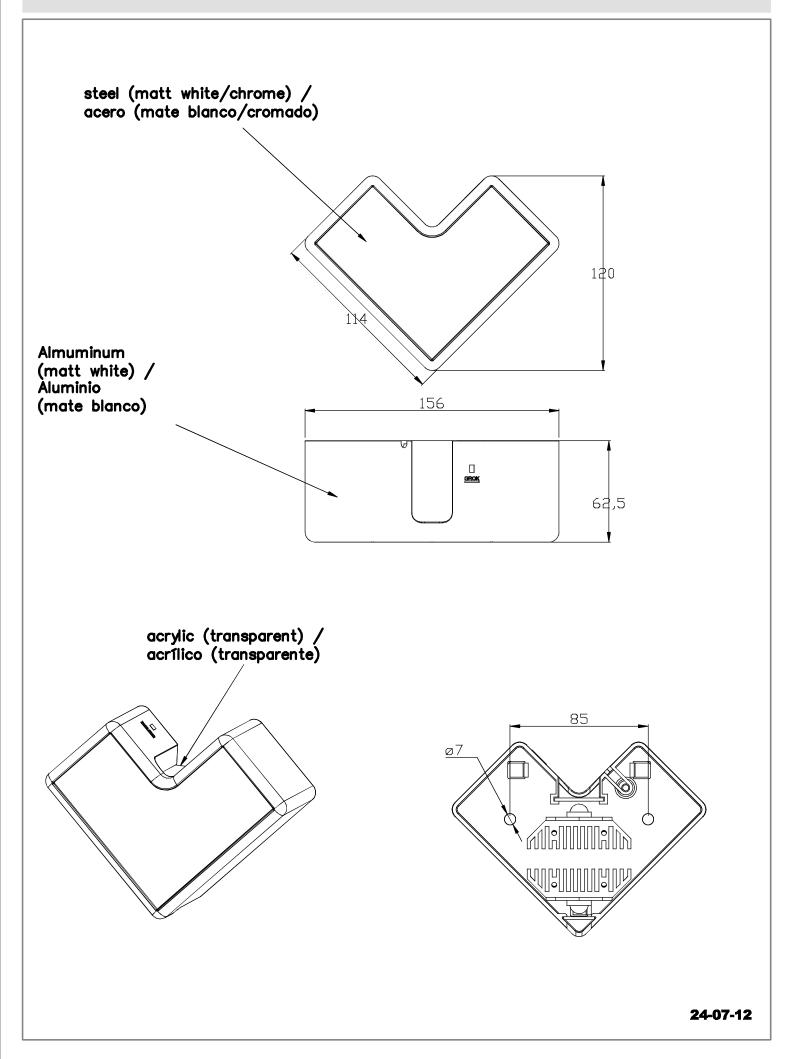

#### **MATERIALS / FINISHES**

| Structure material: | Injected<br>aluminium<br>Steel | Diffuser material: | Methacrylate |
|---------------------|--------------------------------|--------------------|--------------|
| Structure finish:   | Matt white<br>Chrome           | Diffuser finish:   | Transparent  |