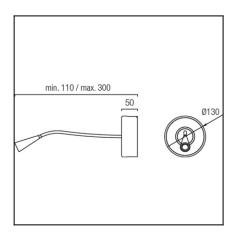

### **TECHNICAL CHARACTERISTICS**

| Туре:                           | Wall fixture                                                            |  |
|---------------------------------|-------------------------------------------------------------------------|--|
| IP Protection degrees:          | IP20                                                                    |  |
| Bulb:                           | 2 x LED Samsung. Warm White - 3000K<br>1 x LED Cree. Warm White - 3000K |  |
| Power (W):                      | 8W<br>3W                                                                |  |
| Total power consumption (W):    | 12.5                                                                    |  |
| Luminous efficacy (Lm/W):       | 45, 73                                                                  |  |
| Voltage / Frequency:            | 110V 50/60Hz                                                            |  |
| Warranty (Years):               | 2                                                                       |  |
| Option to extend the guarantee: | Yes, 5 years                                                            |  |
| Units per box:                  | 8                                                                       |  |
| Net Weight (Kg):                | 0.795                                                                   |  |
| EAN:                            | 8435111091821,00                                                        |  |