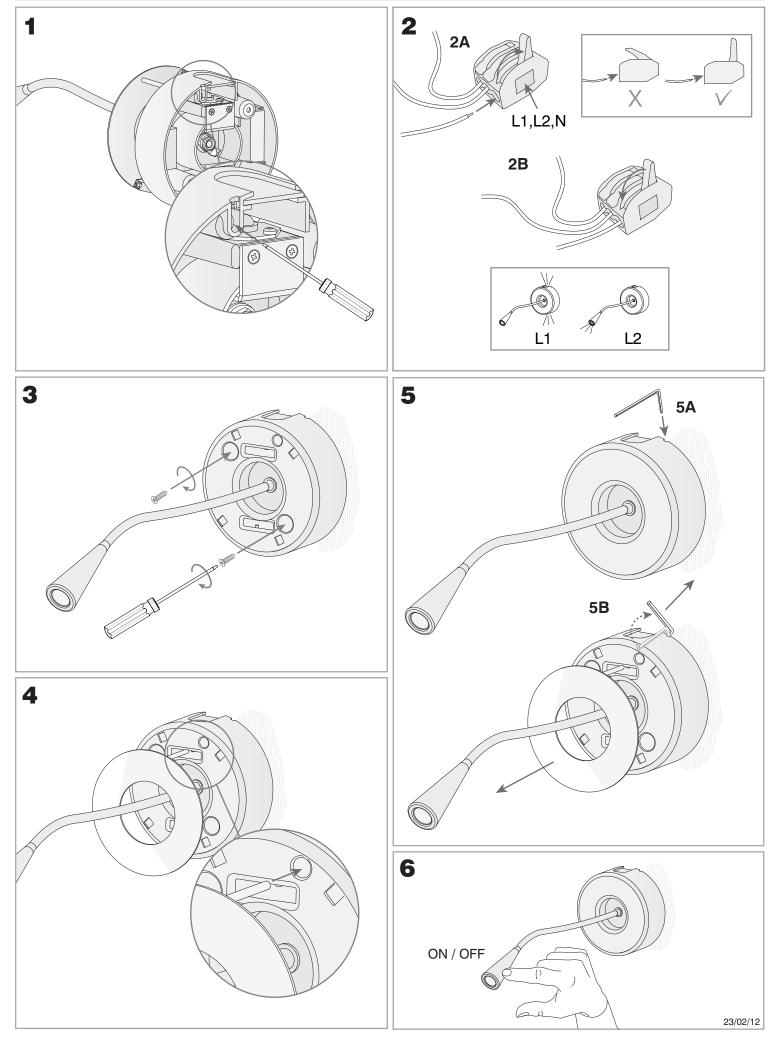

xtend the guarantee: | Yes, 5 years                                                            |  |
| Units per box:                  | 8                                                                       |  |
| Net Weight (Kg):                | 0.795                                                                   |  |
| EAN:                            | 8435111091821,00                                                        |  |



#### **MATERIALS / FINISHES**

| Structure material: | Injected<br>aluminium<br>Steel | Diffuser material: | Methacrylate |
|---------------------|--------------------------------|--------------------|--------------|
| Structure finish:   | Matt white<br>Chrome           | Diffuser finish:   | Transparent  |

#### GEAR

Gear included: Yes, electronic