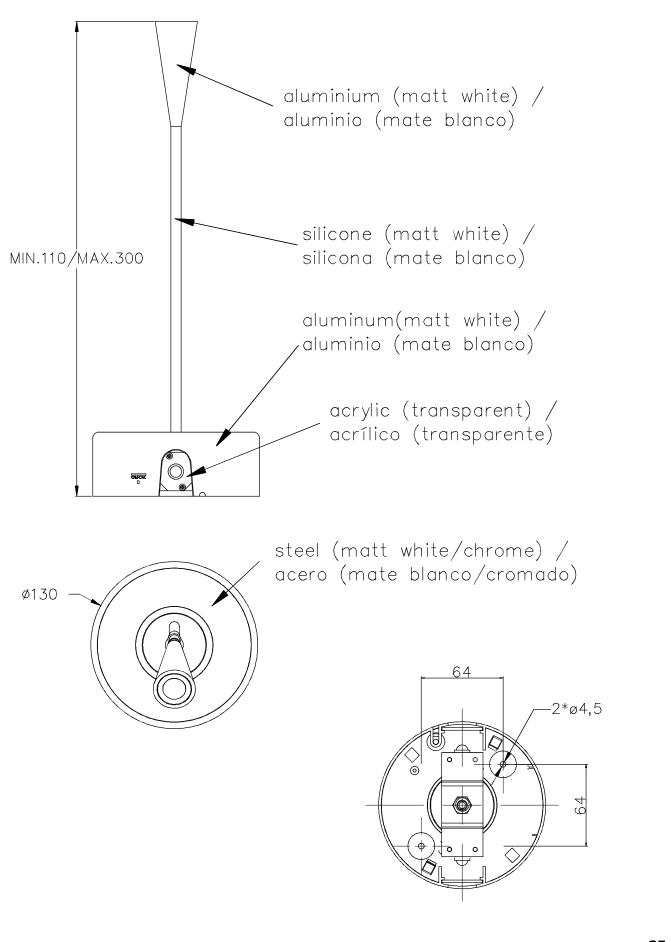

#### **MATERIALS / FINISHES**

| Structure material: | Injected<br>aluminium<br>Steel | Diffuser material: | Methacrylate |
|---------------------|--------------------------------|--------------------|--------------|
| Structure finish:   | Matt white<br>Chrome           | Diffuser finish:   | Transparent  |