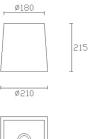

#### PAN-186-20

Structure material: Steel Structure finish: White

Diffuser material: Fabric shade Diffuser finish:

Beige

IP20