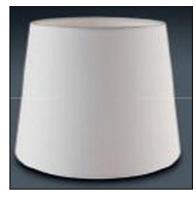

#### PAN-179-14

Structure material: Steel Structure finish: White

Diffuser material: Fabric shade Diffuser finish: White

Ø150 185 Ø180

IP20