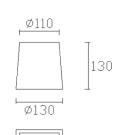

#### PAN-157-14

Structure material: Steel
Structure finish: White

**Diffuser material:** Fabric shade **Diffuser finish:** White

IP20

**PAN-157-BY** 

Structure material: Steel
Structure finish: White

Diffuser material:Fabric shadeDiffuser finish:Sandblasted