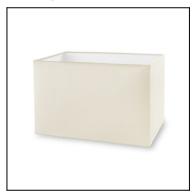

#### PAN-175-14

Structure material: Steel
Structure finish: White

Diffuser material: Fabric shade

Diffuser finish: White

Ø140 120

IP20