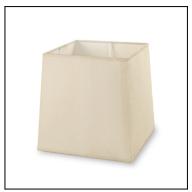

#### PAN-186-20

Structure material: Steel Structure finish: White

Diffuser material: Fabric shade Diffuser finish:

Beige

IP20