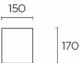

#### PAN-179-14

Structure material: Steel Structure finish: White

Diffuser material: Fabric shade Diffuser finish: White

Ø150 185 Ø180

IP20

#### PAN-187-20

Structure material: Steel Structure finish: White

Diffuser material: Fabric shade Diffuser finish: Beige

Ø150 185 Ø180