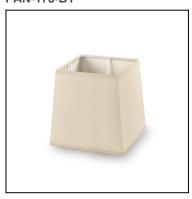

#### **PAN-175-BY**

Structure material: Steel
Structure finish: White

Diffuser material: Fabric shade
Diffuser finish: Sandblasted

<u>Ø140</u> ☐ 120

IP20