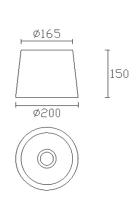

#### PAN-186-20

Structure material: Steel Structure finish: White

Diffuser material: Fabric shade Diffuser finish:

Beige

IP20