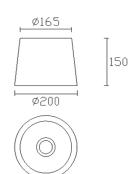

#### PAN-158-J6

Structure material: Steel Structure finish: White

Diffuser material: Fabric shade Diffuser finish:

Brown

IP20