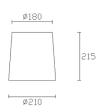

#### PAN-187-20

Structure material: Steel Structure finish: White

Diffuser material: Fabric shade Diffuser finish: Beige

Ø150 185 Ø180