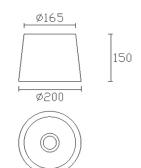

#### PAN-179-14

Structure material: Steel Structure finish: White

Diffuser material: Fabric shade Diffuser finish: White

Ø150 185 Ø180

IP20