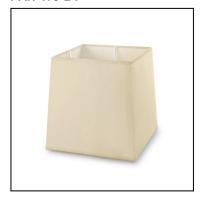

#### PAN-186-20

Structure material: Steel Structure finish: White

Diffuser material: Fabric shade Diffuser finish:

Beige

IP20