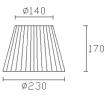

#### PAN-175-14

Structure material: Steel
Structure finish: White

Diffuser material: Fabric shade

Diffuser finish: White

Ø140 120

IP20