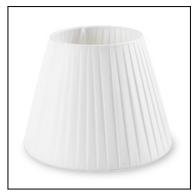

#### PAN-175-14

Structure material: Steel
Structure finish: White

Diffuser material: Fabric shade

Diffuser finish: White

Ø140 120

IP20