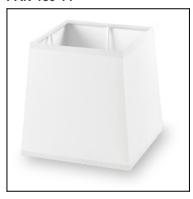

#### PAN-179-14

Structure material: Steel Structure finish: White

Diffuser material: Fabric shade Diffuser finish: White

Ø150 185 Ø180

IP20

#### **PAN-179-BY**

Structure material: Steel Structure finish: White

Diffuser material: Fabric shade Diffuser finish: Sandblasted

IP20