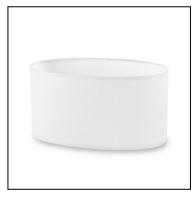

#### PAN-186-20

Structure material: Steel Structure finish: White

Diffuser material: Fabric shade Diffuser finish:

Beige

IP20