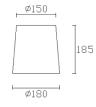

#### PAN-179-14

Structure material: Steel Structure finish: White

Diffuser material: Fabric shade Diffuser finish: White

Ø150 185 Ø180

IP20

#### PAN-187-20

Structure material: Steel Structure finish: White

Diffuser material: Fabric shade Diffuser finish: Beige

Ø150 185 Ø180