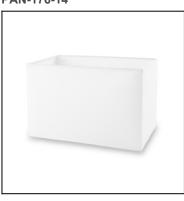

#### PAN-176-14

Structure material: Steel

Diffuser material: Fabric shade

Diffuser finish: White