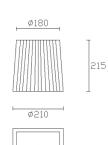

#### PAN-179-14

Structure material: Steel Structure finish: White

Diffuser material: Fabric shade Diffuser finish: White

Ø150 185 Ø180

IP20

#### PAN-187-20

Structure material: Steel Structure finish: White

Diffuser material: Fabric shade Diffuser finish: Beige

Ø150 185 Ø180