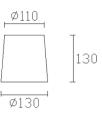

#### PAN-175-14

Structure material: Steel
Structure finish: White

Diffuser material: Fabric shade

Diffuser finish: White

Ø140 120

IP20