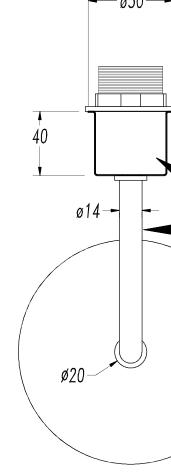

#### **TECHNICAL CHARACTERISTICS**

| Type:                        | Wall fixture     |
|------------------------------|------------------|
| IP Protection degrees:       | IP20             |
| Lampholder:                  | 1 x E27          |
| Power (W):                   | E27 MAX 60W      |
| Total power consumption (W): | 60               |
| Voltage / Frequency:         | 220-240V/50-60Hz |
| Units per box:               | 8                |
| Net Weight (Kg):             | 0.46             |
| EAN:                         | 8435111098066    |
|                              |                  |

#### **MATERIALS / FINISHES**

Structure material: Steel Structure finish: Off-white