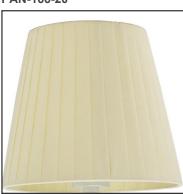

#### PAN-186-20

Structure material: Steel Structure finish: White

Diffuser material: Fabric shade Diffuser finish:

Beige

IP20