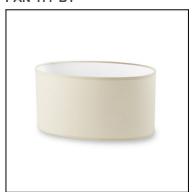

#### PAN-175-14

Structure material: Steel
Structure finish: White

Diffuser material: Fabric shade

Diffuser finish: White

Ø140 120

IP20