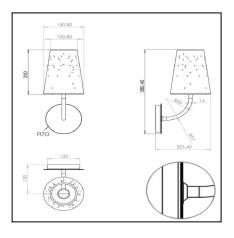

#### **TECHNICAL CHARACTERISTICS**

| Type:                        | Wall fixture     |
|------------------------------|------------------|
| IP Protection degrees:       | IP20             |
| Lampholder:                  | 1 x E27          |
| Power (W):                   | E27 MAX 60W      |
| Total power consumption (W): | 60               |
| Voltage / Frequency:         | 220-240V/50-60Hz |
| Units per box:               | 8                |
| Net Weight (Kg):             | 0.46             |
| EAN:                         | 8435111098066    |
|                              |                  |

#### **MATERIALS / FINISHES**

Structure material: Steel Structure finish: Off-white