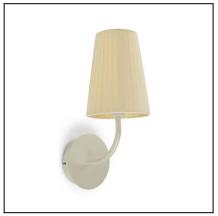

## **Design by Gemma Bernal**

The photograph may not match the reference exactly. Please read the product description to identify the finish.

Download photometric file .ldt /.ies

#### **TECHNICAL CHARACTERISTICS**

| Type:                        | Wall fixture     |
|------------------------------|------------------|
| IP Protection degrees:       | IP20             |
| Lampholder:                  | 1 x E27          |
| Power (W):                   | E27 MAX 60W      |
| Total power consumption (W): | 60               |
| Voltage / Frequency:         | 220-240V/50-60Hz |
| Units per box:               | 8                |
| Net Weight (Kg):             | 0.46             |
| EAN:                         | 8435111098066    |
|                              |                  |

#### **MATERIALS / FINISHES**

Structure material: Steel Structure finish: Off-white