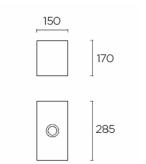

#### PAN-177-14

Structure material: Steel

Diffuser material: Diffuser finish:

Fabric shade

White

150

150

285