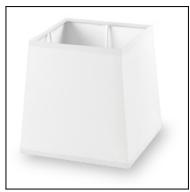

#### PAN-158-J6

Structure material: Steel Structure finish: White

Diffuser material: Fabric shade Diffuser finish:

Brown

IP20