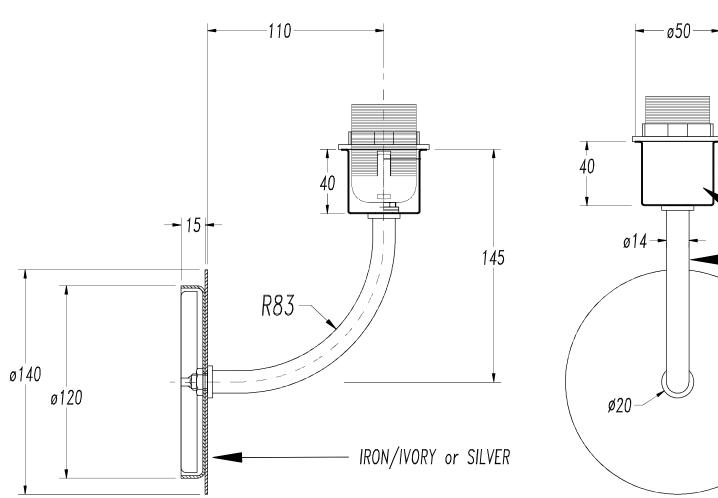

#### **TECHNICAL CHARACTERISTICS**

| Type:                        | Wall fixture     |
|------------------------------|------------------|
| IP Protection degrees:       | IP20             |
| Lampholder:                  | 1 x E27          |
| Power (W):                   | E27 MAX 60W      |
| Total power consumption (W): | 60               |
| Voltage / Frequency:         | 220-240V/50-60Hz |
| Units per box:               | 8                |
| Net Weight (Kg):             | 0.46             |
| EAN:                         | 8435111098066    |
|                              |                  |

#### **MATERIALS / FINISHES**

Structure material: Steel Structure finish: Off-white