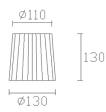

#### PAN-157-14

Structure material: Steel
Structure finish: White

**Diffuser material:** Fabric shade **Diffuser finish:** White

IP20

**PAN-157-BY** 

Structure material: Steel
Structure finish: White

Diffuser material:Fabric shadeDiffuser finish:Sandblasted