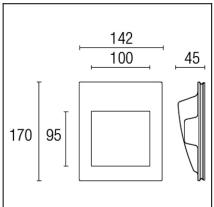

## DESCRIPTION

LED light bulb suitable for flush mounted wall installation. Casing made of gypsum with steel fixation clips. LED in warm white colour temperature. Available in two different sizes according to the width of the light beam. Complete architecture integration with the use of thermoplastic paint.

### **TECHNICAL CHARACTERISTICS**

| Туре:                           | Wall fixture                     |  |
|---------------------------------|----------------------------------|--|
| IP Protection degrees:          | IP20                             |  |
| Bulb:                           | 1 x LED Cree. Warm White - 2900K |  |
| Power (W):                      | 1                                |  |
| Total power consumption (W):    | 2.5                              |  |
| Voltage / Frequency:            | 100-240V/50-60Hz                 |  |
| Warranty (Years):               | 2                                |  |
| Option to extend the guarantee: | Yes, 5 years                     |  |
| Units per box:                  | 8                                |  |
| Net Weight (Kg):                | 0.86                             |  |
| EAN:                            | 8,43538E+12                      |  |
|                                 |                                  |  |