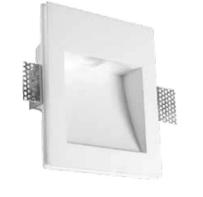

## DESCRIPTION

LED light bulb suitable for flush mounted wall installation. Casing made of gypsum with steel fixation clips. LED in warm white colour temperature. Available in two different sizes according to the width of the light beam. Complete architecture integration with the use of thermoplastic paint.

#### **MATERIALS / FINISHES**

| Structure | material: | Plaster |
|-----------|-----------|---------|
| Structure | finish:   | White   |