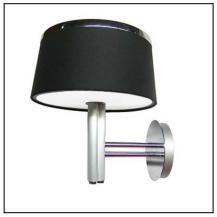

### **Design by Benedito Design**

The photograph may not match the reference exactly. Please read the product description to identify the finish.

### **MATERIALS / FINISHES**

Structure material: Steel

Satin aluminium

Structure finish: Chrome

Diffuser material: Fabric shade

Diffuser finish: Black