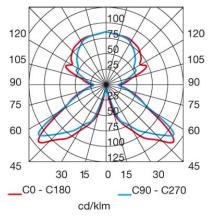

## LEILA 05-2407-AG-05

### **Design by Benedito Design**



The photograph may not match the reference exactly. Please read the product description to identify the finish.

# 280 ]130 280



Download photometric file .ldt /.ies

### **TECHNICAL CHARACTERISTICS**

| Type:                        | Wall fixture     |
|------------------------------|------------------|
| IP Protection degrees:       | IP20             |
| Lampholder:                  | 1 x G9           |
| Power (W):                   | G9 MAX 75W       |
| Bulb included:               | 1 x G9 60W       |
| Total power consumption (W): | 75               |
| Voltage / Frequency:         | 220-240V/50-60Hz |
| Warranty (Years):            | 2                |
| Units per box:               | 1                |
| Net Weight (Kg):             | 1.75             |
| EAN:                         | 8435111045992    |



### **MATERIALS / FINISHES**

Structure material: Steel

Satin aluminium

Structure finish: Chrome