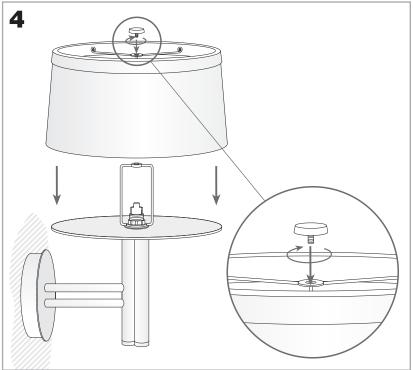

CS**

| Type:                        | Wall fixture     |
|------------------------------|------------------|
| IP Protection degrees:       | IP20             |
| Lampholder:                  | 1 x G9           |
| Power (W):                   | G9 MAX 75W       |
| Bulb included:               | 1 x G9 60W       |
| Total power consumption (W): | 75               |
| Voltage / Frequency:         | 220-240V/50-60Hz |
| Warranty (Years):            | 2                |
| Units per box:               | 1                |
| Net Weight (Kg):             | 1.75             |
| EAN:                         | 8435111045992    |



### **MATERIALS / FINISHES**

Structure material: Steel

Satin aluminium

Structure finish: Chrome

Diffuser material: Fabric shade

Diffuser finish: Black