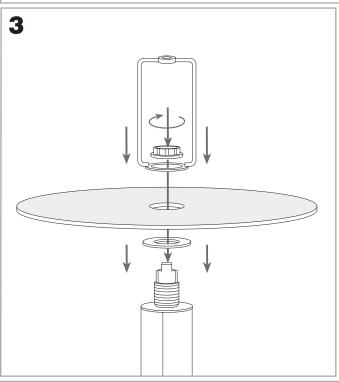

### **TECHNICAL CHARACTERISTICS**

| Type:                        | Wall fixture     |
|------------------------------|------------------|
| IP Protection degrees:       | IP20             |
| Lampholder:                  | 1 x G9           |
| Power (W):                   | G9 MAX 75W       |
| Bulb included:               | 1 x G9 60W       |
| Total power consumption (W): | 75               |
| Voltage / Frequency:         | 220-240V/50-60Hz |
| Warranty (Years):            | 2                |
| Units per box:               | 1                |
| Net Weight (Kg):             | 1.75             |
| EAN:                         | 8435111045992    |