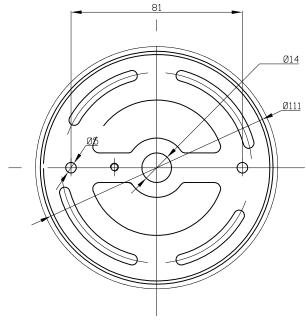

CTERISTICS**

| Type:                        | Wall fixture     |
|------------------------------|------------------|
| IP Protection degrees:       | IP20             |
| Lampholder:                  | 1 x G9           |
| Power (W):                   | G9 MAX 75W       |
| Bulb included:               | 1 x G9 60W       |
| Total power consumption (W): | 75               |
| Voltage / Frequency:         | 220-240V/50-60Hz |
| Warranty (Years):            | 2                |
| Units per box:               | 1                |
| Net Weight (Kg):             | 1.75             |
| EAN:                         | 8435111045992    |



### **MATERIALS / FINISHES**

Structure material: Steel

Satin aluminium

Structure finish: Chrome

Diffuser material: Fabric shade

Diffuser finish: Black