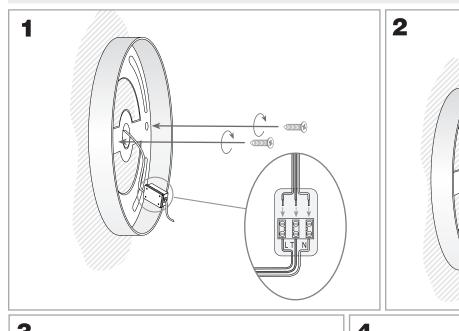

### **TECHNICAL CHARACTERISTICS**

| Type:                        | Wall fixture     |
|------------------------------|------------------|
| IP Protection degrees:       | IP20             |
| Lampholder:                  | 1 x G9           |
| Power (W):                   | G9 MAX 75W       |
| Bulb included:               | 1 x G9 60W       |
| Total power consumption (W): | 75               |
| Voltage / Frequency:         | 220-240V/50-60Hz |
| Warranty (Years):            | 2                |
| Units per box:               | 1                |
| Net Weight (Kg):             | 1.75             |
| EAN:                         | 8435111045992    |