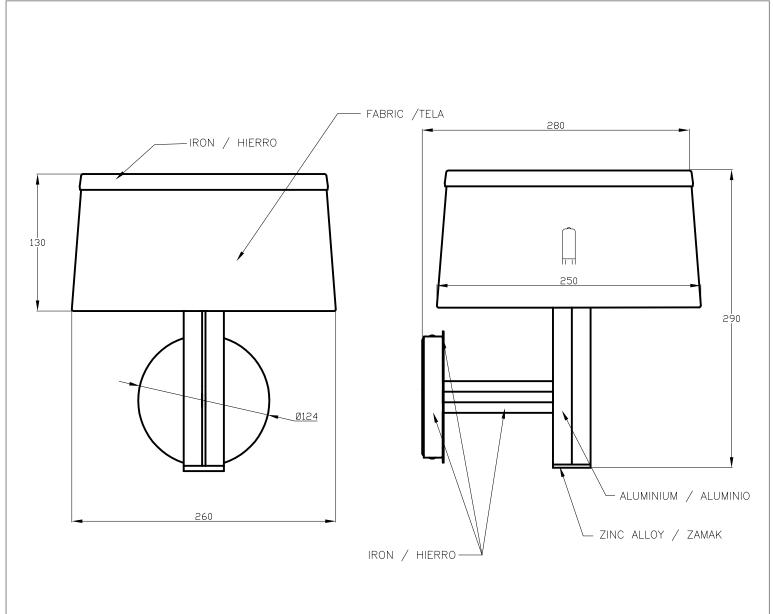

# 280 ]130 280

Download photometric file .ldt /.ies

### **MATERIALS / FINISHES**

Structure material: Steel

Satin aluminium

Structure finish: Chrome

Diffuser material: Fabric shade

Diffuser finish: Black