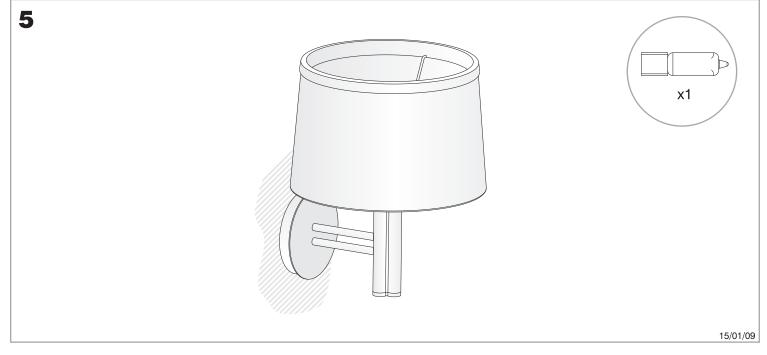

**

| Type:                        | Wall fixture     |
|------------------------------|------------------|
| IP Protection degrees:       | IP20             |
| Lampholder:                  | 1 x G9           |
| Power (W):                   | G9 MAX 75W       |
| Bulb included:               | 1 x G9 60W       |
| Total power consumption (W): | 75               |
| Voltage / Frequency:         | 220-240V/50-60Hz |
| Warranty (Years):            | 2                |
| Units per box:               | 1                |
| Net Weight (Kg):             | 1.75             |
| EAN:                         | 8435111045992    |



### **MATERIALS / FINISHES**

Structure material: Steel

Satin aluminium

Structure finish: Chrome

Diffuser material: Fabric shade

Diffuser finish: Black