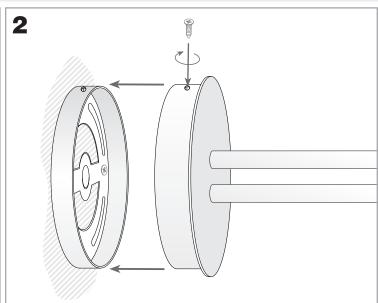

### **TECHNICAL CHARACTERISTICS**

| Type:                        | Wall fixture     |
|------------------------------|------------------|
| IP Protection degrees:       | IP20             |
| Lampholder:                  | 1 x G9           |
| Power (W):                   | G9 MAX 75W       |
| Bulb included:               | 1 x G9 60W       |
| Total power consumption (W): | 75               |
| Voltage / Frequency:         | 220-240V/50-60Hz |
| Warranty (Years):            | 2                |
| Units per box:               | 1                |
| Net Weight (Kg):             | 1.75             |
| EAN:                         | 8435111045992    |