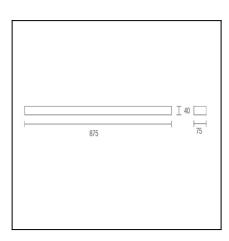

## **TECHNICAL CHARACTERISTICS**

| Туре:                  | Wall fixture                     |
|------------------------|----------------------------------|
| IP Protection degrees: | IP44                             |
| Lampholder:            | 1 x G5                           |
| Power (W):             | G5 21W                           |
| Bulb included:         | 1 x G5 21W. Warm white (<3700 K) |
| Voltage / Frequency:   | 220-240V/50-60Hz                 |
| Units per box:         | 8                                |
| Net Weight (Kg):       | 1.175                            |
| EAN:                   | 8435111079843                    |