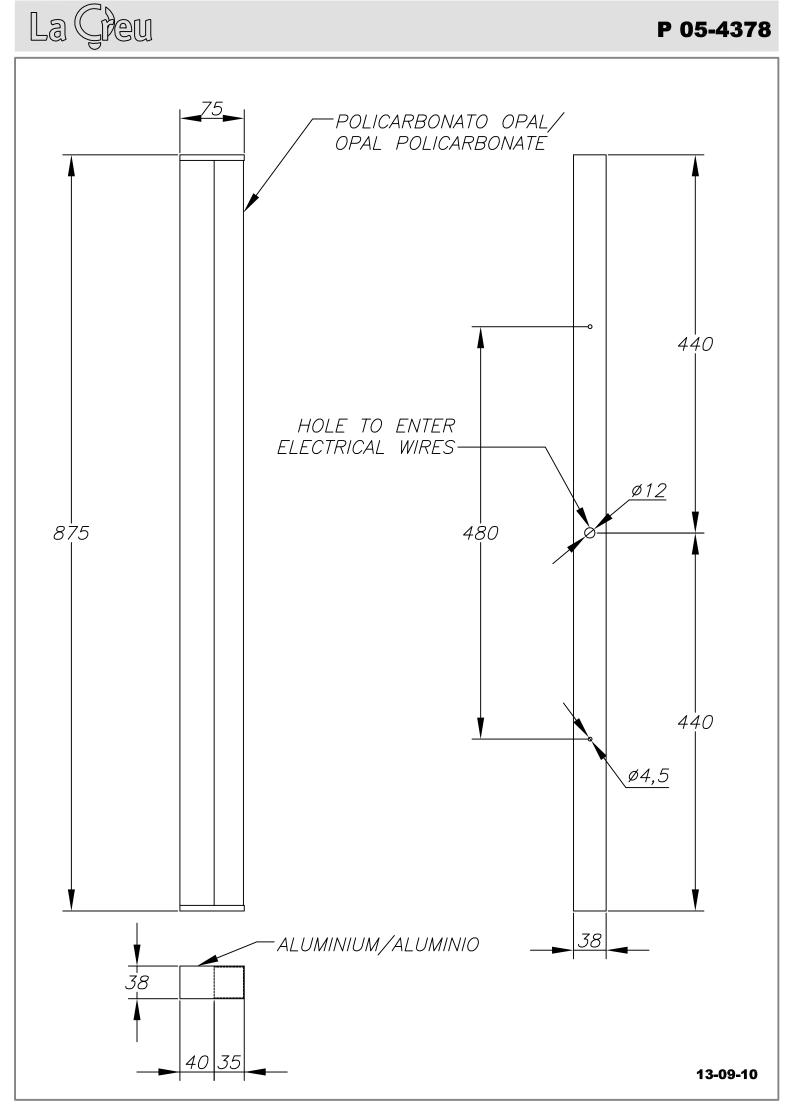

## **MATERIALS / FINISHES**

Structure material: Aluminium Structure finish: Chrome

Diffuser material: Polycarbonate
Diffuser finish: Opal