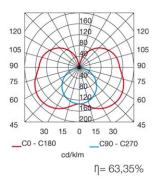

е:                  | Wall fixture                     |
|------------------------|----------------------------------|
| IP Protection degrees: | IP44                             |
| Lampholder:            | 1 x G5                           |
| Power (W):             | G5 21W                           |
| Bulb included:         | 1 x G5 21W. Warm white (<3700 K) |
| Voltage / Frequency:   | 220-240V/50-60Hz                 |
| Units per box:         | 8                                |
| Net Weight (Kg):       | 1.175                            |
| EAN:                   | 8435111079843                    |



## **MATERIALS / FINISHES**

Structure material: Aluminium Structure finish: Chrome

Diffuser material: Polycarbonate
Diffuser finish: Opal

## GEAR

Gear included: Yes, electronic



Download photometric file .ldt /.ies