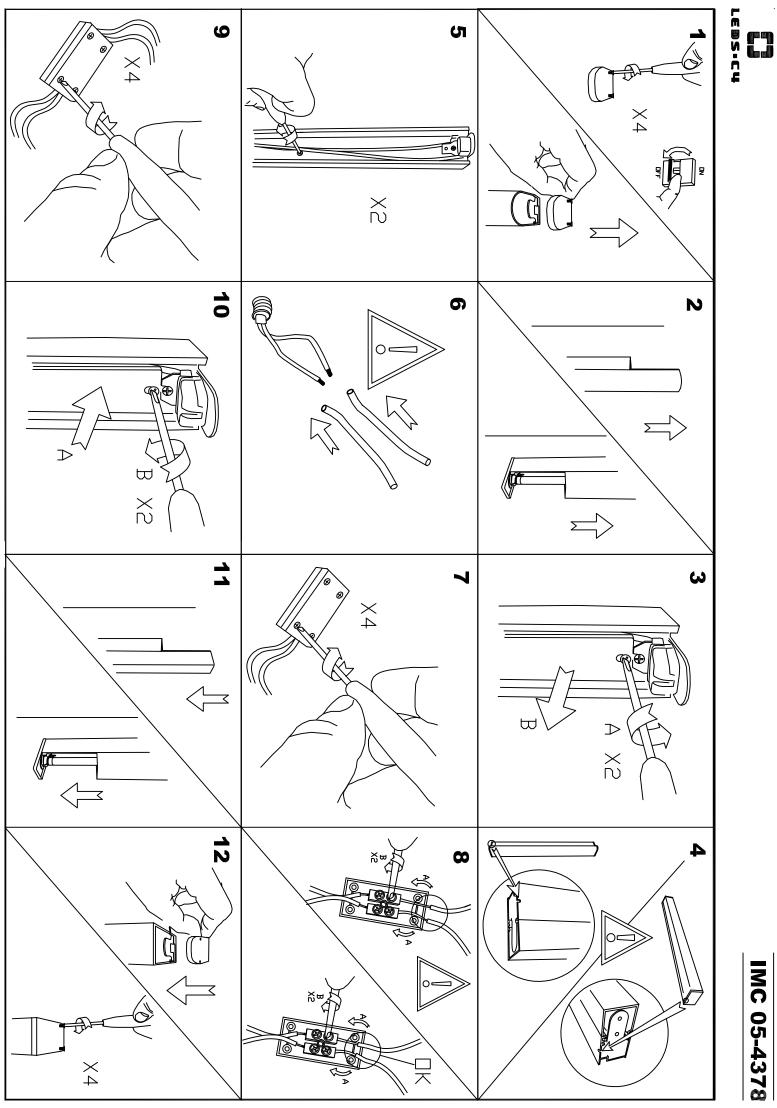

|
|------------------------|----------------------------------|
| IP Protection degrees: | IP44                             |
| Lampholder:            | 1 x G5                           |
| Power (W):             | G5 21W                           |
| Bulb included:         | 1 x G5 21W. Warm white (<3700 K) |
| Voltage / Frequency:   | 220-240V/50-60Hz                 |
| Units per box:         | 8                                |
| Net Weight (Kg):       | 1.175                            |
| EAN:                   | 8435111079843                    |



## **MATERIALS / FINISHES**

Structure material: Aluminium Structure finish: Chrome

Diffuser material: Polycarbonate
Diffuser finish: Opal

## GEAR

Gear included: Yes, electronic



Download photometric file .ldt /.ies