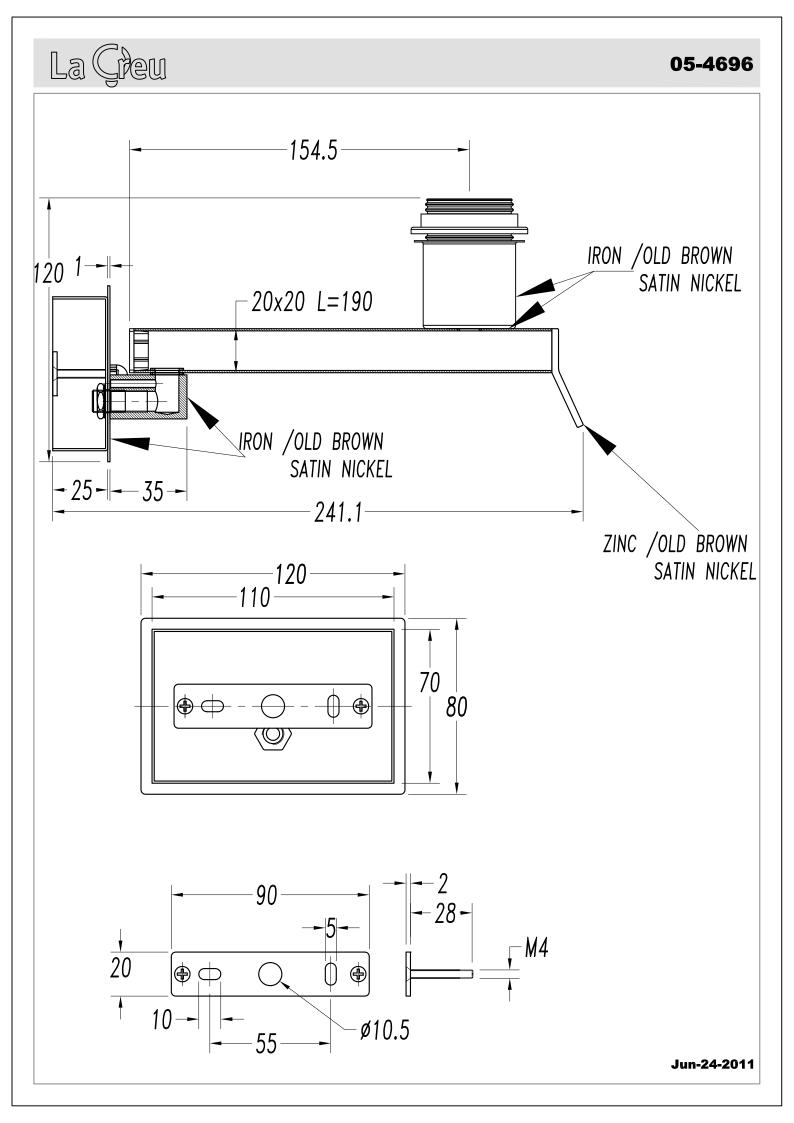

## **TORINO** 05-4696-Y2-82

# Type:

**TECHNICAL CHARACTERISTICS** 

| Adjustable ±120° on the horizontal axis. |                  |
|------------------------------------------|------------------|
| IP Protection degrees:                   | IP20             |
| Lampholder:                              | 1 x E27          |
| Power (W):                               | E27 60w          |
| Total power consumption (W):             | 60               |
| Voltage / Frequency:                     | 220-240V/50-60Hz |
| Units per box:                           | 8                |
| Net Weight (Kg):                         | 0.48             |

#### **MATERIALS / FINISHES**

Structure material: Steel Structure finish: Old brown

Download photometric file .ldt /.ies