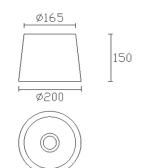

#### PAN-158-J6

Structure material: Steel
Structure finish: White

Diffuser material: Fabric shade
Diffuser finish: Brown

shade p200

IP20

150

PAN-169-14

Structure material: Steel
Structure finish: White

Diffuser material: Fabric shade
Diffuser finish: White

Ø140 Ø230 Ø230

Ø165

IP20

PAN-161-14

Structure material: Steel
Structure finish: White

Diffuser material: Fabric shade
Diffuser finish: White

Ø215 200