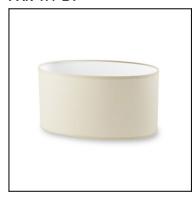

#### PAN-187-20

Structure material: Steel
Structure finish: White

Diffuser material: Fabric shade
Diffuser finish: Beige

IP20