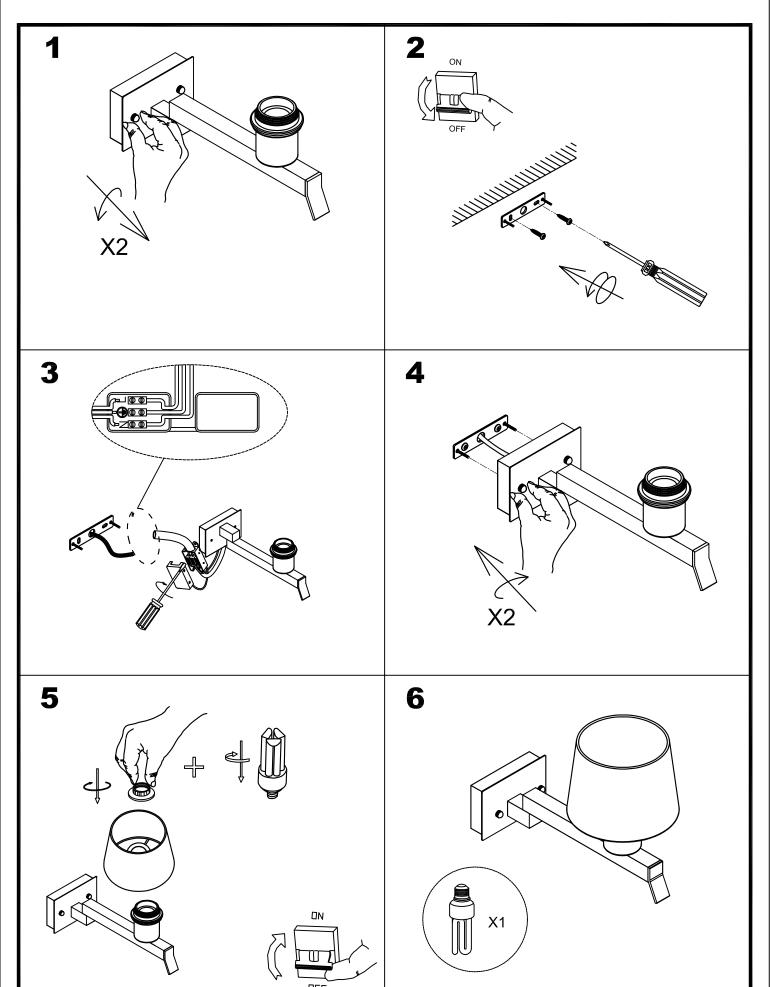

## **TORINO** 05-4696-Y2-82

# Type:

**TECHNICAL CHARACTERISTICS** 

| Adjustable ±120° on the horizontal axis. |                  |
|------------------------------------------|------------------|
| IP Protection degrees:                   | IP20             |
| Lampholder:                              | 1 x E27          |
| Power (W):                               | E27 60w          |
| Total power consumption (W):             | 60               |
| Voltage / Frequency:                     | 220-240V/50-60Hz |
| Units per box:                           | 8                |
| Net Weight (Kg):                         | 0.48             |