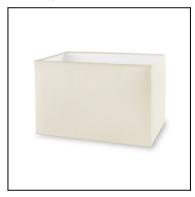

ructure finish: White

Diffuser material: Fabric shade
Diffuser finish: Sandblasted





Ø130

IP20

#### PAN-186-20



Structure material: Steel
Structure finish: White

Diffuser material: Fabric shade
Diffuser finish: Beige

Ø110✓Ø130



IP20

#### PAN-179-14



Structure material: Steel
Structure finish: White

Diffuser material: Fabric shade

Diffuser finish: White



IP20

#### **PAN-179-BY**



Structure material: Steel
Structure finish: White

Diffuser material: Fabric shade
Diffuser finish: Sandblasted





IP20

#### PAN-187-20



Structure material: Steel
Structure finish: White

Diffuser material: Fabric shade
Diffuser finish: Beige





IP20

#### PAN-176-14



Structure material: Steel

Diffuser material: Fabric shade

Diffuser finish: White

150 170 285

#### **PAN-176-BY**



Structure material: Steel

Diffuser material: Fabric shade
Diffuser finish: Sandblasted

150 170

PAN-177-14



Structure material: Steel

Diffuser material: Fabric shade
Diffuser finish: White

150 150 285

**PAN-177-BY** 



Structure material: Steel

Diffuser material: Fabric shade
Diffuser finish: Sandblasted

[] 150 [] 285

150