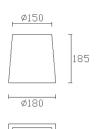

#### PAN-157-14

Structure material: Steel
Structure finish: White

**Diffuser material:** Fabric shade **Diffuser finish:** White

IP20

**PAN-157-BY** 

Structure material: Steel
Structure finish: White

Diffuser material: Fabric shade
Diffuser finish: Sandblasted

IP20