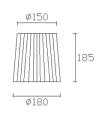

#### PAN-158-J6

Structure material: Steel
Structure finish: White

Diffuser material: Fabric shade
Diffuser finish: Brown

shade p200

IP20

150

PAN-169-14

Structure material: Steel
Structure finish: White