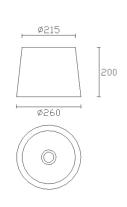

Diffuser material: Fabric shade
Diffuser finish: White

Ø140 Ø230 Ø230

Ø165

IP20

PAN-161-14

Structure material: Steel
Structure finish: White

Diffuser material: Fabric shade
Diffuser finish: White

Ø215 200