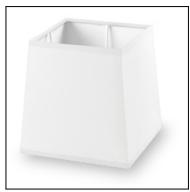

#### PAN-178-14

Structure material: Steel
Structure finish: White

Diffuser material: Fabric shade
Diffuser finish: White

<u>Ø110</u> <u>Ø130</u> 130

IP20