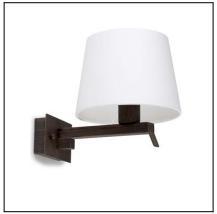

Wall fixture

8435111086674

## **TORINO** 05-4696-Y2-82

### **Design by Nahtrang Design**

The photograph may not match the reference exactly. Please read the product description to identify the finish.

#### **MATERIALS / FINISHES**

Structure material: Steel Structure finish: Old brown

Download photometric file .ldt /.ies