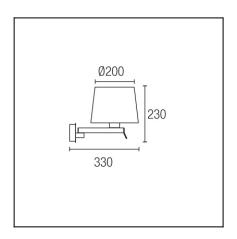

Wall fixture

8435111086674

## **TORINO** 05-4696-Y2-82

# Type:

**TECHNICAL CHARACTERISTICS** 

| Adjustable ±120° on the horizontal axis. |                  |
|------------------------------------------|------------------|
| IP Protection degrees:                   | IP20             |
| Lampholder:                              | 1 x E27          |
| Power (W):                               | E27 60w          |
| Total power consumption (W):             | 60               |
| Voltage / Frequency:                     | 220-240V/50-60Hz |
| Units per box:                           | 8                |
| Net Weight (Kg):                         | 0.48             |