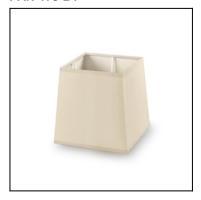

#### PAN-186-20

Structure material: Steel
Structure finish: White

Diffuser material: Fabric shade
Diffuser finish: Beige

Ø110✓Ø130

IP20