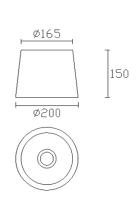

#### PAN-158-J6

Structure material: Steel
Structure finish: White

Diffuser material: Fabric shade
Diffuser finish: Brown

shade p200

IP20

150

PAN-169-14

Structure material: Steel
Structure finish: White