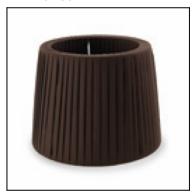

#### PAN-158-J6

Structure material: Steel
Structure finish: White

Diffuser material: Fabric shade
Diffuser finish: Brown

shade p200

IP20

150

PAN-169-14

Structure material: Steel
Structure finish: White