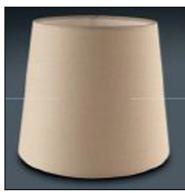

#### PAN-186-20

Structure material: Steel
Structure finish: White

Diffuser material: Fabric shade
Diffuser finish: Beige

Ø110✓Ø130

IP20

#### PAN-187-20

Structure material: Steel
Structure finish: White

Diffuser material: Fabric shade
Diffuser finish: Beige

IP20