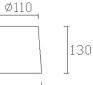

#### PAN-178-14

Structure material: Steel
Structure finish: White

Diffuser material: Fabric shade
Diffuser finish: White

<u>Ø110</u> <u>Ø130</u> 130

IP20