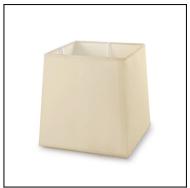

#### PAN-187-20

Structure material: Steel
Structure finish: White

Diffuser material: Fabric shade
Diffuser finish: Beige

IP20