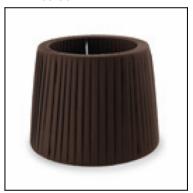

#### PAN-158-J6

Structure material: Steel
Structure finish: White

Diffuser material: Fabric shade
Diffuser finish: Brown

shade p200

IP20

150

PAN-169-14

Structure material: Steel
Structure finish: White