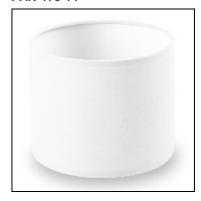

#### PAN-175-14

Structure material: Steel
Structure finish: White

Diffuser material: Fabric shade
Diffuser finish: White

Ø140 120

IP20

#### PAN-157-14

Structure material: Steel
Structure finish: White

**Diffuser material:** Fabric shade **Diffuser finish:** White

IP20

**PAN-157-BY** 

Structure material: Steel
Structure finish: White

Diffuser material: Fabric shade
Diffuser finish: Sandblasted