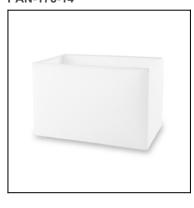

#### PAN-175-14

Structure material: Steel
Structure finish: White

Diffuser material: Fabric shade
Diffuser finish: White

Ø140 120

IP20