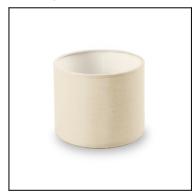

#### PAN-186-20

Structure material: Steel
Structure finish: White

Diffuser material: Fabric shade
Diffuser finish: Beige

Ø110✓Ø130

IP20

#### PAN-187-20

Structure material: Steel
Structure finish: White

Diffuser material: Fabric shade
Diffuser finish: Beige

IP20