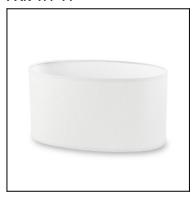

#### PAN-179-14

Structure material: Steel
Structure finish: White

Diffuser material: Fabric shade

Diffuser finish: White

IP20

#### **PAN-179-BY**

Structure material: Steel
Structure finish: White

Diffuser material: Fabric shade
Diffuser finish: Sandblasted

IP20