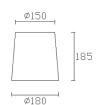

#### PAN-186-20

Structure material: Steel
Structure finish: White

Diffuser material: Fabric shade
Diffuser finish: Beige

Ø110✓Ø130

IP20