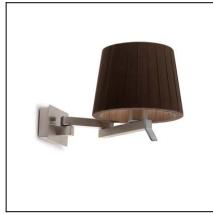

# **Design by Nahtrang Design**

The photograph may not match the reference exactly. Please read the product description to identify the finish.

| Туре:                                    | Wall fixture       |
|------------------------------------------|--------------------|
| Adjustable ±120° on the horizontal axis. |                    |
| IP Protection degrees:                   | IP20               |
| Lampholder:                              | 1 x E27<br>1 x E27 |
| Power (W):                               | E27 60w<br>E27 13w |
| Total power consumption (W):             | 60                 |
| Voltage / Frequency:                     | 220-240V/50-60Hz   |
| Units per box:                           | 8                  |
| Net Weight (Kg):                         | 0.59               |
| EAN:                                     | 8435111086681      |

## **MATERIALS / FINISHES**

Structure material: Steel
Structure finish: Satin nickel
Matt

Download photometric file .ldt /.ies