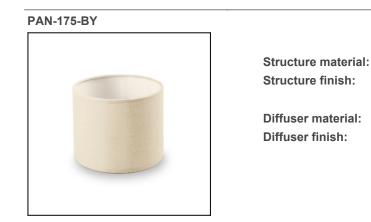

### PAN-175-14

| Structure material: |
|---------------------|
| Structure finish:   |
|                     |

Diffuser material: Diffuser finish: Steel White Fabric shade

White

Steel

White

Fabric shade Sandblasted