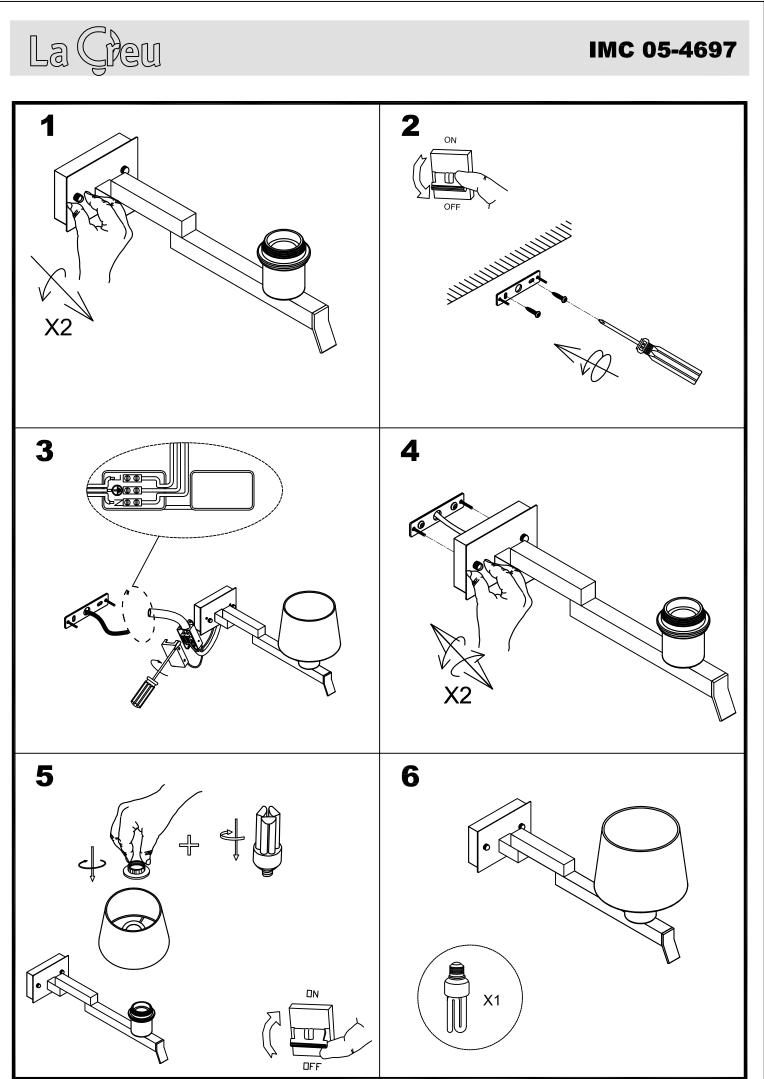

|
|                     |

Diffuser material: Diffuser finish: Steel White Fabric shade

White

Steel

White

Fabric shade Sandblasted

Ø140

Ø140

IP20

120

IP20

IP20

150



PAN-157-14



Structure material: Structure finish:

Diffuser material: Diffuser finish: Steel White Fabric shade White



**PAN-157-BY** 



Structure material: Structure finish:

Steel White

Diffuser material: Diffuser finish: Fabric shade Sandblasted



Ø165

IP20

Leds-c4 reserves the right to make the necessary technical changes they deem adequate, in order to improve the features of the product. Please consult the sales team to clarify any doubt. (+34) 973 468 100 leds-c4@leds-c4.com www.leds-c4.com

PAN-158-J6



# PAN-186-20



(+34) 973 468 100 leds-c4@leds-c4.com www.leds-c4.com

# **PAN-177-BY**







Jun/22/2011