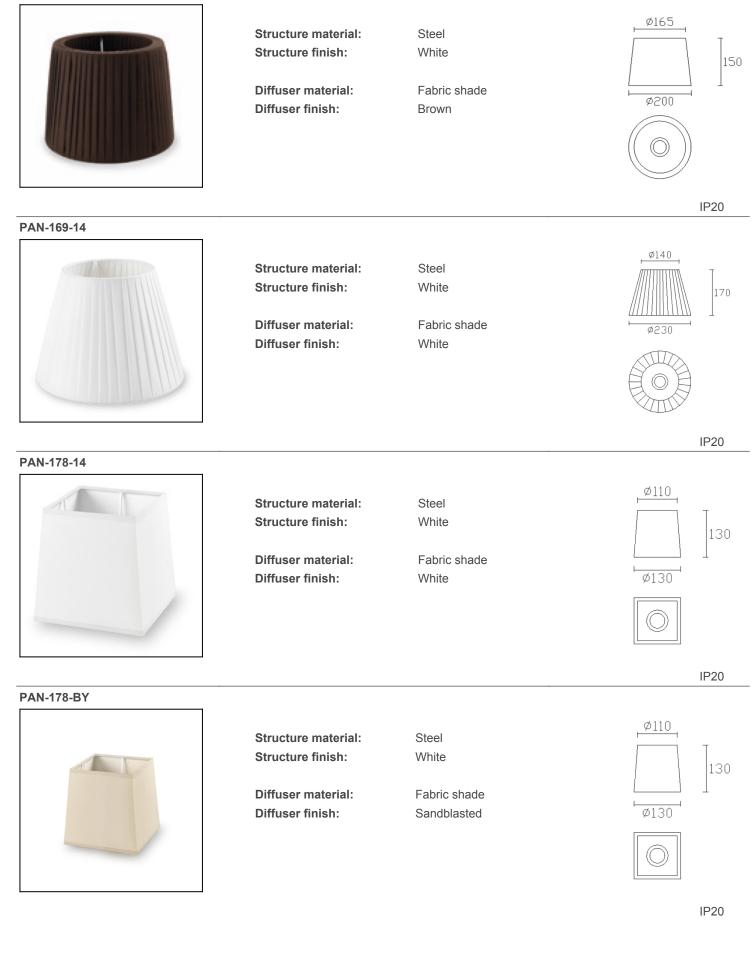

### PAN-175-14

| Structure material: |
|---------------------|
| Structure finish:   |
|                     |

Diffuser material: Diffuser finish: Steel White Fabric shade

White

Steel

White

Fabric shade Sandblasted

Ø140

Ø140

IP20

120

IP20

IP20

150

PAN-157-14

Structure material: Structure finish:

Diffuser material: Diffuser finish: Steel White Fabric shade White

**PAN-157-BY** 

Structure material: Structure finish:

Steel White

Diffuser material: Diffuser finish: Fabric shade Sandblasted

Ø165

IP20

Leds-c4 reserves the right to make the necessary technical changes they deem adequate, in order to improve the features of the product. Please consult the sales team to clarify any doubt. (+34) 973 468 100 leds-c4@leds-c4.com www.leds-c4.com