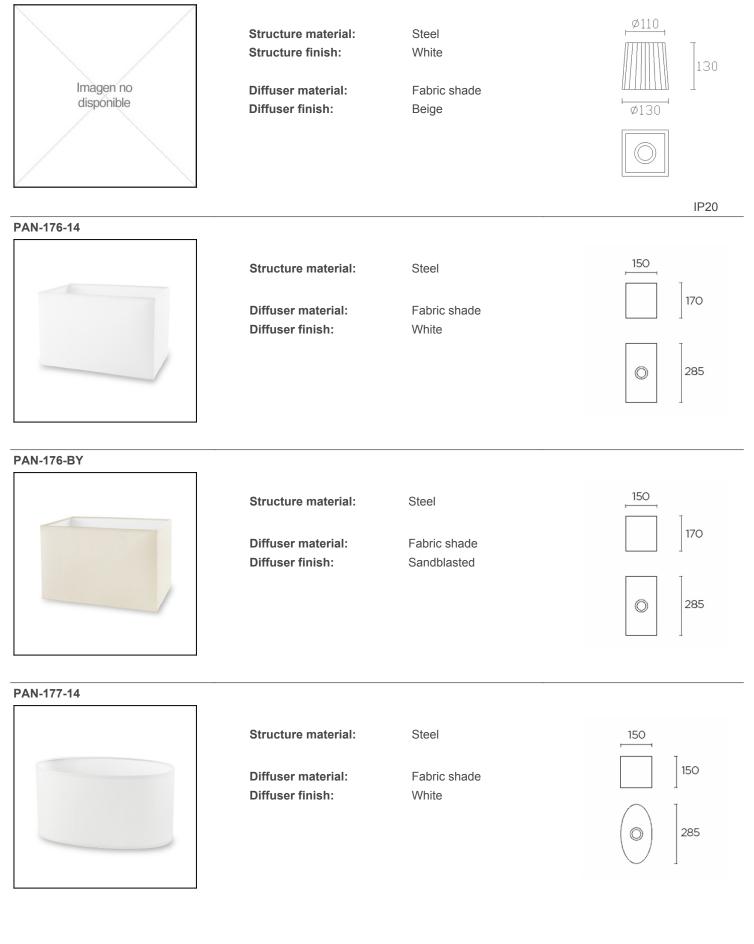

-175-14



| Structure material: |
|---------------------|
| Structure finish:   |
|                     |

Diffuser material: Diffuser finish: Steel White Fabric shade

White

Steel

White

Fabric shade Sandblasted

Ø140

Ø140

IP20

120

IP20

IP20

150



PAN-157-14



Structure material: Structure finish:

Diffuser material: Diffuser finish: Steel White Fabric shade White



**PAN-157-BY** 



Structure material: Structure finish:

Steel White

Diffuser material: Diffuser finish: Fabric shade Sandblasted



Ø165

IP20

Leds-c4 reserves the right to make the necessary technical changes they deem adequate, in order to improve the features of the product. Please consult the sales team to clarify any doubt. (+34) 973 468 100 leds-c4@leds-c4.com www.leds-c4.com

PAN-158-J6



# PAN-186-20



(+34) 973 468 100 leds-c4@leds-c4.com www.leds-c4.com

# **PAN-177-BY**







Jun/22/2011