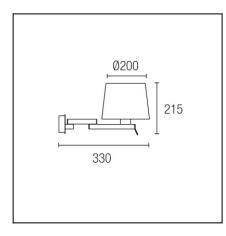

# **Design by Nahtrang Design**

The photograph may not match the reference exactly. Please read the product description to identify the finish.

| Туре:                                    | Wall fixture       |
|------------------------------------------|--------------------|
| Adjustable ±120° on the horizontal axis. |                    |
| IP Protection degrees:                   | IP20               |
| Lampholder:                              | 1 x E27<br>1 x E27 |
| Power (W):                               | E27 60w<br>E27 13w |
| Total power consumption (W):             | 60                 |
| Voltage / Frequency:                     | 220-240V/50-60Hz   |
| Units per box:                           | 8                  |
| Net Weight (Kg):                         | 0.59               |
| EAN:                                     | 8435111086681      |