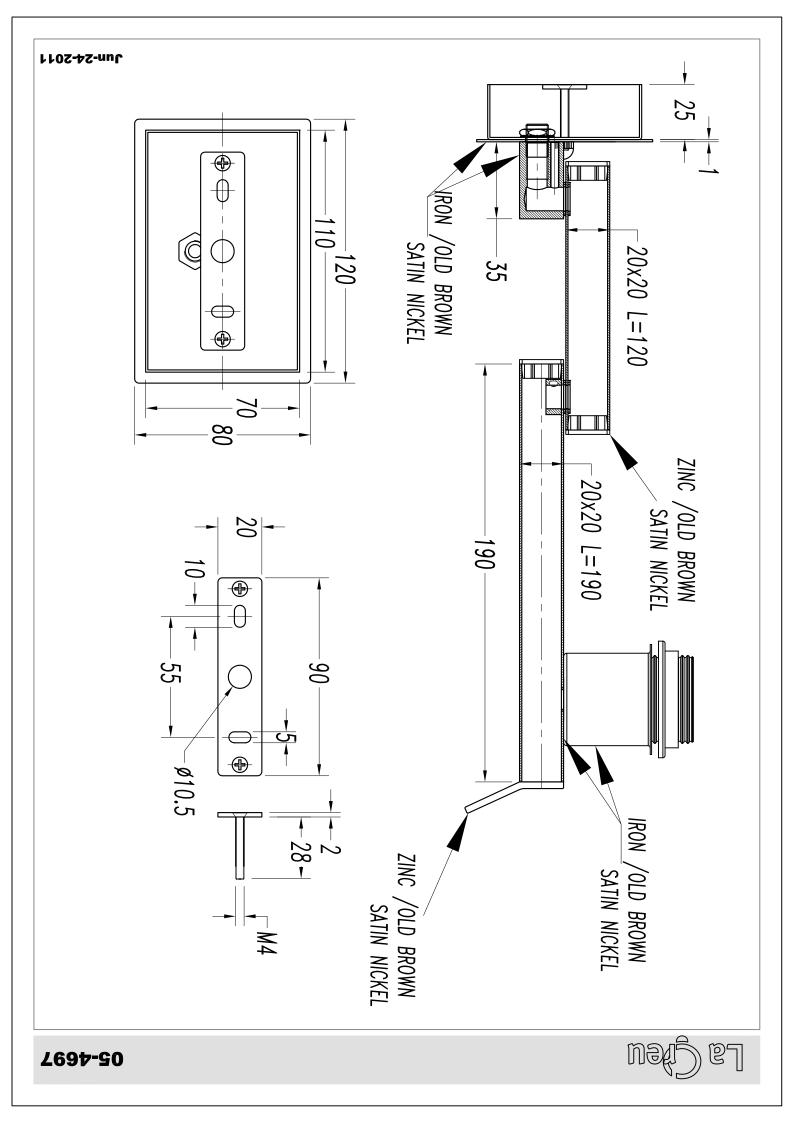

# TORINO

05-4697-81-82

## **MATERIALS / FINISHES**

Structure material: Steel
Structure finish: Satin nickel
Matt

Download photometric file .ldt /.ies