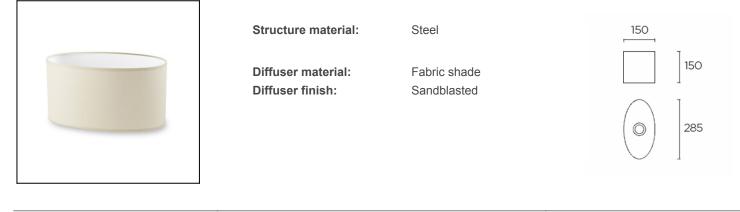

### PAN-175-14

| Structure material: |
|---------------------|
| Structure finish:   |
|                     |

Diffuser material: Diffuser finish: Steel White Fabric shade

White

Steel

White

Fabric shade Sandblasted