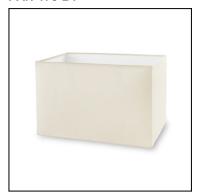

#### **PAN-175-BY**

Structure material: Steel Structure finish: White

Diffuser material: Fabric shade Sandblasted Diffuser finish:

IP20

PAN-157-14

Structure material: Steel Structure finish: White

Diffuser material: Fabric shade Diffuser finish: White

IP20

**PAN-157-BY** 

Structure material: Steel Structure finish: White

Diffuser material: Fabric shade Diffuser finish: Sandblasted

IP20