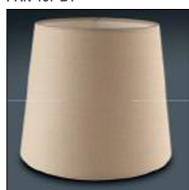

#### PAN-158-J6

Structure material: Steel Structure finish: White

Diffuser material: Fabric shade Diffuser finish:

Brown

IP20