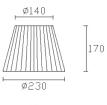

### PAN-169-14

Structure material: Steel Structure finish: White

Diffuser material: Fabric shade Diffuser finish: White

IP20

PAN-178-14

Structure material: Steel Structure finish: White

Diffuser material: Fabric shade Diffuser finish: White

IP20

**PAN-178-BY** 

Structure material: Steel Structure finish: White

Diffuser material: Fabric shade Diffuser finish: Sandblasted

IP20