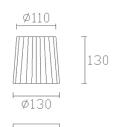

#### PAN-175-14

Structure material: Steel Structure finish: White

Diffuser material: Fabric shade Diffuser finish: White

Ø140 120

IP20