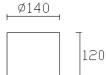

#### PAN-175-14

Structure material: Steel Structure finish: White

Diffuser material: Fabric shade Diffuser finish: White

Ø140 120

IP20