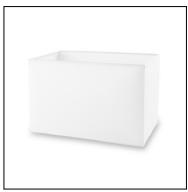

#### PAN-175-14

Structure material: Steel Structure finish: White

Diffuser material: Fabric shade Diffuser finish: White

Ø140 120

IP20

#### **PAN-175-BY**

Structure material: Steel Structure finish: White

Diffuser material: Fabric shade Sandblasted Diffuser finish:

IP20

PAN-157-14

Structure material: Steel Structure finish: White

Diffuser material: Fabric shade Diffuser finish: White