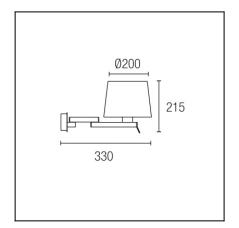

# **TORINO** 05-4697-Y2-82

Wall fixture

IP20

60

0.59

1 x E27

E27 60w

220-240V/50-60Hz

#### **MATERIALS / FINISHES**

Structure material: Steel Structure finish: Old brown

**TECHNICAL CHARACTERISTICS** 

Adjustable ±120° on the horizontal axis.

Type: