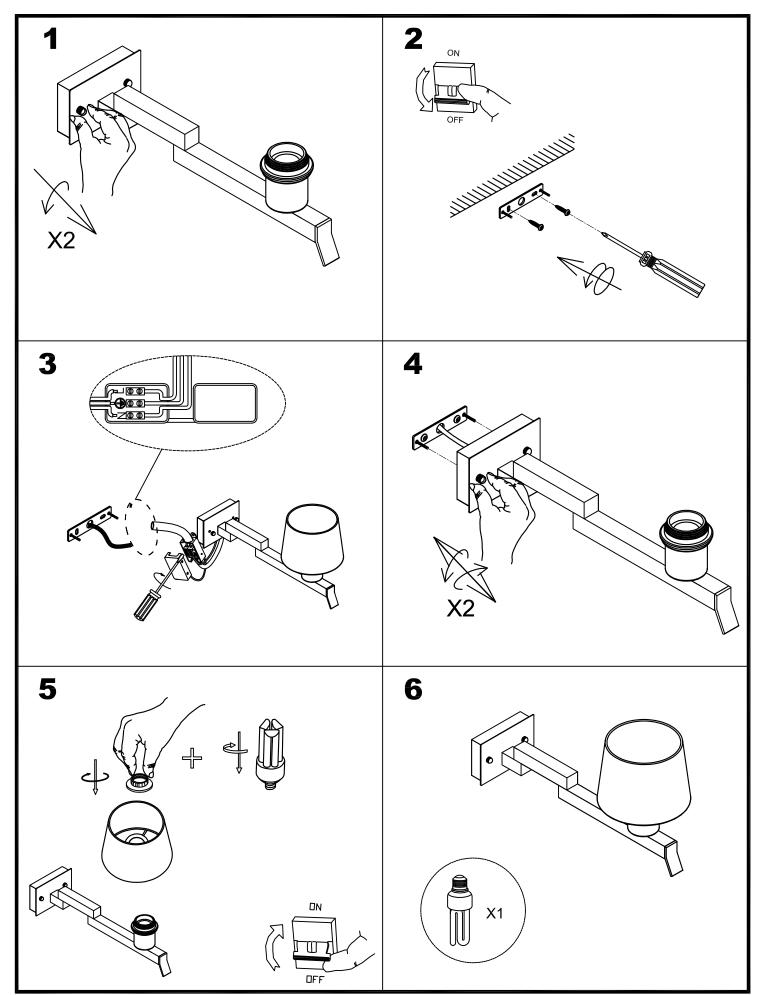

#### **MATERIALS / FINISHES**

Structure material: Steel Structure finish: Old brown

**TECHNICAL CHARACTERISTICS** 

Adjustable ±120° on the horizontal axis.

Type: