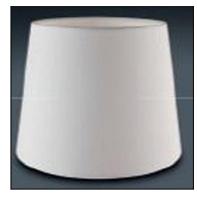

#### **PAN-175-BY**

Structure material: Steel Structure finish: White

Diffuser material: Fabric shade Sandblasted Diffuser finish:

IP20

PAN-157-14

Structure material: Steel Structure finish: White

Diffuser material: Fabric shade Diffuser finish: White