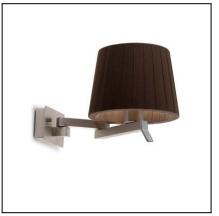

# **TORINO** 05-4697-Y2-82

Wall fixture

IP20

60

0.59

1 x E27

E27 60w

220-240V/50-60Hz

#### **MATERIALS / FINISHES**

Structure material: Steel Structure finish: Old brown

**TECHNICAL CHARACTERISTICS** 

Adjustable ±120° on the horizontal axis.

Type: