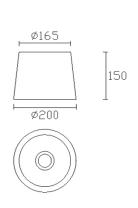

### PAN-176-14

Structure material: Steel

Diffuser material: Fabric shade Diffuser finish: White

170 285

150

**PAN-176-BY** 

Structure material: Steel

Diffuser material: Fabric shade Diffuser finish: Sandblasted

150 170 285

PAN-177-14

Structure material: Steel

Diffuser material: Fabric shade Diffuser finish: White

150 150 285