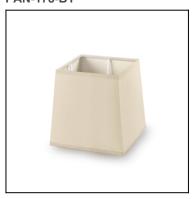

### PAN-169-14

Structure material: Steel Structure finish: White

Diffuser material: Fabric shade Diffuser finish: White

IP20

PAN-178-14

Structure material: Steel Structure finish: White

Diffuser material: Fabric shade Diffuser finish: White