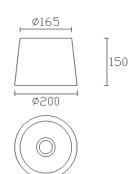

#### PAN-175-14

Structure material: Steel Structure finish: White

Diffuser material: Fabric shade Diffuser finish: White

Ø140 120

IP20