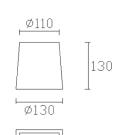

### PAN-169-14

Structure material: Steel Structure finish: White

Diffuser material: Fabric shade Diffuser finish: White

IP20

PAN-178-14

Structure material: Steel Structure finish: White

Diffuser material: Fabric shade Diffuser finish: White