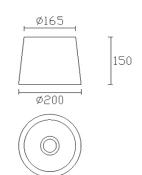

### PAN-176-14

Structure material: Steel

Diffuser material: Fabric shade Diffuser finish: White

170 285

150

**PAN-176-BY** 

Structure material: Steel

Diffuser material: Fabric shade Diffuser finish: Sandblasted

150 170 285

PAN-177-14

Structure material: Steel

Diffuser material: Fabric shade Diffuser finish: White

150 150 285