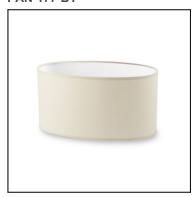

### PAN-176-14

Structure material: Steel

Diffuser material: Fabric shade Diffuser finish: White

170 285

150

**PAN-176-BY** 

Structure material: Steel

Diffuser material: Fabric shade Diffuser finish: Sandblasted

150 170 285

PAN-177-14

Structure material: Steel

Diffuser material: Fabric shade Diffuser finish: White

150 150 285