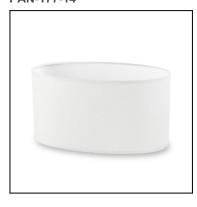

150 170 285

PAN-177-14

Structure material: Steel

Diffuser material: Fabric shade Diffuser finish: White

150 150 285

#### **PAN-177-BY**

Structure material: Steel

Diffuser material:Fabric shadeDiffuser finish:Sandblasted