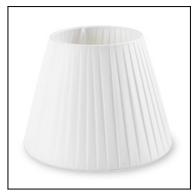

#### **PAN-175-BY**

Structure material: Steel Structure finish: White

Diffuser material: Fabric shade Sandblasted Diffuser finish:

IP20

PAN-157-14

Structure material: Steel Structure finish: White

Diffuser material: Fabric shade Diffuser finish: White

IP20

**PAN-157-BY** 

Structure material: Steel Structure finish: White

Diffuser material: Fabric shade Diffuser finish: Sandblasted

IP20