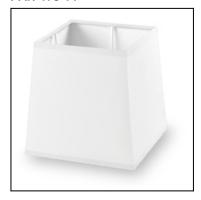

#### PAN-186-20

Structure material: Steel Structure finish: White

Diffuser material: Fabric shade Diffuser finish:

Beige

IP20