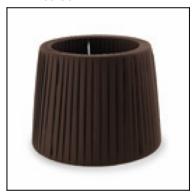

#### PAN-158-J6

Structure material: Steel Structure finish: White

Diffuser material: Fabric shade Diffuser finish:

Brown

IP20