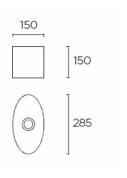

### PAN-176-14

Structure material: Steel

Diffuser material: Fabric shade Diffuser finish: White

170 285

150

**PAN-176-BY** 

Structure material: Steel

Diffuser material: Fabric shade Diffuser finish: Sandblasted

150 170 285

PAN-177-14

Structure material: Steel

Diffuser material: Fabric shade Diffuser finish: White

150 150 285