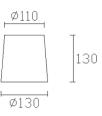

### PAN-169-14

Structure material: Steel Structure finish: White

Diffuser material: Fabric shade Diffuser finish: White

IP20

PAN-178-14

Structure material: Steel Structure finish: White

Diffuser material: Fabric shade Diffuser finish: White