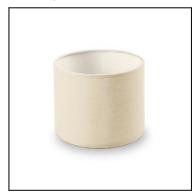

#### PAN-175-14

Structure material: Steel Structure finish: White

Diffuser material: Fabric shade Diffuser finish: White

Ø140 120

IP20