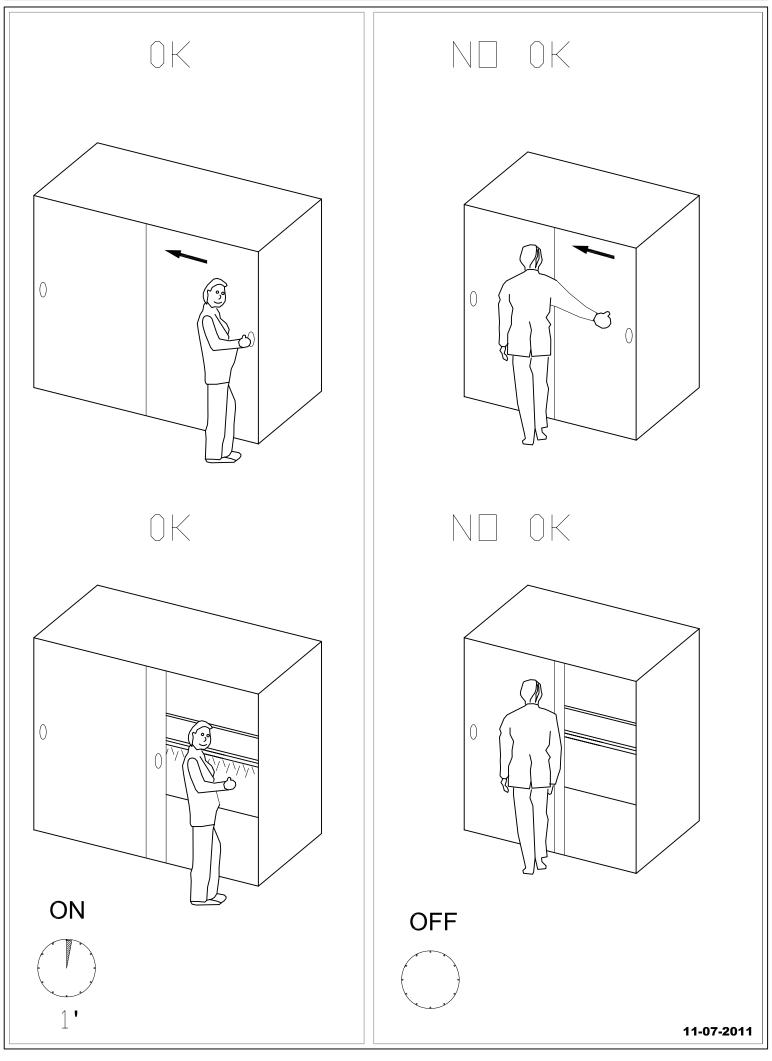

#### DESCRIPTION

LED light bar with infrared sensor that lights automatically when it detects the presence of a person. Produced in anodised aluminium and finished in grey (with anti-scratch surface treatment) and PMMA diffuser. Three versions available according to length and wattage: 60cm (2.4W), 90cm (3.6W) and 120cm (4.8W). High visual comfort to prevent glare. Option of including mounting kit for non-standard sizes.