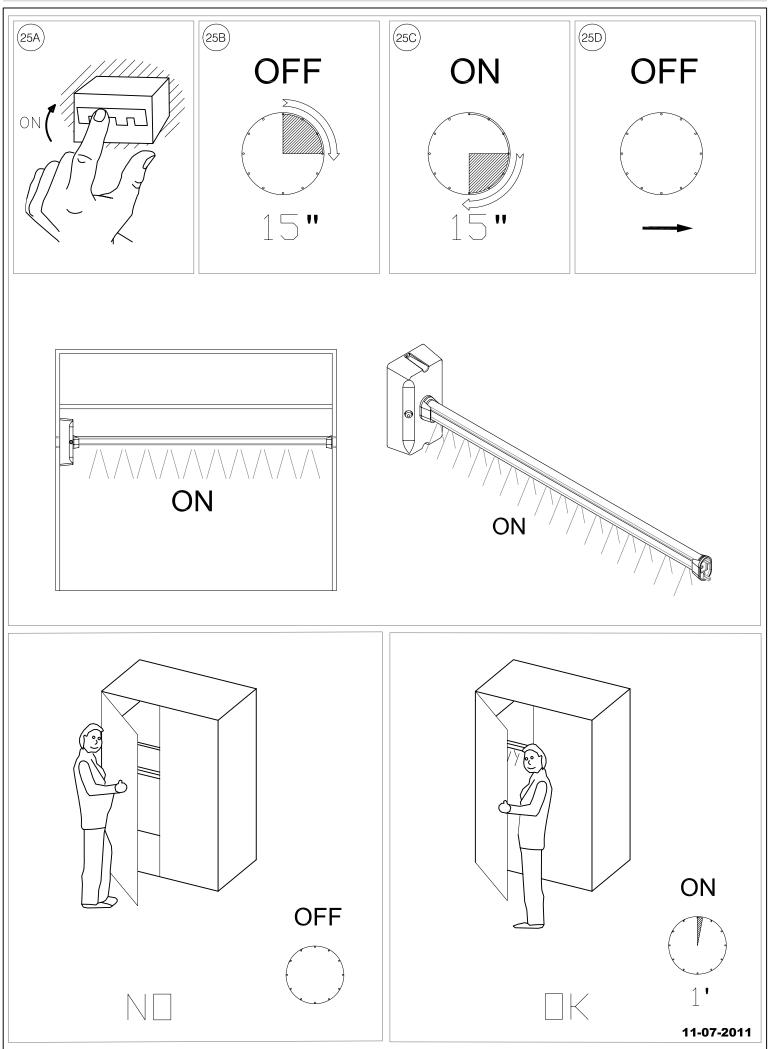

#### DESCRIPTION

LED light bar with infrared sensor that lights automatically when it detects the presence of a person. Produced in anodised aluminium and finished in grey (with anti-scratch surface treatment) and PMMA diffuser. Three versions available according to length and wattage: 60cm (2.4W), 90cm (3.6W) and 120cm (4.8W). High visual comfort to prevent glare. Option of including mounting kit for non-standard sizes.