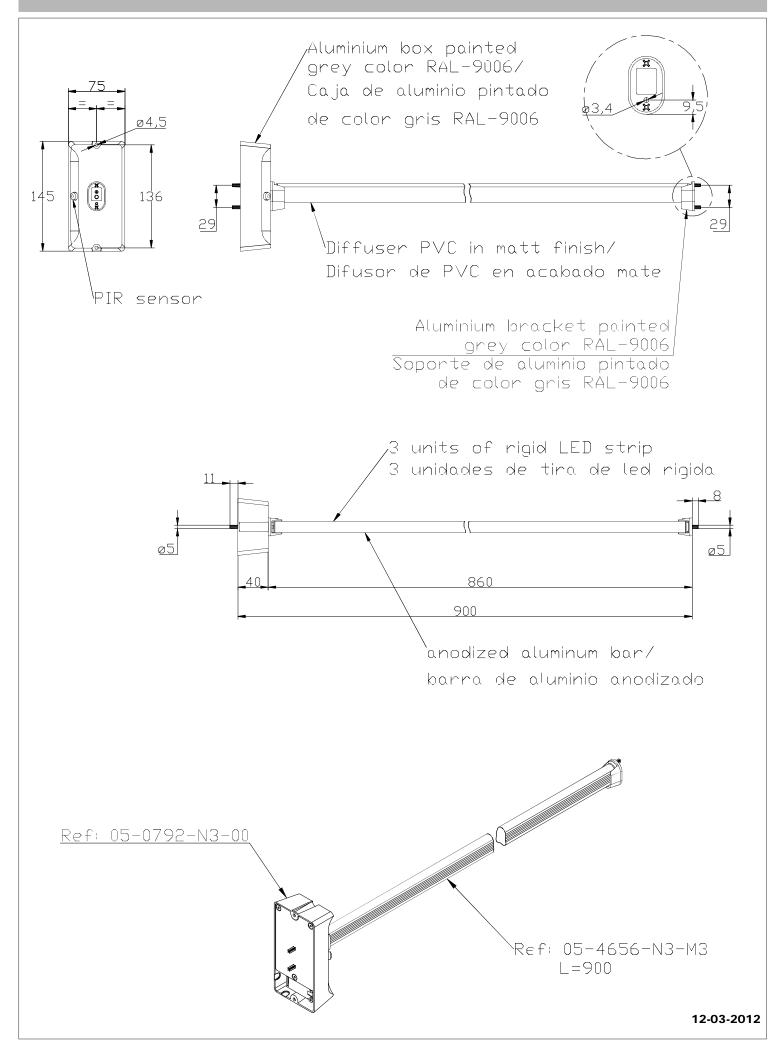

#### DESCRIPTION

LED light bar with infrared sensor that lights automatically when it detects the presence of a person. Produced in anodised aluminium and finished in grey (with anti-scratch surface treatment) and PMMA diffuser. Three versions available according to length and wattage: 60cm (2.4W), 90cm (3.6W) and 120cm (4.8W). High visual comfort to prevent glare. Option of including mounting kit for non-standard sizes.

# **TECHNICAL CHARACTERISTICS**

| Туре:                                | Wall fixture                   |
|--------------------------------------|--------------------------------|
| Adjustable ±45° on the vertical axis |                                |
| IP Protection degrees:               | IP20                           |
| Bulb:                                | 0 x LED. Neutral white - 4000K |
| Power (W):                           | 3,6                            |
| Total power consumption (W):         | 5.9                            |
| Voltage / Frequency:                 | 220-240V/50-60Hz               |
| Warranty (Years):                    | 2                              |
| Option to extend the guarantee:      | Yes, 5 years                   |
| Units per box:                       | 1                              |
| Net Weight (Kg):                     | 0.61                           |
| EAN:                                 | 0,00                           |
|                                      |                                |

# **MATERIALS / FINISHES**

Structure material:AluminiumStructure finish:Textured grey

Diffuser material: PVC Diffuser finish: Matt