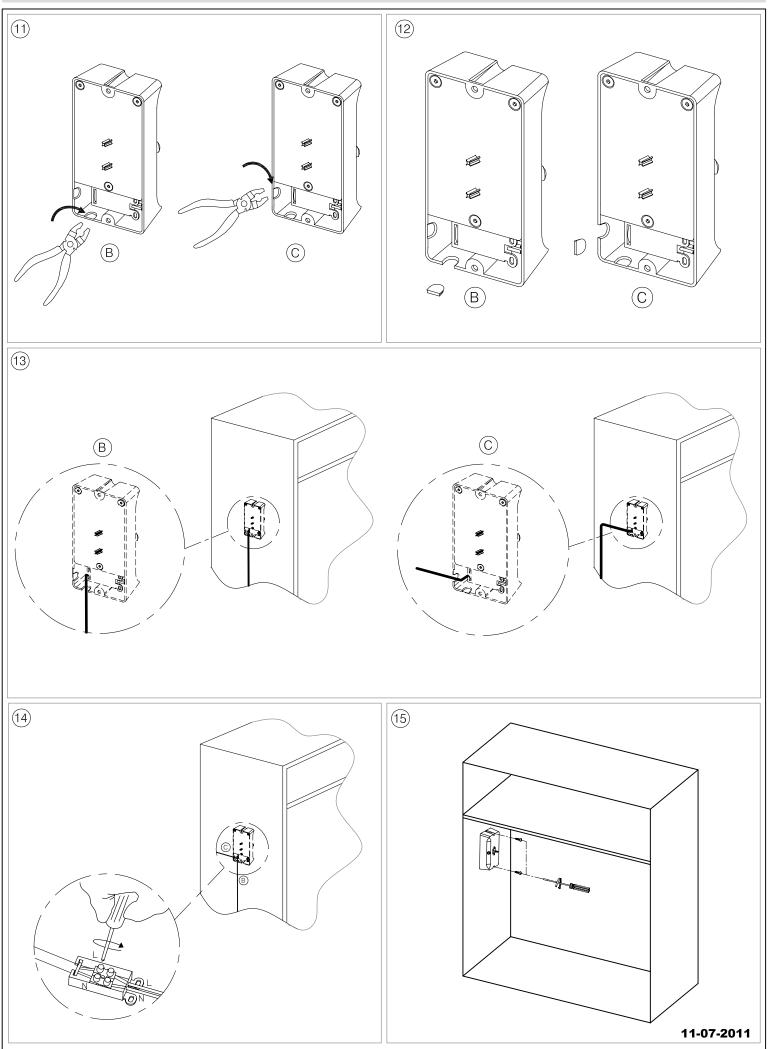

#### DESCRIPTION

LED light bar with infrared sensor that lights automatically when it detects the presence of a person. Produced in anodised aluminium and finished in grey (with anti-scratch surface treatment) and PMMA diffuser. Three versions available according to length and wattage: 60cm (2.4W), 90cm (3.6W) and 120cm (4.8W). High visual comfort to prevent glare. Option of including mounting kit for non-standard sizes.

# **TECHNICAL CHARACTERISTICS**

| Туре:                                | Wall fixture                   |
|--------------------------------------|--------------------------------|
| Adjustable ±45° on the vertical axis |                                |
| IP Protection degrees:               | IP20                           |
| Bulb:                                | 0 x LED. Neutral white - 4000K |
| Power (W):                           | 3,6                            |
| Total power consumption (W):         | 5.9                            |
| Voltage / Frequency:                 | 220-240V/50-60Hz               |
| Warranty (Years):                    | 2                              |
| Option to extend the guarantee:      | Yes, 5 years                   |
| Units per box:                       | 1                              |
| Net Weight (Kg):                     | 0.61                           |
| EAN:                                 | 0,00                           |
|                                      |                                |