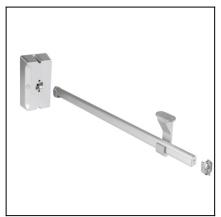

#### DESCRIPTION

LED light bar with infrared sensor that lights automatically when it detects the presence of a person. Produced in anodised aluminium and finished in grey (with anti-scratch surface treatment) and PMMA diffuser. Three versions available according to length and wattage: 60cm (2.4W), 90cm (3.6W) and 120cm (4.8W). High visual comfort to prevent glare. Option of including mounting kit for non-standard sizes.

# **MATERIALS / FINISHES**

Structure material:AluminiumStructure finish:Textured grey

Diffuser material: PVC Diffuser finish: Matt