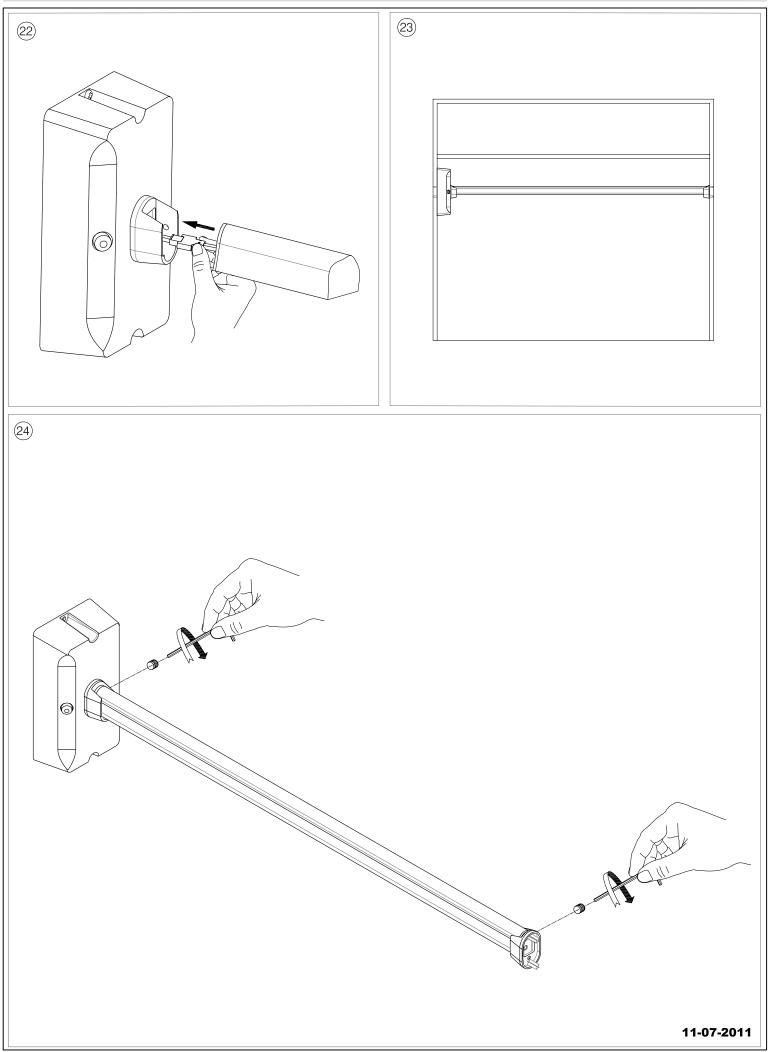

anty (Years):                    | 2                              |
| Option to extend the guarantee:      | Yes, 5 years                   |
| Units per box:                       | 1                              |
| Net Weight (Kg):                     | 0.61                           |
| EAN:                                 | 0,00                           |
|                                      |                                |



# **MATERIALS / FINISHES**

Structure material:AluminiumStructure finish:Textured grey

Diffuser material: PVC Diffuser finish: Matt

# GEAR

Gear included: Yes, electronic

Download photometric file .ldt /.ies

# OPTIONAL ACCESORIES

# 71-4655-N3-00



### Attachment kit

Structure material: Structure finish: Zamak Grey

# 05-4714