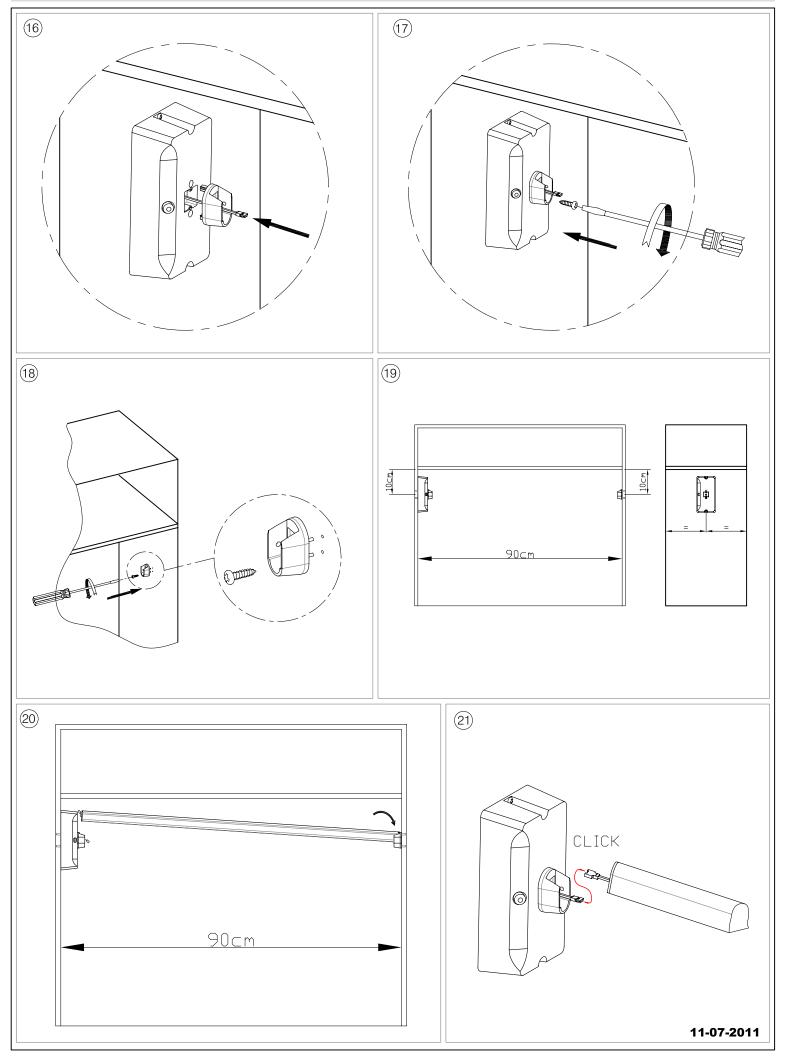

Warranty (Years):                    | 2                              |
| Option to extend the guarantee:      | Yes, 5 years                   |
| Units per box:                       | 1                              |
| Net Weight (Kg):                     | 0.61                           |
| EAN:                                 | 0,00                           |
|                                      |                                |



# **MATERIALS / FINISHES**

Structure material:AluminiumStructure finish:Textured grey

Diffuser material: PVC Diffuser finish: Matt

# GEAR

Gear included: Yes, electronic

Download photometric file .ldt /.ies

# OPTIONAL ACCESORIES

# 71-4655-N3-00



### Attachment kit

Structure material: Structure finish: Zamak Grey

# 05-4714