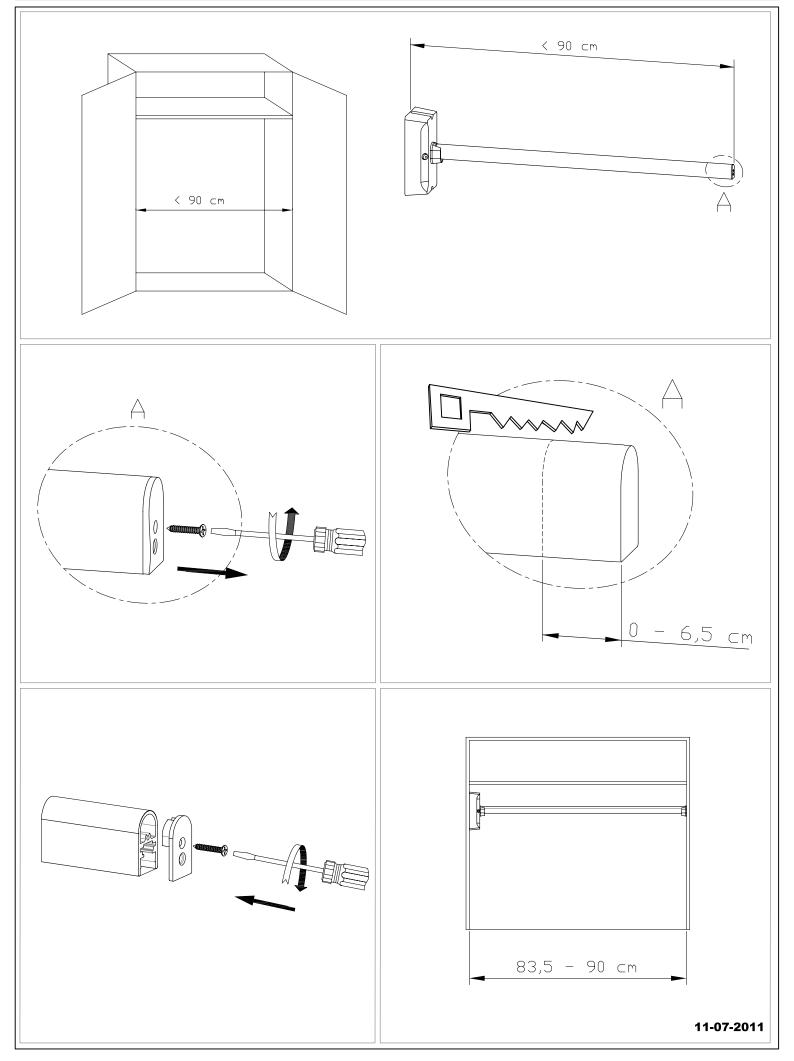

# OPTIONAL ACCESORIES

# 71-4655-N3-00

### Attachment kit

Structure material: Structure finish: Zamak Grey