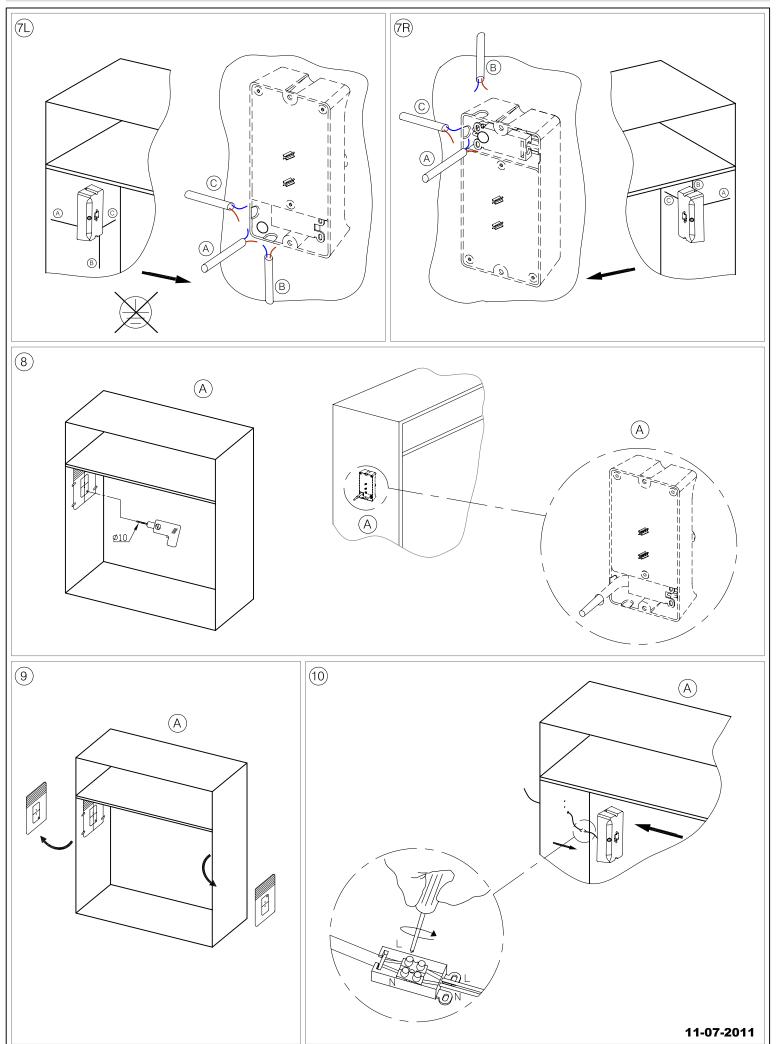

#### DESCRIPTION

LED light bar with infrared sensor that lights automatically when it detects the presence of a person. Produced in anodised aluminium and finished in grey (with anti-scratch surface treatment) and PMMA diffuser. Three versions available according to length and wattage: 60cm (2.4W), 90cm (3.6W) and 120cm (4.8W). High visual comfort to prevent glare. Option of including mounting kit for non-standard sizes.

# **TECHNICAL CHARACTERISTICS**

| Туре:                                | Wall fixture                   |
|--------------------------------------|--------------------------------|
| Adjustable ±45° on the vertical axis |                                |
| IP Protection degrees:               | IP20                           |
| Bulb:                                | 0 x LED. Neutral white - 4000K |
| Power (W):                           | 3,6                            |
| Total power consumption (W):         | 5.9                            |
| Voltage / Frequency:                 | 220-240V/50-60Hz               |
| Warranty (Years):                    | 2                              |
| Option to extend the guarantee:      | Yes, 5 years                   |
| Units per box:                       | 1                              |
| Net Weight (Kg):                     | 0.61                           |
| EAN:                                 | 0,00                           |
|                                      |                                |