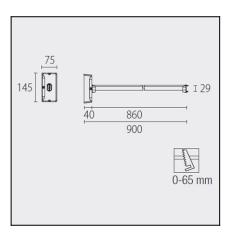

# **TECHNICAL CHARACTERISTICS**

| Туре:                                | Wall fixture                   |
|--------------------------------------|--------------------------------|
| Adjustable ±45° on the vertical axis |                                |
| IP Protection degrees:               | IP20                           |
| Bulb:                                | 0 x LED. Neutral white - 4000K |
| Power (W):                           | 3,6                            |
| Total power consumption (W):         | 5.9                            |
| Voltage / Frequency:                 | 220-240V/50-60Hz               |
| Warranty (Years):                    | 2                              |
| Option to extend the guarantee:      | Yes, 5 years                   |
| Units per box:                       | 1                              |
| Net Weight (Kg):                     | 0.61                           |
| EAN:                                 | 0,00                           |
|                                      |                                |

# **MATERIALS / FINISHES**

Structure material:AluminiumStructure finish:Textured grey

Diffuser material: PVC Diffuser finish: Matt