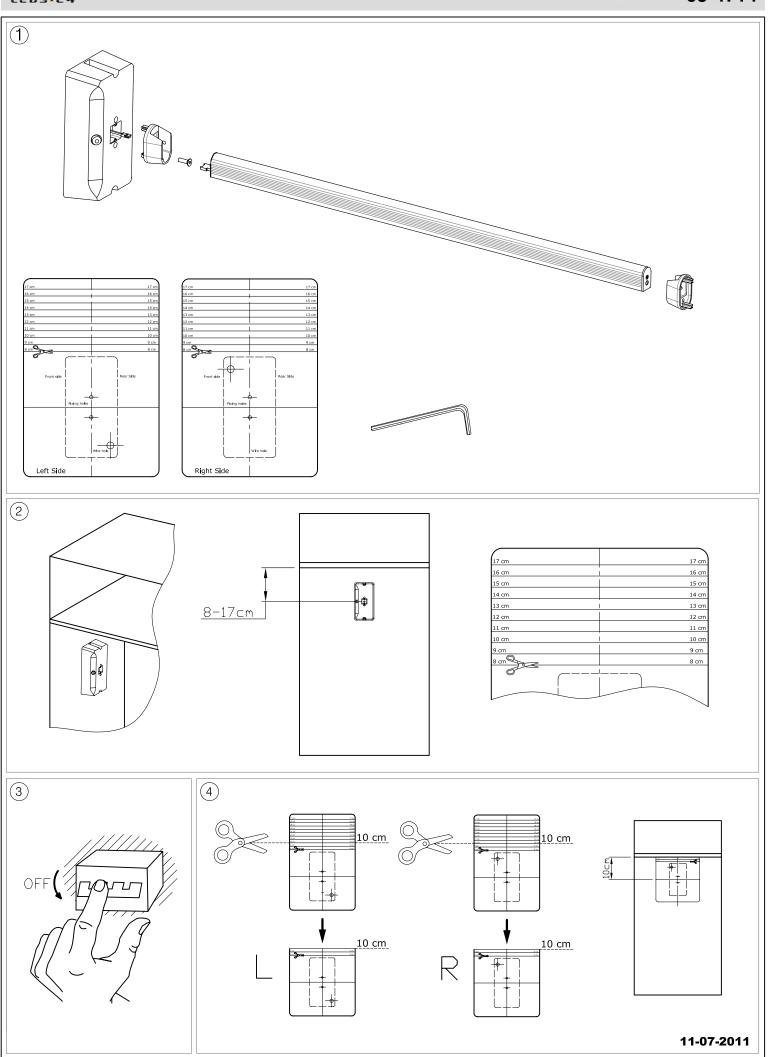

#### DESCRIPTION

LED light bar with infrared sensor that lights automatically when it detects the presence of a person. Produced in anodised aluminium and finished in grey (with anti-scratch surface treatment) and PMMA diffuser. Three versions available according to length and wattage: 60cm (2.4W), 90cm (3.6W) and 120cm (4.8W). High visual comfort to prevent glare. Option of including mounting kit for non-standard sizes.

# **TECHNICAL CHARACTERISTICS**

| Туре:                                | Wall fixture                   |
|--------------------------------------|--------------------------------|
| Adjustable ±45° on the vertical axis |                                |
| IP Protection degrees:               | IP20                           |
| Bulb:                                | 0 x LED. Neutral white - 4000K |
| Power (W):                           | 3,6                            |
| Total power consumption (W):         | 5.9                            |
| Voltage / Frequency:                 | 220-240V/50-60Hz               |
| Warranty (Years):                    | 2                              |
| Option to extend the guarantee:      | Yes, 5 years                   |
| Units per box:                       | 1                              |
| Net Weight (Kg):                     | 0.61                           |
| EAN:                                 | 0,00                           |
|                                      |                                |

# **MATERIALS / FINISHES**

Structure material:AluminiumStructure finish:Textured grey

Diffuser material: PVC Diffuser finish: Matt

# GEAR

Gear included: Yes, electronic

Download photometric file .ldt /.ies