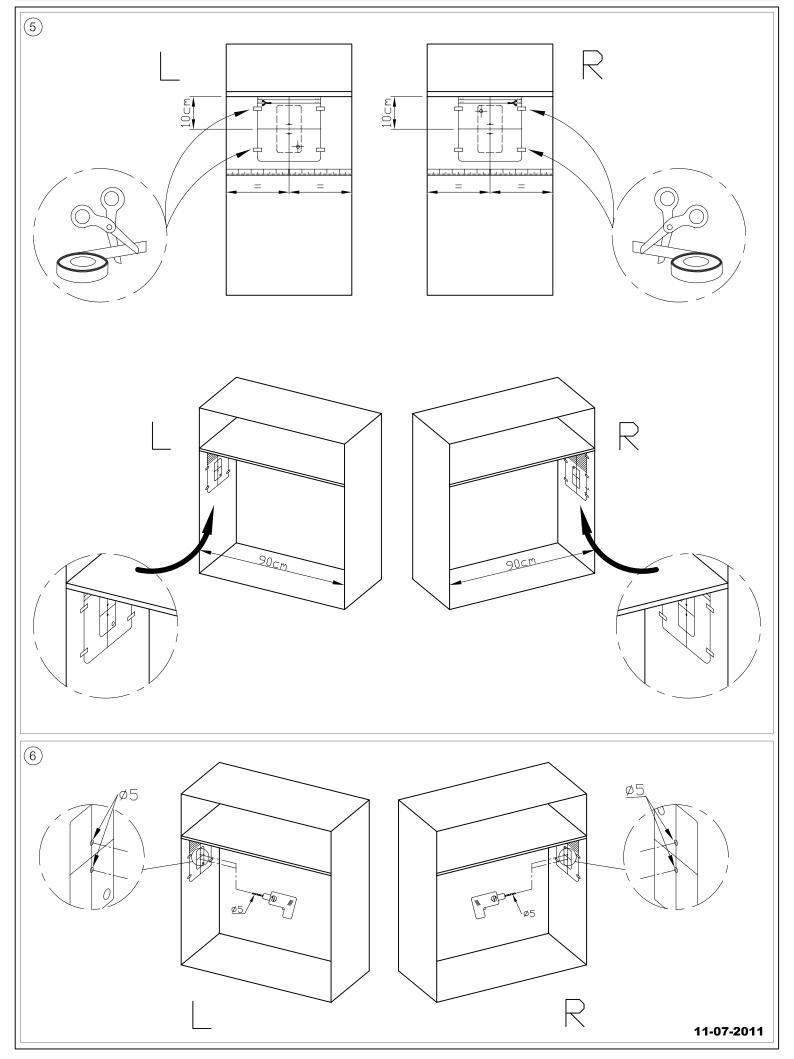

#### DESCRIPTION

LED light bar with infrared sensor that lights automatically when it detects the presence of a person. Produced in anodised aluminium and finished in grey (with anti-scratch surface treatment) and PMMA diffuser. Three versions available according to length and wattage: 60cm (2.4W), 90cm (3.6W) and 120cm (4.8W). High visual comfort to prevent glare. Option of including mounting kit for non-standard sizes.

# **TECHNICAL CHARACTERISTICS**

| Туре:                                | Wall fixture                   |
|--------------------------------------|--------------------------------|
| Adjustable ±45° on the vertical axis |                                |
| IP Protection degrees:               | IP20                           |
| Bulb:                                | 0 x LED. Neutral white - 4000K |
| Power (W):                           | 3,6                            |
| Total power consumption (W):         | 5.9                            |
| Voltage / Frequency:                 | 220-240V/50-60Hz               |
| Warranty (Years):                    | 2                              |
| Option to extend the guarantee:      | Yes, 5 years                   |
| Units per box:                       | 1                              |
| Net Weight (Kg):                     | 0.61                           |
| EAN:                                 | 0,00                           |
|                                      |                                |