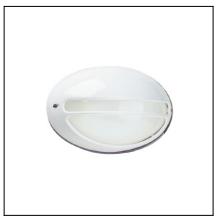

# **ZEUS** 05-8729-05-M3

The photograph may not match the reference exactly. Please read the product description to identify the finish.

# **TECHNICAL CHARACTERISTICS**

| Type:                        | Wall fixture     |
|------------------------------|------------------|
| IP Protection degrees:       | IP44             |
| Lampholder:                  | 1 x E27          |
| Power (W):                   | E27 MAX 100W     |
| Total power consumption (W): | 100              |
| Voltage / Frequency:         | 230V/50-60Hz     |
| Warranty (Years):            | 2                |
| Units per box:               | 6                |
| Net Weight (Kg):             | 1.355            |
| EAN:                         | 8435071401371,00 |
|                              |                  |

## **MATERIALS / FINISHES**

Structure material: Injected

aluminium

Black

Structure finish:

Diffuser material: Polycarbonate

Diffuser finish: Matt

Download photometric file .ldt /.ies