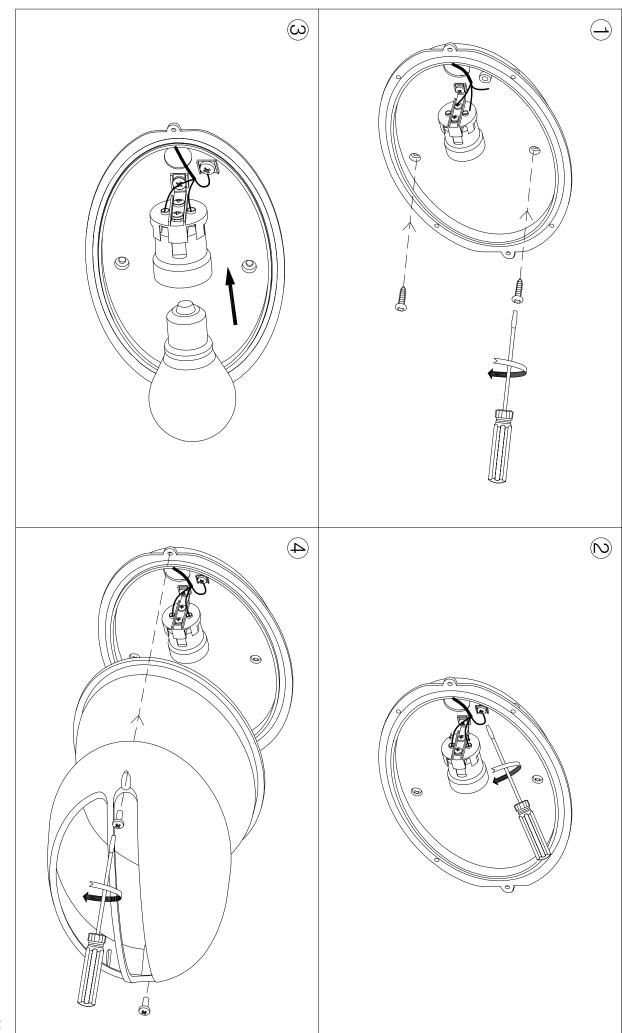

# **TECHNICAL CHARACTERISTICS**

| Type:                        | Wall fixture     |
|------------------------------|------------------|
| IP Protection degrees:       | IP44             |
| Lampholder:                  | 1 x E27          |
| Power (W):                   | E27 MAX 100W     |
| Total power consumption (W): | 100              |
| Voltage / Frequency:         | 230V/50-60Hz     |
| Warranty (Years):            | 2                |
| Units per box:               | 6                |
| Net Weight (Kg):             | 1.355            |
| EAN:                         | 8435071401371,00 |
|                              |                  |

## **MATERIALS / FINISHES**

Structure material: Injected

aluminium

Black

Structure finish:

Diffuser material: Polycarbonate

Diffuser finish: Matt

Download photometric file .ldt /.ies