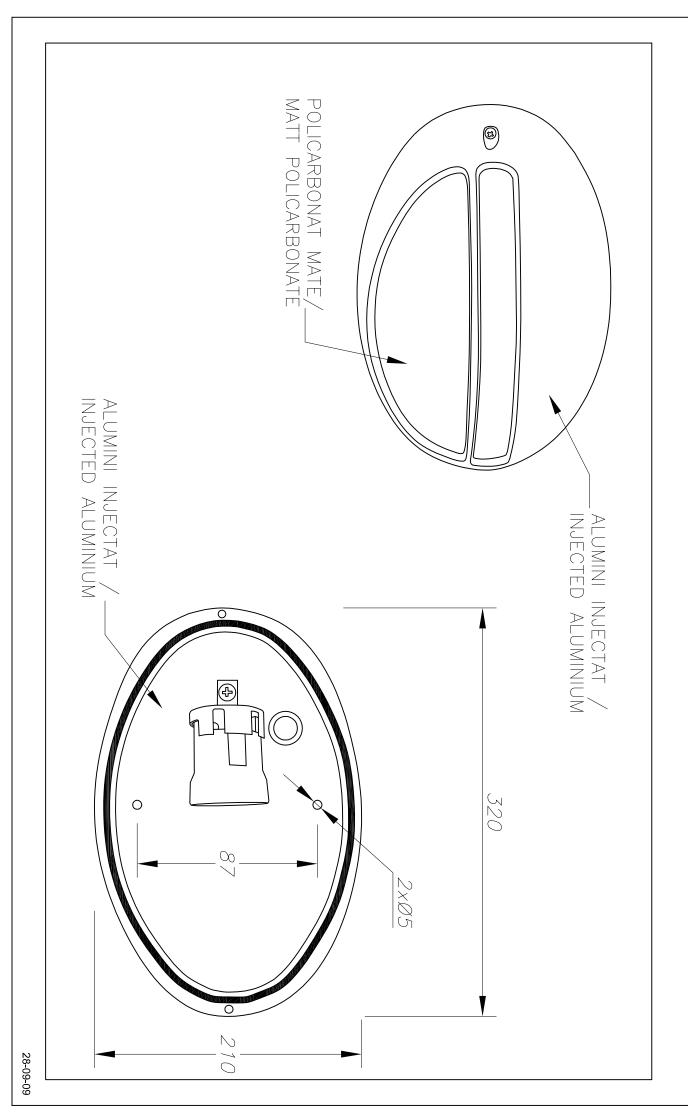

# **ZEUS** 05-8729-05-M3

The photograph may not match the reference exactly. Please read the product description to identify the finish.

## **MATERIALS / FINISHES**

Structure material: Injected

aluminium

Black

Structure finish:

Diffuser material: Polycarbonate

Diffuser finish: Matt

Download photometric file .ldt /.ies