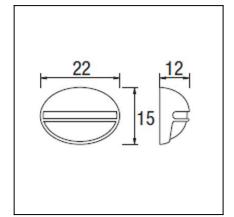

## **TECHNICAL CHARACTERISTICS**

| Туре:                        | Wall fixture     |
|------------------------------|------------------|
| IP Protection degrees:       | IP44             |
| Lampholder:                  | 1 x E27          |
| Power (W):                   | E27 MAX 60W      |
| Total power consumption (W): | 60               |
| Voltage / Frequency:         | 230V/50-60Hz     |
| Warranty (Years):            | 2                |
| Units per box:               | 18               |
| Net Weight (Kg):             | 0.65             |
| EAN:                         | 8435071401494,00 |
|                              |                  |