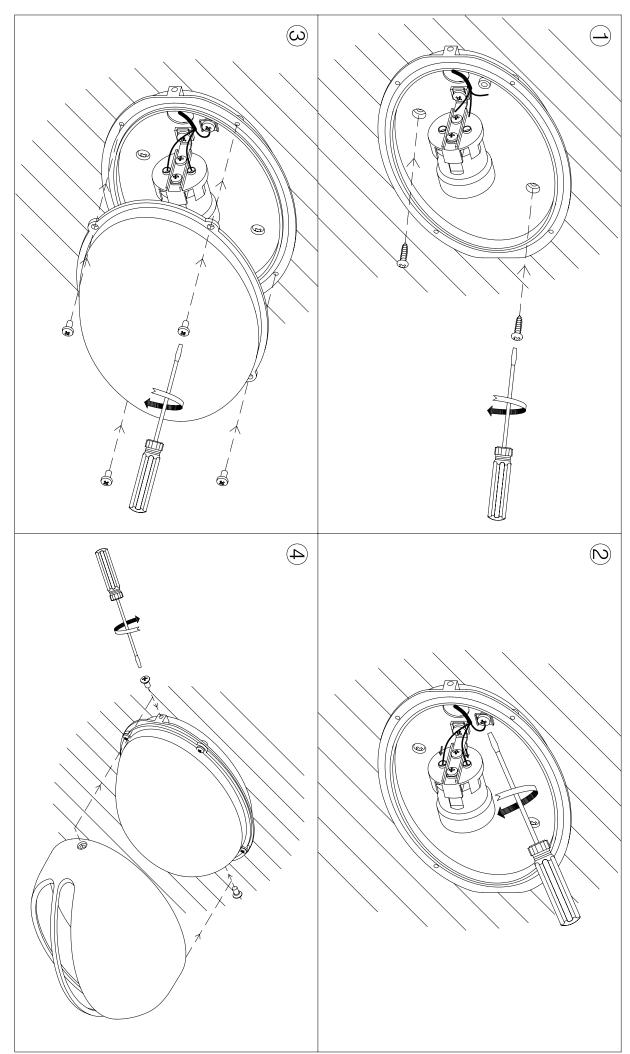

## **TECHNICAL CHARACTERISTICS**

| Туре:                        | Wall fixture     |
|------------------------------|------------------|
| IP Protection degrees:       | IP44             |
| Lampholder:                  | 1 x E27          |
| Power (W):                   | E27 MAX 60W      |
| Total power consumption (W): | 60               |
| Voltage / Frequency:         | 230V/50-60Hz     |
| Warranty (Years):            | 2                |
| Units per box:               | 18               |
| Net Weight (Kg):             | 0.65             |
| EAN:                         | 8435071401494,00 |
|                              |                  |