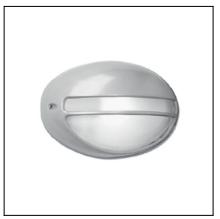

## **ZEUS** 05-8751-34-M3

The photograph may not match the reference exactly. Please read the product description to identify the finish.

### **MATERIALS / FINISHES**

Structure material: Injected Diffuser material: Polycarbonate

aluminium

Structure finish: Grey Diffuser finish: Matt