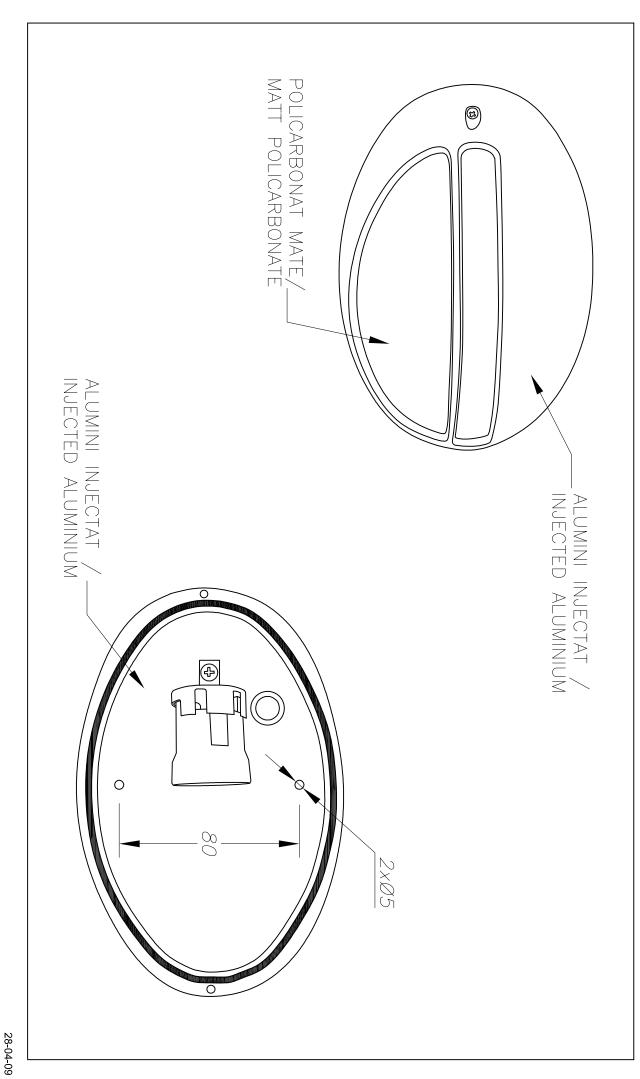

## **TECHNICAL CHARACTERISTICS**

| Туре:                        | Wall fixture     |
|------------------------------|------------------|
| IP Protection degrees:       | IP44             |
| Lampholder:                  | 1 x E27          |
| Power (W):                   | E27 MAX 60W      |
| Total power consumption (W): | 60               |
| Voltage / Frequency:         | 230V/50-60Hz     |
| Warranty (Years):            | 2                |
| Units per box:               | 18               |
| Net Weight (Kg):             | 0.65             |
| EAN:                         | 8435071401494,00 |
|                              |                  |

### **MATERIALS / FINISHES**

Structure material: Injected Diffuser material: Polycarbonate

aluminium

Structure finish: Grey Diffuser finish: Matt