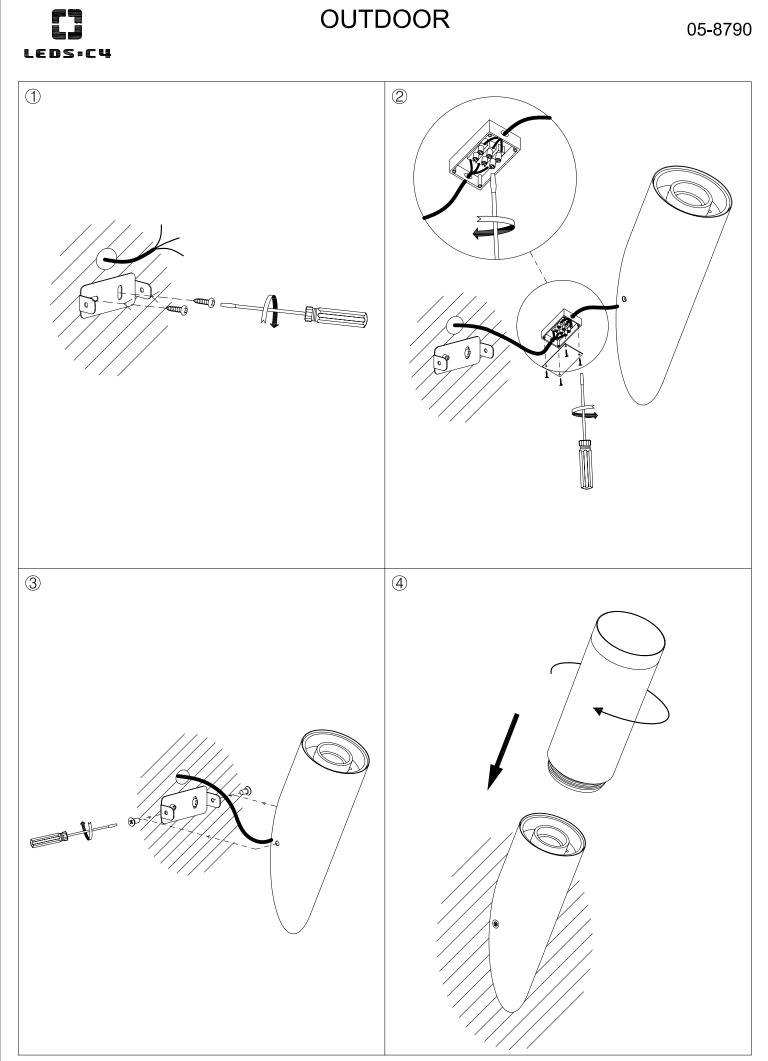

file .ldt /.ies

## **TECHNICAL CHARACTERISTICS**

| Туре:                        | Wall fixture  |
|------------------------------|---------------|
| IP Protection degrees:       | IP55          |
| Lampholder:                  | 1 x E27       |
| Power (W):                   | E27 MAX 23W   |
| Total power consumption (W): | 23            |
| Voltage / Frequency:         | 230V/50-60Hz  |
| Units per box:               | 6             |
| Net Weight (Kg):             | 0.495         |
| EAN:                         | 8435071401739 |
|                              |               |



## **MATERIALS / FINISHES**

Structure material: Stainless steel AISI202 Diffuser material: Polycarbonate

Diffuser finish: Opal



## 55-8791-Y4-Y4

CCCCC

Structure material: Stainless steel AISI202