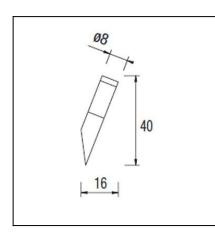

## **TECHNICAL CHARACTERISTICS**

| Туре:                        | Wall fixture  |
|------------------------------|---------------|
| IP Protection degrees:       | IP55          |
| Lampholder:                  | 1 x E27       |
| Power (W):                   | E27 MAX 23W   |
| Total power consumption (W): | 23            |
| Voltage / Frequency:         | 230V/50-60Hz  |
| Units per box:               | 6             |
| Net Weight (Kg):             | 0.495         |
| EAN:                         | 8435071401739 |
|                              |               |