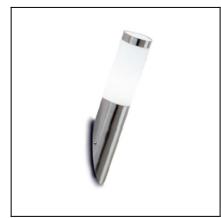

The photograph may not match the reference exactly. Please read the product description to identify the finish.

Download photometric file .ldt /.ies

## **TECHNICAL CHARACTERISTICS**

| Туре:                        | Wall fixture  |
|------------------------------|---------------|
| IP Protection degrees:       | IP55          |
| Lampholder:                  | 1 x E27       |
| Power (W):                   | E27 MAX 23W   |
| Total power consumption (W): | 23            |
| Voltage / Frequency:         | 230V/50-60Hz  |
| Units per box:               | 6             |
| Net Weight (Kg):             | 0.495         |
| EAN:                         | 8435071401739 |
|                              |               |

## **MATERIALS / FINISHES**

Structure material: Stainless steel AISI202 Diffuser material: Polycarbonate

Diffuser finish: Opal