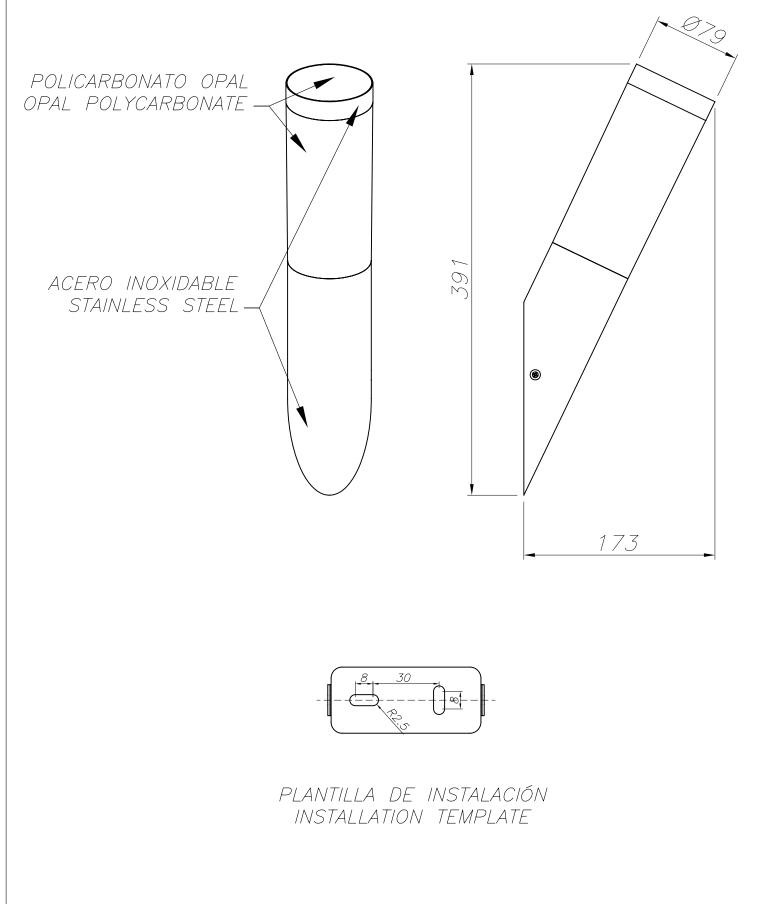

## **TECHNICAL CHARACTERISTICS**

| Туре:                        | Wall fixture  |
|------------------------------|---------------|
| IP Protection degrees:       | IP55          |
| Lampholder:                  | 1 x E27       |
| Power (W):                   | E27 MAX 23W   |
| Total power consumption (W): | 23            |
| Voltage / Frequency:         | 230V/50-60Hz  |
| Units per box:               | 6             |
| Net Weight (Kg):             | 0.495         |
| EAN:                         | 8435071401739 |
|                              |               |

## **MATERIALS / FINISHES**

Structure material: Stainless steel AISI202 Diffuser material: Polycarbonate

Diffuser finish: Opal