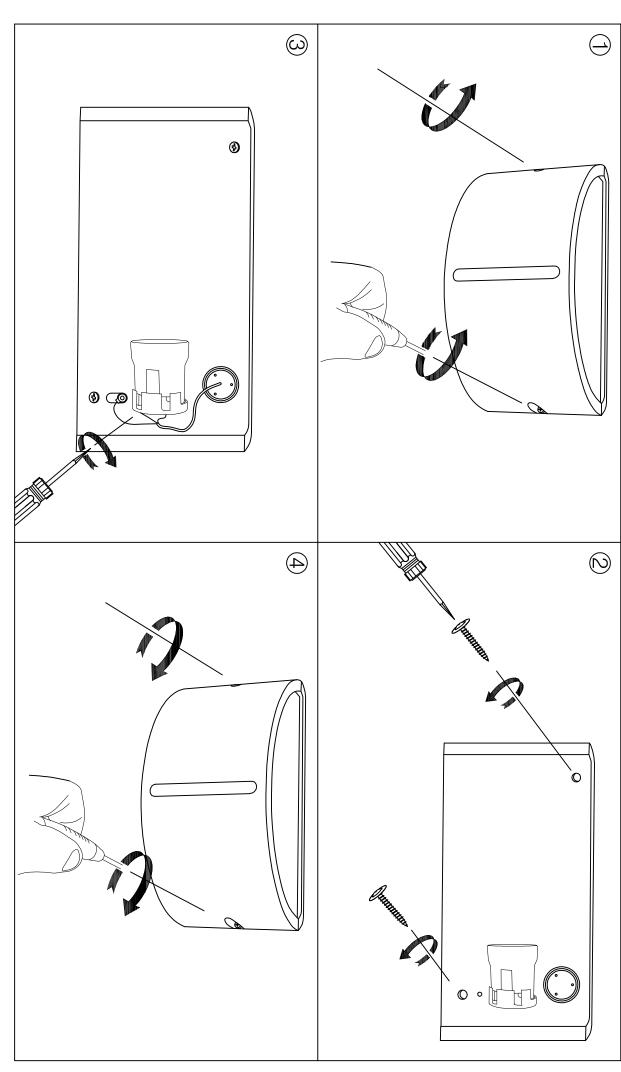

## **TECHNICAL CHARACTERISTICS**

| IP Protection degrees:       IP44         Lampholder:       1 x E27         Power (W):       E27 MAX 75W         Total power consumption (W):       75         Voltage / Frequency:       230V/50-60Hz         Warranty (Years):       2         Units per box:       6         Net Weight (Kg):       1 | Type:                  | Wall fixture |
|----------------------------------------------------------------------------------------------------------------------------------------------------------------------------------------------------------------------------------------------------------------------------------------------------------|------------------------|--------------|
| Lampholder:       1 x E27         Power (W):       E27 MAX 75W         Total power consumption (W):       75         Voltage / Frequency:       230V/50-60Hz         Warranty (Years):       2         Units per box:       6         Net Weight (Kg):       1                                           | IP Protection degrees: | IP44         |
| Power (W):         E27 MAX 75W           Total power consumption (W):         75           Voltage / Frequency:         230V/50-60Hz           Warranty (Years):         2           Units per box:         6           Net Weight (Kg):         1                                                       |                        | 1 x E27      |
| Total power consumption (W): 75  Voltage / Frequency: 230V/50-60Hz  Warranty (Years): 2  Units per box: 6  Net Weight (Kg): 1                                                                                                                                                                            | ` '                    | E27 MAX 75W  |
| Warranty (Years):       2         Units per box:       6         Net Weight (Kg):       1                                                                                                                                                                                                                |                        |              |
| Warranty (Years):  Units per box: 6  Net Weight (Kg): 1                                                                                                                                                                                                                                                  | . ,                    | 230V/50-60Hz |
| Units per box: 6 Net Weight (Kg): 1                                                                                                                                                                                                                                                                      | Warranty (Years):      | 2            |
| 0 ( 0)                                                                                                                                                                                                                                                                                                   |                        |              |
|                                                                                                                                                                                                                                                                                                          | 0 ( 0)                 | 1            |
| EAN: 8435111089293,00                                                                                                                                                                                                                                                                                    |                        |              |