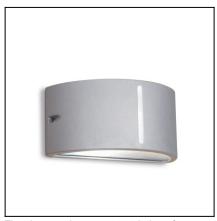

## **ATENA** 05-9131-14-M3

The photograph may not match the reference exactly. Please read the product description to identify the finish.

Download photometric file .ldt /.ies

## **MATERIALS / FINISHES**

Structure material: Injected Diffuser material: Polycarbonate

aluminium

Structure finish: White Diffuser finish: Matt