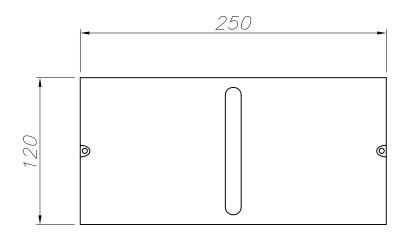

## **TECHNICAL CHARACTERISTICS**

| IP Protection degrees:       IP44         Lampholder:       1 x E27         Power (W):       E27 MAX 75W         Total power consumption (W):       75         Voltage / Frequency:       230V/50-60Hz         Warranty (Years):       2         Units per box:       6         Net Weight (Kg):       1 | Type:                  | Wall fixture |
|----------------------------------------------------------------------------------------------------------------------------------------------------------------------------------------------------------------------------------------------------------------------------------------------------------|------------------------|--------------|
| Lampholder:       1 x E27         Power (W):       E27 MAX 75W         Total power consumption (W):       75         Voltage / Frequency:       230V/50-60Hz         Warranty (Years):       2         Units per box:       6         Net Weight (Kg):       1                                           | IP Protection degrees: | IP44         |
| Power (W):         E27 MAX 75W           Total power consumption (W):         75           Voltage / Frequency:         230V/50-60Hz           Warranty (Years):         2           Units per box:         6           Net Weight (Kg):         1                                                       |                        | 1 x E27      |
| Total power consumption (W): 75  Voltage / Frequency: 230V/50-60Hz  Warranty (Years): 2  Units per box: 6  Net Weight (Kg): 1                                                                                                                                                                            | ` '                    | E27 MAX 75W  |
| Warranty (Years):       2         Units per box:       6         Net Weight (Kg):       1                                                                                                                                                                                                                |                        |              |
| Warranty (Years):  Units per box: 6  Net Weight (Kg): 1                                                                                                                                                                                                                                                  | . ,                    | 230V/50-60Hz |
| Units per box: 6 Net Weight (Kg): 1                                                                                                                                                                                                                                                                      | Warranty (Years):      | 2            |
| 0 ( 0)                                                                                                                                                                                                                                                                                                   |                        |              |
|                                                                                                                                                                                                                                                                                                          | 0 ( 0)                 | 1            |
| EAN: 8435111089293,00                                                                                                                                                                                                                                                                                    |                        |              |