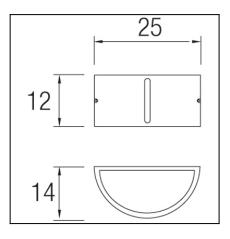

## **TECHNICAL CHARACTERISTICS**

| IP Protection degrees:       IP44         Lampholder:       1 x E27         Power (W):       E27 MAX 75W         Total power consumption (W):       75         Voltage / Frequency:       230V/50-60Hz         Warranty (Years):       2         Units per box:       6         Net Weight (Kg):       1 | Type:                  | Wall fixture |
|----------------------------------------------------------------------------------------------------------------------------------------------------------------------------------------------------------------------------------------------------------------------------------------------------------|------------------------|--------------|
| Lampholder:       1 x E27         Power (W):       E27 MAX 75W         Total power consumption (W):       75         Voltage / Frequency:       230V/50-60Hz         Warranty (Years):       2         Units per box:       6         Net Weight (Kg):       1                                           | IP Protection degrees: | IP44         |
| Power (W):         E27 MAX 75W           Total power consumption (W):         75           Voltage / Frequency:         230V/50-60Hz           Warranty (Years):         2           Units per box:         6           Net Weight (Kg):         1                                                       |                        | 1 x E27      |
| Total power consumption (W): 75  Voltage / Frequency: 230V/50-60Hz  Warranty (Years): 2  Units per box: 6  Net Weight (Kg): 1                                                                                                                                                                            | ` '                    | E27 MAX 75W  |
| Warranty (Years):       2         Units per box:       6         Net Weight (Kg):       1                                                                                                                                                                                                                |                        |              |
| Warranty (Years):  Units per box: 6  Net Weight (Kg): 1                                                                                                                                                                                                                                                  | . ,                    | 230V/50-60Hz |
| Units per box: 6 Net Weight (Kg): 1                                                                                                                                                                                                                                                                      | Warranty (Years):      | 2            |
| 0 ( 0)                                                                                                                                                                                                                                                                                                   |                        |              |
|                                                                                                                                                                                                                                                                                                          | 0 ( 0)                 | 1            |
| EAN: 8435111089293,00                                                                                                                                                                                                                                                                                    |                        |              |