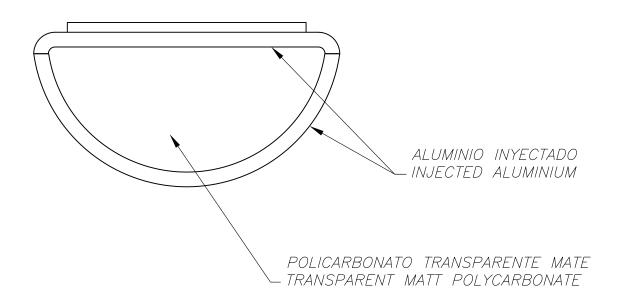

## **MATERIALS / FINISHES**

Structure material: Injected Diffuser material: Polycarbonate

aluminium

Structure finish: White Diffuser finish: Matt