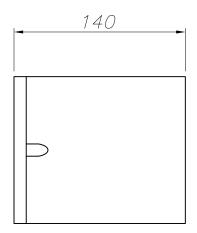

### **TECHNICAL CHARACTERISTICS**

| Type:                        | Wall fixture     |
|------------------------------|------------------|
| IP Protection degrees:       | IP44             |
| Lampholder:                  | 1 x E27          |
| Power (W):                   | E27 MAX 75W      |
| Total power consumption (W): | 75               |
| Voltage / Frequency:         | 230V/50-60Hz     |
| Warranty (Years):            | 2                |
| Units per box:               | 6                |
| Net Weight (Kg):             | 1                |
| EAN:                         | 8435111043745,00 |
|                              |                  |