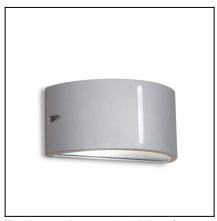

# **ATENA** 05-9131-Z5-M3

The photograph may not match the reference exactly. Please read the product description to identify the finish.

Download photometric file .ldt /.ies

## **MATERIALS / FINISHES**

Structure material: Injected aluminium Diffuser material: Polycarbonate Structure finish: Diffuser finish: Matt Urban grey