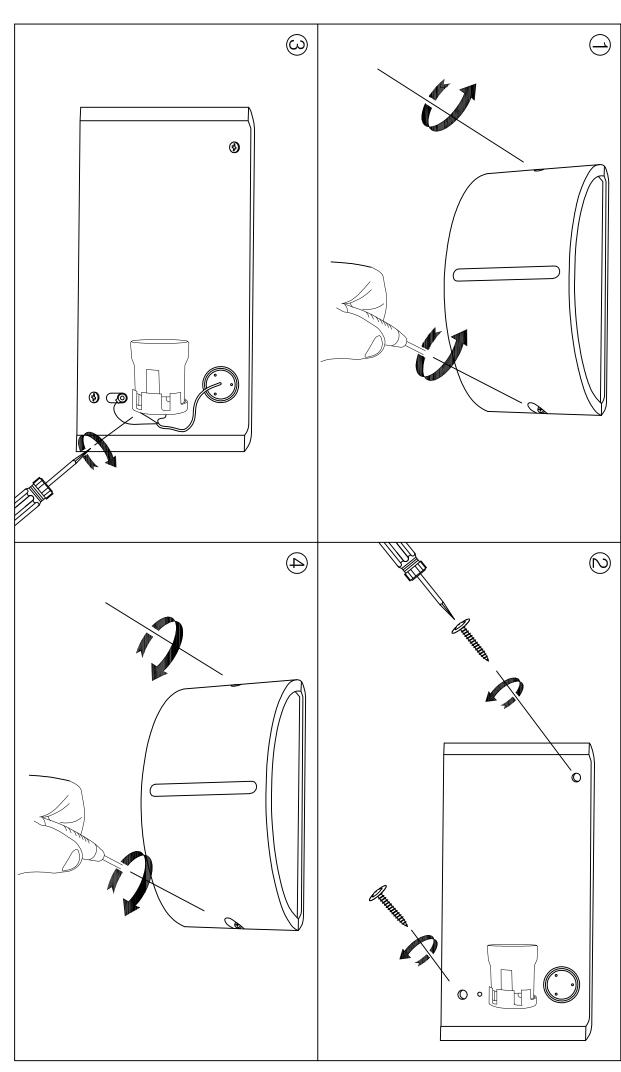

# **ATENA** 05-9131-Z5-M3

The photograph may not match the reference exactly. Please read the product description to identify the finish.

Download photometric file .ldt /.ies

### **TECHNICAL CHARACTERISTICS**

| Type:                        | Wall fixture     |
|------------------------------|------------------|
| IP Protection degrees:       | IP44             |
| Lampholder:                  | 1 x E27          |
| Power (W):                   | E27 MAX 75W      |
| Total power consumption (W): | 75               |
| Voltage / Frequency:         | 230V/50-60Hz     |
| Warranty (Years):            | 2                |
| Units per box:               | 6                |
| Net Weight (Kg):             | 1                |
| EAN:                         | 8435111043745,00 |
|                              |                  |