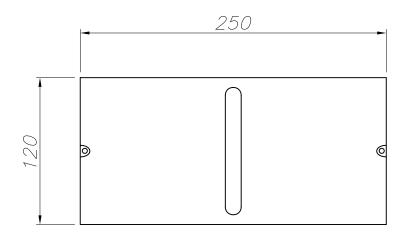

### **TECHNICAL CHARACTERISTICS**

| Type:                        | Wall fixture     |
|------------------------------|------------------|
| IP Protection degrees:       | IP44             |
| Lampholder:                  | 1 x E27          |
| Power (W):                   | E27 MAX 75W      |
| Total power consumption (W): | 75               |
| Voltage / Frequency:         | 230V/50-60Hz     |
| Warranty (Years):            | 2                |
| Units per box:               | 6                |
| Net Weight (Kg):             | 1                |
| EAN:                         | 8435111043745,00 |
|                              |                  |