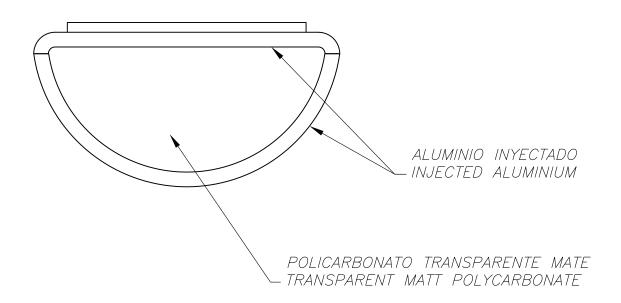

## **MATERIALS / FINISHES**

Structure material: Injected aluminium Diffuser material: Polycarbonate Structure finish: Diffuser finish: Matt Urban grey