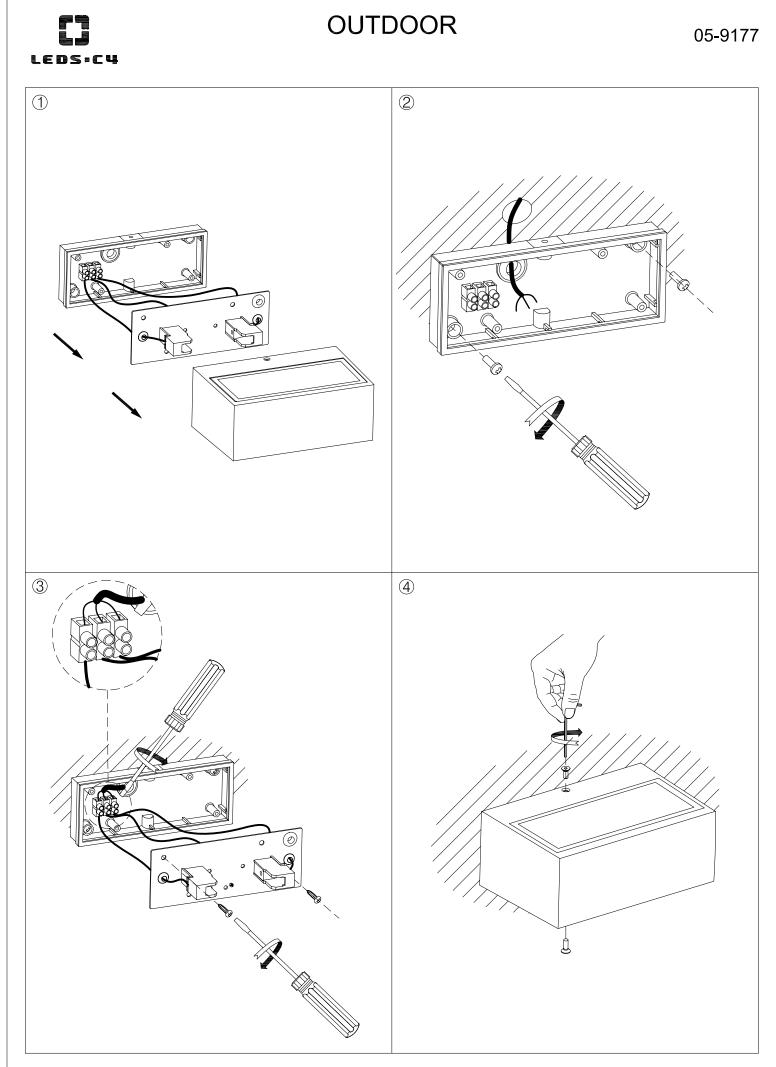

| 8             |
|                                                                                                                                                                                                  | Net Weight (Kg): | 0.675         |
| EAN: 8435111074886                                                                                                                                                                               | EAN:             | 8435111074886 |



## **MATERIALS / FINISHES**

| Structure material: | Injected<br>aluminium | Diffuser material: | Glass       |
|---------------------|-----------------------|--------------------|-------------|
| Structure finish:   | Brown                 | Diffuser finish:   | Sandblasted |





71-8969-00-00





30-11-09