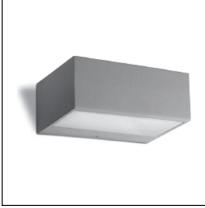

The photograph may not match the reference exactly. Please read the product description to identify the finish.

## **MATERIALS / FINISHES**

| Structure material: | Injected<br>aluminium | Diffuser material: | Glass       |
|---------------------|-----------------------|--------------------|-------------|
| Structure finish:   | Brown                 | Diffuser finish:   | Sandblasted |