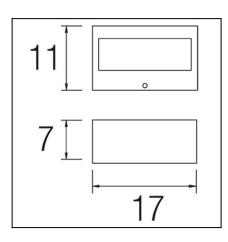

## **TECHNICAL CHARACTERISTICS**

| IP Protection degrees:IP44IK Protection degrees:IK06Lampholder:1 x R7sPower (W):R7s max. 100WTotal power consumption (W):100Voltage / Frequency:230V/50-60HzUnits per box:8Net Weight (Kg):0 675 | Туре:            | Wall fixture  |
|--------------------------------------------------------------------------------------------------------------------------------------------------------------------------------------------------|------------------|---------------|
| IK Protection degrees:IK06Lampholder:1 x R7sPower (W):R7s max. 100WTotal power consumption (W):100Voltage / Frequency:230V/50-60HzUnits per box:8                                                | 5                |               |
| Power (W):R7s max. 100WTotal power consumption (W):100Voltage / Frequency:230V/50-60HzUnits per box:8                                                                                            |                  |               |
| Power (W):R7s max. 100WTotal power consumption (W):100Voltage / Frequency:230V/50-60HzUnits per box:8                                                                                            |                  |               |
| Voltage / Frequency: 230V/50-60Hz   Units per box: 8                                                                                                                                             |                  |               |
| Voltage / Frequency:230V/50-60HzUnits per box:8                                                                                                                                                  |                  | 100           |
| · · · · · ·                                                                                                                                                                                      |                  |               |
|                                                                                                                                                                                                  | •                | 8             |
|                                                                                                                                                                                                  | Net Weight (Kg): | 0.675         |
| EAN: 8435111074886                                                                                                                                                                               | EAN:             | 8435111074886 |