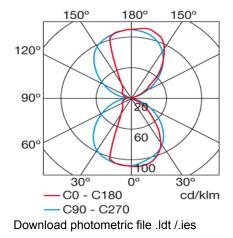

## **TECHNICAL CHARACTERISTICS**

| IP Protection degrees:IP44IK Protection degrees:IK06Lampholder:1 x R7sPower (W):R7s max. 100WTotal power consumption (W):100Voltage / Frequency:230V/50-60HzUnits per box:8Net Weight (Kg):0 675 | Туре:            | Wall fixture  |
|--------------------------------------------------------------------------------------------------------------------------------------------------------------------------------------------------|------------------|---------------|
| IK Protection degrees:IK06Lampholder:1 x R7sPower (W):R7s max. 100WTotal power consumption (W):100Voltage / Frequency:230V/50-60HzUnits per box:8                                                | 5                |               |
| Power (W):R7s max. 100WTotal power consumption (W):100Voltage / Frequency:230V/50-60HzUnits per box:8                                                                                            |                  |               |
| Power (W):R7s max. 100WTotal power consumption (W):100Voltage / Frequency:230V/50-60HzUnits per box:8                                                                                            |                  |               |
| Voltage / Frequency: 230V/50-60Hz   Units per box: 8                                                                                                                                             |                  |               |
| Voltage / Frequency:230V/50-60HzUnits per box:8                                                                                                                                                  |                  | 100           |
| · · · · · ·                                                                                                                                                                                      |                  |               |
|                                                                                                                                                                                                  | •                | 8             |
|                                                                                                                                                                                                  | Net Weight (Kg): | 0.675         |
| EAN: 8435111074886                                                                                                                                                                               | EAN:             | 8435111074886 |