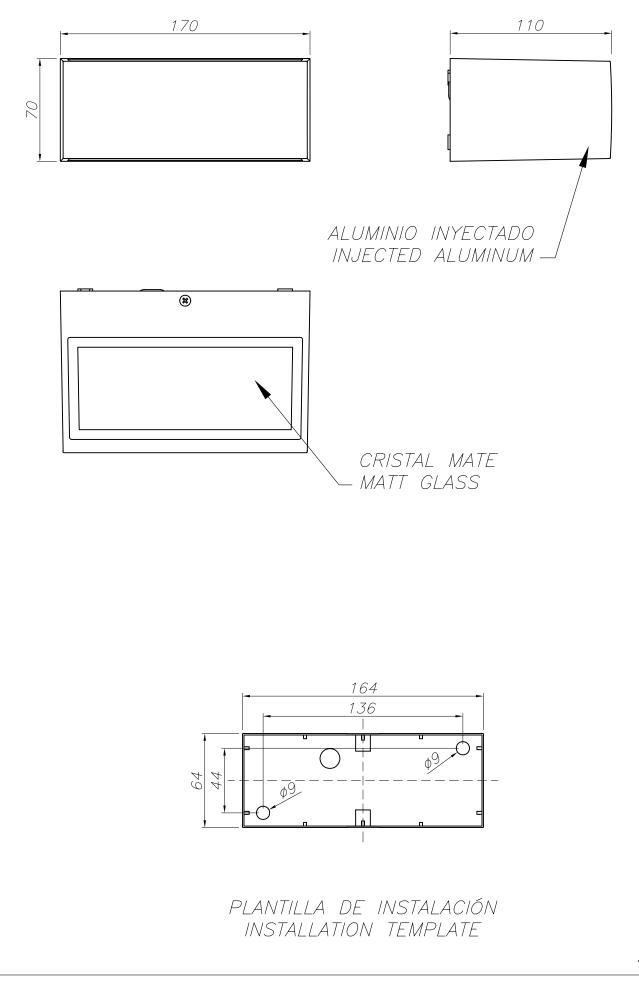

## **MATERIALS / FINISHES**

| Structure material: | Injected<br>aluminium | Diffuser material: | Glass       |
|---------------------|-----------------------|--------------------|-------------|
| Structure finish:   | Brown                 | Diffuser finish:   | Sandblasted |