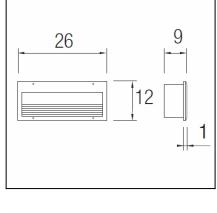

### **TECHNICAL CHARACTERISTICS**

| Type:                        | Downlight        |
|------------------------------|------------------|
| IP Protection degrees:       | IP44             |
| IK Protection degrees:       | IK06             |
| Lampholder:                  | 1 x G24d3        |
| Power (W):                   | G24d3 26W        |
| Total power consumption (W): | 33.4             |
| Voltage / Frequency:         | 230V/50Hz        |
| Warranty (Years):            | 2                |
| Units per box:               | 12               |
| Net Weight (Kg):             | 1.41             |
| EAN:                         | 8435111097564,00 |

### **GEAR**

Gear included: Yes, Magnetic

Download photometric file .ldt /.ies

CAJA DE EMPOTRAR FLUSH FITTING BOX