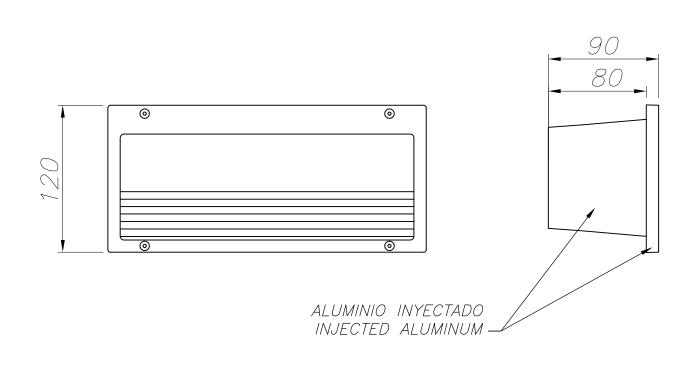

Structure material: Injected

aluminium

Structure finish: White Diffuser material: Glass

Diffuser finish: Tinted