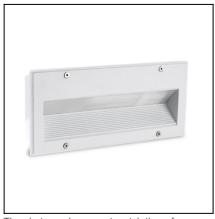

# **MICENAS** 05-9179-14-B8

The photograph may not match the reference exactly. Please read the product description to identify the finish.

Structure material: Injected

aluminium

Structure finish: White Diffuser material: Glass

Diffuser finish: Tinted