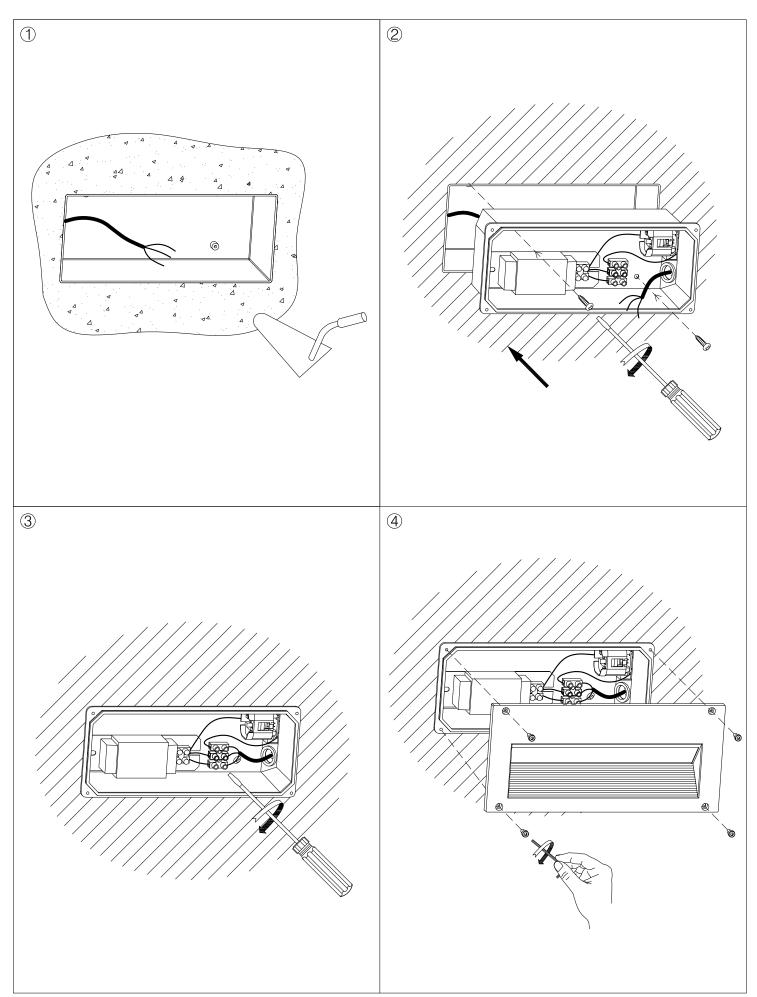

|------------------|
| IP Protection degrees:       | IP44             |
| IK Protection degrees:       | IK06             |
| Lampholder:                  | 1 x G24d3        |
| Power (W):                   | G24d3 26W        |
| Total power consumption (W): | 33.4             |
| Voltage / Frequency:         | 230V/50Hz        |
| Warranty (Years):            | 2                |
| Units per box:               | 12               |
| Net Weight (Kg):             | 1.41             |
| EAN:                         | 8435111097564,00 |















Structure material: Injected

aluminium

Structure finish: White Diffuser material: Glass

Diffuser finish: Tinted

### **GEAR**

Gear included: Yes, Magnetic





Download photometric file .ldt /.ies





CAJA DE EMPOTRAR FLUSH FITTING BOX