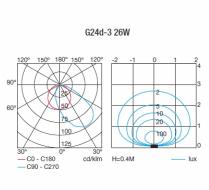

### **TECHNICAL CHARACTERISTICS**

| Type:                        | Downlight        |
|------------------------------|------------------|
| IP Protection degrees:       | IP44             |
| IK Protection degrees:       | IK06             |
| Lampholder:                  | 1 x G24d3        |
| Power (W):                   | G24d3 26W        |
| Total power consumption (W): | 33.4             |
| Voltage / Frequency:         | 230V/50Hz        |
| Warranty (Years):            | 2                |
| Units per box:               | 12               |
| Net Weight (Kg):             | 1.41             |
| EAN:                         | 8435111097564,00 |

### **GEAR**

Gear included: Yes, Magnetic

Download photometric file .ldt /.ies

CAJA DE EMPOTRAR FLUSH FITTING BOX