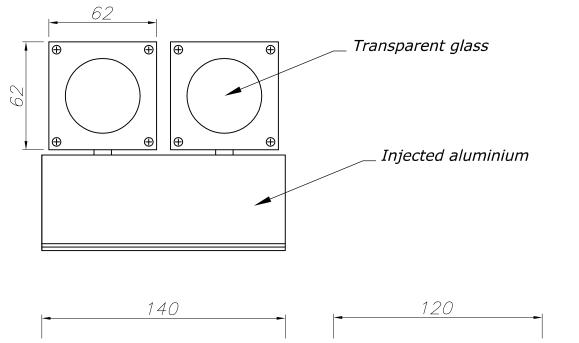

## **MATERIALS / FINISHES**

Structure material: Aluminium Structure finish: Grey

| Diffuser material: | Glass    |
|--------------------|----------|
| Diffuser finish:   | Tempered |

Download photometric file .ldt /.ies