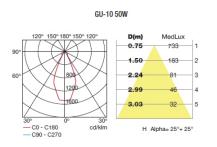

## **TECHNICAL CHARACTERISTICS**

| Туре:                        | Wall fixture  |
|------------------------------|---------------|
| IP Protection degrees:       | IP44          |
| Lampholder:                  | 2 x GU10      |
| Power (W):                   | GU10 Max.50W  |
| Bulb included:               | 2 x GU10 50W  |
| Total power consumption (W): | 100           |
| Voltage / Frequency:         | 230V/50-60Hz  |
| Units per box:               | 4             |
| Net Weight (Kg):             | 1.225         |
| EAN:                         | 8435111044643 |