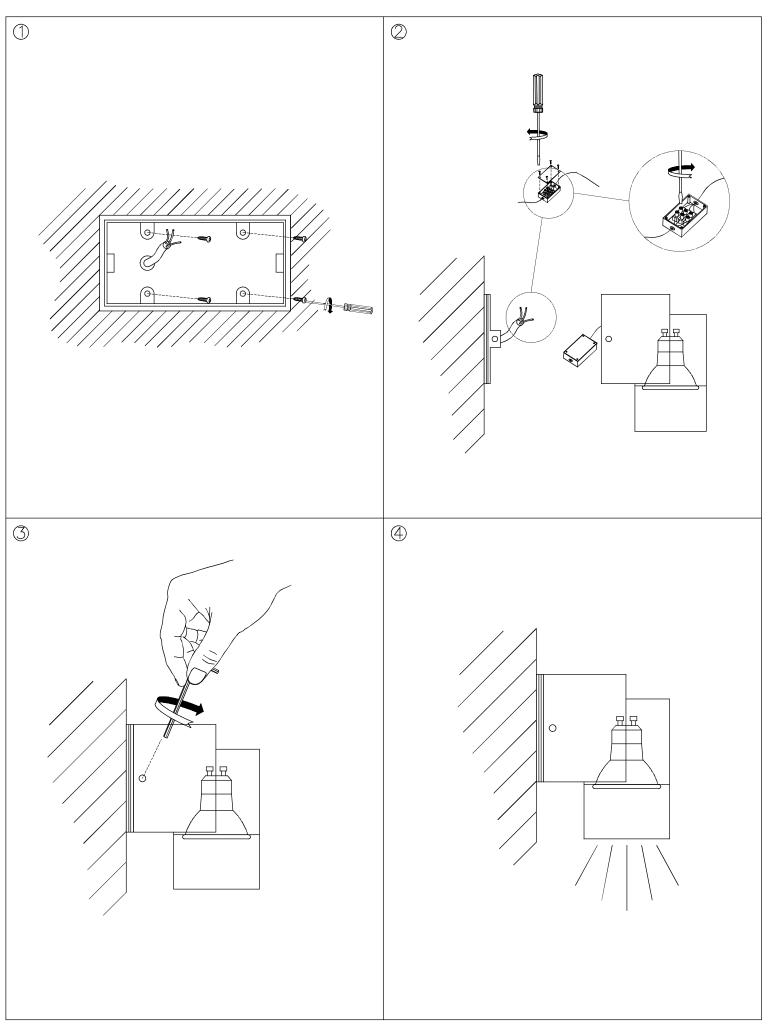

ECHNICAL CHARACTERISTICS**

| Туре:                        | Wall fixture  |
|------------------------------|---------------|
| IP Protection degrees:       | IP44          |
| Lampholder:                  | 2 x GU10      |
| Power (W):                   | GU10 Max.50W  |
| Bulb included:               | 2 x GU10 50W  |
| Total power consumption (W): | 100           |
| Voltage / Frequency:         | 230V/50-60Hz  |
| Units per box:               | 4             |
| Net Weight (Kg):             | 1.225         |
| EAN:                         | 8435111044643 |



## **MATERIALS / FINISHES**

Structure material: Aluminium Structure finish: Grey

| Diffuser material: | Glass    |
|--------------------|----------|
| Diffuser finish:   | Tempered |



Download photometric file .ldt /.ies