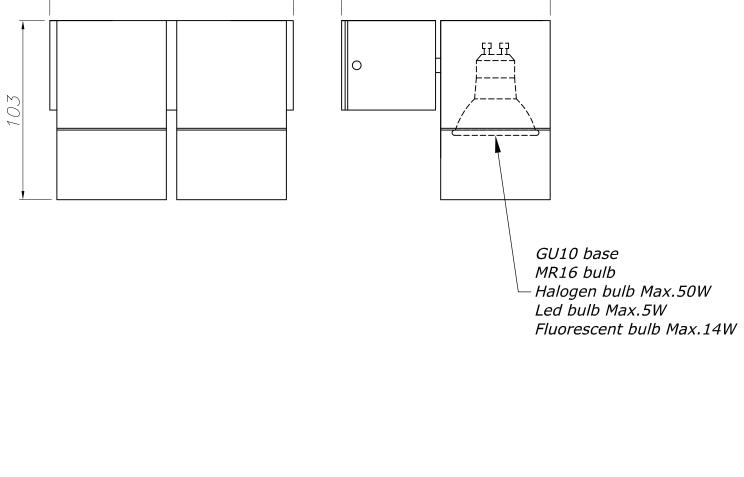

## **TECHNICAL CHARACTERISTICS**

| Туре:                        | Wall fixture  |
|------------------------------|---------------|
| IP Protection degrees:       | IP44          |
| Lampholder:                  | 2 x GU10      |
| Power (W):                   | GU10 Max.50W  |
| Bulb included:               | 2 x GU10 50W  |
| Total power consumption (W): | 100           |
| Voltage / Frequency:         | 230V/50-60Hz  |
| Units per box:               | 4             |
| Net Weight (Kg):             | 1.225         |
| EAN:                         | 8435111044643 |