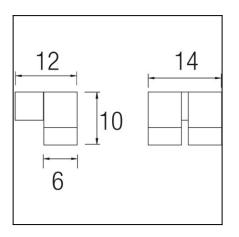

## **TECHNICAL CHARACTERISTICS**

| Туре:                        | Wall fixture  |
|------------------------------|---------------|
| IP Protection degrees:       | IP44          |
| Lampholder:                  | 2 x GU10      |
| Power (W):                   | GU10 Max.50W  |
| Bulb included:               | 2 x GU10 50W  |
| Total power consumption (W): | 100           |
| Voltage / Frequency:         | 230V/50-60Hz  |
| Units per box:               | 4             |
| Net Weight (Kg):             | 1.225         |
| EAN:                         | 8435111044643 |