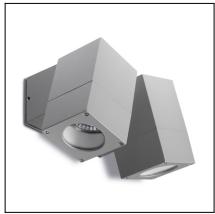

The photograph may not match the reference exactly. Please read the product description to identify the finish.

## **MATERIALS / FINISHES**

Structure material: Aluminium Structure finish: Grey

| Diffuser material: | Glass    |
|--------------------|----------|
| Diffuser finish:   | Tempered |

Download photometric file .ldt /.ies