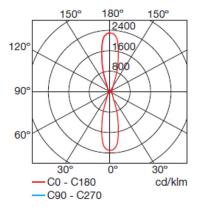

## **SELENE** 05-9234-34-37



The photograph may not match the reference exactly. Please read the product description to identify the finish.

## 24



Download photometric file .ldt /.ies

## **TECHNICAL CHARACTERISTICS**

| Type:                  | Wall fixture                                       |
|------------------------|----------------------------------------------------|
| IP Protection degrees: | IP54                                               |
| Lampholder:            | 2 x GU10<br>2 x GU10<br>2 x GU10                   |
| Power (W):             | GU10 50 W<br>GU10 14 W Fluorescent<br>GU10 5 W LED |
| Bulb included:         | 2 x GU10 50 W<br>2 x GU10<br>2 x GU10              |
| Voltage / Frequency:   | 220-240V/50-60Hz                                   |
| Warranty (Years):      | 2                                                  |
| Units per box:         | 4                                                  |
| Net