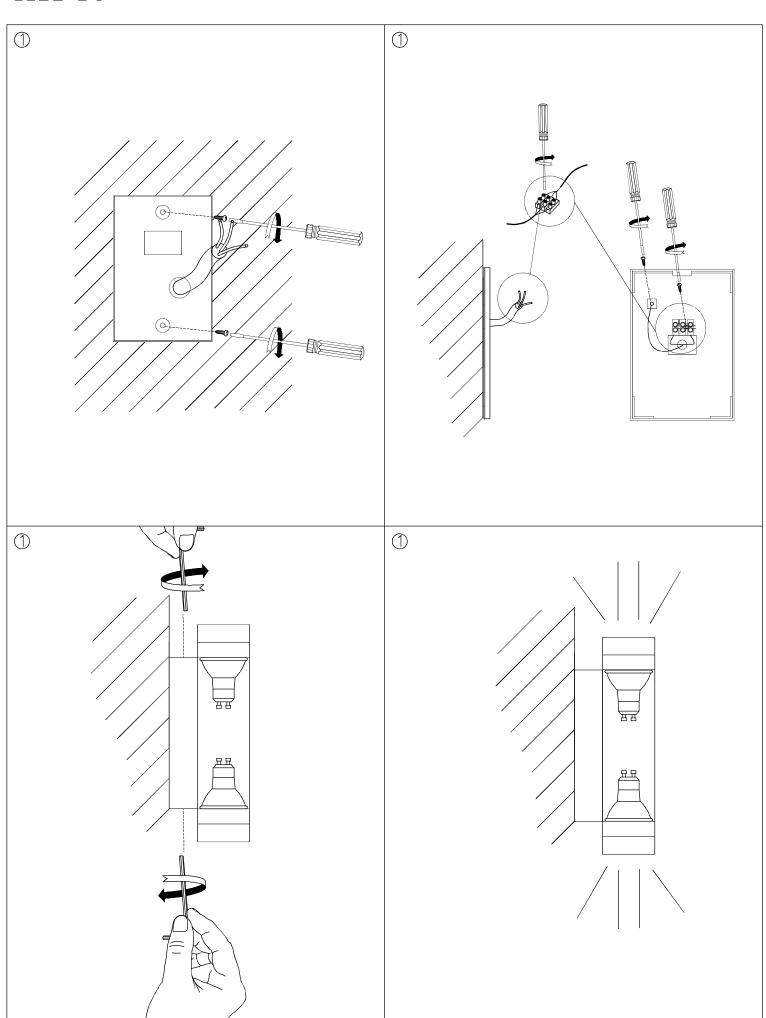

| 2 x GU10<br>2 x GU10<br>2 x GU10                   |
| Power (W):             | GU10 50 W<br>GU10 14 W Fluorescent<br>GU10 5 W LED |
| Bulb included:         | 2 x GU10 50 W<br>2 x GU10<br>2 x GU10              |
| Voltage / Frequency:   | 220-240V/50-60Hz                                   |
| Warranty (Years):      | 2                                                  |
| Units per box:         | 4                                                  |
| Net Weight (Kg):       | 1.07                                               |
| EAN:                   | 8435111049839,00                                   |



## **MATERIALS / FINISHES**

Structure finish:

Structure material: Injected

aluminium

Grey

Diffuser material:

Glass Methacrylate

Diffuser finish:

Transparent Transparent