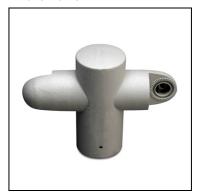

#### **DESCRIPTION**

Spotlight/floodlight with body produced in injected aluminium, with a tempered glass diffuser. Available for G12 HID (35W, 70W and 150W) light source and for compact fluorescent lamps (2 x GX24q-3 26W). Electrical components included. Discharge version includes 2 reflectors of 16° and 60°. Finished in light grey. Rotatable.

### **MATERIALS / FINISHES**

Structure material: Injected Diffuser material: Glass

aluminium

Structure finish: Grey Diffuser finish: Tempered