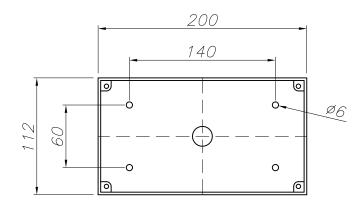

### 71-9292-34-34

Structure material: Molten steel Structure finish: Grey

PLANTILLA DE INSTALACIÓN INSTALLATION TEMPLATE