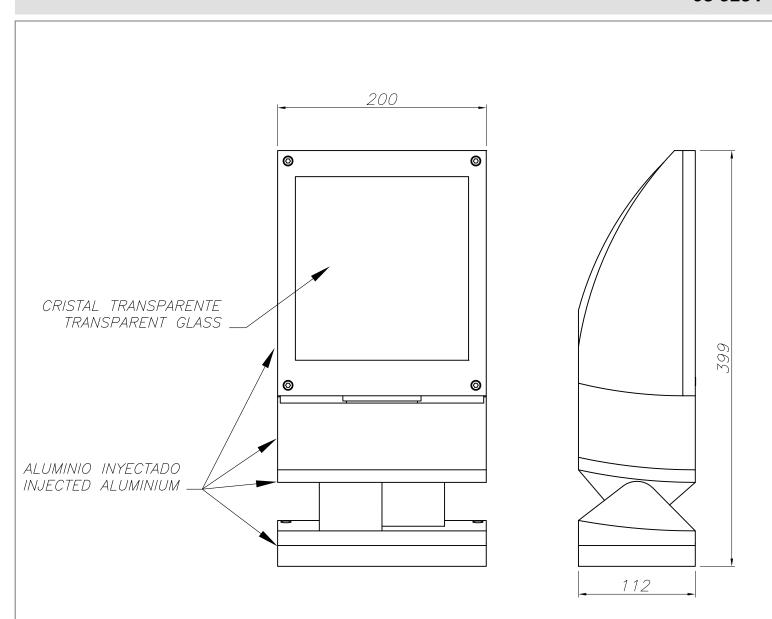

#### **DESCRIPTION**

Spotlight/floodlight with body produced in injected aluminium, with a tempered glass diffuser. Available for G12 HID (35W, 70W and 150W) light source and for compact fluorescent lamps (2 x GX24q-3 26W). Electrical components included. Discharge version includes 2 reflectors of 16° and 60°. Finished in light grey. Rotatable.

## **TECHNICAL CHARACTERISTICS**

| Type:                                   | Wall fixture     |
|-----------------------------------------|------------------|
| Adjustable ±45° on the horizontal axis. |                  |
| IP Protection degrees:                  | IP65             |
| IK Protection degrees:                  | IK08             |
| Lampholder:                             | 2 x GX24q3       |
| Power (W):                              | GX24q3 26W       |
| Voltage / Frequency:                    | 230V/50-60Hz     |
| Warranty (Years):                       | 2                |
| Units per box:                          | 2                |
| Net Weight (Kg):                        | 4.111            |
| EAN:                                    | 8435111050392,00 |
|                                         |                  |

### **MATERIALS / FINISHES**

Structure material: Injected Diffuser material: Glass

aluminium

Structure finish: Grey Diffuser finish: Tempered