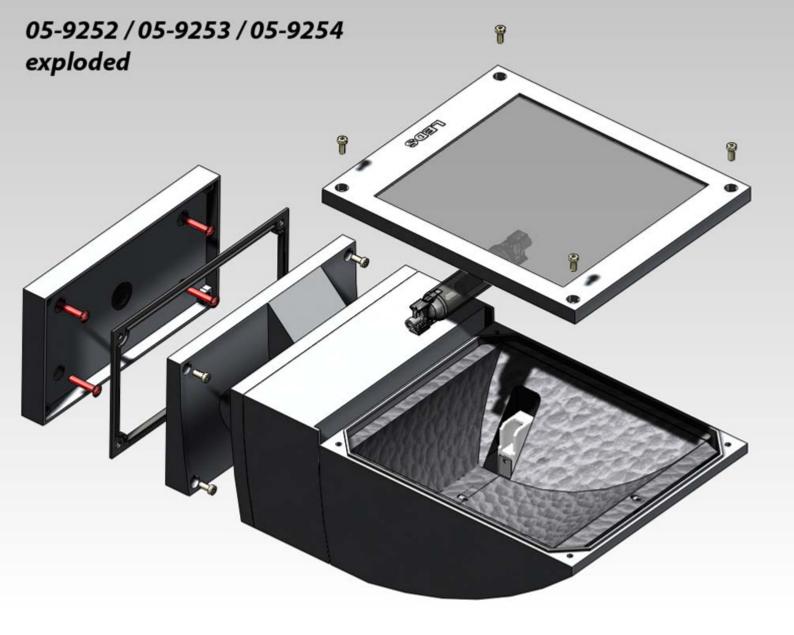

#### **DESCRIPTION**

Spotlight/floodlight with body produced in injected aluminium, with a tempered glass diffuser. Available for G12 HID (35W, 70W and 150W) light source and for compact fluorescent lamps (2 x GX24q-3 26W). Electrical components included. Discharge version includes 2 reflectors of 16° and 60°. Finished in light grey. Rotatable.

#### **GEAR**

Gear included: Yes, electronic

Download photometric file .ldt /.ies