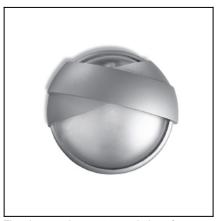

# **ECLIPSE** 05-9300-Z5-M3

The photograph may not match the reference exactly. Please read the product description to identify the finish.

**MATERIALS / FINISHES** 

Structure material: ABS

Fiber glass

Structure finish: Urban grey Diffuser material: Polycarbonate

Diffuser finish: Matt

PLANTILLA DE INSTALACIÓN INSTALLATION TEMPLATE