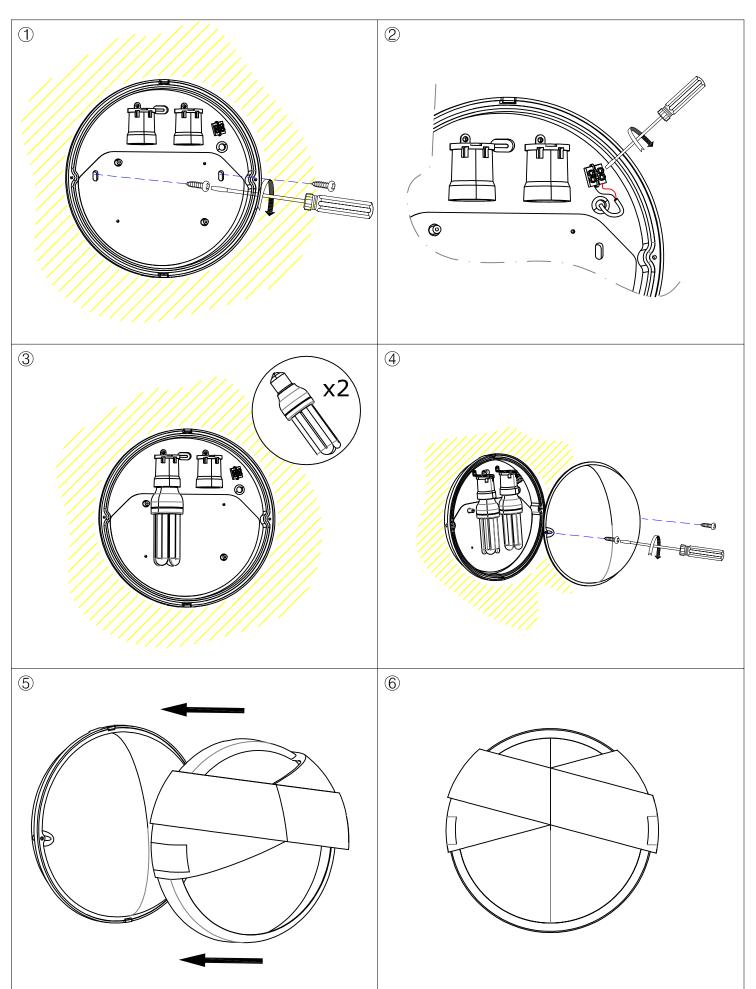

**MATERIALS / FINISHES** 

Structure material: ABS

Fiber glass

Structure finish: Urban grey Diffuser material: Polycarbonate

Diffuser finish: Matt

PLANTILLA DE INSTALACIÓN INSTALLATION TEMPLATE