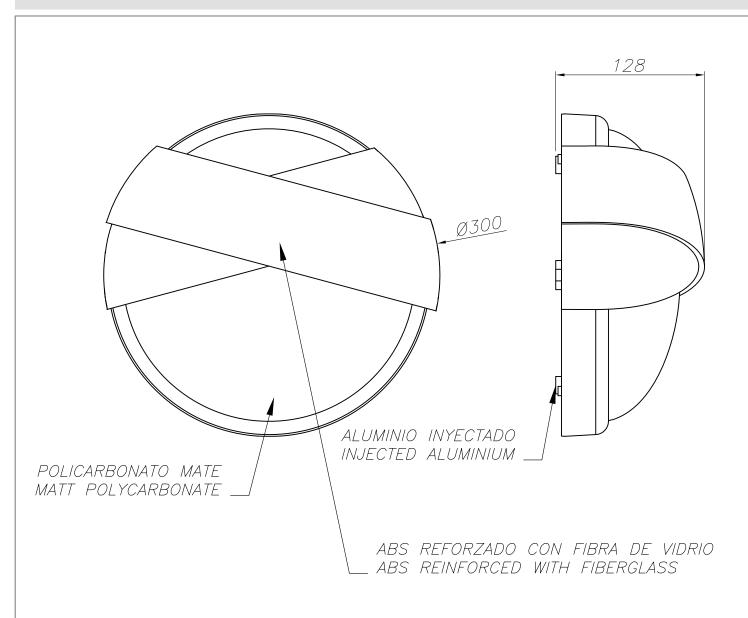

## **TECHNICAL CHARACTERISTICS**

| Type:                        | Wall fixture     |
|------------------------------|------------------|
| IP Protection degrees:       | IP54             |
| IK Protection degrees:       | IK10             |
| Lampholder:                  | 2 x E27          |
| Power (W):                   | E27 max. 40W     |
| Total power consumption (W): | 80               |
| Voltage / Frequency:         | 220-240V/50-60Hz |
| Warranty (Years):            | 2                |
| Units per box:               | 6                |
| Net Weight (Kg):             | 0.93             |
| EAN:                         | 8435111055755,00 |

**MATERIALS / FINISHES** 

Structure material: ABS

Fiber glass

Structure finish: Urban grey Diffuser material: Polycarbonate

Diffuser finish: Matt

PLANTILLA DE INSTALACIÓN INSTALLATION TEMPLATE