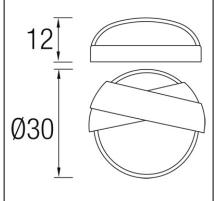

## **TECHNICAL CHARACTERISTICS**

| Type:                        | Wall fixture     |
|------------------------------|------------------|
| IP Protection degrees:       | IP54             |
| IK Protection degrees:       | IK10             |
| Lampholder:                  | 2 x E27          |
| Power (W):                   | E27 max. 40W     |
| Total power consumption (W): | 80               |
| Voltage / Frequency:         | 220-240V/50-60Hz |
| Warranty (Years):            | 2                |
| Units per box:               | 6                |
| Net Weight (Kg):             | 0.93             |
| EAN:                         | 8435111055755,00 |