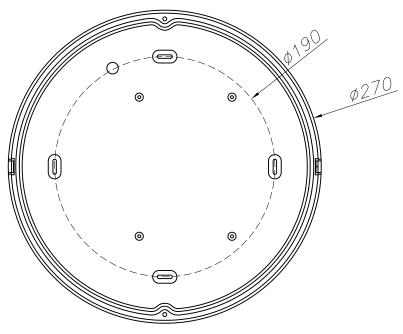

**MATERIALS / FINISHES** 

Structure material: ABS

Fiber glass

Structure finish: Urban grey Diffuser material: Polycarbonate

Diffuser finish: Matt

PLANTILLA DE INSTALACIÓN INSTALLATION TEMPLATE