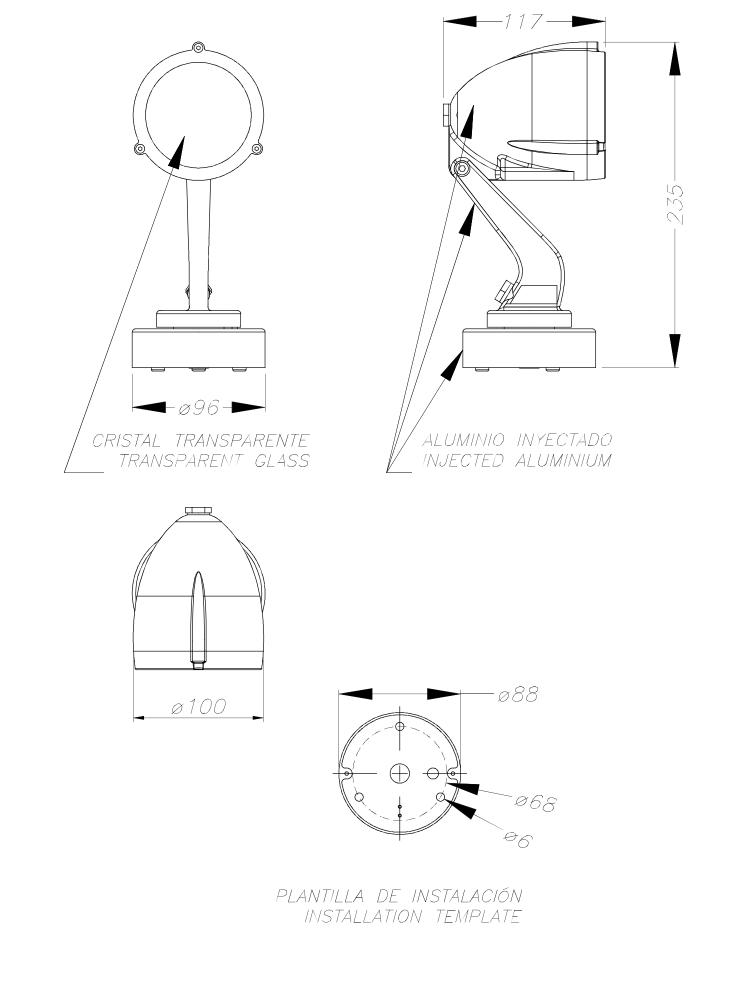

## **TECHNICAL CHARACTERISTICS**

| Туре:                        | Spotlight        |
|------------------------------|------------------|
| IP Protection degrees:       | IP65             |
| IK Protection degrees:       | IK05             |
| Lampholder:                  | 1 x GU10         |
| Power (W):                   | GU10 Max.50W     |
| Total power consumption (W): | 50               |
| Voltage / Frequency:         | 220-240V/50-60Hz |
| Warranty (Years):            | 2                |
| Units per box:               | 8                |
| Net Weight (Kg):             | 0.575            |
| EAN:                         | 8435111062005,00 |

## **MATERIALS / FINISHES**

| Structure material: | High purity<br>aluminium | Diffuser material: | Glass       |
|---------------------|--------------------------|--------------------|-------------|
| Structure finish:   | Urban grey               | Diffuser finish:   | Transparent |