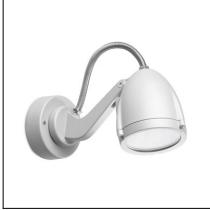

The photograph may not match the reference exactly. Please read the product description to identify the finish.

## **MATERIALS / FINISHES**

| Structure material: | High purity<br>aluminium | Diffuser material: | Glass       |
|---------------------|--------------------------|--------------------|-------------|
| Structure finish:   | Urban grey               | Diffuser finish:   | Transparent |