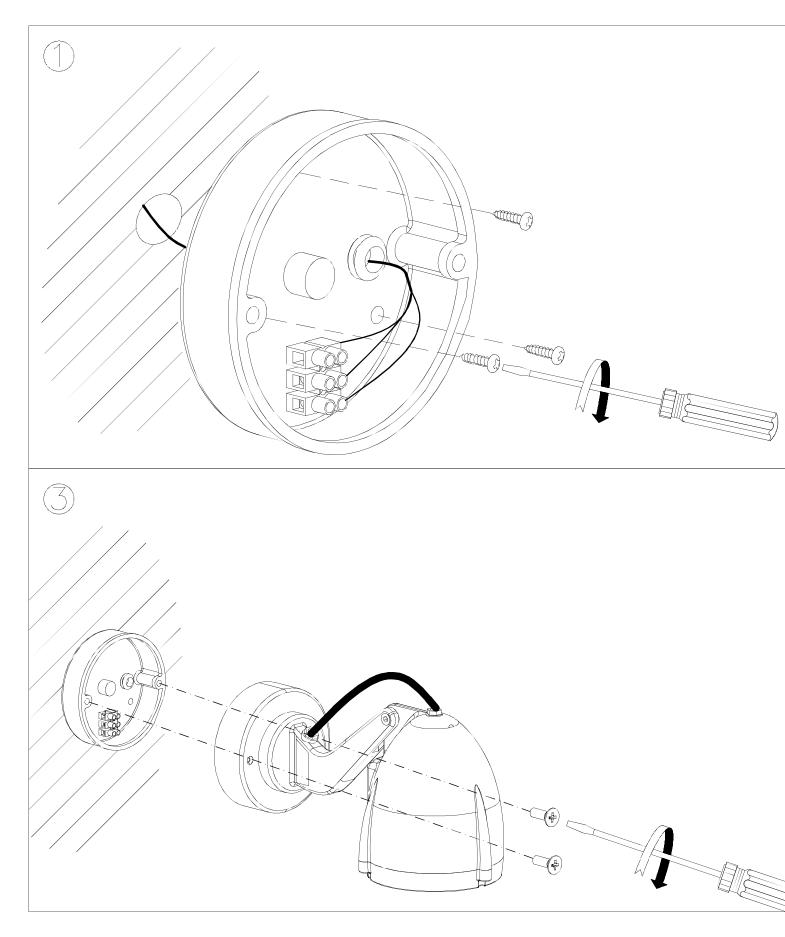

ion degrees:       | IK05             |
| Lampholder:                  | 1 x GU10         |
| Power (W):                   | GU10 Max.50W     |
| Total power consumption (W): | 50               |
| Voltage / Frequency:         | 220-240V/50-60Hz |
| Warranty (Years):            | 2                |
| Units per box:               | 8                |
| Net Weight (Kg):             | 0.575            |
| EAN:                         | 8435111062005,00 |



## **MATERIALS / FINISHES**

| Structure material: | High purity<br>aluminium | Diffuser material: | Glass       |
|---------------------|--------------------------|--------------------|-------------|
| Structure finish:   | Urban grey               | Diffuser finish:   | Transparent |



Download photometric file .ldt /.ies





## OUTE