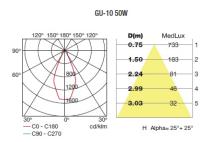

tion degrees:       | IP65             |
| IK Protection degrees:       | IK05             |
| Lampholder:                  | 1 x GU10         |
| Power (W):                   | GU10 Max.50W     |
| Total power consumption (W): | 50               |
| Voltage / Frequency:         | 220-240V/50-60Hz |
| Warranty (Years):            | 2                |
| Units per box:               | 8                |
| Net Weight (Kg):             | 0.575            |
| EAN:                         | 8435111062005,00 |



## **MATERIALS / FINISHES**

| Structure material: | High purity<br>aluminium | Diffuser material: | Glass       |
|---------------------|--------------------------|--------------------|-------------|
| Structure finish:   | Urban grey               | Diffuser finish:   | Transparent |



Download photometric file .ldt /.ies





## OUTE