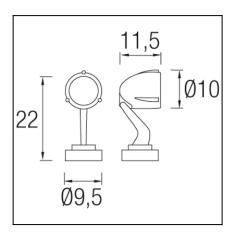

## **TECHNICAL CHARACTERISTICS**

| Туре:                        | Spotlight        |
|------------------------------|------------------|
| IP Protection degrees:       | IP65             |
| IK Protection degrees:       | IK05             |
| Lampholder:                  | 1 x GU10         |
| Power (W):                   | GU10 Max.50W     |
| Total power consumption (W): | 50               |
| Voltage / Frequency:         | 220-240V/50-60Hz |
| Warranty (Years):            | 2                |
| Units per box:               | 8                |
| Net Weight (Kg):             | 0.575            |
| EAN:                         | 8435111062005,00 |