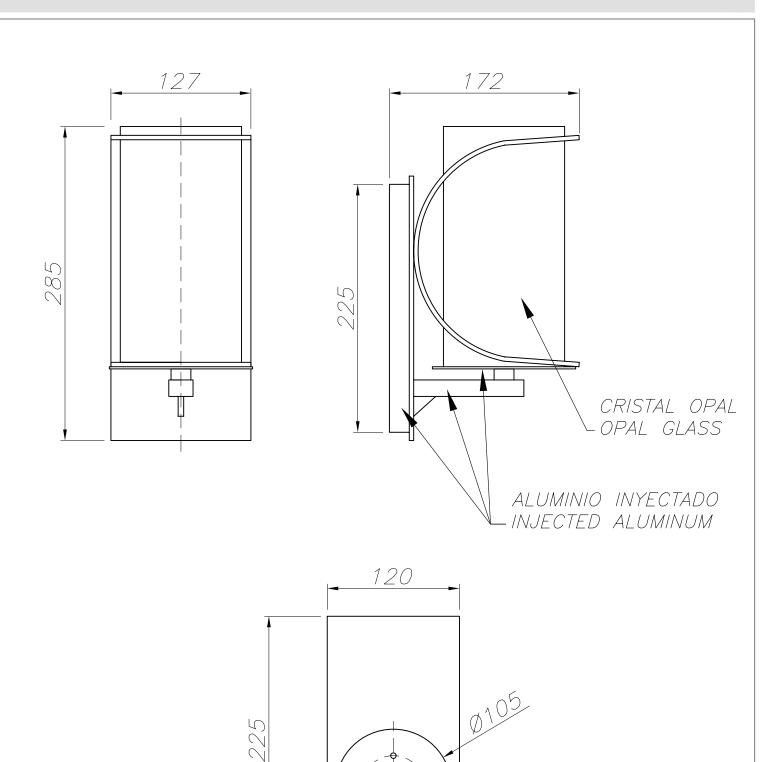

### MATERIALS / FINISHES

Structure material: High purity aluminium Diffuser material: Glass Structure finish: Black Diffuser finish: Opal