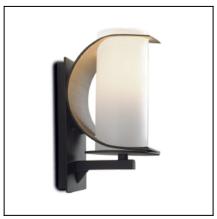

### 05-9330-05-B8

The photograph may not match the reference exactly. Please read the product description to identify the finish.

Download photometric file .ldt /.ies

### **TECHNICAL CHARACTERISTICS**

| Type:                        | Wall fixture     |
|------------------------------|------------------|
| IP Protection degrees:       | IP44             |
| Lampholder:                  | 1 x E27          |
| Power (W):                   | E27 max. 100W    |
| Total power consumption (W): | 100              |
| Voltage / Frequency:         | 220-240V/50-60Hz |
| Warranty (Years):            | 2                |
| Units per box:               | 6                |
| Net Weight (Kg):             | 1.55             |
| EAN:                         | 8435111058619,00 |
|                              |                  |

### MATERIALS / FINISHES

Structure material: High purity aluminium Diffuser material: Glass Structure finish: Black Diffuser finish: Opal

# OUTDOOR

05-9330