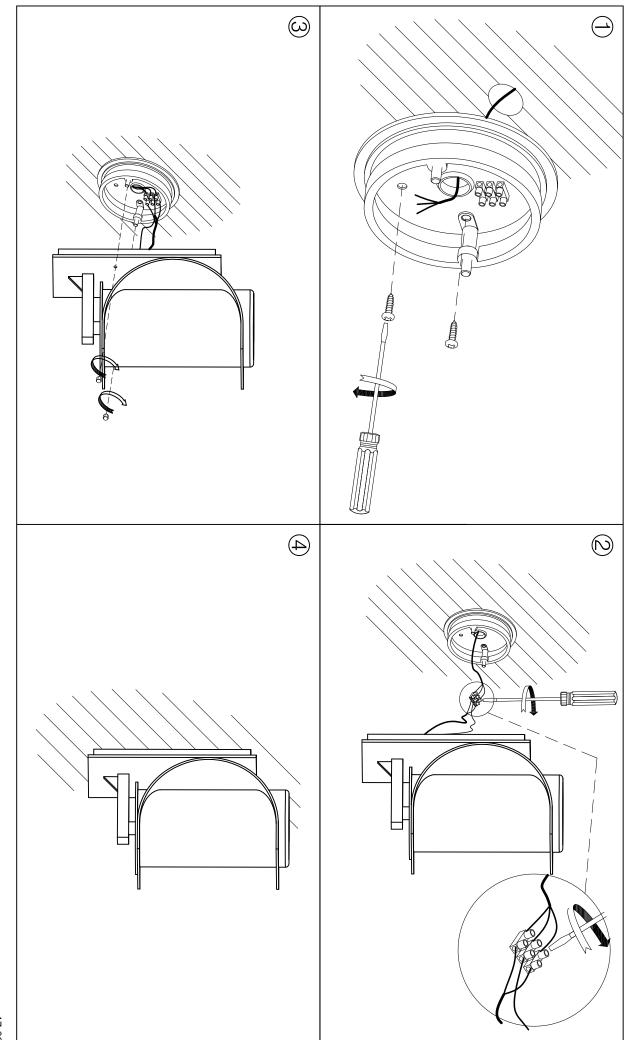

| IP44             |
| Lampholder:                  | 1 x E27          |
| Power (W):                   | E27 max. 100W    |
| Total power consumption (W): | 100              |
| Voltage / Frequency:         | 220-240V/50-60Hz |
| Warranty (Years):            | 2                |
| Units per box:               | 6                |
| Net Weight (Kg):             | 1.55             |
| EAN:                         | 8435111058619,00 |
|                              |                  |



### MATERIALS / FINISHES

Structure material: High purity aluminium Diffuser material: Glass Structure finish: Black Diffuser finish: Opal



### 71-9405-M3-M3



Structure material: Polycarbonate

Structure finish: Matt

IP65



PLANTILLA DE INSTALACIÓN INSTALLATION TEMPLATE

## 

# OUTDOOR

05-9330