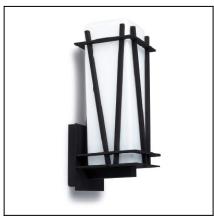

## REED 05-9356-05-B8

The photograph may not match the reference exactly. Please read the product description to identify the finish.

Download photometric file .ldt /.ies

## **MATERIALS / FINISHES**

Structure material: High purity aluminium Diffuser material: Glass Structure finish: Black Diffuser finish: Opal white

25-09-09