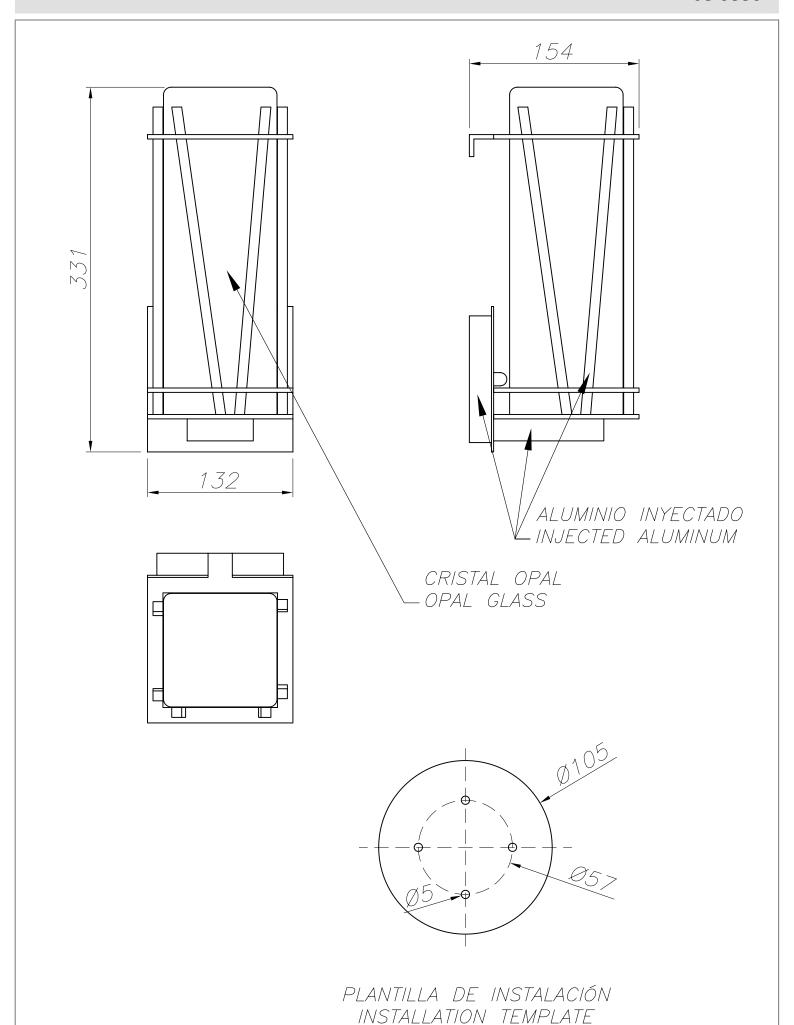

## **TECHNICAL CHARACTERISTICS**

| Type:                        | Wall fixture  |
|------------------------------|---------------|
| IP Protection degrees:       | IP44          |
| Lampholder:                  | 1 x E27       |
| Power (W):                   | E27 MAX 100W  |
| Total power consumption (W): | 100           |
| Voltage / Frequency:         | 230V/50-60Hz  |
| Units per box:               | 6             |
| Net Weight (Kg):             | 1.4           |
| EAN:                         | 8435111066980 |
|                              |               |

## **MATERIALS / FINISHES**

Structure material: High purity aluminium Diffuser material: Glass Structure finish: Black Diffuser finish: Opal white

25-09-09