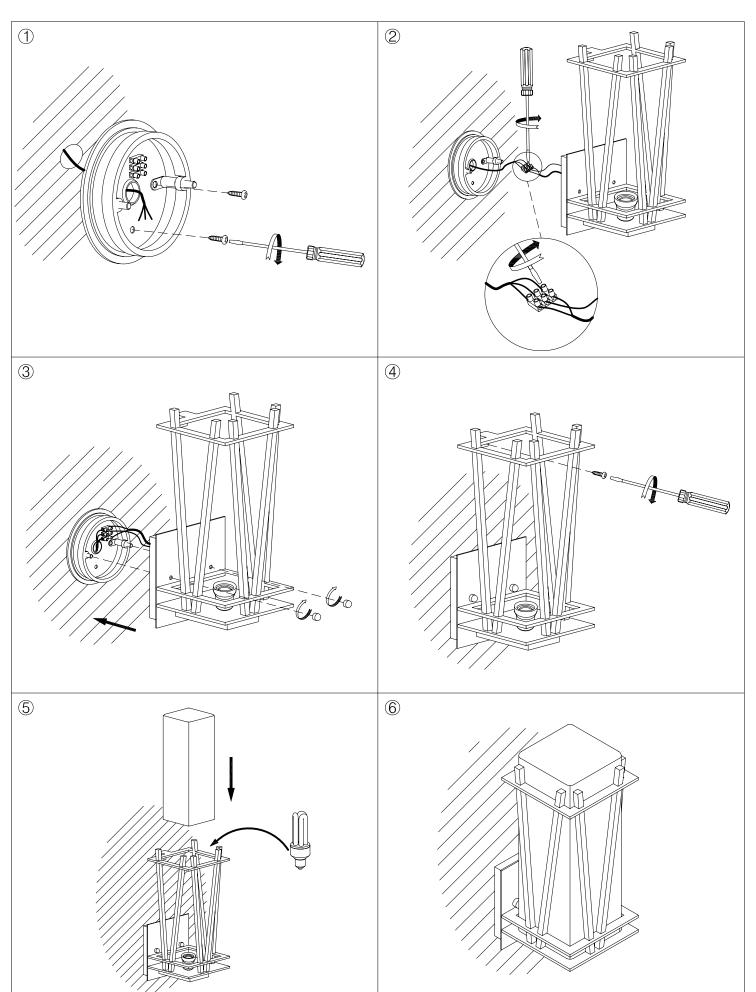

## REED 05-9356-05-B8

The photograph may not match the reference exactly. Please read the product description to identify the finish.

Download photometric file .ldt /.ies

## **TECHNICAL CHARACTERISTICS**

| Type:                        | Wall fixture  |
|------------------------------|---------------|
| IP Protection degrees:       | IP44          |
| Lampholder:                  | 1 x E27       |
| Power (W):                   | E27 MAX 100W  |
| Total power consumption (W): | 100           |
| Voltage / Frequency:         | 230V/50-60Hz  |
| Units per box:               | 6             |
| Net Weight (Kg):             | 1.4           |
| EAN:                         | 8435111066980 |
|                              |               |

## **MATERIALS / FINISHES**

Structure material: High purity aluminium Diffuser material: Glass Structure finish: Black Diffuser finish: Opal white

25-09-09