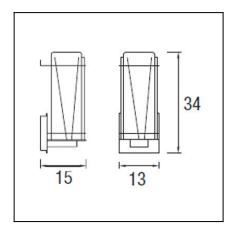

## **TECHNICAL CHARACTERISTICS**

| Type:                        | Wall fixture  |
|------------------------------|---------------|
| IP Protection degrees:       | IP44          |
| Lampholder:                  | 1 x E27       |
| Power (W):                   | E27 MAX 100W  |
| Total power consumption (W): | 100           |
| Voltage / Frequency:         | 230V/50-60Hz  |
| Units per box:               | 6             |
| Net Weight (Kg):             | 1.4           |
| EAN:                         | 8435111066980 |
|                              |               |