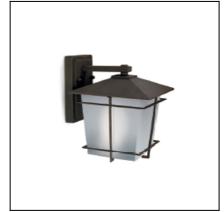

05-9447-18-M3

The photograph may not match the reference exactly. Please read the product description to identify the finish.

Download photometric file .ldt /.ies

## **MATERIALS / FINISHES**

Structure material:Injected aluminiumStructure finish:Oxide brown

Diffuser material: Polycarbonate Diffuser finish: Matt