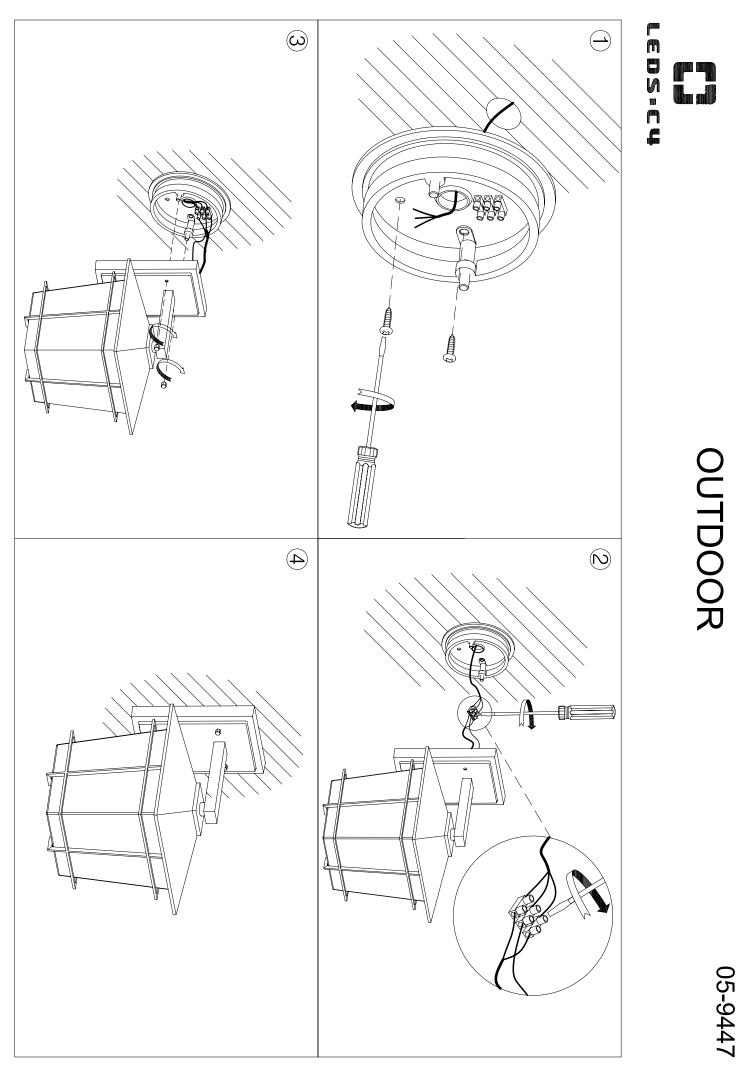

05-9447-18-M3

The photograph may not match the reference exactly. Please read the product description to identify the finish.

Download photometric file .ldt /.ies