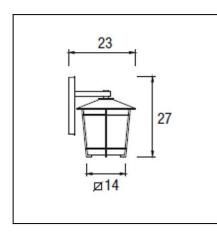

## **TECHNICAL CHARACTERISTICS**

| Туре:                        | Wall fixture     |
|------------------------------|------------------|
| IP Protection degrees:       | IP23             |
| Lampholder:                  | 1 x E27          |
| Power (W):                   | E27 MAX 18W      |
| Total power consumption (W): | 18               |
| Voltage / Frequency:         | 230V/50-60Hz     |
| Warranty (Years):            | 2                |
| Units per box:               | 6                |
| Net Weight (Kg):             | 0.895            |
| EAN:                         | 8435111075074,00 |
|                              |                  |