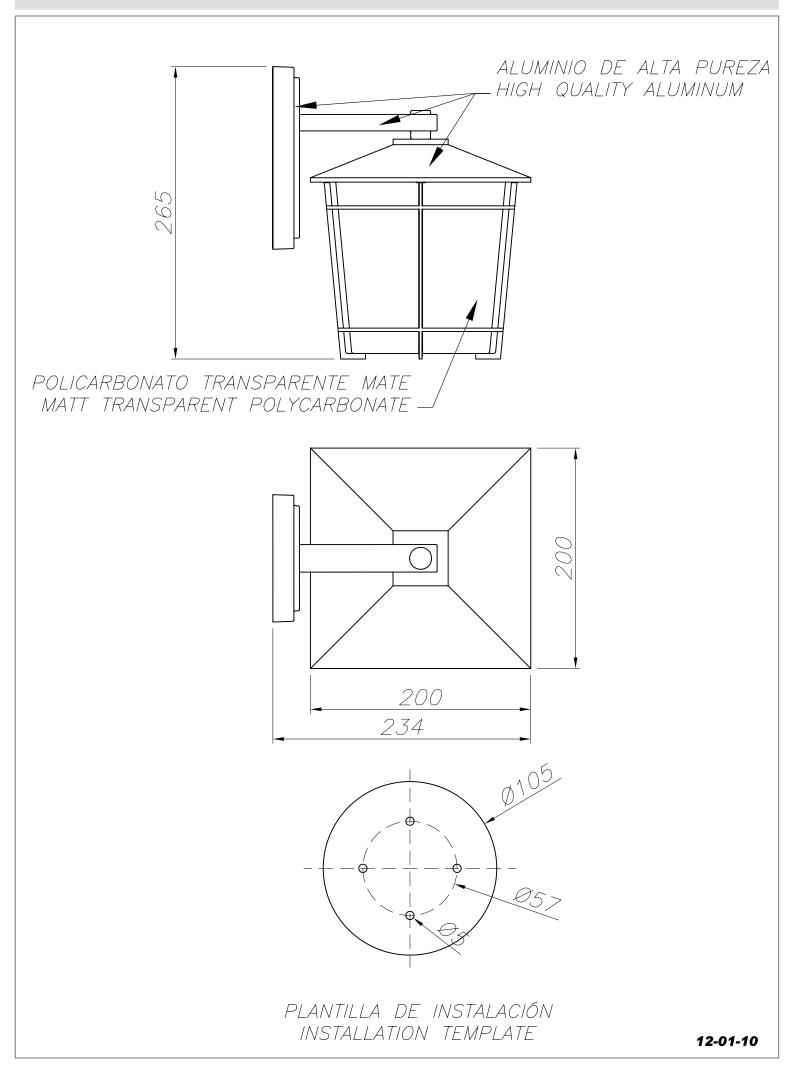

## **TECHNICAL CHARACTERISTICS**

| Туре:                        | Wall fixture     |
|------------------------------|------------------|
| IP Protection degrees:       | IP23             |
| Lampholder:                  | 1 x E27          |
| Power (W):                   | E27 MAX 18W      |
| Total power consumption (W): | 18               |
| Voltage / Frequency:         | 230V/50-60Hz     |
| Warranty (Years):            | 2                |
| Units per box:               | 6                |
| Net Weight (Kg):             | 0.895            |
| EAN:                         | 8435111075074,00 |
|                              |                  |

## **MATERIALS / FINISHES**

Structure material:Injected aluminiumStructure finish:Oxide brown

Diffuser material: Polycarbonate Diffuser finish: Matt