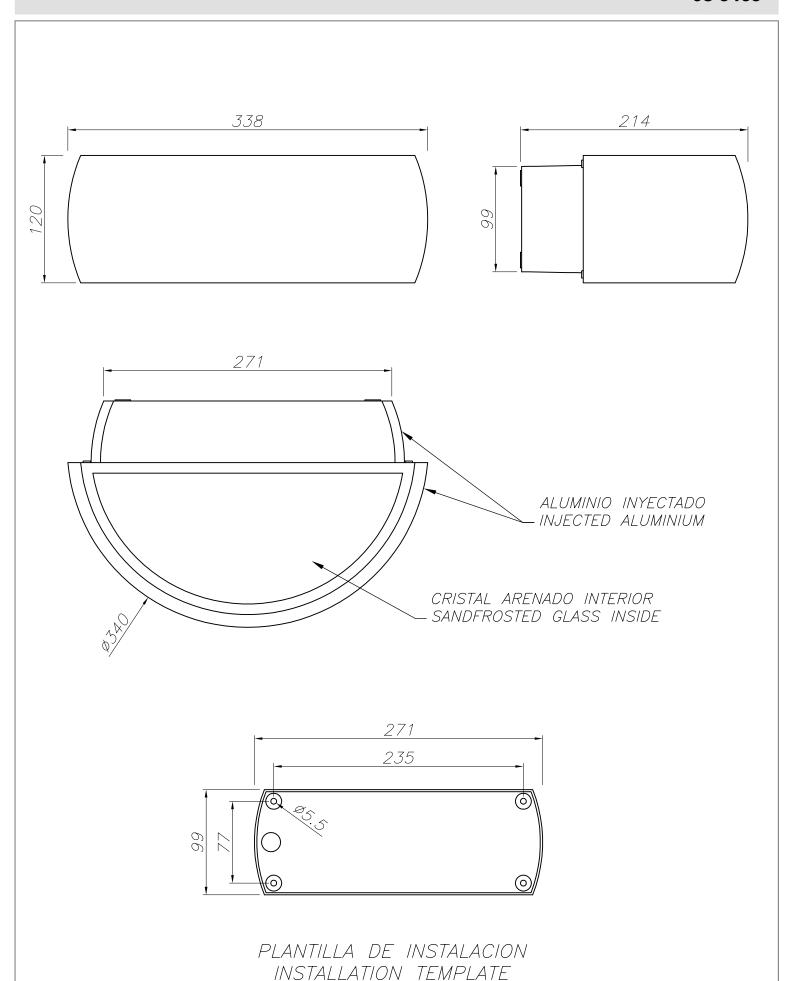

#### **DESCRIPTION**

Curved design light for lighting vertical surfaces. Body produced in high grade injected aluminium and comes complete with a frosted glass diffuser. Available in two sizes, and finished in light grey or dark grey. Light source uses one or two GX24d-3 26W fluorescent lamps depending on the model (not supplied). Includes BAG electronic fittings. Reflector accessory included.

#### **TECHNICAL CHARACTERISTICS**

| Type:                  | Wall fixture  |
|------------------------|---------------|
| IP Protection degrees: | IP65          |
| IK Protection degrees: | IK04          |
| Lampholder:            | 2 x G24q3     |
| Power (W):             | G24q3 26W     |
| Voltage / Frequency:   | 230V/50-60Hz  |
| Units per box:         | 2             |
| Net Weight (Kg):       | 2.68          |
| EAN:                   | 8435111081815 |
|                        |               |

#### **MATERIALS / FINISHES**

Structure material: High purity Diffuser material: Glass

aluminium

Structure finish: Diffuser finish: Sandblasted Grey