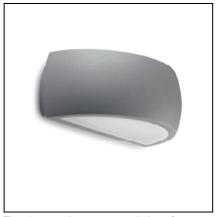

#### **DESCRIPTION**

Curved design light for lighting vertical surfaces. Body produced in high grade injected aluminium and comes complete with a frosted glass diffuser. Available in two sizes, and finished in light grey or dark grey. Light source uses one or two GX24d-3 26W fluorescent lamps depending on the model (not supplied). Includes BAG electronic fittings. Reflector accessory included.