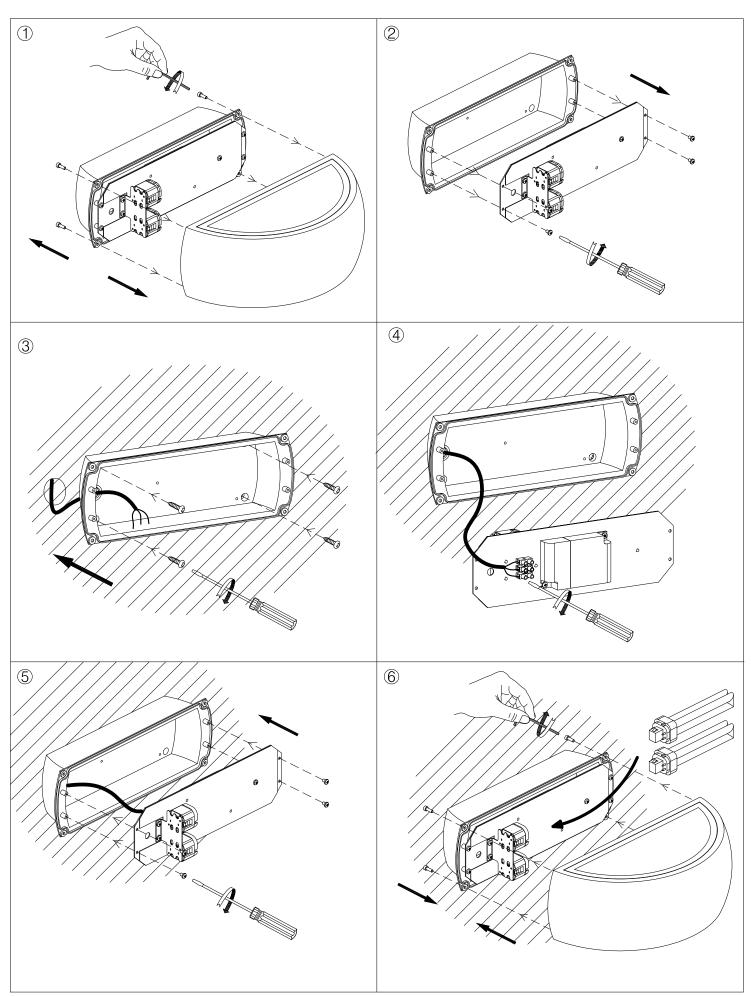

lectronic fittings. Reflector accessory included.

#### **TECHNICAL CHARACTERISTICS**

| Type:                  | Wall fixture  |
|------------------------|---------------|
| IP Protection degrees: | IP65          |
| IK Protection degrees: | IK04          |
| Lampholder:            | 2 x G24q3     |
| Power (W):             | G24q3 26W     |
| Voltage / Frequency:   | 230V/50-60Hz  |
| Units per box:         | 2             |
| Net Weight (Kg):       | 2.68          |
| EAN:                   | 8435111081815 |
|                        |               |



#### **MATERIALS / FINISHES**

Structure material: High purity Diffuser material: Glass

aluminium

Structure finish: Diffuser finish: Sandblasted Grey

#### **GEAR**

Gear included: Yes, electronic



### FT LJ LEDS:C4

## **OUTDOOR**