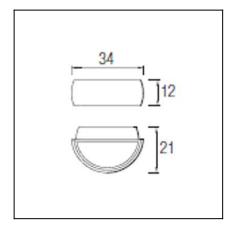

#### **TECHNICAL CHARACTERISTICS**

| Type:                  | Wall fixture  |
|------------------------|---------------|
| IP Protection degrees: | IP65          |
| IK Protection degrees: | IK04          |
| Lampholder:            | 2 x G24q3     |
| Power (W):             | G24q3 26W     |
| Voltage / Frequency:   | 230V/50-60Hz  |
| Units per box:         | 2             |
| Net Weight (Kg):       | 2.68          |
| EAN:                   | 8435111081815 |
|                        |               |