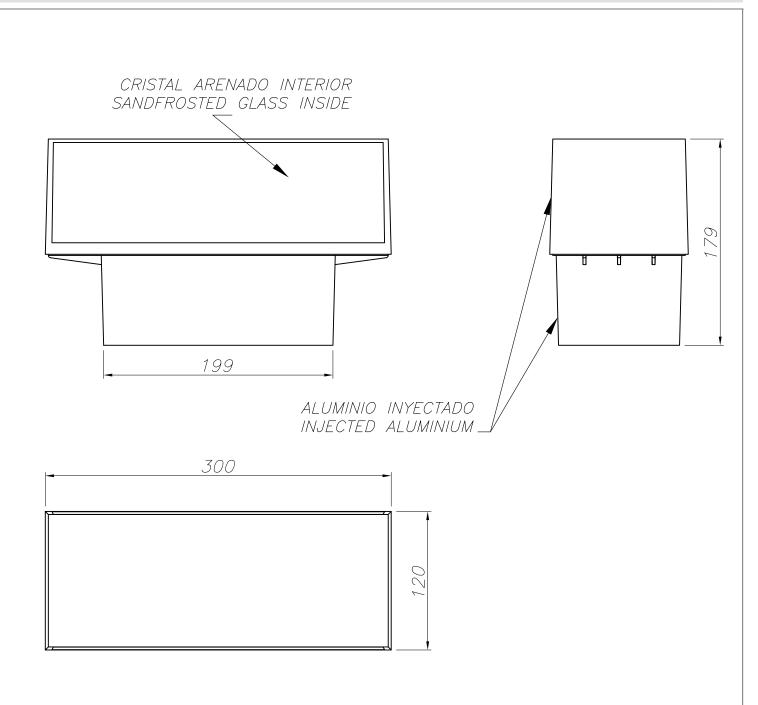

#### **DESCRIPTION**

Straight edged lamp designed for lighting vertical surfaces. Injected aluminium body and tempered glass diffuser. Available in various sizes and finishes: white, light grey, dark grey and brown. Available in different wattages for metal halide lamps, LED and fluorescent lights.

## **MATERIALS / FINISHES**

Structure material: High purity Diffuser material: Glass

aluminium

Structure finish: Urban grey Diffuser finish: Matt