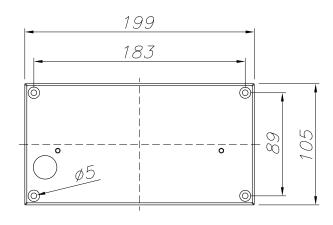

## **GEAR**

Multi-voltage electronic gear included (110-240 V / 50-60 Hz)

Download photometric file .ldt /.ies

PLANTILLA DE INSTALACIÓN INSTALLATION TEMPLATE