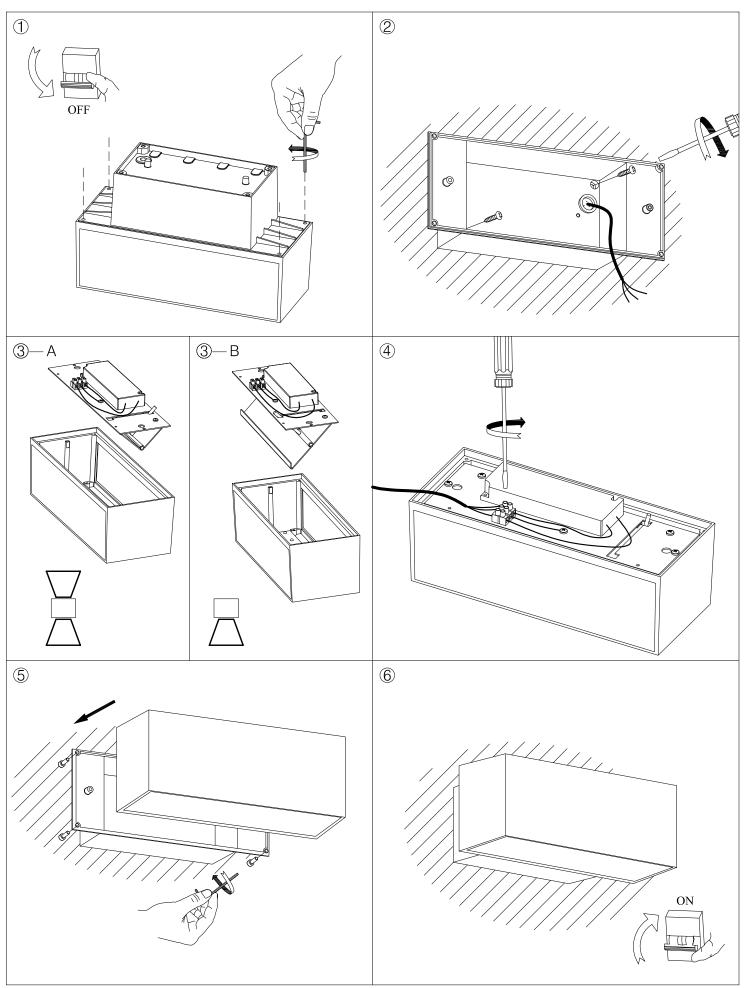

## **GEAR**

Multi-voltage electronic gear included (110-240 V / 50-60 Hz)

Download photometric file .ldt /.ies

PLANTILLA DE INSTALACIÓN INSTALLATION TEMPLATE