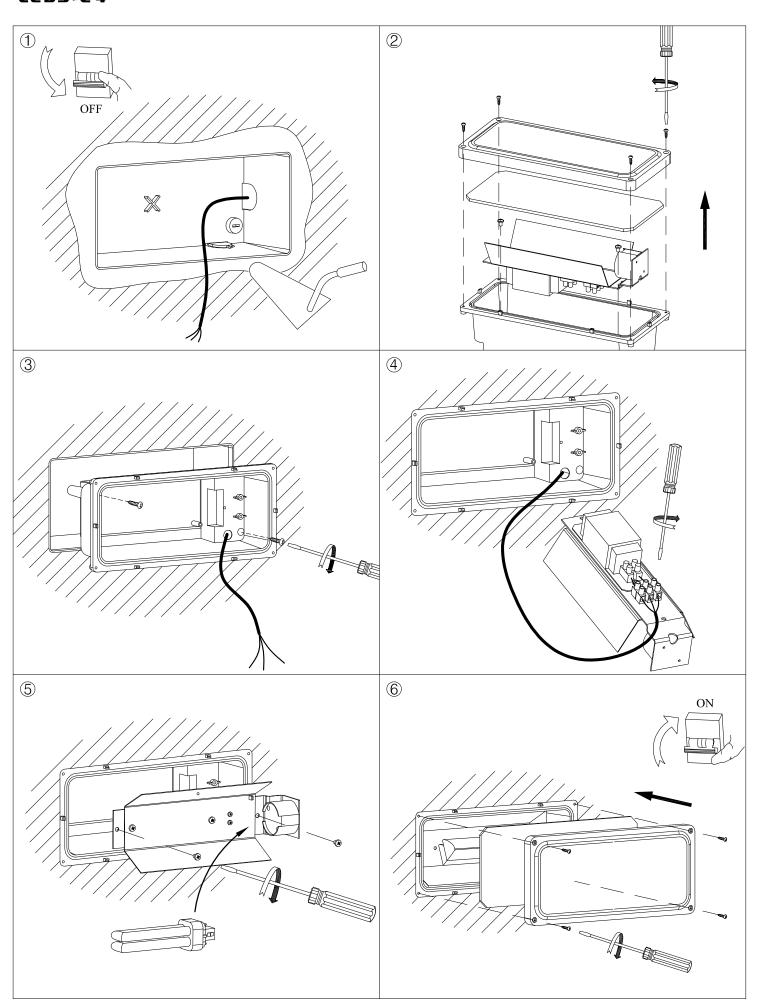

| Uplight       |
|------------------------------|---------------|
| IP Protection degrees:       | IP65          |
| IK Protection degrees:       | IK04          |
| Lampholder:                  | 1 x G24d3     |
| Power (W):                   | G24d3 26      |
| Total power consumption (W): | 32            |
| Voltage / Frequency:         | 230V/50Hz     |
| Units per box:               | 6             |
| Net Weight (Kg):             | 1.56          |
| EAN:                         | 8435111089613 |
|                              |               |



### **MATERIALS / FINISHES**

Structure material:TechnopolymerDiffuser material:GlassStructure finish:Urban greyDiffuser finish:Matt

#### **GEAR**

Gear included: Yes, Magnetic







CAJA DE EMPOTRAR FLUSH FITTING BOX