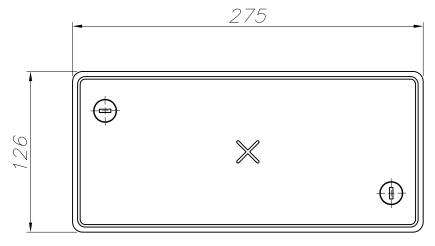

#### **TECHNICAL CHARACTERISTICS**

| Type:                        | Uplight       |
|------------------------------|---------------|
| IP Protection degrees:       | IP65          |
| IK Protection degrees:       | IK04          |
| Lampholder:                  | 1 x G24d3     |
| Power (W):                   | G24d3 26      |
| Total power consumption (W): | 32            |
| Voltage / Frequency:         | 230V/50Hz     |
| Units per box:               | 6             |
| Net Weight (Kg):             | 1.56          |
| EAN:                         | 8435111089613 |
|                              |               |