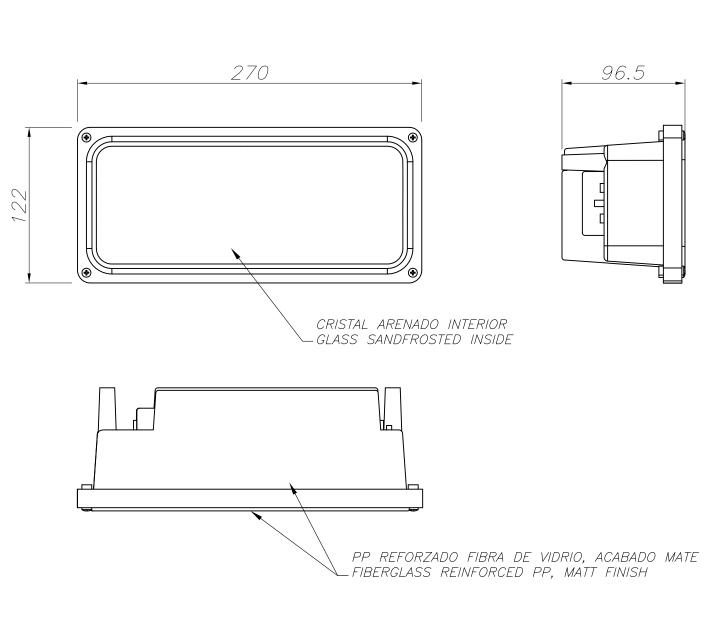

#### **TECHNICAL CHARACTERISTICS**

| Type:                        | Uplight       |
|------------------------------|---------------|
| IP Protection degrees:       | IP65          |
| IK Protection degrees:       | IK04          |
| Lampholder:                  | 1 x G24d3     |
| Power (W):                   | G24d3 26      |
| Total power consumption (W): | 32            |
| Voltage / Frequency:         | 230V/50Hz     |
| Units per box:               | 6             |
| Net Weight (Kg):             | 1.56          |
| EAN:                         | 8435111089613 |
|                              |               |

### **MATERIALS / FINISHES**

Structure material:TechnopolymerDiffuser material:GlassStructure finish:Urban greyDiffuser finish:Matt