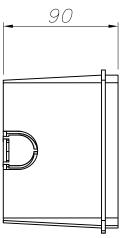

#### **TECHNICAL CHARACTERISTICS**

| Type:                        | Uplight       |
|------------------------------|---------------|
| IP Protection degrees:       | IP65          |
| IK Protection degrees:       | IK04          |
| Lampholder:                  | 1 x G24d3     |
| Power (W):                   | G24d3 26      |
| Total power consumption (W): | 32            |
| Voltage / Frequency:         | 230V/50Hz     |
| Units per box:               | 6             |
| Net Weight (Kg):             | 1.56          |
| EAN:                         | 8435111089613 |
|                              |               |