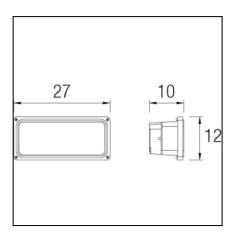

#### **TECHNICAL CHARACTERISTICS**

| Type:                        | Uplight       |
|------------------------------|---------------|
| IP Protection degrees:       | IP65          |
| IK Protection degrees:       | IK04          |
| Lampholder:                  | 1 x G24d3     |
| Power (W):                   | G24d3 26      |
| Total power consumption (W): | 32            |
| Voltage / Frequency:         | 230V/50Hz     |
| Units per box:               | 6             |
| Net Weight (Kg):             | 1.56          |
| EAN:                         | 8435111089613 |
|                              |               |