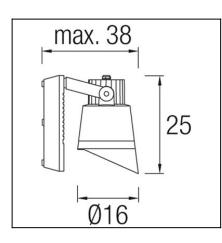

### **TECHNICAL CHARACTERISTICS**

| Туре:                                   | Focus                    |
|-----------------------------------------|--------------------------|
| Adjustable ±90° on the horizontal axis. |                          |
| IP Protection degrees:                  | IP65                     |
| IK Protection degrees:                  | IK05                     |
| Bulb:                                   | 9 x LED Philips. Led RGB |
| Power (W):                              | 3                        |
| Voltage / Frequency:                    | 100-240V/50-60Hz         |
| Possibilitat extensió garantia:         | Sí, 5 anys               |
| Units per box:                          | 2                        |
| Net Weight (Kg):                        | 3.115                    |
| EAN:                                    | 8435111091753            |

#### **MATERIALS / FINISHES**

| Structure material: | High purity<br>aluminium | Diffuser material: | Glass       |
|---------------------|--------------------------|--------------------|-------------|
| Structure finish:   | Grey                     | Diffuser finish:   | Transparent |