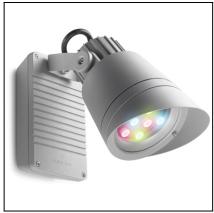

## Design by Francesc Vilaró

The photograph may not match the reference exactly. Please read the product description to identify the finish.

### DESCRIPTION

Spotlight with body produced in high grade aluminium with a clear glass diffuser. LED light source comprising 9 PHILIPS POWER LED lights. Available in 4,200K, 3,000K and in RGB. Beam aperture of 44°. TCI driver included (100-240V) compatible with DALI, PUSH and 1-10V for the white LED versions. The RGB version includes driver and DMX controller at the base of the light. Finished in light grey. Rotatable. Its wire outlets on both sides makes it suitable for an array installation. Post included.