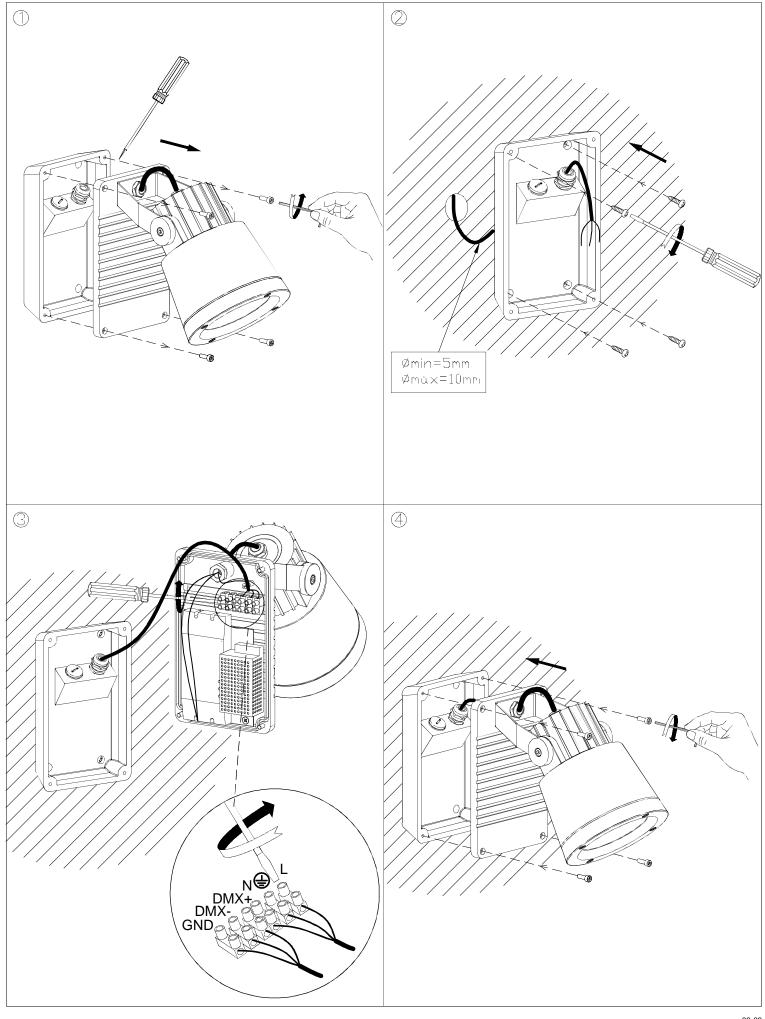

### DESCRIPTION

Spotlight with body produced in high grade aluminium with a clear glass diffuser. LED light source comprising 9 PHILIPS POWER LED lights. Available in 4,200K, 3,000K and in RGB. Beam aperture of 44°. TCI driver included (100-240V) compatible with DALI, PUSH and 1-10V for the white LED versions. The RGB version includes driver and DMX controller at the base of the light. Finished in light grey. Rotatable. Its wire outlets on both sides makes it suitable for an array installation. Post included.

#### GEAR

Multi-voltage electronic gear included (110-240 V / 50-60 Hz) Dimming protocol: DMX

Download photometric file .ldt /.ies

05-9628-34-37