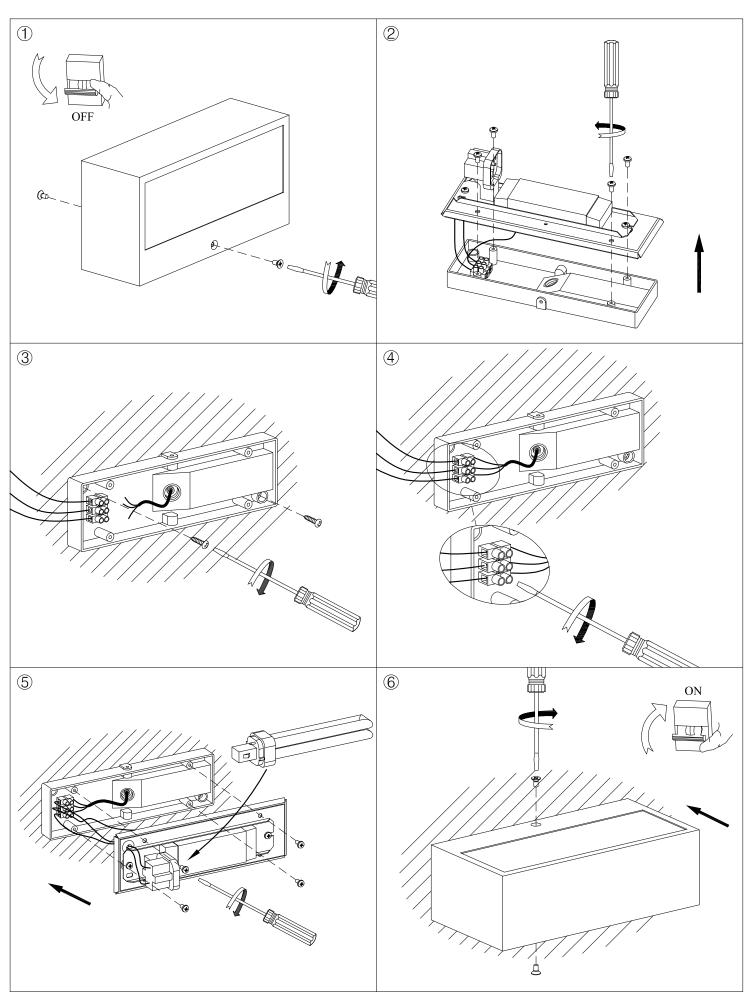

------------------|------------------|
| IP Protection degrees: | IP44             |
| IK Protection degrees: | IK06             |
| Lampholder:            | 1 x G24d1        |
| Power (W):             | G24d1 13W        |
| Voltage / Frequency:   | 230V/50Hz        |
| Warranty (Years):      | 2                |
| Units per box:         | 8                |
| Net Weight (Kg):       | 0.935            |
| EAN:                   | 8435111097366,00 |
|                        |                  |



#### **MATERIALS / FINISHES**

Structure material:Injected aluminiumDiffuser material:GlassStructure finish:Urban greyDiffuser finish:Matt

#### **GEAR**

Gear included: Yes, Magnetic

### 05-9177, 05-9636





PLANTILLA DE INSTALACIÓN INSTALLATION TEMPLATE



## OUTDOOR

05-9636 05-9637 05-9675