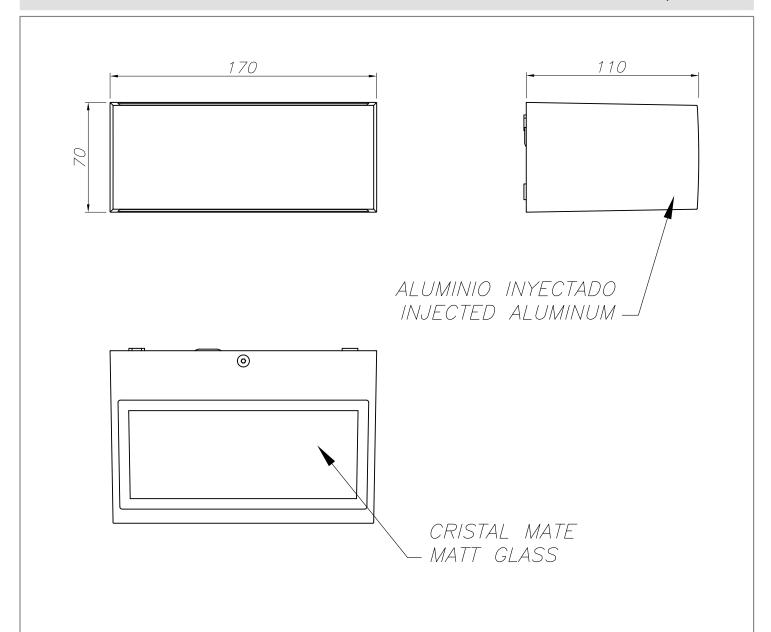

#### **TECHNICAL CHARACTERISTICS**

| Туре:                  | Wall fixture     |
|------------------------|------------------|
| IP Protection degrees: | IP44             |
| IK Protection degrees: | IK06             |
| Lampholder:            | 1 x G24d1        |
| Power (W):             | G24d1 13W        |
| Voltage / Frequency:   | 230V/50Hz        |
| Warranty (Years):      | 2                |
| Units per box:         | 8                |
| Net Weight (Kg):       | 0.935            |
| EAN:                   | 8435111097366,00 |
|                        |                  |

#### **MATERIALS / FINISHES**

Structure material:Injected aluminiumDiffuser material:GlassStructure finish:Urban greyDiffuser finish:Matt