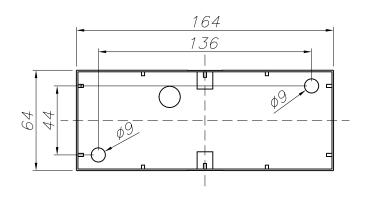

#### **TECHNICAL CHARACTERISTICS**

| Туре:                  | Wall fixture     |
|------------------------|------------------|
| IP Protection degrees: | IP44             |
| IK Protection degrees: | IK06             |
| Lampholder:            | 1 x G24d1        |
| Power (W):             | G24d1 13W        |
| Voltage / Frequency:   | 230V/50Hz        |
| Warranty (Years):      | 2                |
| Units per box:         | 8                |
| Net Weight (Kg):       | 0.935            |
| EAN:                   | 8435111097366,00 |
|                        |                  |



#### **MATERIALS / FINISHES**

Structure material:Injected aluminiumDiffuser material:GlassStructure finish:Urban greyDiffuser finish:Matt

#### **GEAR**

Gear included: Yes, Magnetic

### 05-9177, 05-9636





PLANTILLA DE INSTALACIÓN INSTALLATION TEMPLATE



## OUTDOOR

05-9636 05-9637 05-9675