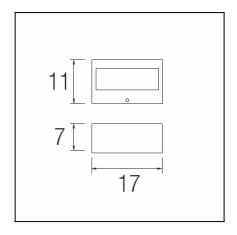

### OUT 🗀

# NEMESIS 05-9636-Z5-B8



The photograph may not match the reference exactly. Please read the product description to identify the finish.



Download photometric file .ldt /.ies

#### **TECHNICAL CHARACTERISTICS**

| Туре:                  | Wall fixture     |
|------------------------|------------------|
| IP Protection degrees: | IP44             |
| IK Protection degrees: | IK06             |
| Lampholder:            | 1 x G24d1        |
| Power (W):             | G24d1 13W        |
| Voltage / Frequency:   | 230V/50Hz        |
| Warranty (Years):      | 2                |
| Units per box:         | 8                |
| Net Weight (Kg):       | 0.935            |
| EAN:                   | 8435111097366,00 |
|                        |                  |



#### **MATERIALS / FINISHES**

Structure material:Injected aluminiumDiffuser material:GlassStructure finish:Urban greyDiffuser finish:Matt

#### **GEAR**

Gear included: