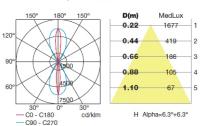

# 20 23

G12 35W con cristales lupa with magnifying glass Сувеличительным стеклом

Download photometric file .ldt /.ies