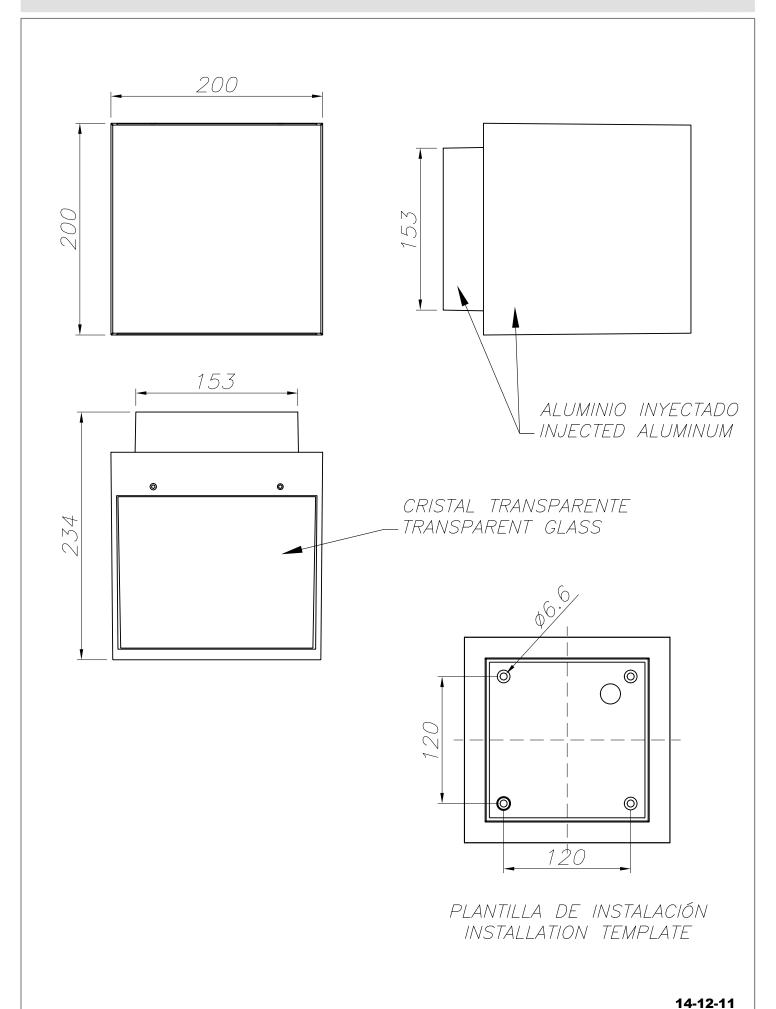

## **TECHNICAL CHARACTERISTICS**

| Type:                  | Wall fixture     |
|------------------------|------------------|
| IP Protection degrees: | IP65             |
| IK Protection degrees: | IK08             |
| Lampholder:            | 1 x G12          |
| Power (W):             | G12 35W          |
| Voltage / Frequency:   | 220-240V/50Hz    |
| Warranty (Years):      | 2                |
| Units per box:         | 2                |
| Net Weight (Kg):       | 5.465            |
| EAN:                   | 8435111097618,00 |
|                        |                  |