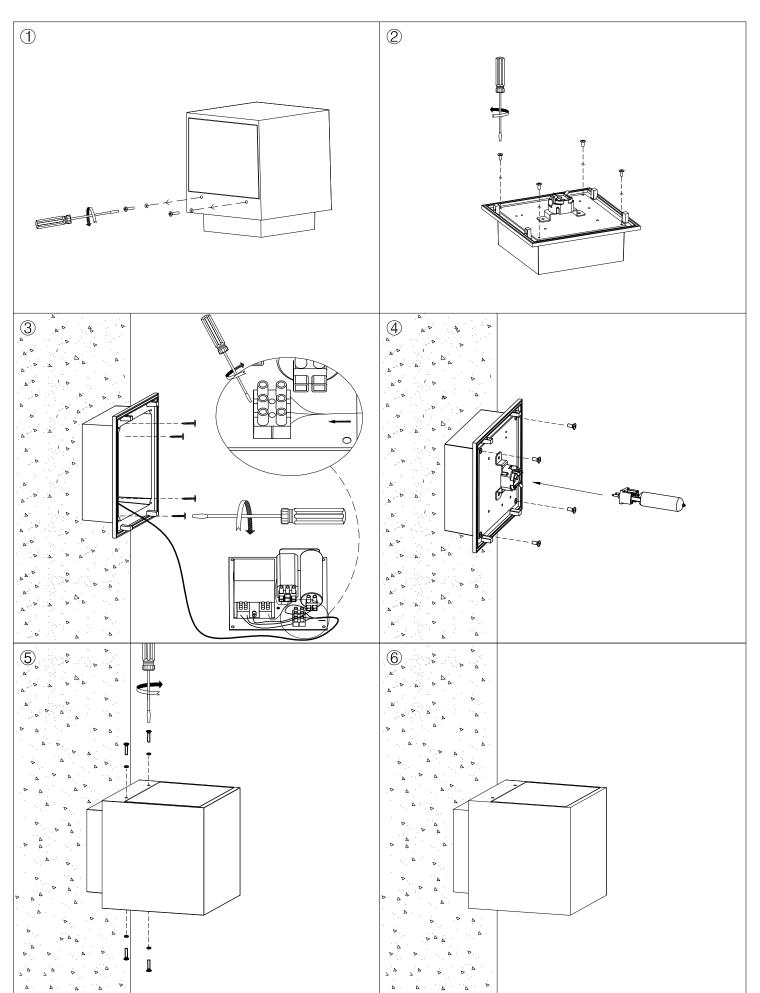

egrees: | IP65             |
| IK Protection degrees: | IK08             |
| Lampholder:            | 1 x G12          |
| Power (W):             | G12 35W          |
| Voltage / Frequency:   | 220-240V/50Hz    |
| Warranty (Years):      | 2                |
| Units per box:         | 2                |
| Net Weight (Kg):       | 5.465            |
| EAN:                   | 8435111097618,00 |
|                        |                  |



### **MATERIALS / FINISHES**

Structure material:AluminiumDiffuser material:GlassStructure finish:Urban greyDiffuser finish:Tempered

### **GEAR**

Gear included: Yes, Magnetic



### 71-9577-05-37



Structure material: Anodized aluminium

Structure finish: Black

Diffuser material: Glass

Diffuser finish: Transparent





# OUTDOOR

05-9577 05-9641