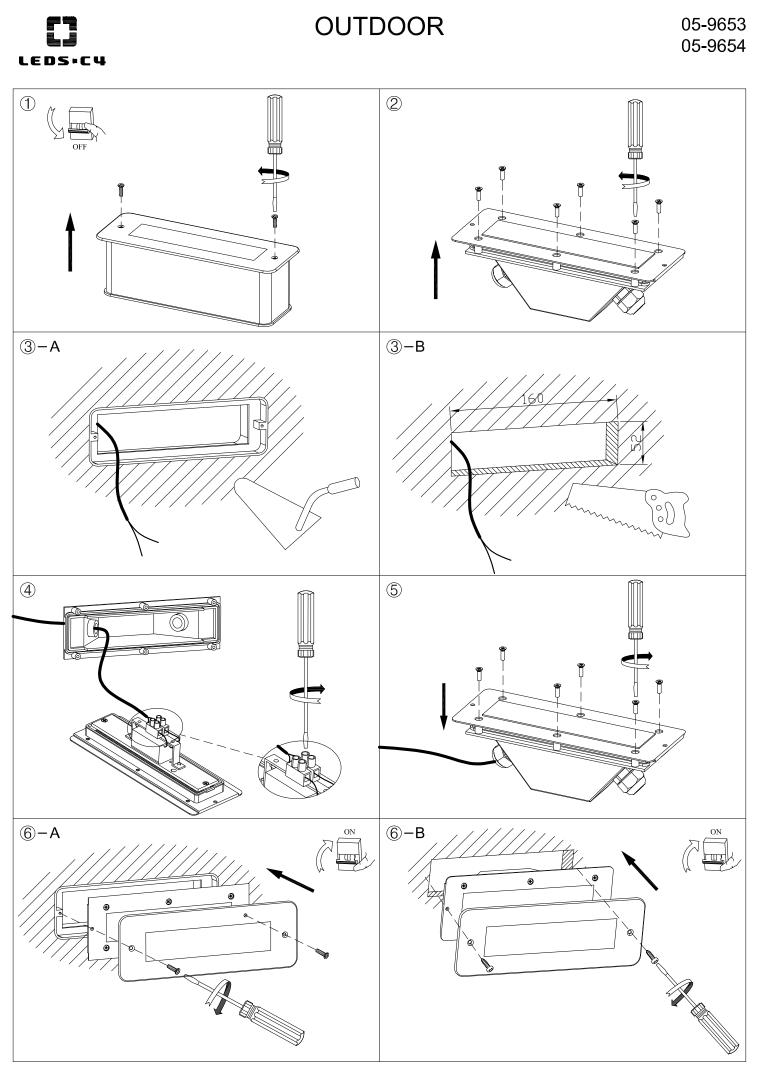

## DESCRIPTION

Flush mounted into the wall. Body produced in AISI 316 stainless steel and diffuser made of prismatic polycarbonate. Light source uses 10 SMD neutral white 4.200K LED X 0,1W including 100-230V driver. Its design with wire outlets on both sides makes it particularly suitable for an array installation. Its hardwearing material and its high IP and IK rating (IP65, IK10) make it extremely weather resistant; with proper maintenance it is suitable for use in marine and coastal environments. Includes fitting box and warm filter to get 3.000K light.