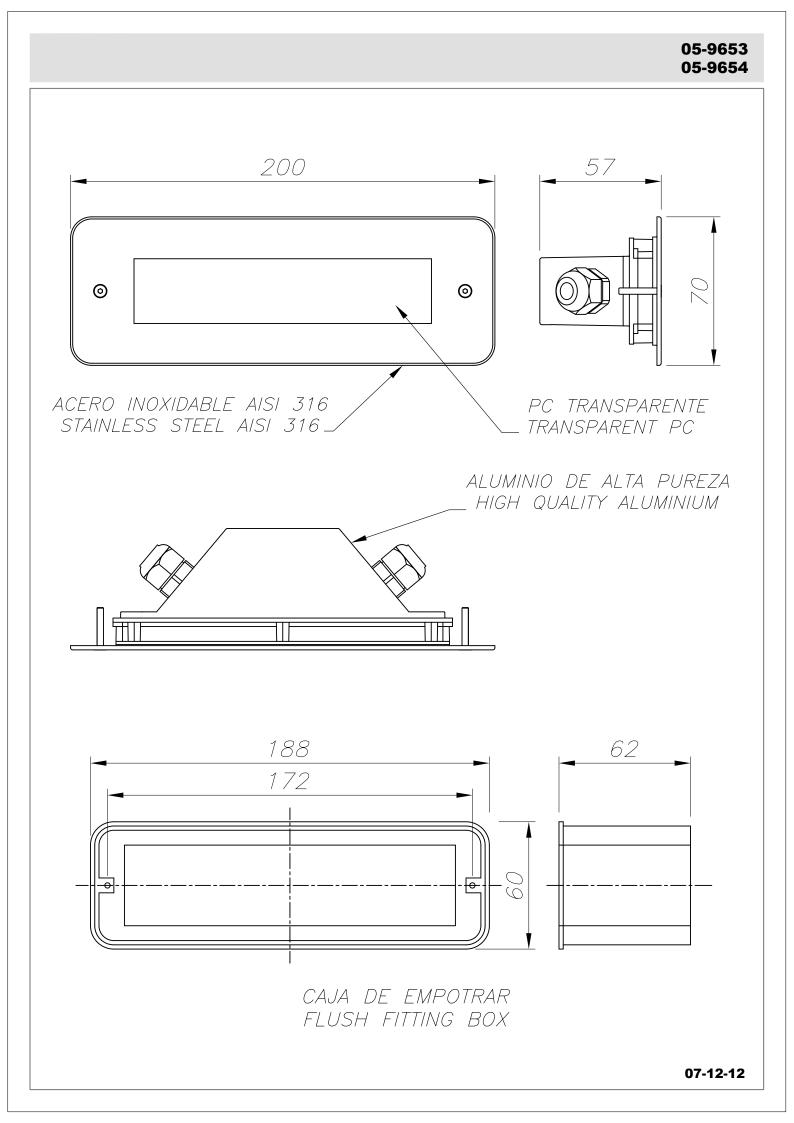

## DESCRIPTION

Flush mounted into the wall. Body produced in AISI 316 stainless steel and diffuser made of prismatic polycarbonate. Light source uses 10 SMD neutral white 4.200K LED X 0,1W including 100-230V driver. Its design with wire outlets on both sides makes it particularly suitable for an array installation. Its hardwearing material and its high IP and IK rating (IP65, IK10) make it extremely weather resistant; with proper maintenance it is suitable for use in marine and coastal environments. Includes fitting box and warm filter to get 3.000K light.

### **MATERIALS / FINISHES**

Structure material: Stainless steel AISI316 Injected aluminium Diffuser material: Polycarbonate

Diffuser finish: Transparent