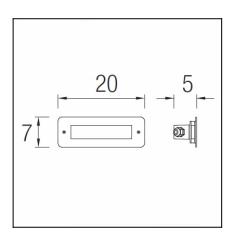

# **TECHNICAL CHARACTERISTICS**

| Туре:                           | Downlight                       |
|---------------------------------|---------------------------------|
| IP Protection degrees:          | IP65                            |
| IK Protection degrees:          | IK10                            |
| Bulb:                           | 10 x LED. Neutral white - 4200K |
| Power (W):                      | 0.1                             |
| Total power consumption (W):    | 1.3                             |
| Voltage / Frequency:            | 100-240V/50-60Hz                |
| Warranty (Years):               | 2                               |
| Option to extend the guarantee: | Yes, 5 years                    |
| Units per box:                  | 8                               |
| Net Weight (Kg):                | 0.43                            |
| EAN:                            | 8435381400118,00                |

### **MATERIALS / FINISHES**

Structure material: Stainless steel AISI316 Injected aluminium Diffuser material: Polycarbonate

Diffuser finish: Transparent