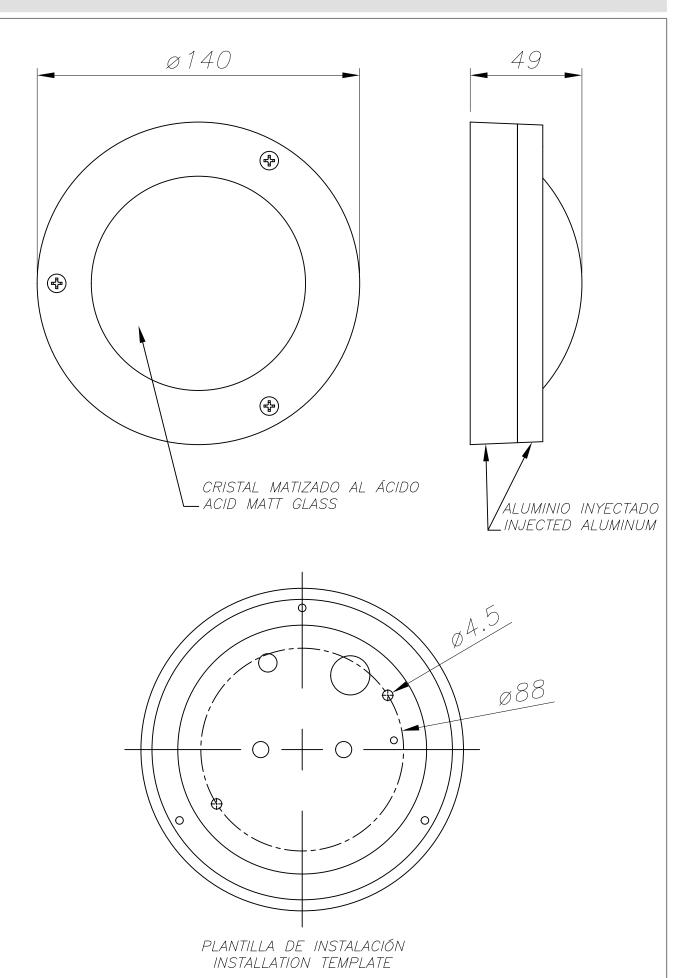

#### **TECHNICAL CHARACTERISTICS**

| Type:                           | Wall fixture                    |
|---------------------------------|---------------------------------|
| IP Protection degrees:          | IP44                            |
| Bulb:                           | 36 x LED. Neutral white - 4200K |
| Power (W):                      | 2.88W                           |
| Voltage / Frequency:            | 100-240V/50-60Hz                |
| Warranty (Years):               | 2                               |
| Option to extend the guarantee: | Yes, 5 years                    |
| Units per box:                  | 20                              |
| Net Weight (Kg):                | 0.355                           |
| EAN:                            | 8,43538E+12                     |
|                                 |                                 |

### **MATERIALS / FINISHES**

Structure material:Injected aluminiumDiffuser material:GlassStructure finish:Urban greyDiffuser finish:Matt