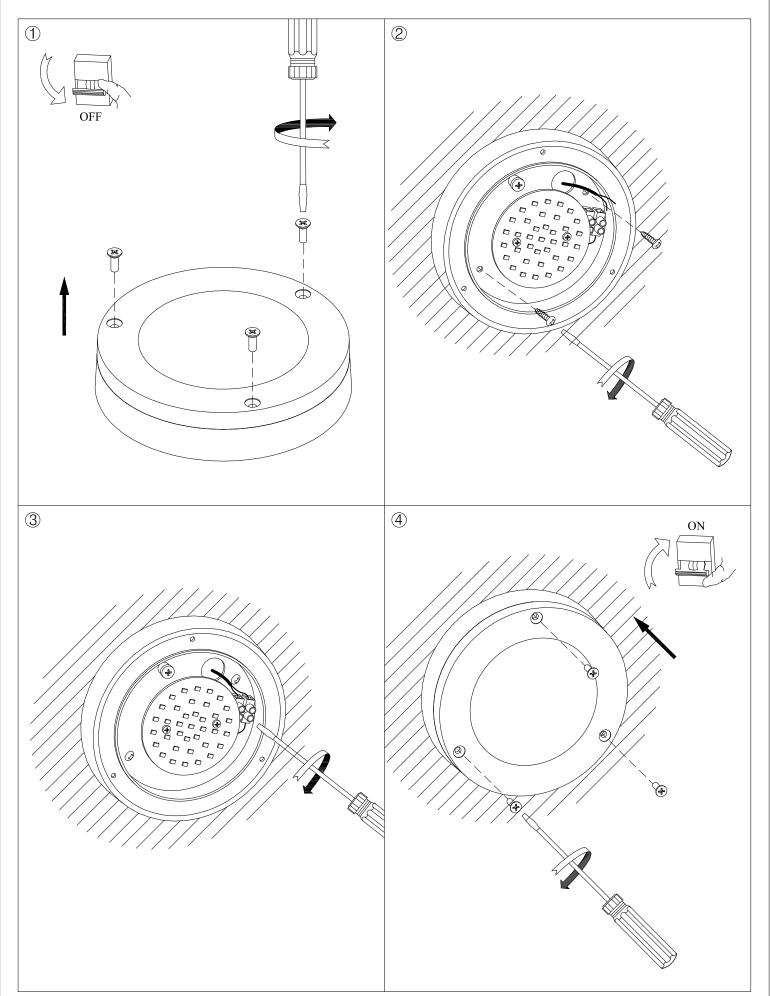

#### **TECHNICAL CHARACTERISTICS**

| Type:                           | Wall fixture                    |
|---------------------------------|---------------------------------|
| IP Protection degrees:          | IP44                            |
| Bulb:                           | 36 x LED. Neutral white - 4200K |
| Power (W):                      | 2.88W                           |
| Voltage / Frequency:            | 100-240V/50-60Hz                |
| Warranty (Years):               | 2                               |
| Option to extend the guarantee: | Yes, 5 years                    |
| Units per box:                  | 20                              |
| Net Weight (Kg):                | 0.355                           |
| EAN:                            | 8,43538E+12                     |
|                                 |                                 |