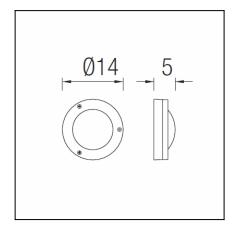

#### **TECHNICAL CHARACTERISTICS**

| Type:                           | Wall fixture                    |
|---------------------------------|---------------------------------|
| IP Protection degrees:          | IP44                            |
| Bulb:                           | 36 x LED. Neutral white - 4200K |
| Power (W):                      | 2.88W                           |
| Voltage / Frequency:            | 100-240V/50-60Hz                |
| Warranty (Years):               | 2                               |
| Option to extend the guarantee: | Yes, 5 years                    |
| Units per box:                  | 20                              |
| Net Weight (Kg):                | 0.355                           |
| EAN:                            | 8,43538E+12                     |
|                                 |                                 |