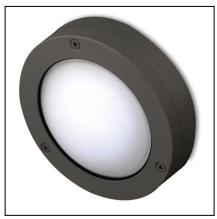

# 05-9681-Z5-B8

The photograph may not match the reference exactly. Please read the product description to identify the finish.

Download photometric file .ldt /.ies

### **MATERIALS / FINISHES**

Structure material:Injected aluminiumDiffuser material:GlassStructure finish:Urban greyDiffuser finish:Matt