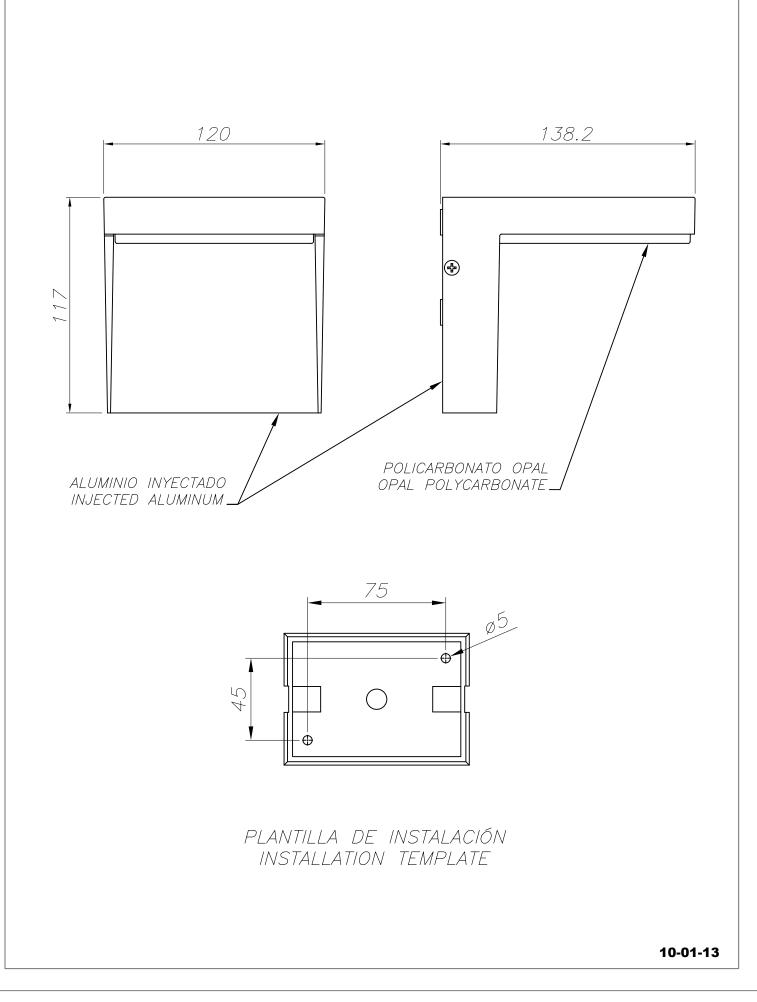

| 3.5W                         |
| Voltage / Frequency:            | 110-240V/50-60Hz             |
| Warranty (Years):               | 2                            |
| Option to extend the guarantee: | Yes, 5 years                 |
| Units per box:                  | 8                            |
| Net Weight (Kg):                | 0.785                        |
| EAN:                            | 8,43538E+12                  |



## **MATERIALS / FINISHES**

| Structure material: | Injected<br>aluminium | Diffuser material: | Polycarbonate |
|---------------------|-----------------------|--------------------|---------------|
| Structure finish:   | Grey                  | Diffuser finish:   | Opal          |

## GEAR

Multi-voltage electronic gear included (110-240 V / 50-60 Hz)