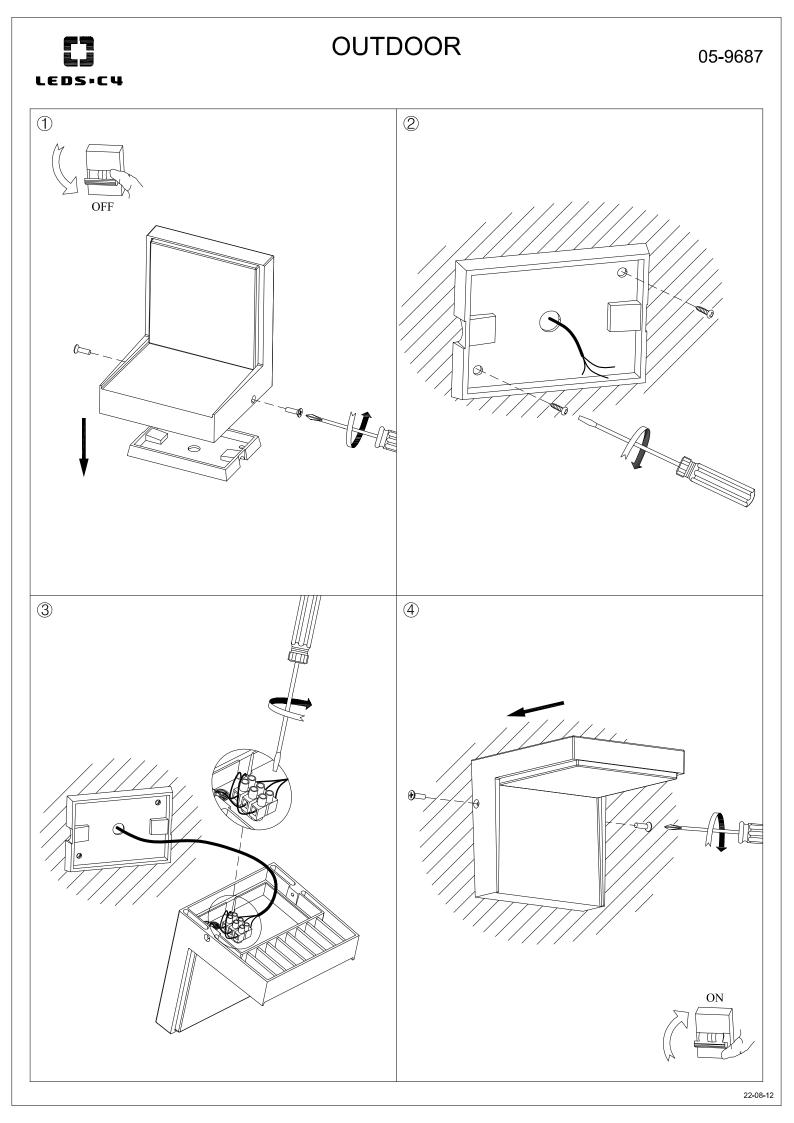

## **TECHNICAL CHARACTERISTICS**

| Туре:                           | Wall fixture                 |
|---------------------------------|------------------------------|
| IP Protection degrees:          | IP44                         |
| Bulb:                           | 25 x LED. Warm White - 3000K |
| Power (W):                      | 3.5W                         |
| Voltage / Frequency:            | 110-240V/50-60Hz             |
| Warranty (Years):               | 2                            |
| Option to extend the guarantee: | Yes, 5 years                 |
| Units per box:                  | 8                            |
| Net Weight (Kg):                | 0.785                        |
| EAN:                            | 8,43538E+12                  |