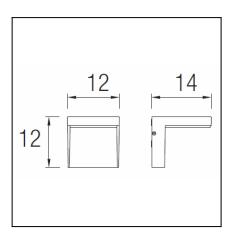

The photograph may not match the reference exactly. Please read the product description to identify the finish.



## Download photometric file .ldt /.ies

## **TECHNICAL CHARACTERISTICS**

| Туре:                           | Wall fixture                 |
|---------------------------------|------------------------------|
| IP Protection degrees:          | IP44                         |
| Bulb:                           | 25 x LED. Warm White - 3000K |
| Power (W):                      | 3.5W                         |
| Voltage / Frequency:            | 110-240V/50-60Hz             |
| Warranty (Years):               | 2                            |
| Option to extend the guarantee: | Yes, 5 years                 |
| Units per box:                  | 8                            |
| Net Weight (Kg):                | 0.785                        |
| EAN:                            | 8,43538E+12