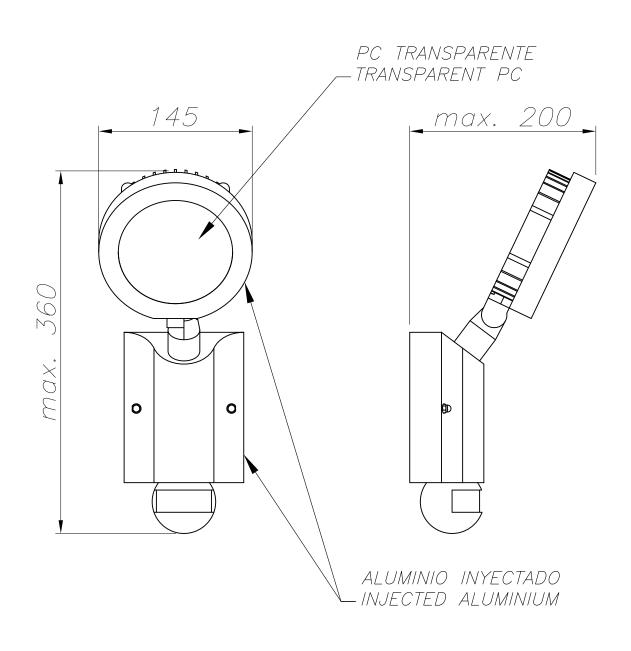

#### **TECHNICAL CHARACTERISTICS**

| Type:                                   | Wall fixture                        |
|-----------------------------------------|-------------------------------------|
| Adjustable ±90° on the horizontal axis. |                                     |
| IP Protection degrees:                  | IP44                                |
| Bulb:                                   | 4 x LED Cree. Neutral white - 4000K |
| Power (W):                              | 4W                                  |
| Luminous efficacy (Lm/W):               | 107, 107                            |
| Voltage / Frequency:                    | Solar                               |
| Warranty (Years):                       | 2                                   |
| Option to extend the guarantee:         | Yes, 5 years                        |
| Units per box:                          | 2                                   |
| Net Weight (Kg):                        | 1.83                                |
| EAN:                                    | 8,43538E+12                         |

## **MATERIALS / FINISHES**

Structure material:AluminiumDiffuser material:PolycarbonateStructure finish:Urban greyDiffuser finish:Transparent