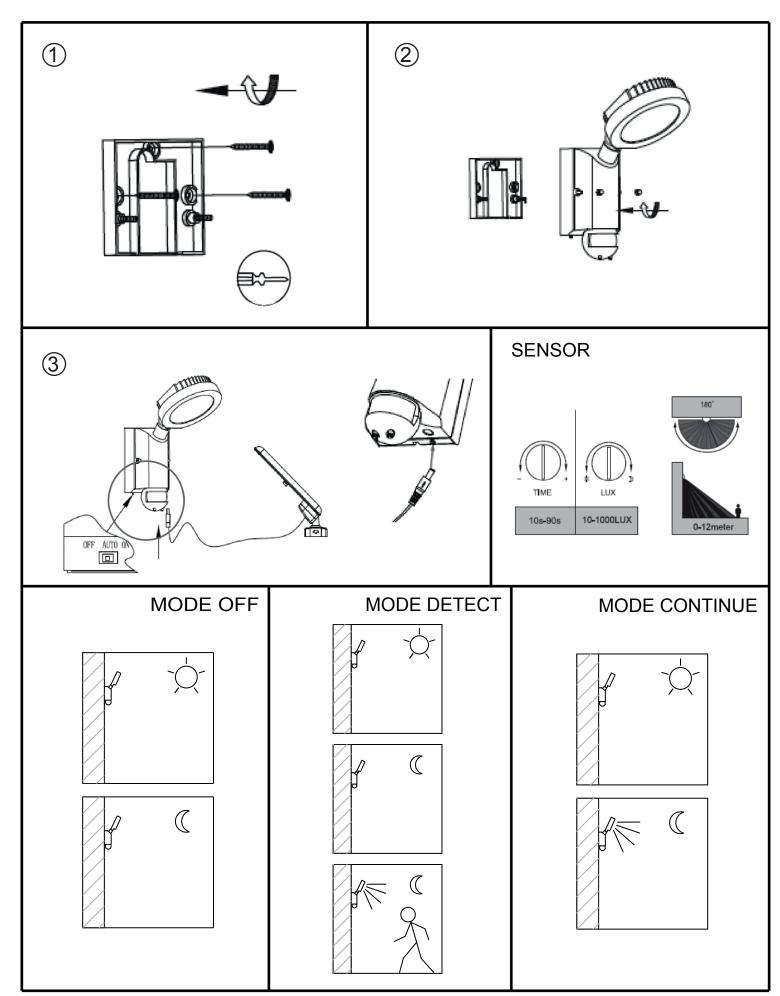

|
| Luminous efficacy (Lm/W):               | 107, 107                            |
| Voltage / Frequency:                    | Solar                               |
| Warranty (Years):                       | 2                                   |
| Option to extend the guarantee:         | Yes, 5 years                        |
| Units per box:                          | 2                                   |
| Net Weight (Kg):                        | 1.83                                |
| EAN:                                    | 8,43538E+12                         |



## **MATERIALS / FINISHES**

Structure material:AluminiumDiffuser material:PolycarbonateStructure finish:Urban greyDiffuser finish:Transparent

## **GEAR**

Gear included: Yes, electronic