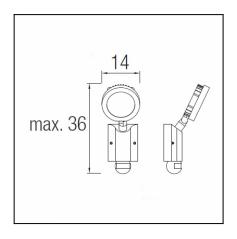

#### **TECHNICAL CHARACTERISTICS**

| Type:                                   | Wall fixture                        |
|-----------------------------------------|-------------------------------------|
| Adjustable ±90° on the horizontal axis. |                                     |
| IP Protection degrees:                  | IP44                                |
| Bulb:                                   | 4 x LED Cree. Neutral white - 4000K |
| Power (W):                              | 4W                                  |
| Luminous efficacy (Lm/W):               | 107, 107                            |
| Voltage / Frequency:                    | Solar                               |
| Warranty (Years):                       | 2                                   |
| Option to extend the guarantee:         | Yes, 5 years                        |
| Units per box:                          | 2                                   |
| Net Weight (Kg):                        | 1.83                                |
| EAN:                                    | 8,43538E+12                         |

## **MATERIALS / FINISHES**

Structure material:AluminiumDiffuser material:PolycarbonateStructure finish:Urban greyDiffuser finish:Transparent