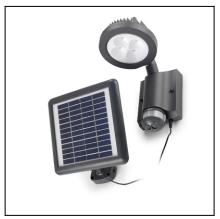

# SHAPLEY 05-9707-Z5-M2

The photograph may not match the reference exactly. Please read the product description to identify the finish.

Download photometric file .ldt /.ies

#### **TECHNICAL CHARACTERISTICS**

| Type:                                   | Wall fixture                        |
|-----------------------------------------|-------------------------------------|
| Adjustable ±90° on the horizontal axis. |                                     |
| IP Protection degrees:                  | IP44                                |
| Bulb:                                   | 4 x LED Cree. Neutral white - 4000K |
| Power (W):                              | 4W                                  |
| Luminous efficacy (Lm/W):               | 107, 107                            |
| Voltage / Frequency:                    | Solar                               |
| Warranty (Years):                       | 2                                   |
| Option to extend the guarantee:         | Yes, 5 years                        |
| Units per box:                          | 2                                   |
| Net Weight (Kg):                        | 1.83                                |
| EAN:                                    | 8,43538E+12                         |

## **MATERIALS / FINISHES**

Structure material:AluminiumDiffuser material:PolycarbonateStructure finish:Urban greyDiffuser finish:Transparent