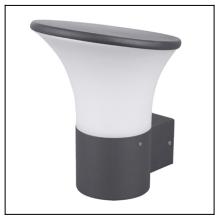

## **SUZUKI** 05-9715-Z5-M1

The photograph may not match the reference exactly. Please read the product description to identify the finish.

Download photometric file .ldt /.ies

#### **TECHNICAL CHARACTERISTICS**

| Type:                  | Wall fixture     |
|------------------------|------------------|
| IP Protection degrees: | IP54             |
| Lampholder:            | 1 x E27          |
| Power (W):             | E27 max.18W      |
| Voltage / Frequency:   | 220-240V/50-60Hz |
| Warranty (Years):      | 2                |
| Units per box:         | 8                |
| Net Weight (Kg):       | 0.68             |
| EAN:                   | 8435381402655,00 |
|                        |                  |

#### **MATERIALS / FINISHES**

Structure material: Aluminium Diffuser material: Polycarbonate

Structure finish: Diffuser finish: Urban grey Opal

12-12-13