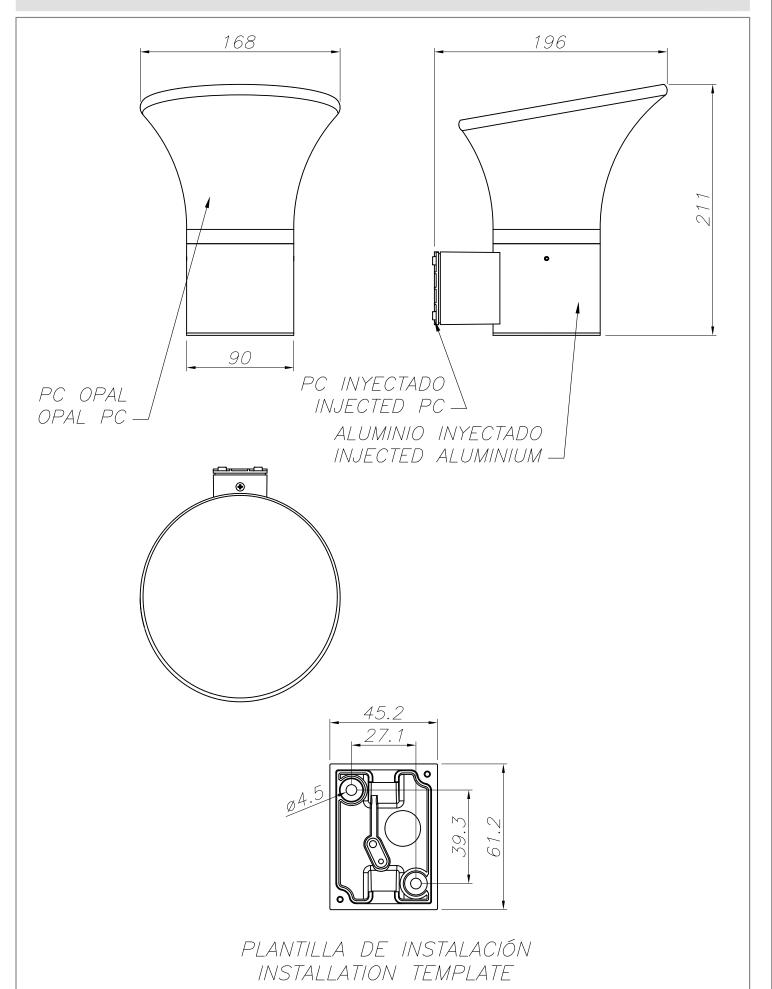

#### **TECHNICAL CHARACTERISTICS**

| Type:                  | Wall fixture     |
|------------------------|------------------|
| IP Protection degrees: | IP54             |
| Lampholder:            | 1 x E27          |
| Power (W):             | E27 max.18W      |
| Voltage / Frequency:   | 220-240V/50-60Hz |
| Warranty (Years):      | 2                |
| Units per box:         | 8                |
| Net Weight (Kg):       | 0.68             |
| EAN:                   | 8435381402655,00 |
|                        |                  |

#### **MATERIALS / FINISHES**

Structure material: Aluminium Diffuser material: Polycarbonate

Structure finish: Diffuser finish: Urban grey Opal

12-12-13