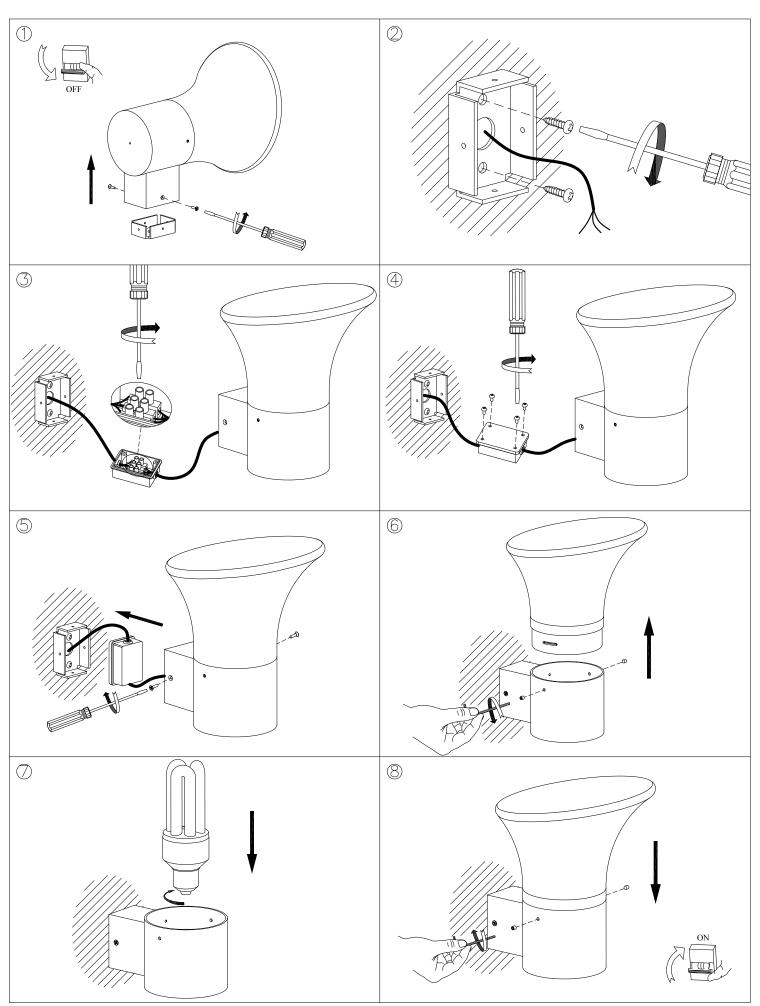

#### **TECHNICAL CHARACTERISTICS**

| Type:                  | Wall fixture     |
|------------------------|------------------|
| IP Protection degrees: | IP54             |
| Lampholder:            | 1 x E27          |
| Power (W):             | E27 max.18W      |
| Voltage / Frequency:   | 220-240V/50-60Hz |
| Warranty (Years):      | 2                |
| Units per box:         | 8                |
| Net Weight (Kg):       | 0.68             |
| EAN:                   | 8435381402655,00 |
|                        |                  |