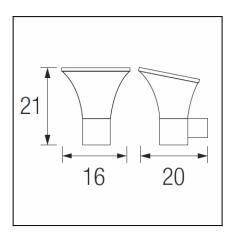

#### **TECHNICAL CHARACTERISTICS**

| Type:                  | Wall fixture     |
|------------------------|------------------|
| IP Protection degrees: | IP54             |
| Lampholder:            | 1 x E27          |
| Power (W):             | E27 max.18W      |
| Voltage / Frequency:   | 220-240V/50-60Hz |
| Warranty (Years):      | 2                |
| Units per box:         | 8                |
| Net Weight (Kg):       | 0.68             |
| EAN:                   | 8435381402655,00 |
|                        |                  |