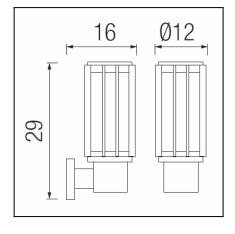

## **TECHNICAL CHARACTERISTICS**

| Type:                  | Wall fixture     |
|------------------------|------------------|
| IP Protection degrees: | IP44             |
| Lampholder:            | 1 x E27          |
| Power (W):             | E27 max.30W      |
| Voltage / Frequency:   | 220-240V/50-60Hz |
| Warranty (Years):      | 2                |
| Units per box:         | 6                |
| Net Weight (Kg):       | 0.985            |
| EAN:                   | 8435381402686,00 |
|                        |                  |