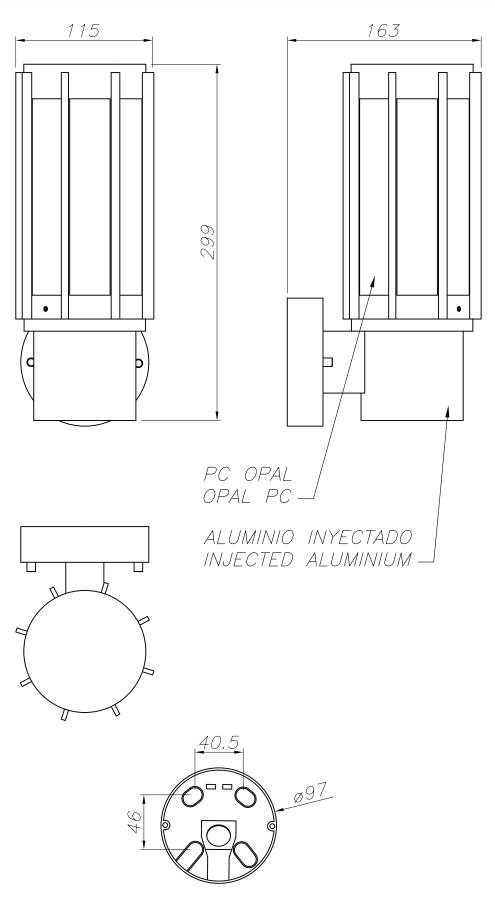

## **TECHNICAL CHARACTERISTICS**

| Type:                  | Wall fixture     |
|------------------------|------------------|
| IP Protection degrees: | IP44             |
| Lampholder:            | 1 x E27          |
| Power (W):             | E27 max.30W      |
| Voltage / Frequency:   | 220-240V/50-60Hz |
| Warranty (Years):      | 2                |
| Units per box:         | 6                |
| Net Weight (Kg):       | 0.985            |
| EAN:                   | 8435381402686,00 |
|                        |                  |

## **MATERIALS / FINISHES**

PLANTILLA DE INSTALACIÓN INSTALLATION TEMPLATE