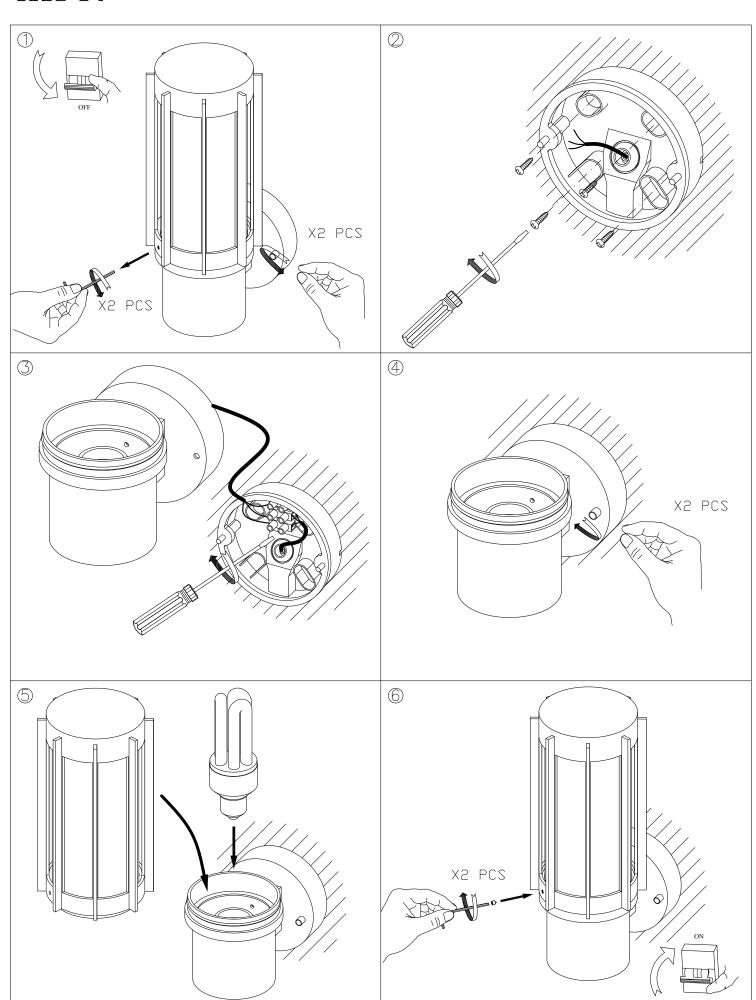

SIMS 05-9717-34-M1



The photograph may not match the reference exactly. Please read the product description to identify the finish.



Download photometric file .ldt /.ies

## **TECHNICAL CHARACTERISTICS**

| Type:                  | Wall fixture     |
|------------------------|------------------|
| IP Protection degrees: | IP44             |
| Lampholder:            | 1 x E27          |
| Power (W):             | E27 max.30W      |
| Voltage / Frequency:   | 220-240V/50-60Hz |
| Warranty (Years):      | 2                |
| Units per box:         | 6                |
| Net Weight (Kg):       | 0.985            |
| EAN:                   | 8435381402686,00 |
|                        |                  |



## **MATERIALS / FINISHES**



PLANTILLA DE INSTALACIÓN INSTALLATION TEMPLATE