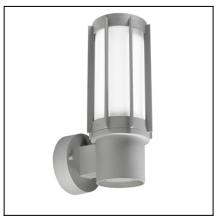

## SIMS 05-9717-34-M1

The photograph may not match the reference exactly. Please read the product description to identify the finish.

Download photometric file .ldt /.ies

## **TECHNICAL CHARACTERISTICS**

| Type:                  | Wall fixture     |
|------------------------|------------------|
| IP Protection degrees: | IP44             |
| Lampholder:            | 1 x E27          |
| Power (W):             | E27 max.30W      |
| Voltage / Frequency:   | 220-240V/50-60Hz |
| Warranty (Years):      | 2                |
| Units per box:         | 6                |
| Net Weight (Kg):       | 0.985            |
| EAN:                   | 8435381402686,00 |
|                        |                  |