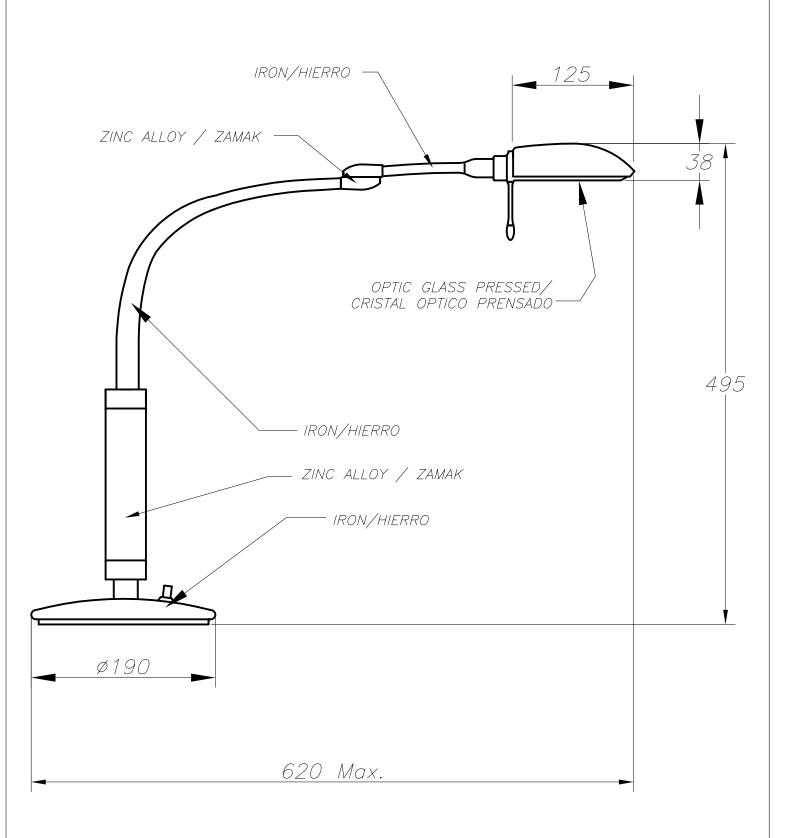

## **TECHNICAL CHARACTERISTICS**

| Туре:                                 | Table lamp       |
|---------------------------------------|------------------|
| Adjustable ±180° on the vertical axis |                  |
| IP Protection degrees:                | IP20             |
| Lampholder:                           | 1 x G9           |
| Power (W):                            | G9 75            |
| Bulb included:                        | 1 x G9 75        |
| Total power consumption (W):          | 74               |
| Voltage / Frequency:                  | 220-240V/50-60Hz |
| Units per box:                        | 1                |
| Net Weight (Kg):                      | 4.375            |
| EAN:                                  | 8435111092972    |

## **MATERIALS / FINISHES**

| Structure material: | Steel<br>Zamak       | Diffuser material: | Glass  |
|---------------------|----------------------|--------------------|--------|
| Structure finish:   | Matt white<br>Chrome | Diffuser finish:   | Tinted |