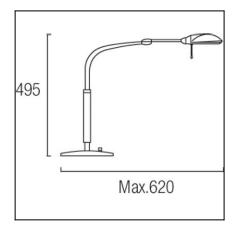

## **TECHNICAL CHARACTERISTICS**

| Туре:                                 | Table lamp       |
|---------------------------------------|------------------|
| Adjustable ±180° on the vertical axis |                  |
| IP Protection degrees:                | IP20             |
| Lampholder:                           | 1 x G9           |
| Power (W):                            | G9 75            |
| Bulb included:                        | 1 x G9 75        |
| Total power consumption (W):          | 74               |
| Voltage / Frequency:                  | 220-240V/50-60Hz |
| Units per box:                        | 1                |
| Net Weight (Kg):                      | 4.375            |
| EAN:                                  | 8435111092972    |