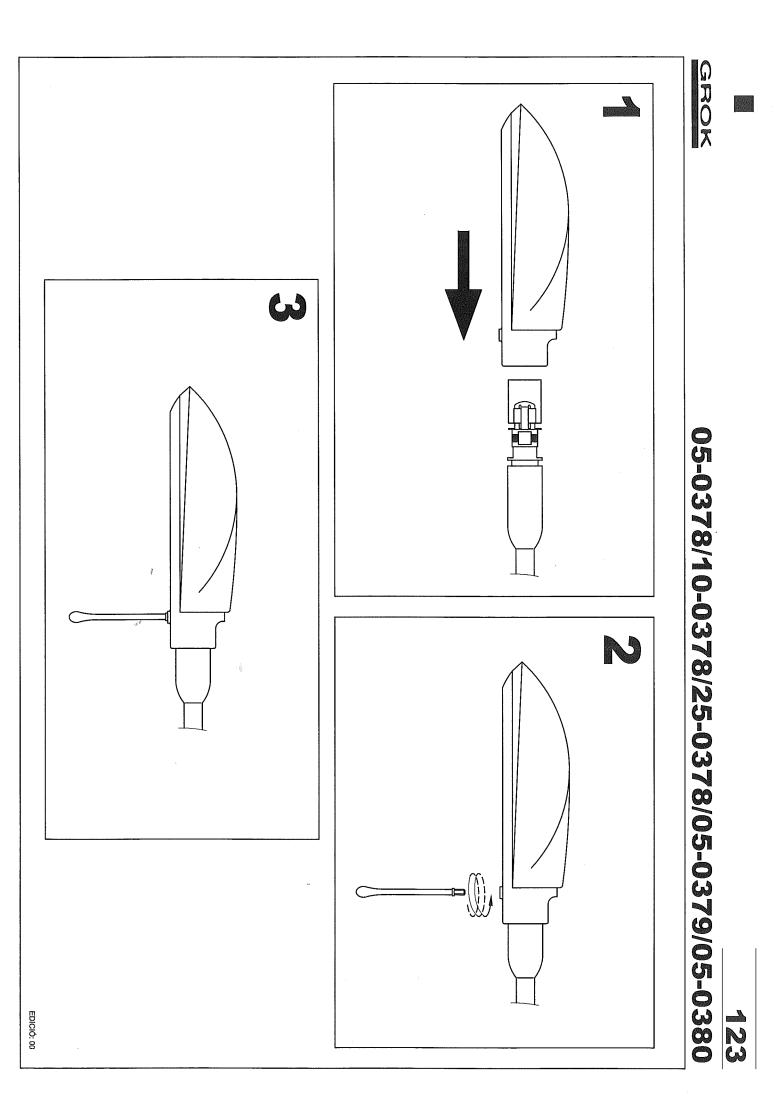

degrees:                | IP20             |
| Lampholder:                           | 1 x G9           |
| Power (W):                            | G9 75            |
| Bulb included:                        | 1 x G9 75        |
| Total power consumption (W):          | 74               |
| Voltage / Frequency:                  | 220-240V/50-60Hz |
| Units per box:                        | 1                |
| Net Weight (Kg):                      | 4.375            |
| EAN:                                  | 8435111092972    |



## **MATERIALS / FINISHES**

| Structure material: | Steel<br>Zamak       | Diffuser material: | Glass  |
|---------------------|----------------------|--------------------|--------|
| Structure finish:   | Matt white<br>Chrome | Diffuser finish:   | Tinted |