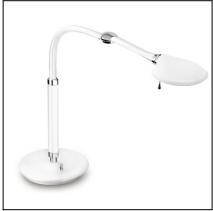

## SUITE ADVANCED 10-0378-BW-B8

## **Design by Benedito Design**

The photograph may not match the reference exactly. Please read the product description to identify the finish.

Download photometric file .ldt /.ies

## **MATERIALS / FINISHES**

| Structure material: | Steel<br>Zamak       | Diffuser material: | Glass  |
|---------------------|----------------------|--------------------|--------|
| Structure finish:   | Matt white<br>Chrome | Diffuser finish:   | Tinted |