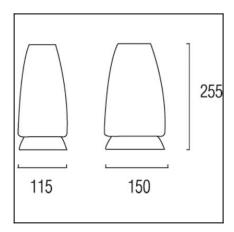

#### **MATERIALS / FINISHES**

Structure material:SteelDiffuser material:GlassStructure finish:Satin nickelDiffuser finish:Triplex opal glass