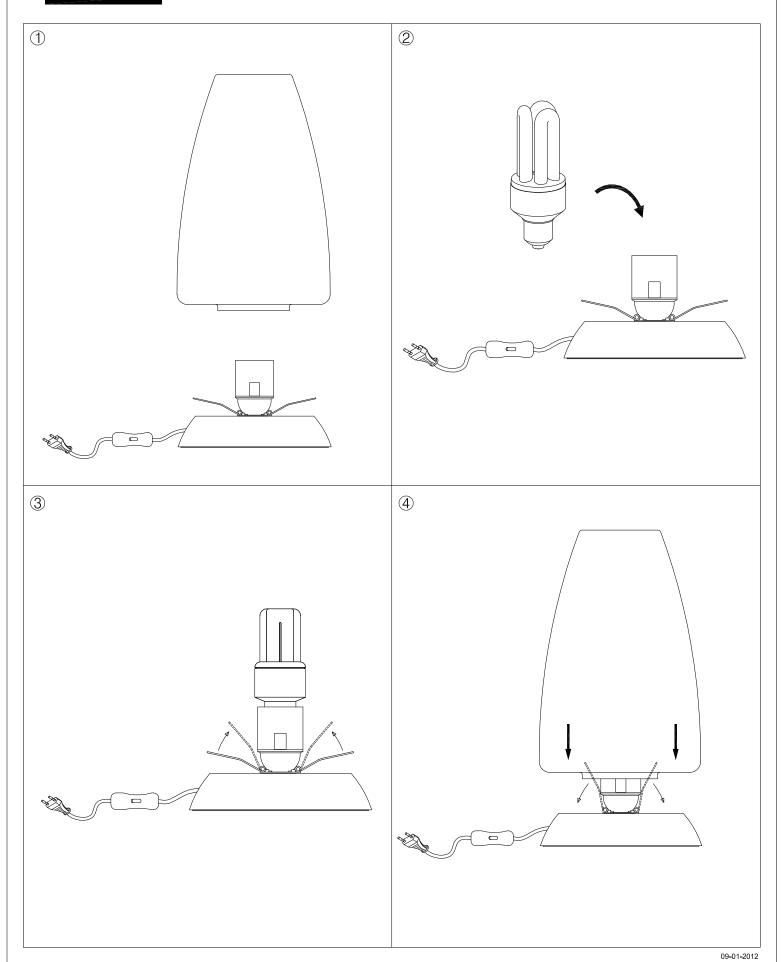

#### **TECHNICAL CHARACTERISTICS**

| Type:                        | Table lamp       |
|------------------------------|------------------|
| IP Protection degrees:       | IP20             |
| Lampholder:                  | 1 x E27          |
| Power (W):                   | E27 MAX 60W      |
| Total power consumption (W): | 60               |
| Voltage / Frequency:         | 220-240V/50-60Hz |
| Units per box:               | 6                |
| Net Weight (Kg):             | 1.4              |
| EAN:                         | 8435071495080    |

#### **MATERIALS / FINISHES**

Structure material:SteelDiffuser material:GlassStructure finish:Satin nickelDiffuser finish:Triplex opal glass