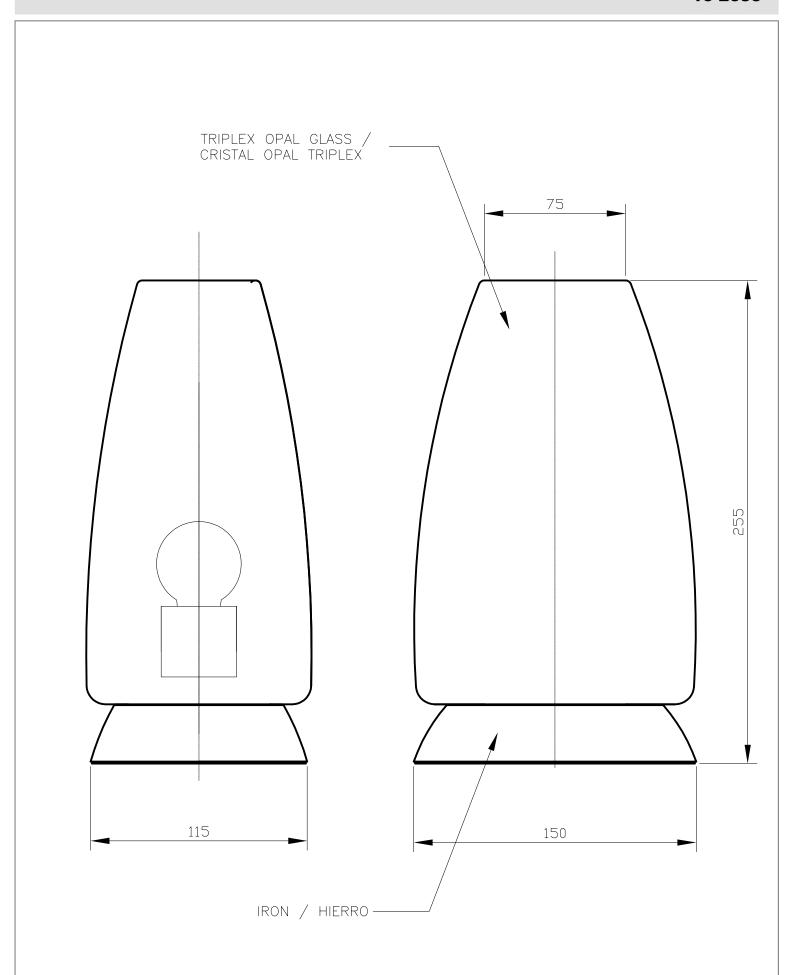

#### **MATERIALS / FINISHES**

Structure material:SteelDiffuser material:GlassStructure finish:Satin nickelDiffuser finish:Triplex opal glass