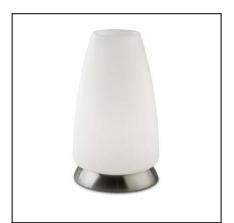

# **BONNE NUIT** 10-2056-81-F9

The photograph may not match the reference exactly. Please read the product description to identify the finish.

#### **MATERIALS / FINISHES**

Structure material:SteelDiffuser material:GlassStructure finish:Satin nickelDiffuser finish:Triplex opal glass