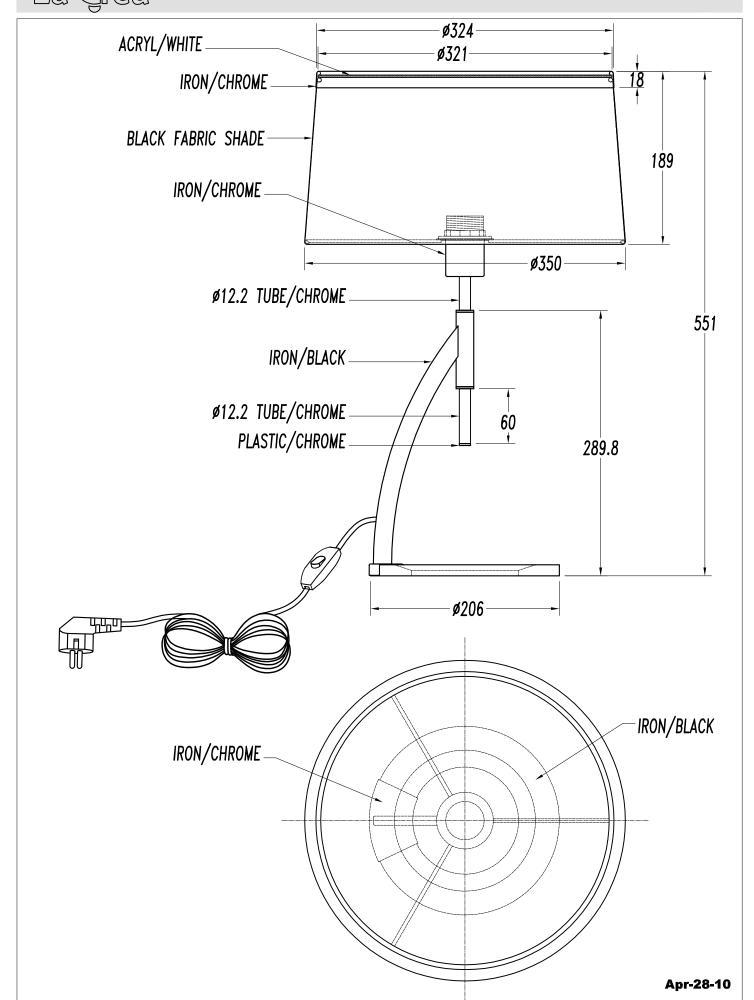

## **TECHNICAL CHARACTERISTICS**

| Type:                        | Table lamp    |
|------------------------------|---------------|
| IP Protection degrees:       | IP20          |
| Lampholder:                  | 1 x E27       |
| Power (W):                   | E27 MAX 16W   |
| Total power consumption (W): | 16            |
| Voltage / Frequency:         | 230V/50-60Hz  |
| Units per box:               | 1             |
| Net Weight (Kg):             | 2.77          |
| EAN:                         | 8435111073292 |
|                              |               |

## **MATERIALS / FINISHES**

Structure material: Steel
Structure finish: Chrome
Textured grey

Diffuser material: Acrylic

Diffuser finish: Bright opal
Matt opal

Download photometric file .ldt /.ies