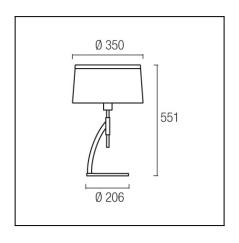

## **TECHNICAL CHARACTERISTICS**

| Type:                        | Table lamp    |
|------------------------------|---------------|
| IP Protection degrees:       | IP20          |
| Lampholder:                  | 1 x E27       |
| Power (W):                   | E27 MAX 16W   |
| Total power consumption (W): | 16            |
| Voltage / Frequency:         | 230V/50-60Hz  |
| Units per box:               | 1             |
| Net Weight (Kg):             | 2.77          |
| EAN:                         | 8435111073292 |
|                              |               |