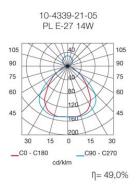

## **TECHNICAL CHARACTERISTICS**

| Type:                        | Table lamp    |
|------------------------------|---------------|
| IP Protection degrees:       | IP20          |
| Lampholder:                  | 1 x E27       |
| Power (W):                   | E27 MAX 16W   |
| Total power consumption (W): | 16            |
| Voltage / Frequency:         | 230V/50-60Hz  |
| Units per box:               | 1             |
| Net Weight (Kg):             | 2.77          |
| EAN:                         | 8435111073292 |
|                              |               |

## **MATERIALS / FINISHES**

Structure material: Steel
Structure finish: Chrome
Textured grey

Diffuser material: Acrylic

Diffuser finish: Bright opal
Matt opal

Download photometric file .ldt /.ies