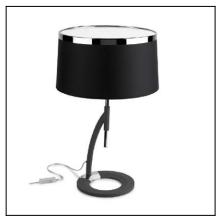

## VIRGINIA 10-4339-21-05

The photograph may not match the reference exactly. Please read the product description to identify the finish.

## **MATERIALS / FINISHES**

Structure material: Steel
Structure finish: Chrome
Textured grey

Diffuser material: Acrylic

Diffuser finish: Bright opal
Matt opal

Download photometric file .ldt /.ies