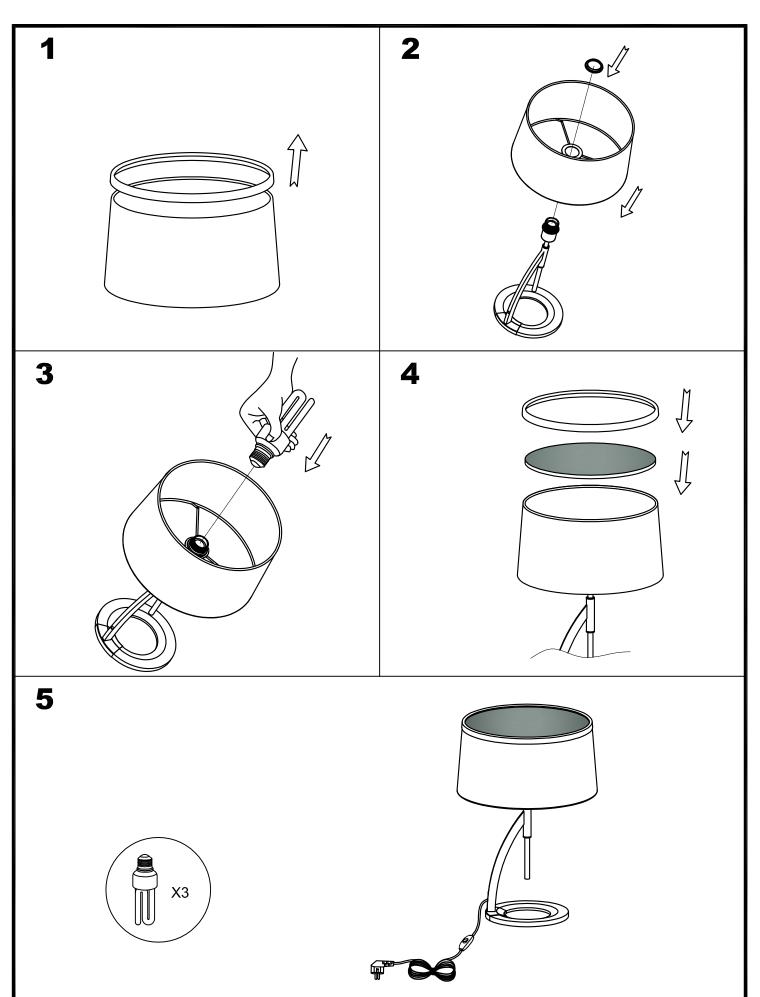

## **TECHNICAL CHARACTERISTICS**

| Type:                        | Table lamp    |
|------------------------------|---------------|
| IP Protection degrees:       | IP20          |
| Lampholder:                  | 1 x E27       |
| Power (W):                   | E27 MAX 16W   |
| Total power consumption (W): | 16            |
| Voltage / Frequency:         | 230V/50-60Hz  |
| Units per box:               | 1             |
| Net Weight (Kg):             | 2.77          |
| EAN:                         | 8435111073292 |
|                              |               |

## **MATERIALS / FINISHES**

Structure material: Steel
Structure finish: Chrome
Textured grey

Diffuser material: Acrylic

Diffuser finish: Bright opal
Matt opal

Download photometric file .ldt /.ies