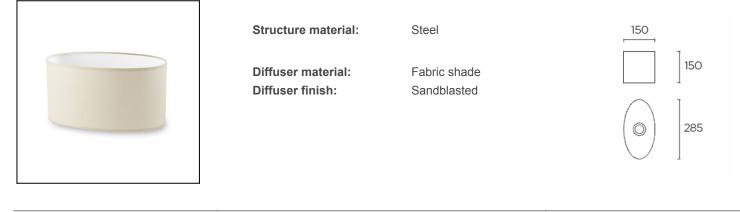

el White

Steel

White

Fabric shade

Sandblasted

Fabric shade White



Ø165

Ø200

IP20

150

IP20

IP20



PAN-158-J6



Structure material: Structure finish:

Diffuser material: Diffuser finish: Steel White Fabric shade Brown



PAN-169-14



Structure material: Structure finish:

Diffuser material: Diffuser finish: Steel White

Fabric shade White



IP20

Leds-c4 reserves the right to make the necessary technical changes they deem adequate, in order to improve the features of the product. Please consult the sales team to clarify any doubt. (+34) 973 468 100 leds-c4@leds-c4.com www.leds-c4.com

#### PAN-161-14



#### **PAN-179-BY**



#### PAN-188-20



Leds-c4 reserves the right to make the necessary technical changes they deem adequate, in order to improve the

#### **PAN-177-BY**