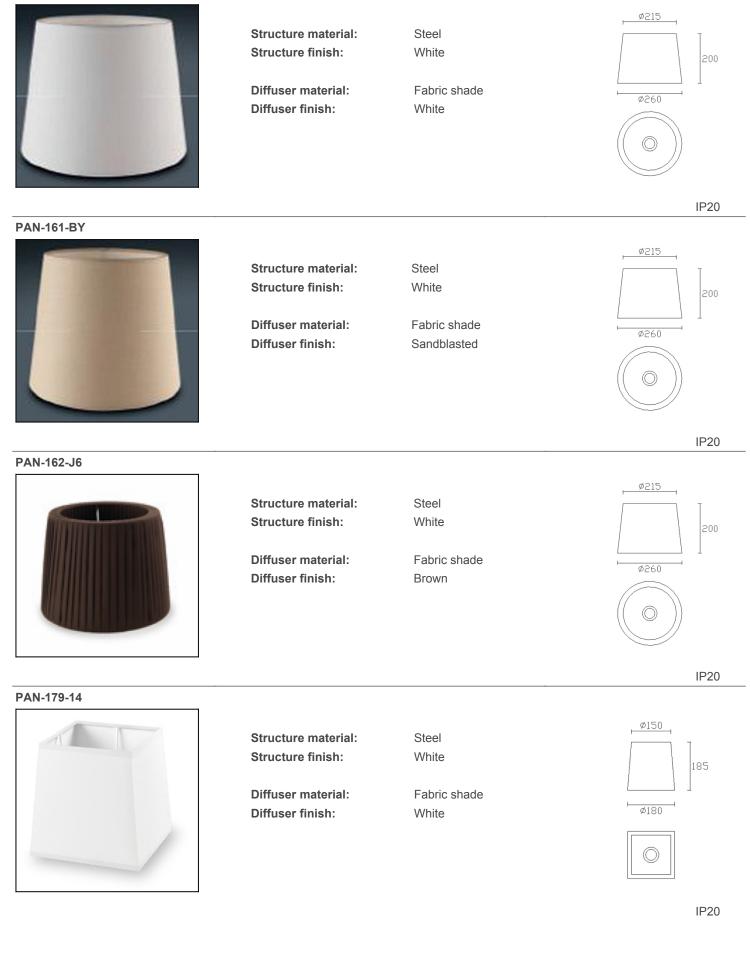

ES**

Structure material: Steel Structure finish: Satin nickel

## ACCESSORIES

#### PAN-157-14



Structure material: Structure finish:

Diffuser material: Diffuser finish: Steel White

Steel

White

Fabric shade

Sandblasted

Fabric shade White



Ø165

Ø200

IP20

150

IP20

IP20



PAN-158-J6



Structure material: Structure finish:

Diffuser material: Diffuser finish: Steel White Fabric shade Brown



PAN-169-14



Structure material: Structure finish:

Diffuser material: Diffuser finish: Steel White

Fabric shade White



IP20

Leds-c4 reserves the right to make the necessary technical changes they deem adequate, in order to improve the features of the product. Please consult the sales team to clarify any doubt. (+34) 973 468 100 leds-c4@leds-c4.com www.leds-c4.com

#### PAN-161-14



#### **PAN-179-BY**



#### PAN-188-20



Leds-c4 reserves the right to make the necessary technical changes they deem adequate, in order to improve the

#### **PAN-177-BY**