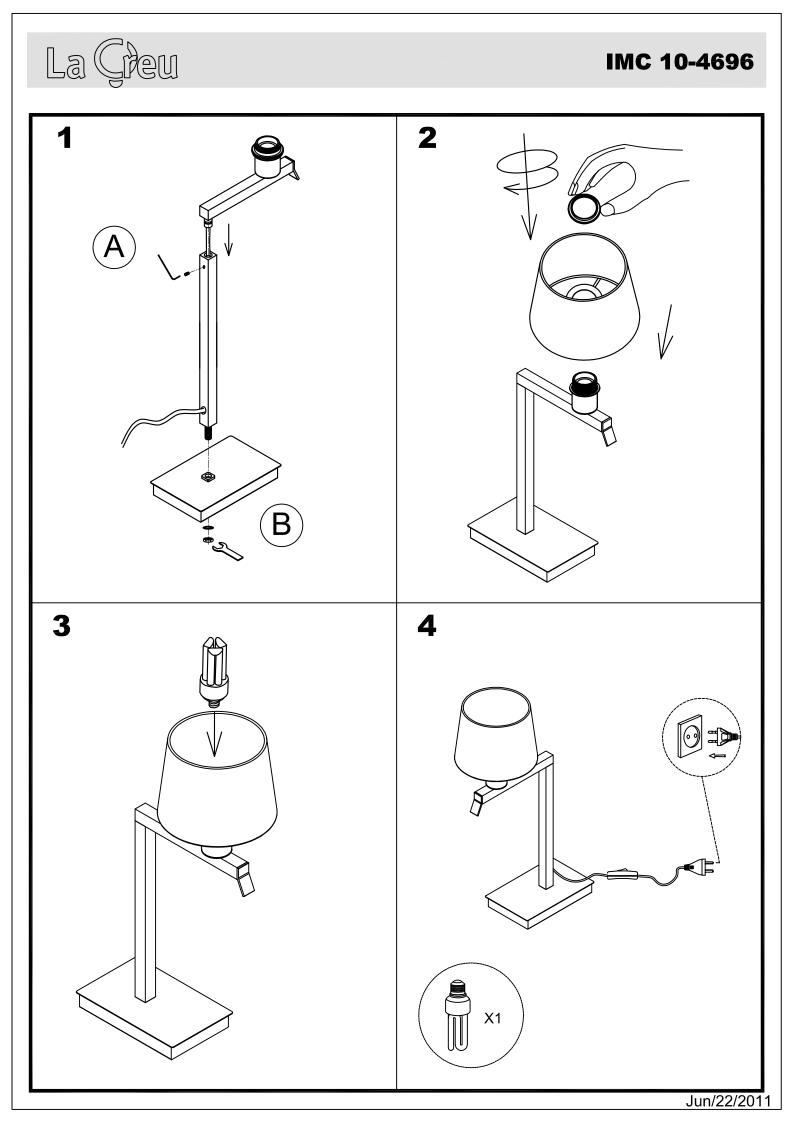

# LEDS-C4

10-4696-81-82

#### **TECHNICAL CHARACTERISTICS**

| Туре:                                 | Table lamp         |
|---------------------------------------|--------------------|
| Adjustable 350° on the vertical axis. |                    |
| IP Protection degrees:                | IP20               |
| Lampholder:                           | 1 x E27<br>1 x E27 |
| Power (W):                            | E27 60w<br>E27 18w |
| Total power consumption (W):          | 60                 |
| Voltage / Frequency:                  | 220-240V/50-60Hz   |
| Units per box:                        | 4                  |
| Net Weight (Kg):                      | 2.49               |
| EAN:                                  | 8435111086704      |

#### **MATERIALS / FINISHES**

Structure material: Steel Structure finish: Satin nickel