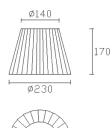

Diffuser material: Diffuser finish: Steel White Fabric shade Brown

PAN-169-14

Structure material: Structure finish:

Diffuser material: Diffuser finish: Steel White

Fabric shade White

IP20

Leds-c4 reserves the right to make the necessary technical changes they deem adequate, in order to improve the features of the product. Please consult the sales team to clarify any doubt. (+34) 973 468 100 leds-c4@leds-c4.com www.leds-c4.com