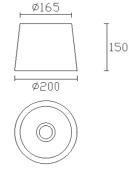

Ø165

Ø200

IP20

150

IP20

IP20

PAN-158-J6

Structure material: Structure finish: