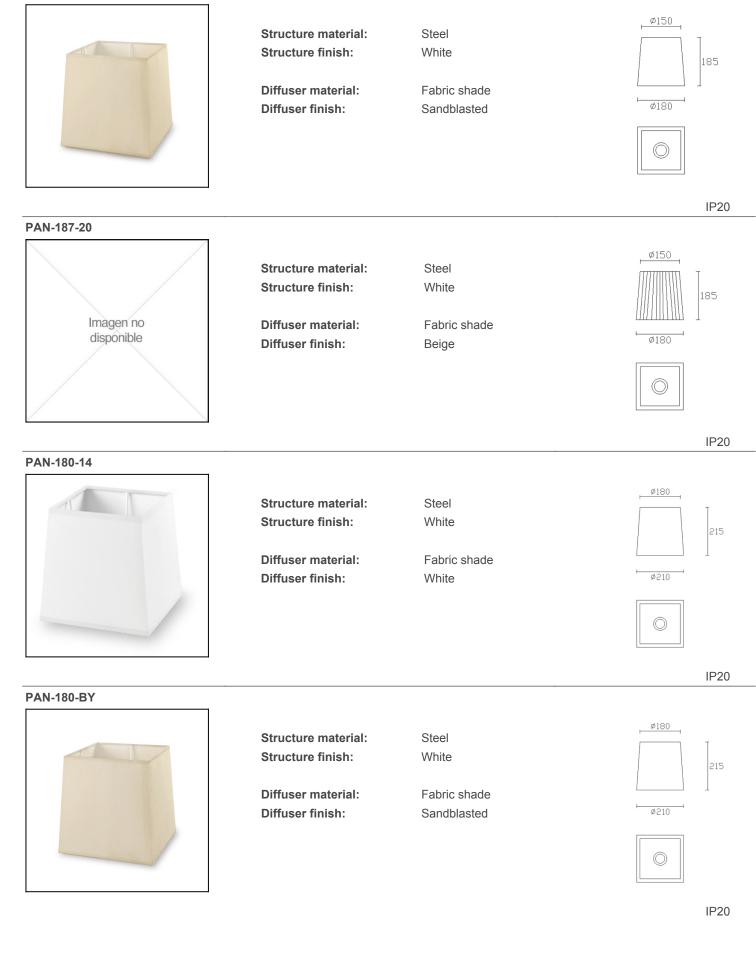

#### PAN-157-14

Structure material: Structure finish:

Diffuser material: Diffuser finish: Steel White

Steel

White

Fabric shade

Sandblasted

Fabric shade White

Ø165

Ø200

IP20

150

IP20

IP20

PAN-158-J6

Structure material: Structure finish:

Diffuser material: Diffuser finish: Steel White Fabric shade Brown

PAN-169-14

Structure material: Structure finish:

Diffuser material: Diffuser finish: Steel White

Fabric shade White

IP20

Leds-c4 reserves the right to make the necessary technical changes they deem adequate, in order to improve the features of the product. Please consult the sales team to clarify any doubt. (+34) 973 468 100 leds-c4@leds-c4.com www.leds-c4.com