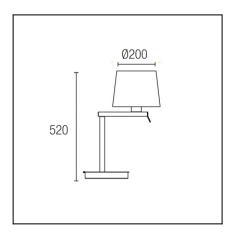

#### **TECHNICAL CHARACTERISTICS**

| Туре:                                 | Table lamp         |
|---------------------------------------|--------------------|
| Adjustable 350° on the vertical axis. |                    |
| IP Protection degrees:                | IP20               |
| Lampholder:                           | 1 x E27<br>1 x E27 |
| Power (W):                            | E27 60w<br>E27 18w |
| Total power consumption (W):          | 60                 |
| Voltage / Frequency:                  | 220-240V/50-60Hz   |
| Units per box:                        | 4                  |
| Net Weight (Kg):                      | 2.49               |
| EAN:                                  | 8435111086704      |