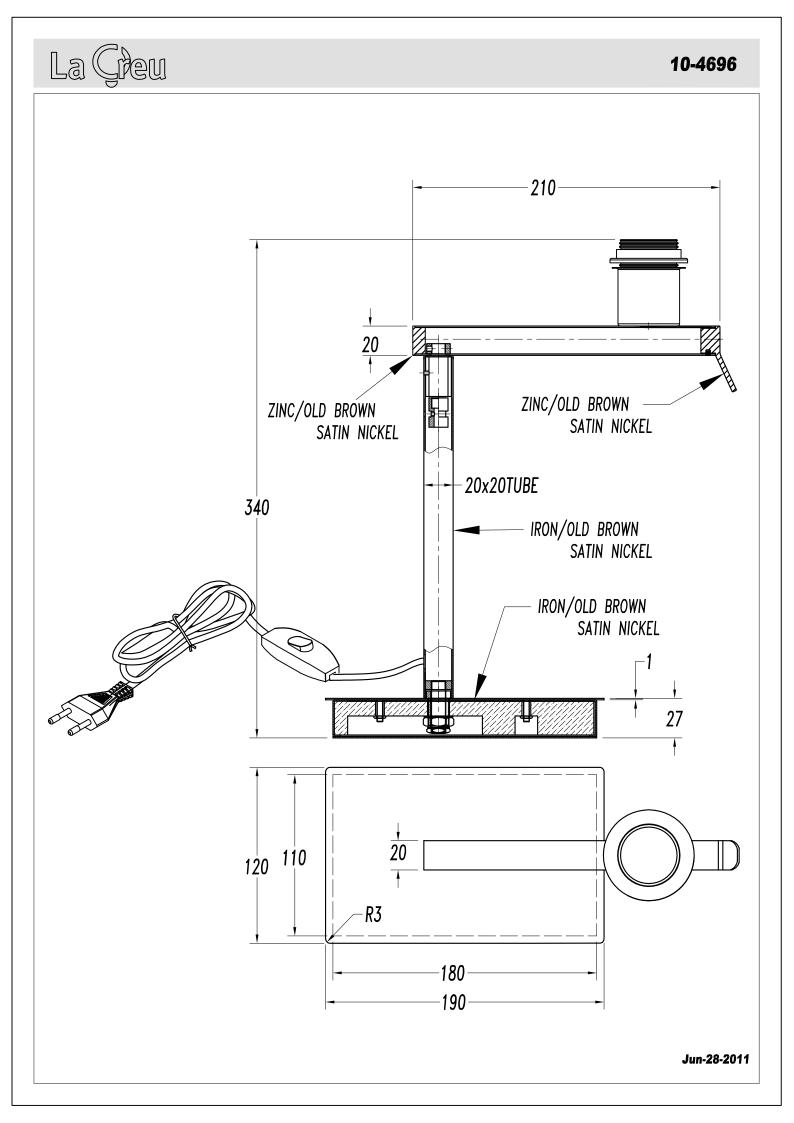

# LEDS-C4

10-4696-81-82

#### **TECHNICAL CHARACTERISTICS**

| Туре:                                 | Table lamp         |
|---------------------------------------|--------------------|
| Adjustable 350° on the vertical axis. |                    |
| IP Protection degrees:                | IP20               |
| Lampholder:                           | 1 x E27<br>1 x E27 |
| Power (W):                            | E27 60w<br>E27 18w |
| Total power consumption (W):          | 60                 |
| Voltage / Frequency:                  | 220-240V/50-60Hz   |
| Units per box:                        | 4                  |
| Net Weight (Kg):                      | 2.49               |
| EAN:                                  | 8435111086704      |

#### **MATERIALS / FINISHES**

Structure material: Steel Structure finish: Satin nickel