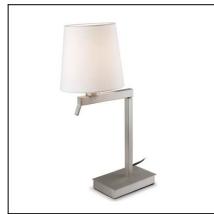

### **Design by Nahtrang Design**

The photograph may not match the reference exactly. Please read the product description to identify the finish.

Download photometric file .ldt /.ies

#### **TECHNICAL CHARACTERISTICS**

| Туре:                                 | Table lamp         |
|---------------------------------------|--------------------|
| Adjustable 350° on the vertical axis. |                    |
| IP Protection degrees:                | IP20               |
| Lampholder:                           | 1 x E27<br>1 x E27 |
| Power (W):                            | E27 60w<br>E27 18w |
| Total power consumption (W):          | 60                 |
| Voltage / Frequency:                  | 220-240V/50-60Hz   |
| Units per box:                        | 4                  |
| Net Weight (Kg):                      | 2.49               |
| EAN:                                  | 8435111086704      |

#### **MATERIALS / FINISHES**

Structure material: Steel Structure finish: Satin nickel