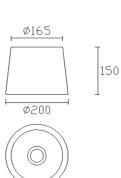

#### PAN-157-14

Structure material: Structure finish:

Diffuser material: Diffuser finish: Steel White

Steel

White

Fabric shade

Sandblasted

Fabric shade White

Ø165

Ø200

IP20

150

IP20

IP20

PAN-158-J6

Structure material: Structure finish: